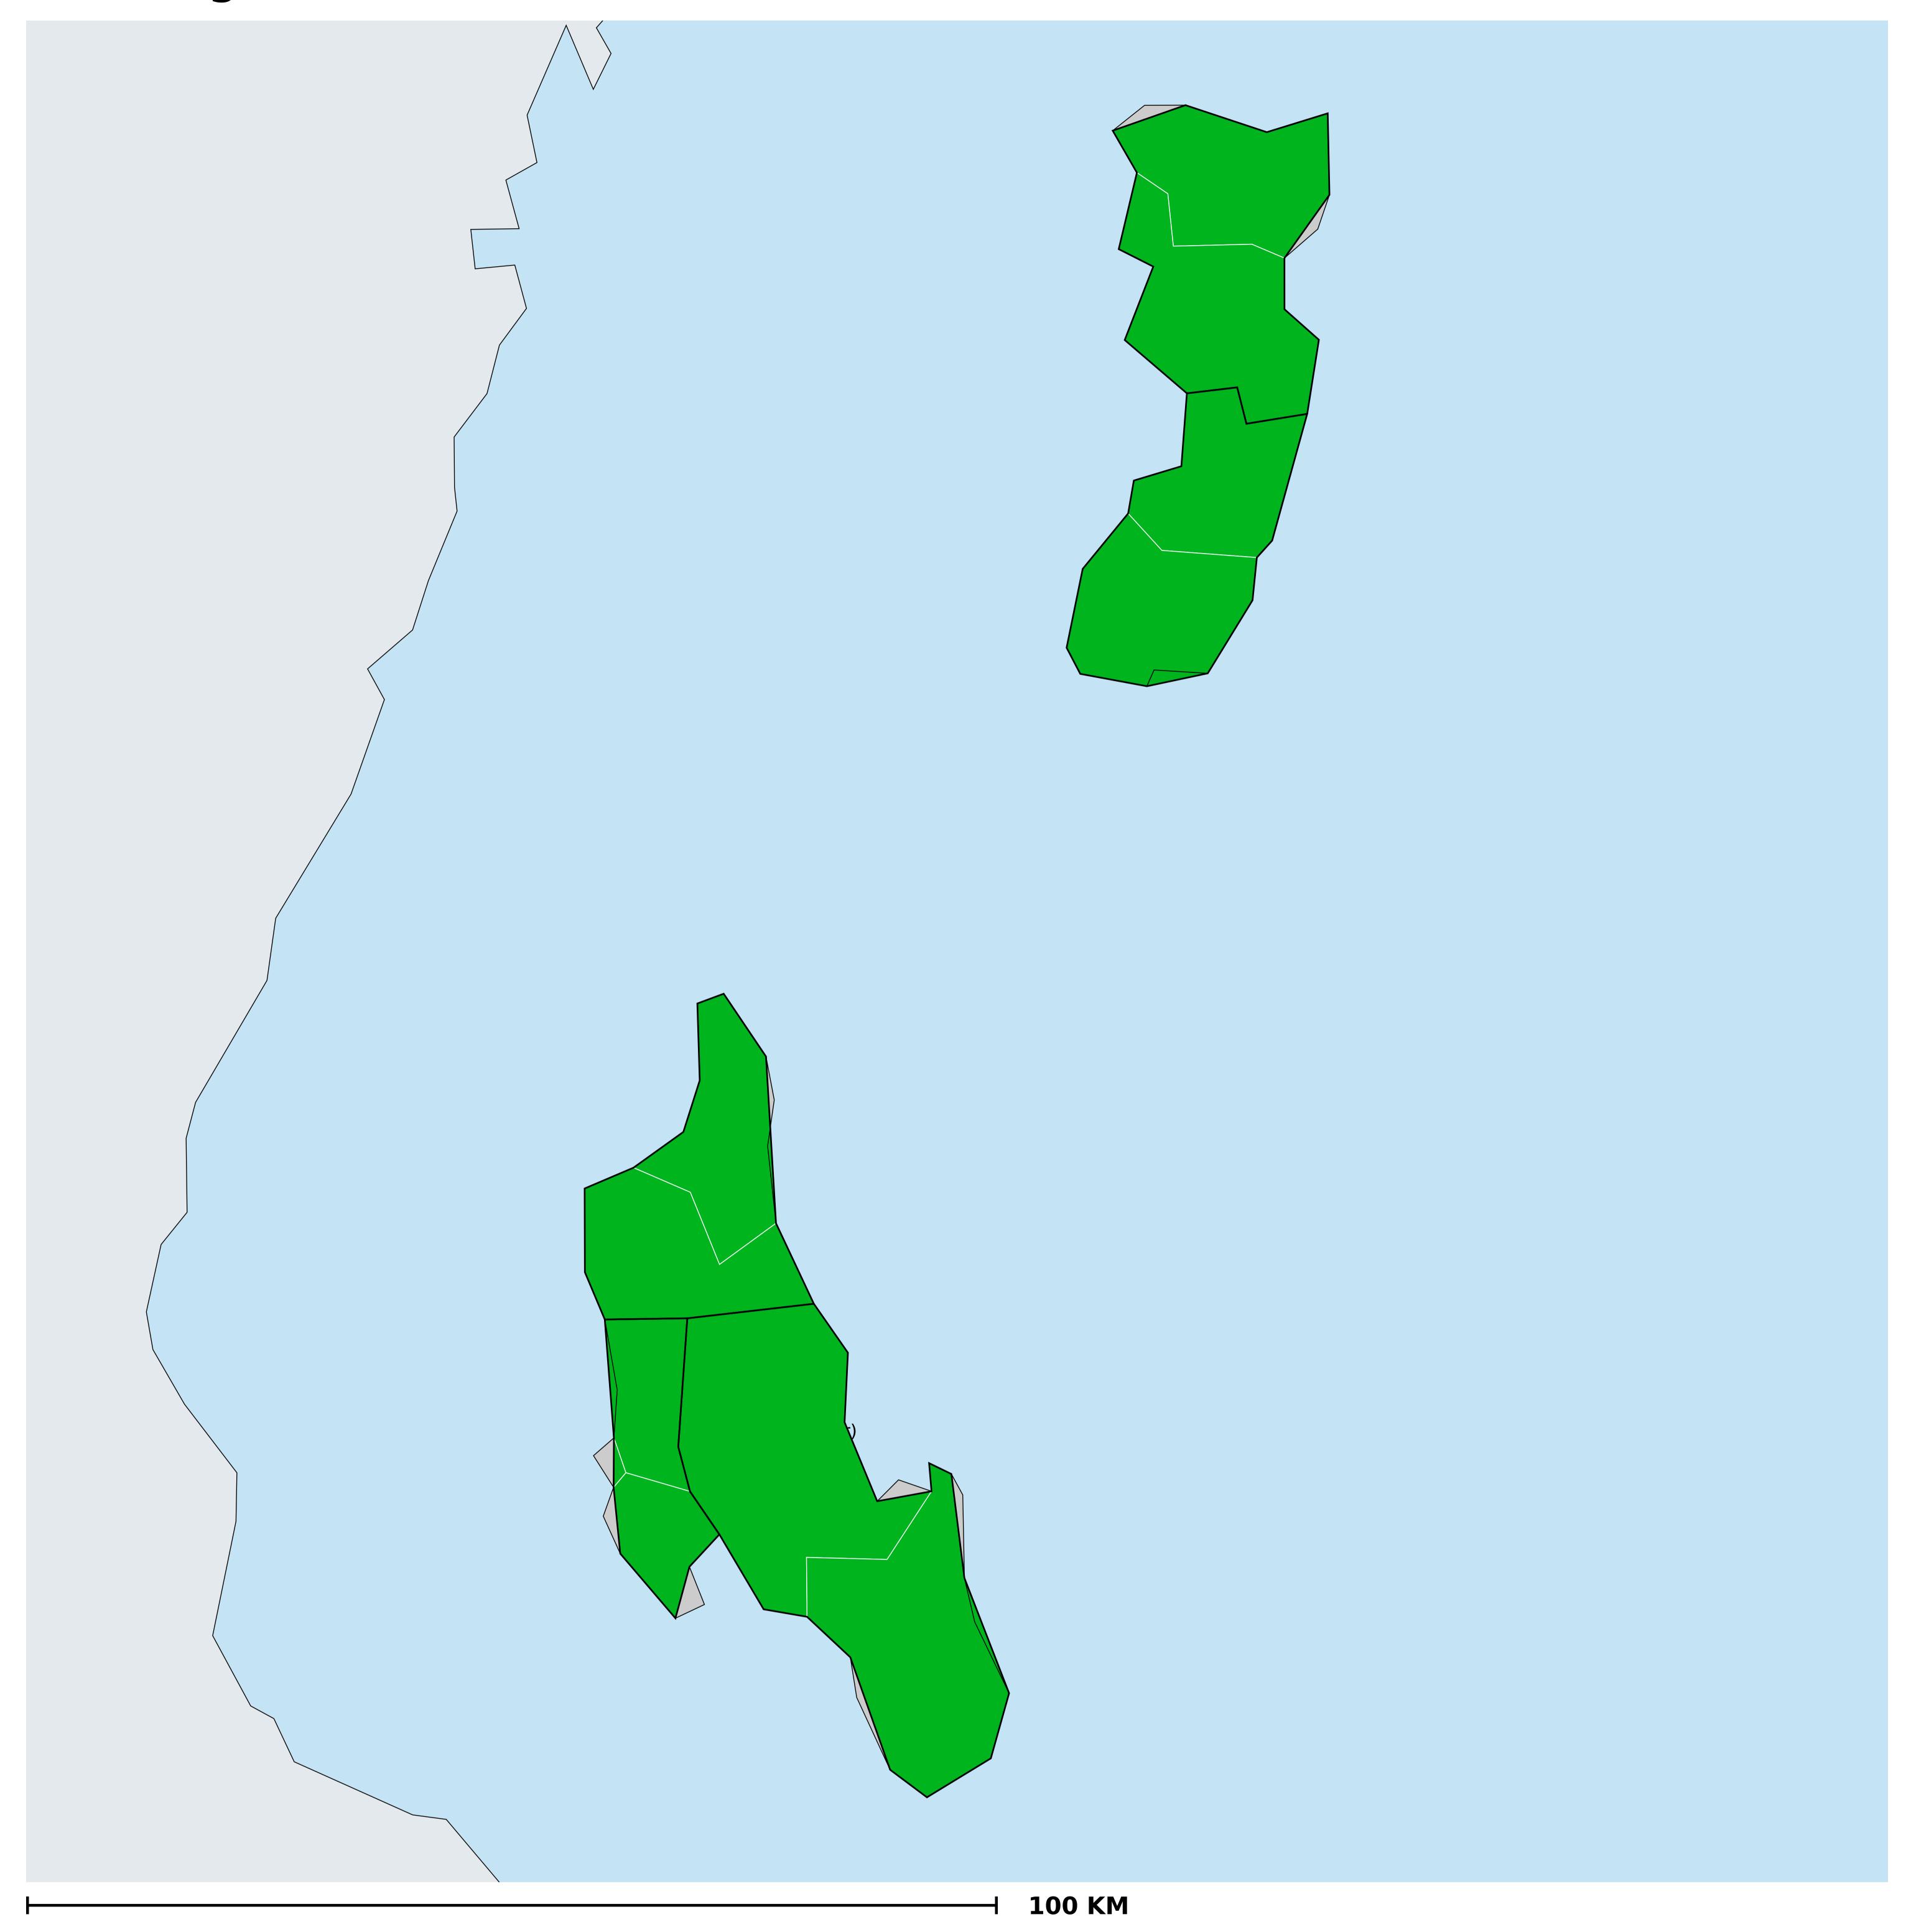

## Tanzania (Zanzibar) (2000-2021)

Number of historical MDA rounds for Onchocerciasis (Geographic coverage)

Boundaries, names and designations used here do not imply expression of WHO opinion concerning the legal status of any country, territory or area, or of its authorities, or concerning delimitation of frontiers or boundaries. Dotted / dashed lines represent approximate border lines for which there may not yet be full agreement.

## Onchocerciasis > MDA/PC rounds > Historical MDA rounds

Not suitable for Onchocerciasis
Unknown / consider Oncho Elimination mapping
MDA not delivered - Endemic
< 5 rounds
≥5 - 9 rounds
≥10 rounds
Unknown / under LF MDA
Under post-intervention surveillance
No data available