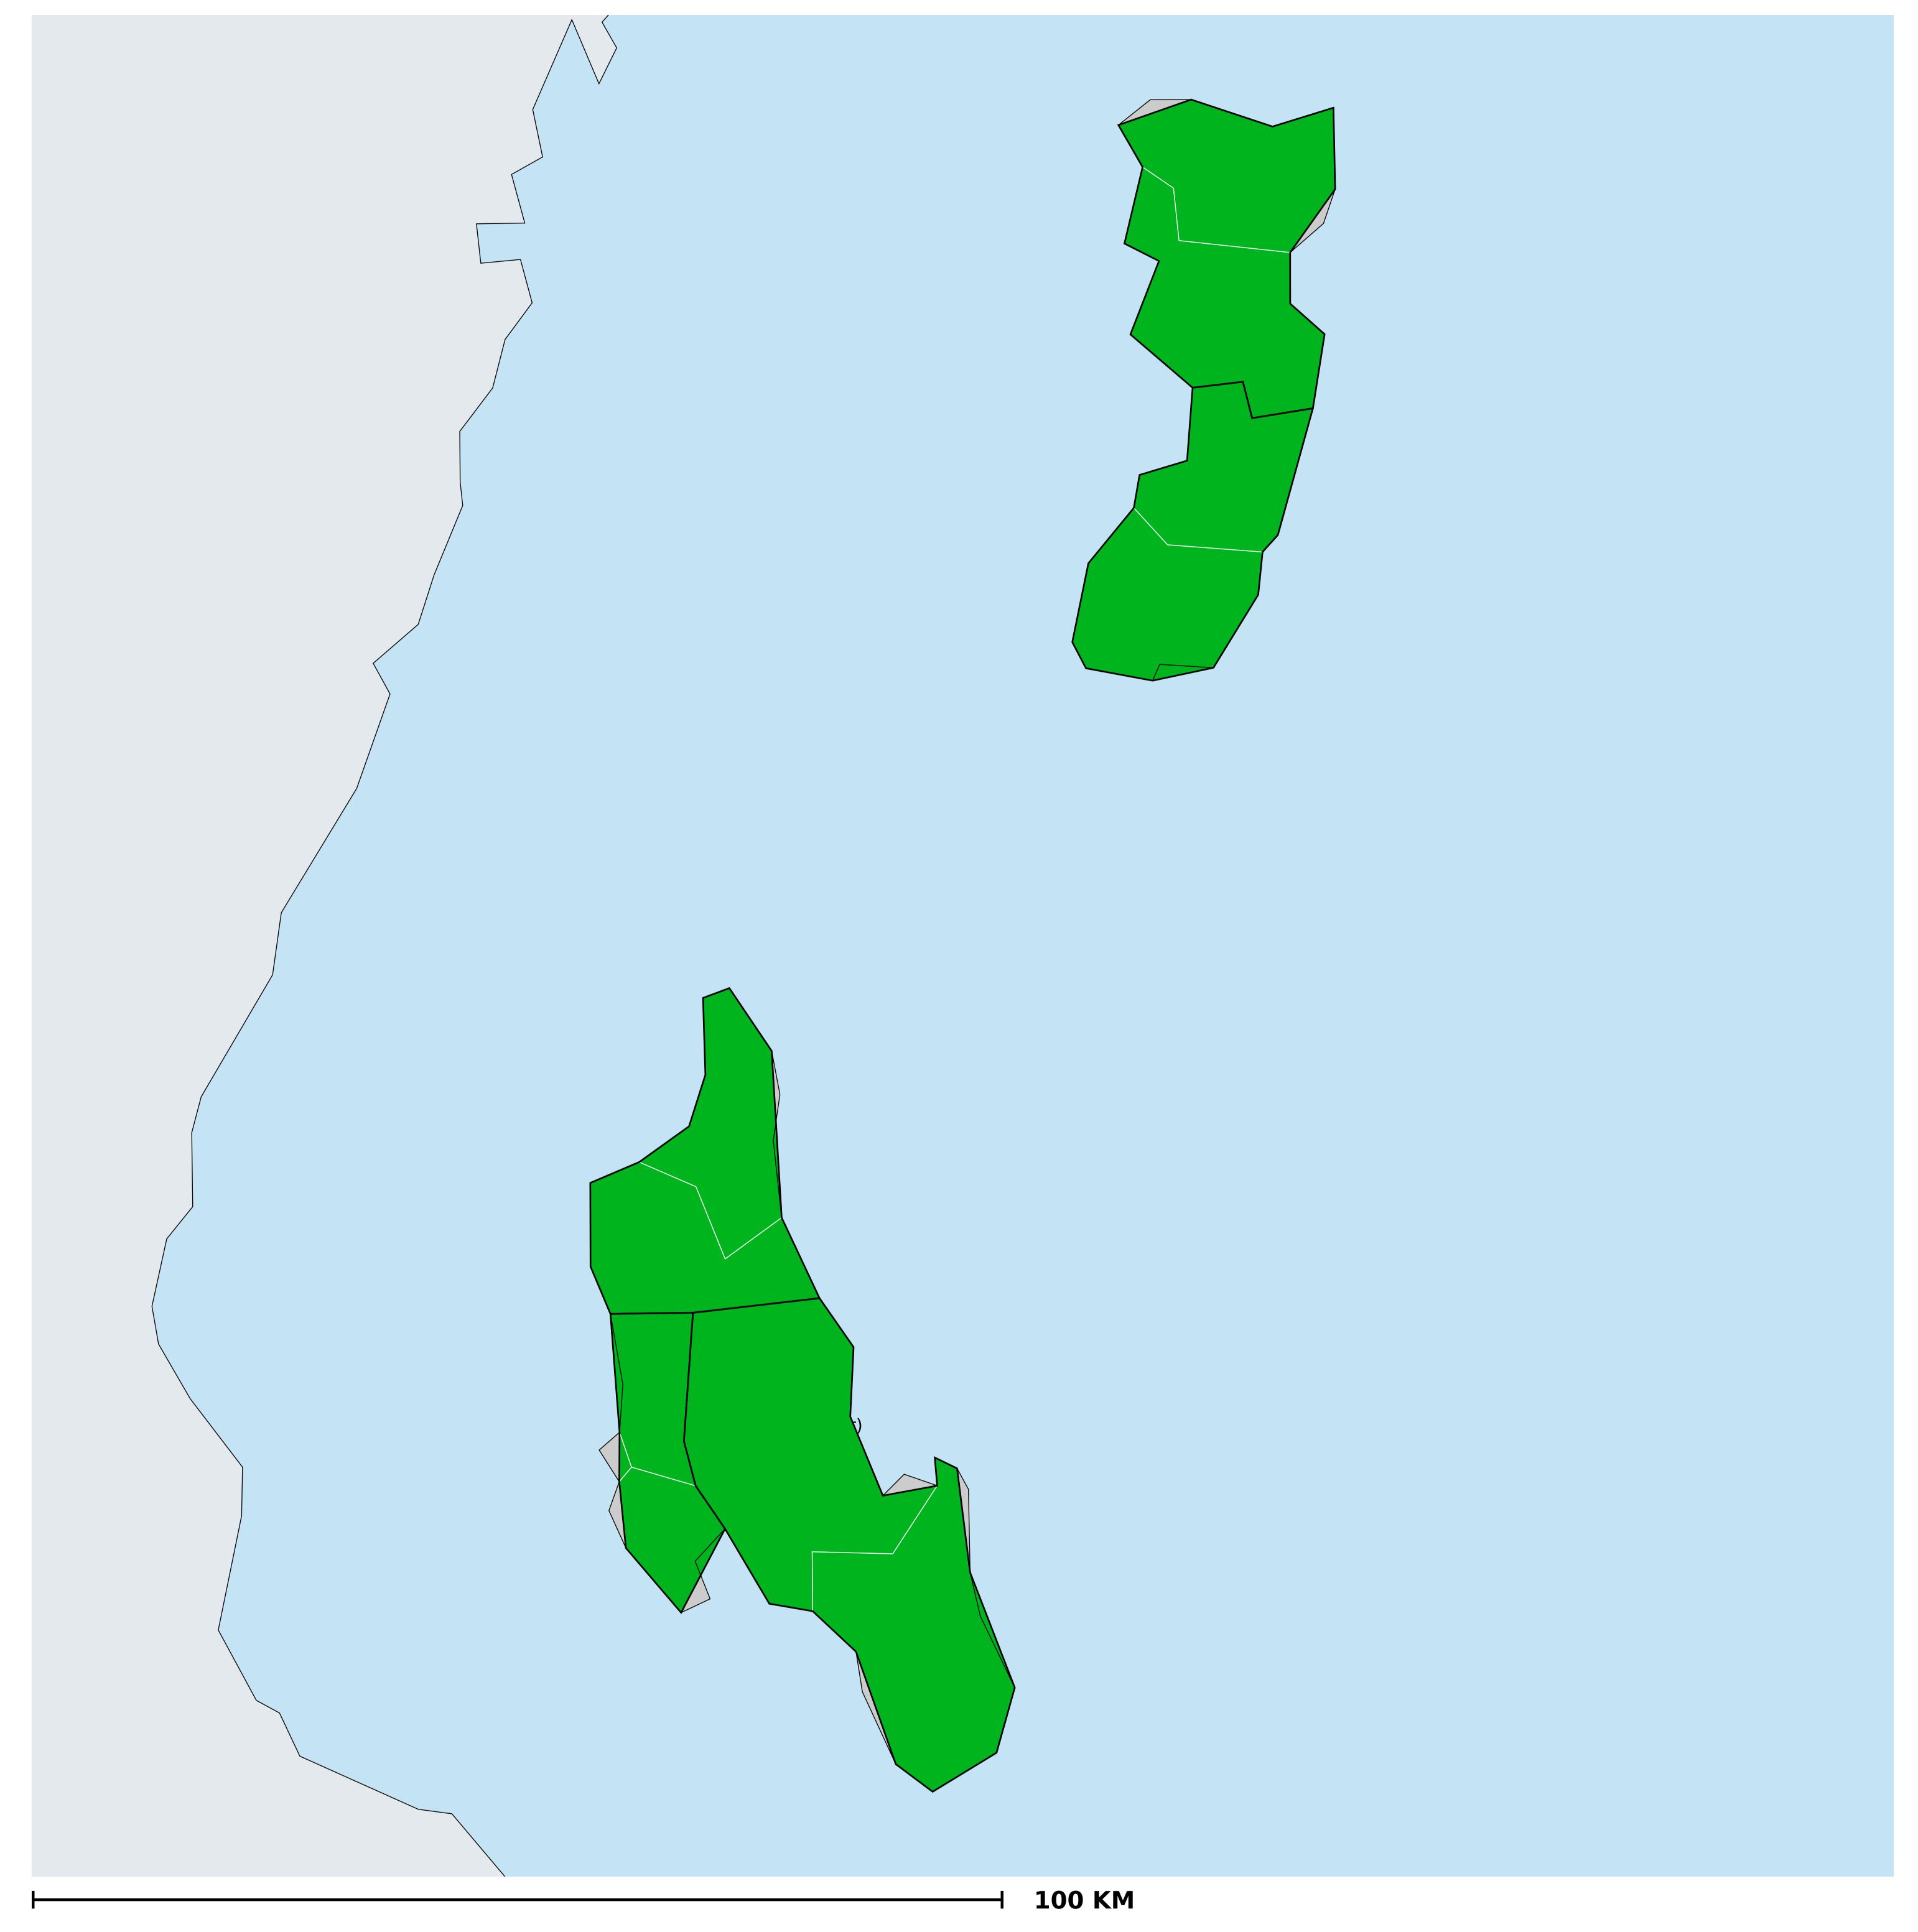

## Tanzania (Zanzibar) (2013-2019)

Number of MDA rounds for Onchocerciasis (Geographic coverage)

Boundaries, names and designations used here do not imply expression of WHO opinion concerning the legal status of any country, territory or area, or of its authorities, or concerning delimitation of frontiers or boundaries. Dotted / dashed lines represent approximate border lines for which there may not yet be full agreement.

## Onchocerciasis > MDA/PC rounds > Geographic coverage

Not suitable for Onchocerciasis

Unknown / consider Oncho Elimination mapping

MDA not delivered - Endemic

< 5 rounds

≥5 rounds

Unknown / under LF MDA

Under post-intervention surveillance