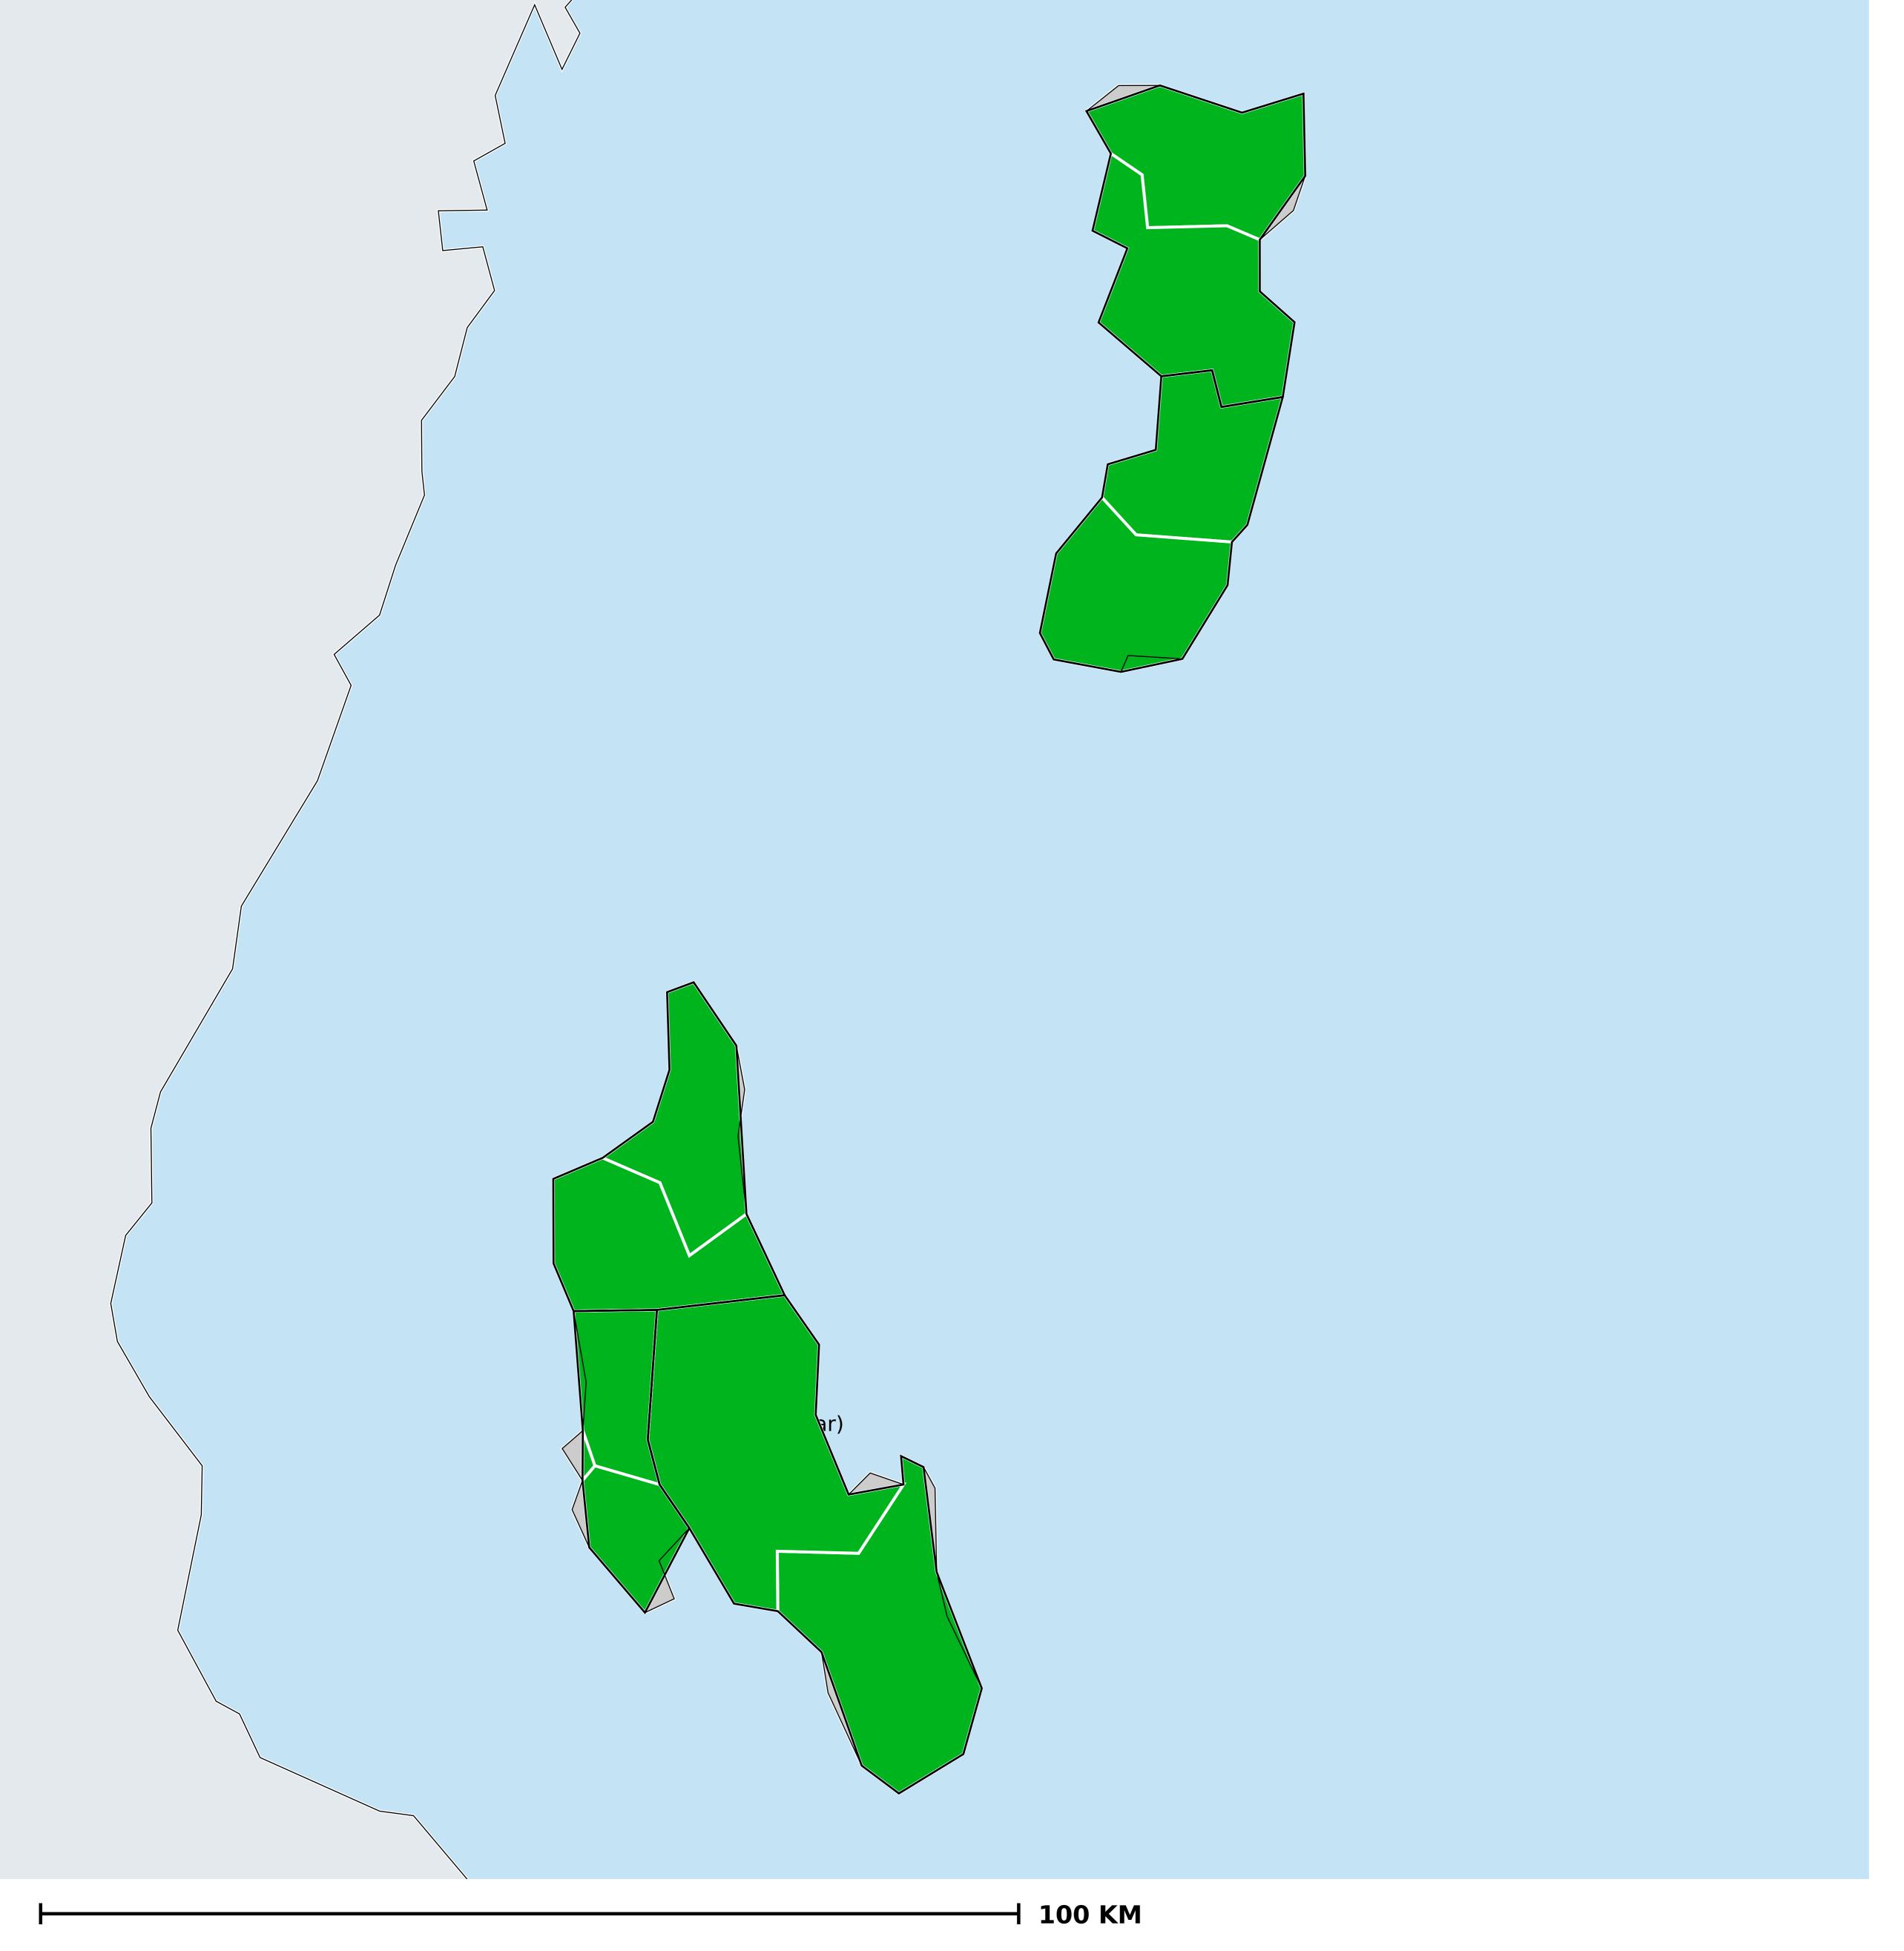

## Tanzania (Zanzibar) (2020)

## Therapeutic MDA/PC coverage of Onchocerciasis

Onchocerciasis > MDA/PC coverage > Therapeutic coverage

Unknown / consider Oncho Elimination mapping
Not suitable for Onchocerciasis
< 80% coverage
≥80% coverage
Unknown / under LF MDA
MDA not delivered - Endemic
Under post-intervention surveillance
No data available

Boundaries, names and designations used here do not imply expression of WHO opinion concerning the legal status of any country, territory or area, or of its authorities, or concerning delimitation of frontiers or boundaries. Dotted / dashed lines represent approximate border lines for which there may not yet be full agreement.

## **Data Source:**

Data provided by health ministries to ESPEN through WHO reporting processes. All reasonable precautions have been taken to verify this information

Copyright 2023 WHO. All rights reserved. Generated 19 September 2023