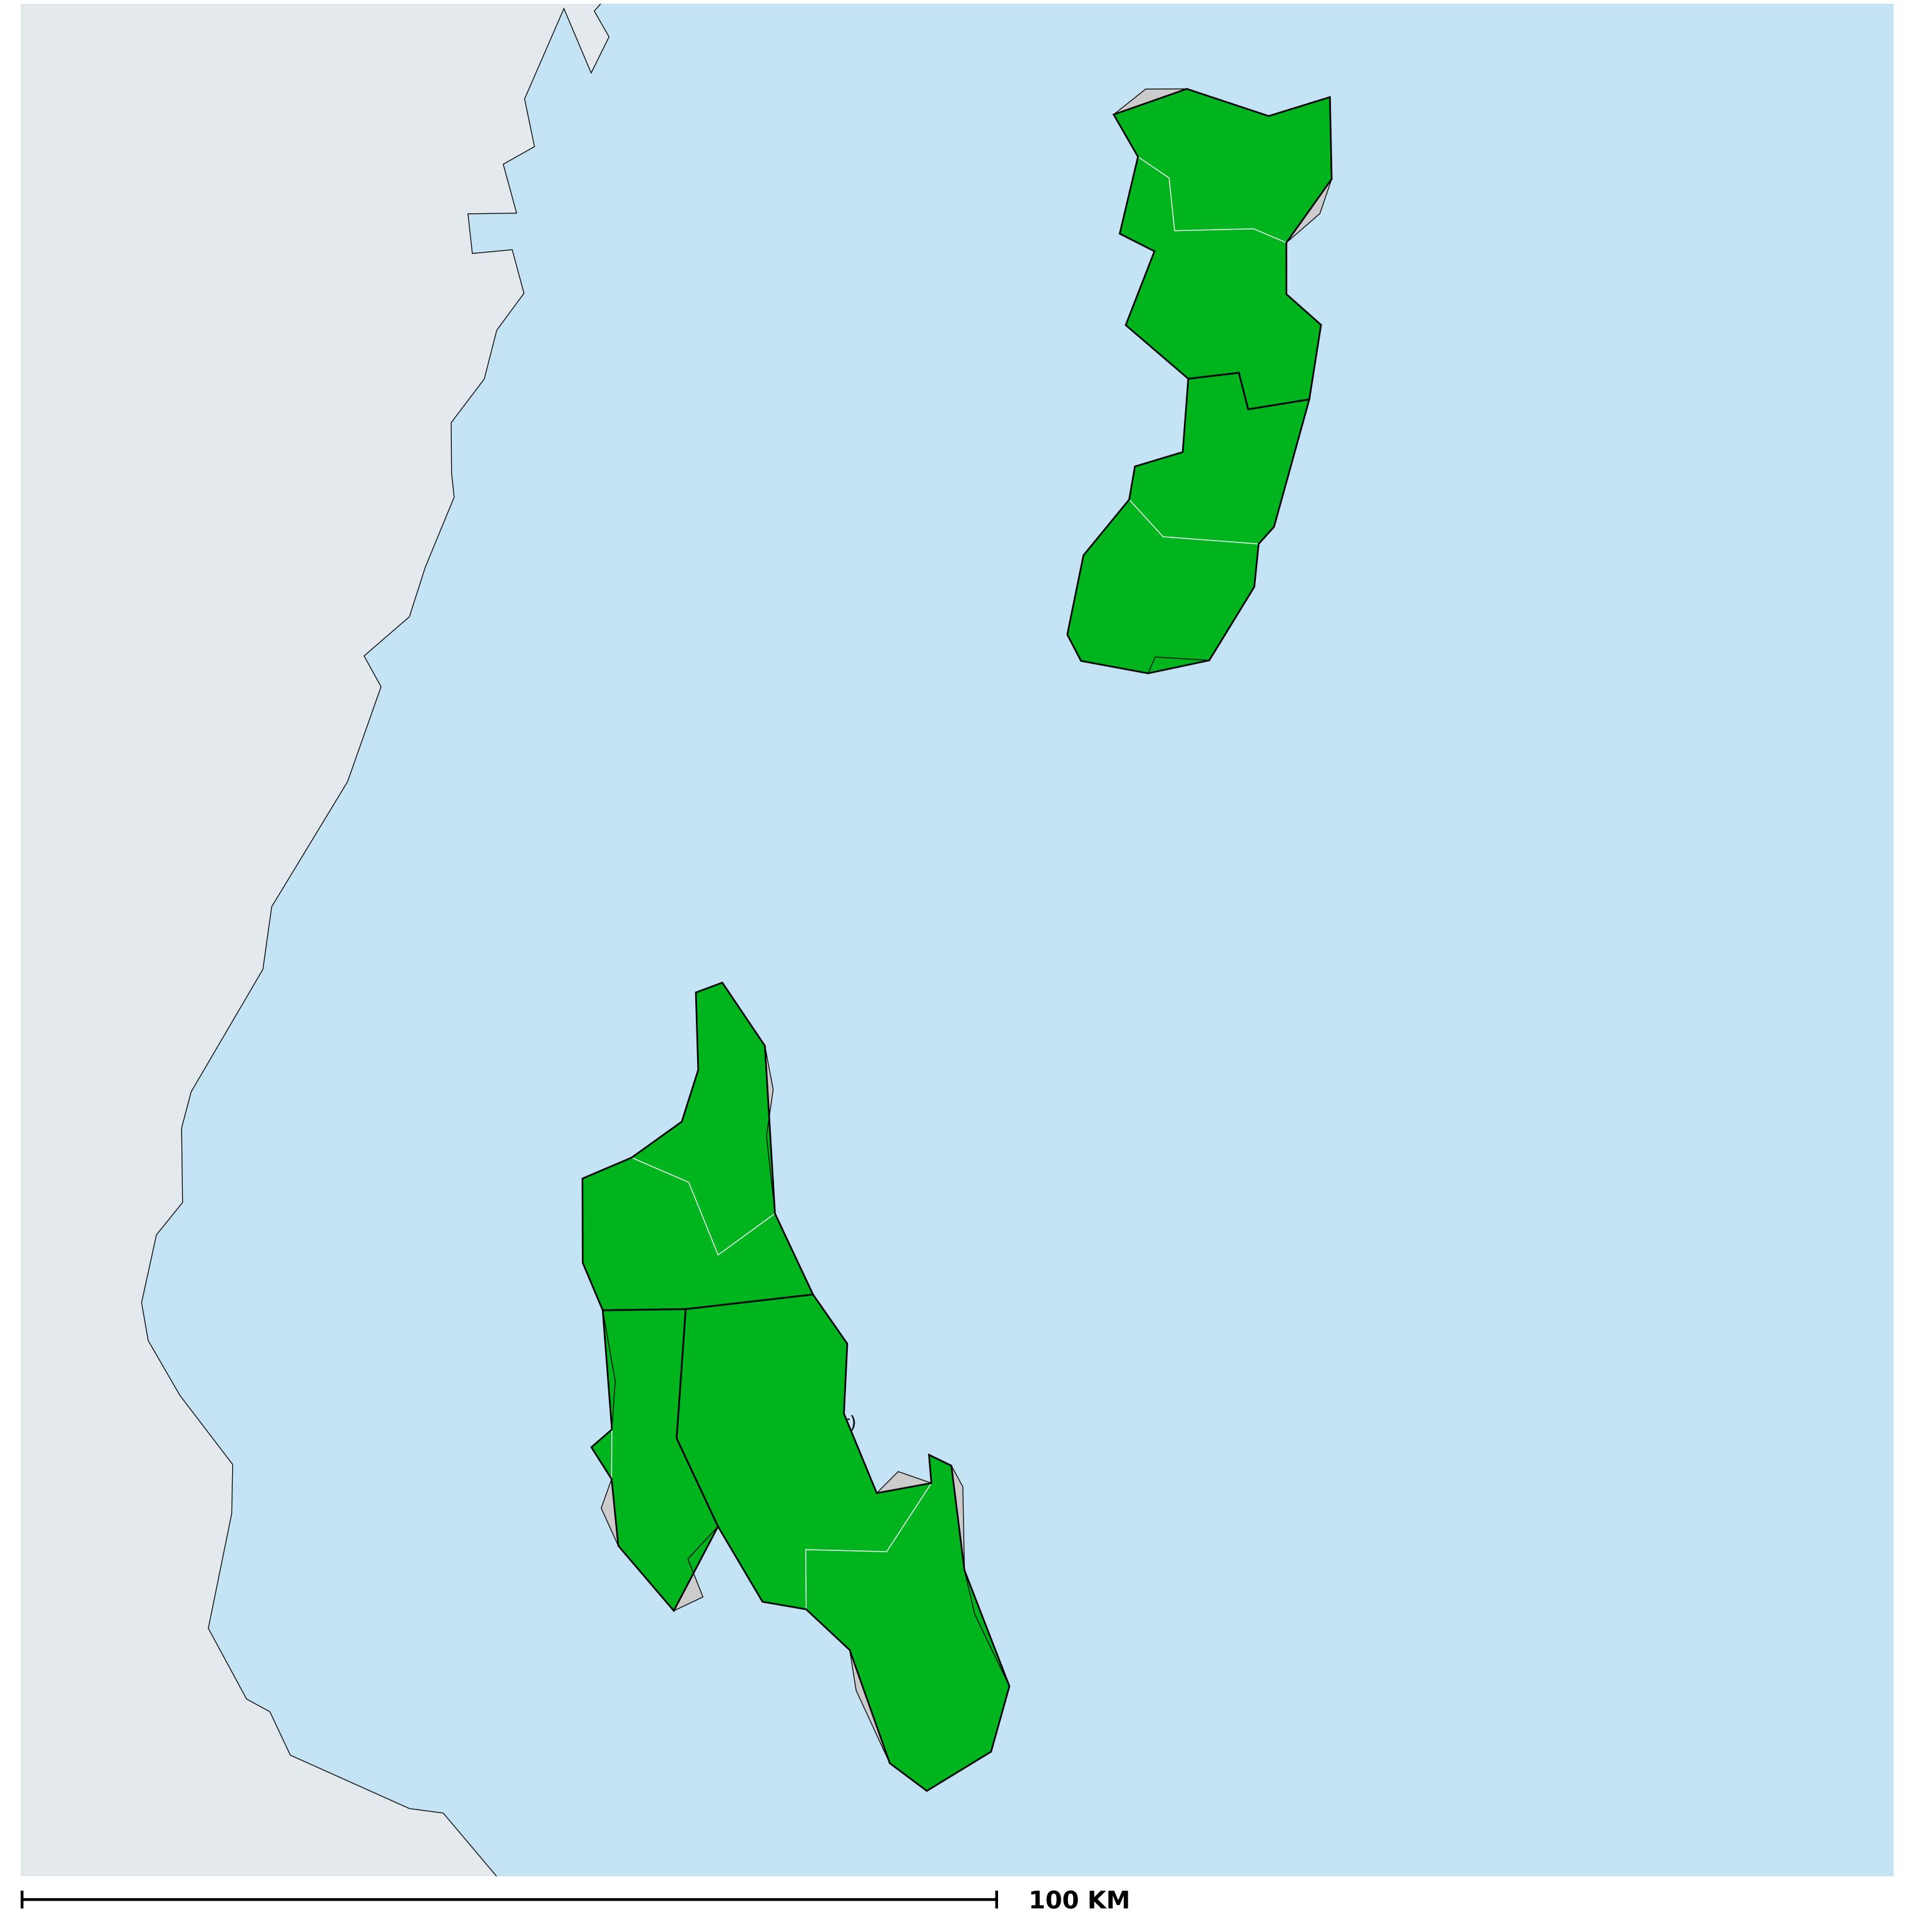

## Tanzania (Zanzibar) (2017)

## Therapeutic MDA/PC coverage of Onchocerciasis

Boundaries, names and designations used here do not imply expression of WHO opinion concerning the legal status of any country, territory or area, or of its authorities, or concerning delimitation of frontiers or boundaries. Dotted / dashed lines represent approximate border lines for which there may not yet be full agreement.

## Onchocerciasis > MDA/PC coverage > Therapeutic coverage

Unknown / consider Oncho Elimination mapping
Not suitable for Onchocerciasis
< 80% coverage
≥80% coverage
Unknown / under LF MDA
MDA not delivered - Endemic
Under post-intervention surveillance
No data available