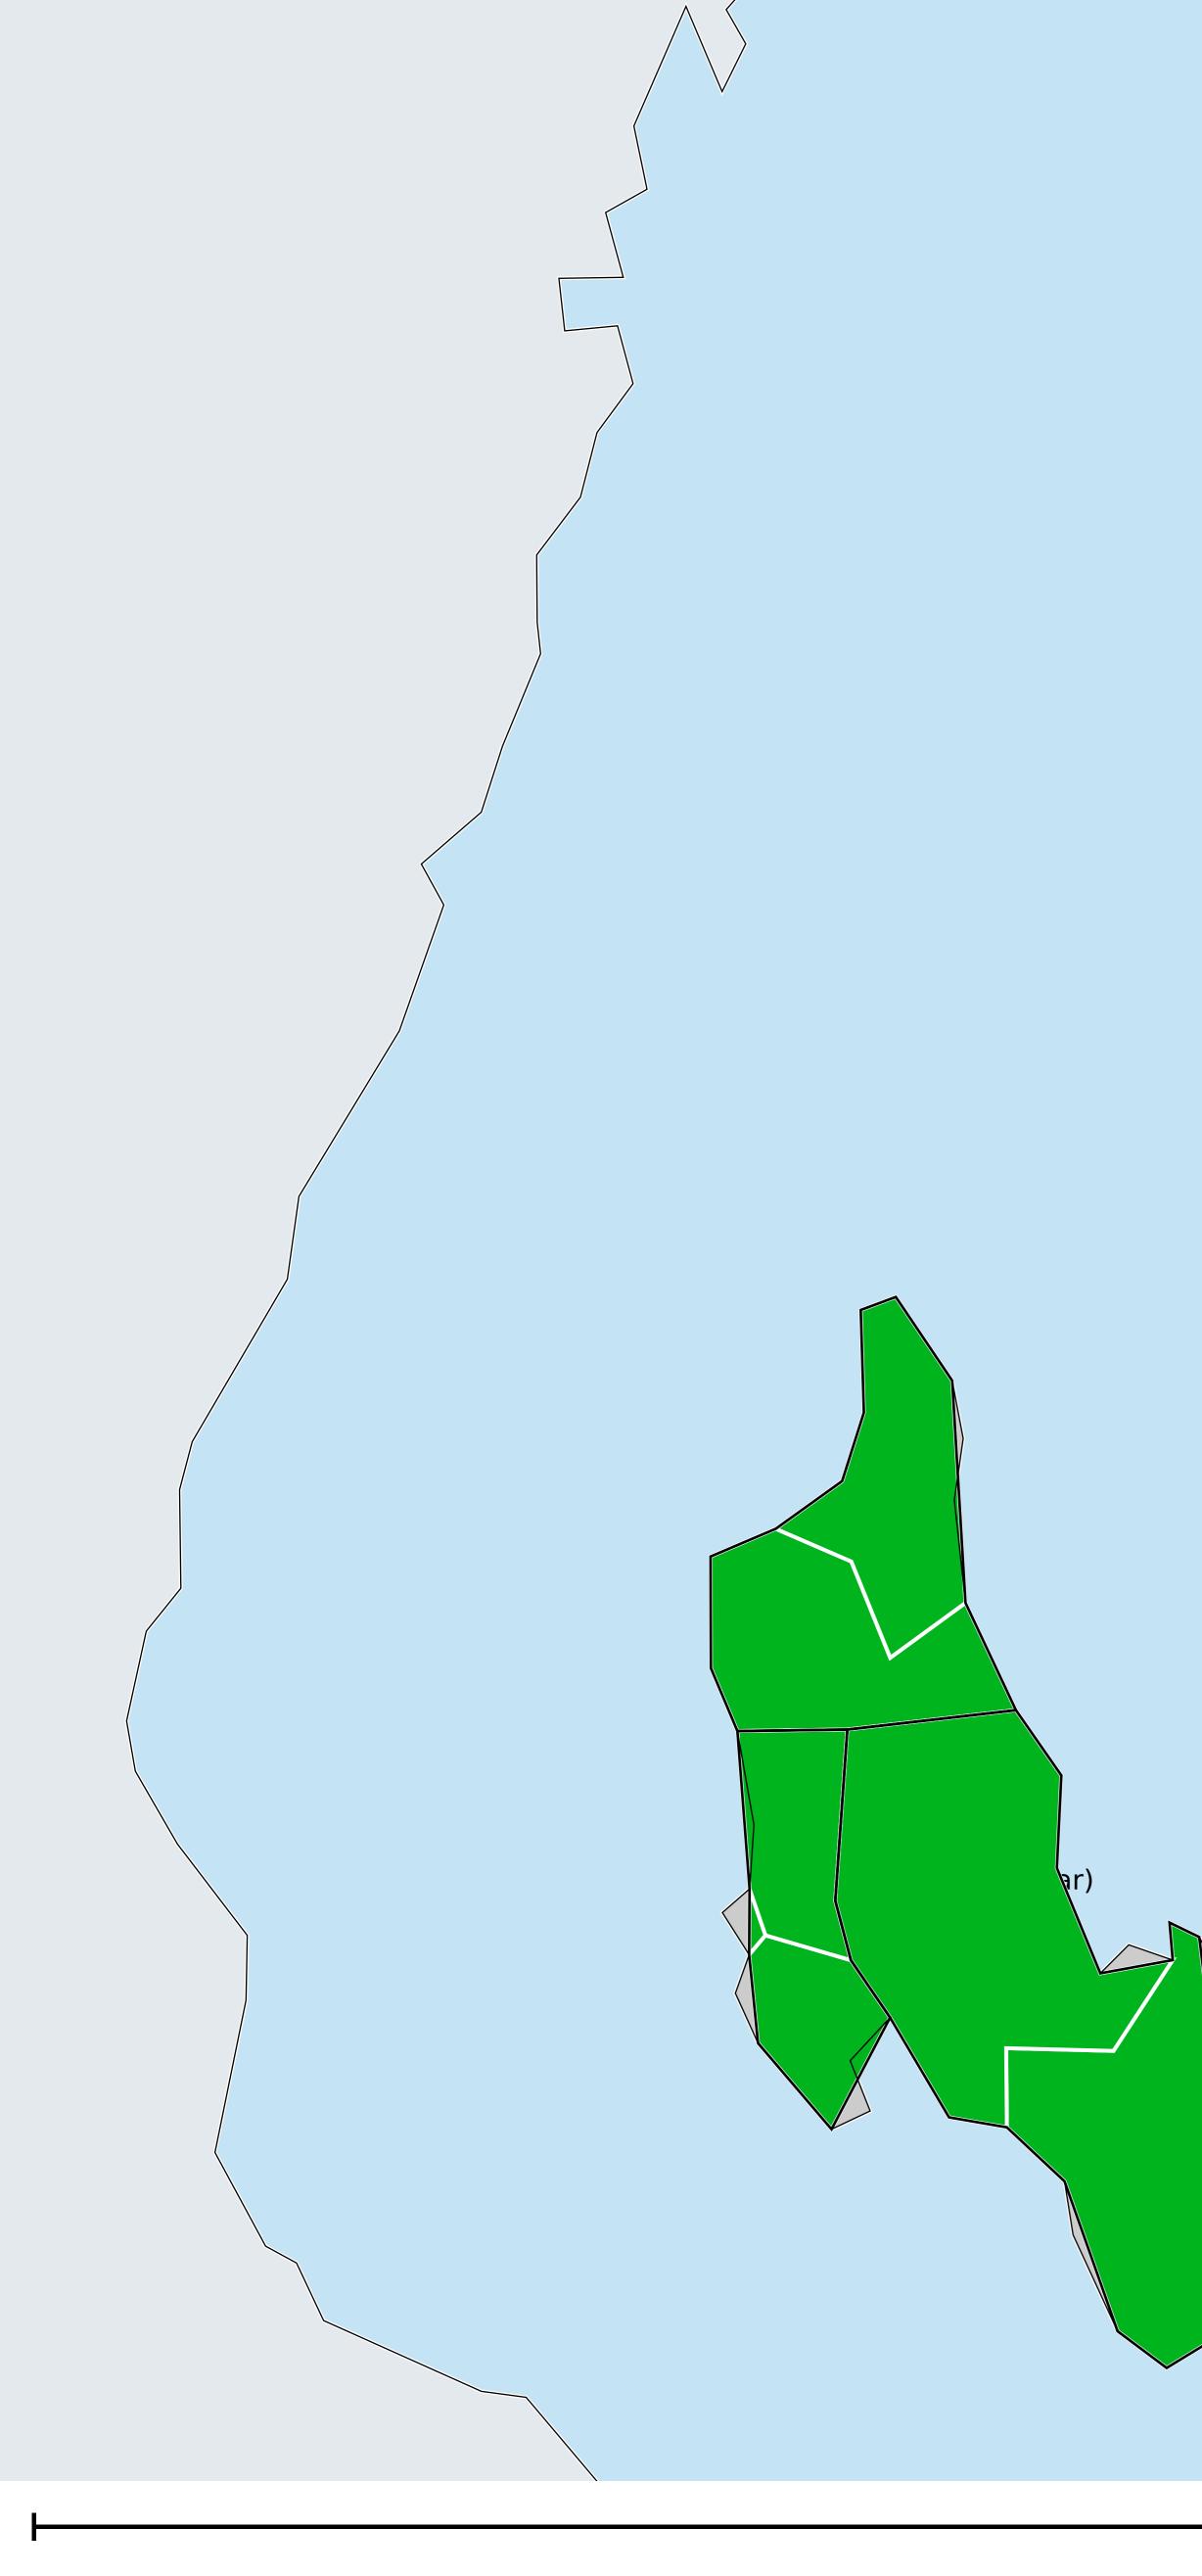

## Tanzania (Zanzibar) (2019) Geographic MDA/PC coverage of Onchocerciasis

## Onchocerciasis > MDA/PC coverage > Geographic coverage

Unknown / consider Oncho Elimination mapping Not suitable for Onchocerciasis Unknown (under LF MDA) MDA delivered MDA not delivered - Endemic Under post-intervention surveillance No data available

Boundaries, names and designations used here do not imply expression of WHO opinion concerning the legal status of any country, territory or area, or of its authorities, or concerning delimitation of frontiers or boundaries. Dotted / dashed lines represent approximate border lines for which there may not yet be full agreement.

## **Data Source:**

Data provided by health ministries to ESPEN through WHO reporting processes. All reasonable precautions have been taken to verify this information Copyright 2023 WHO. All rights reserved. Generated 19 September 2023