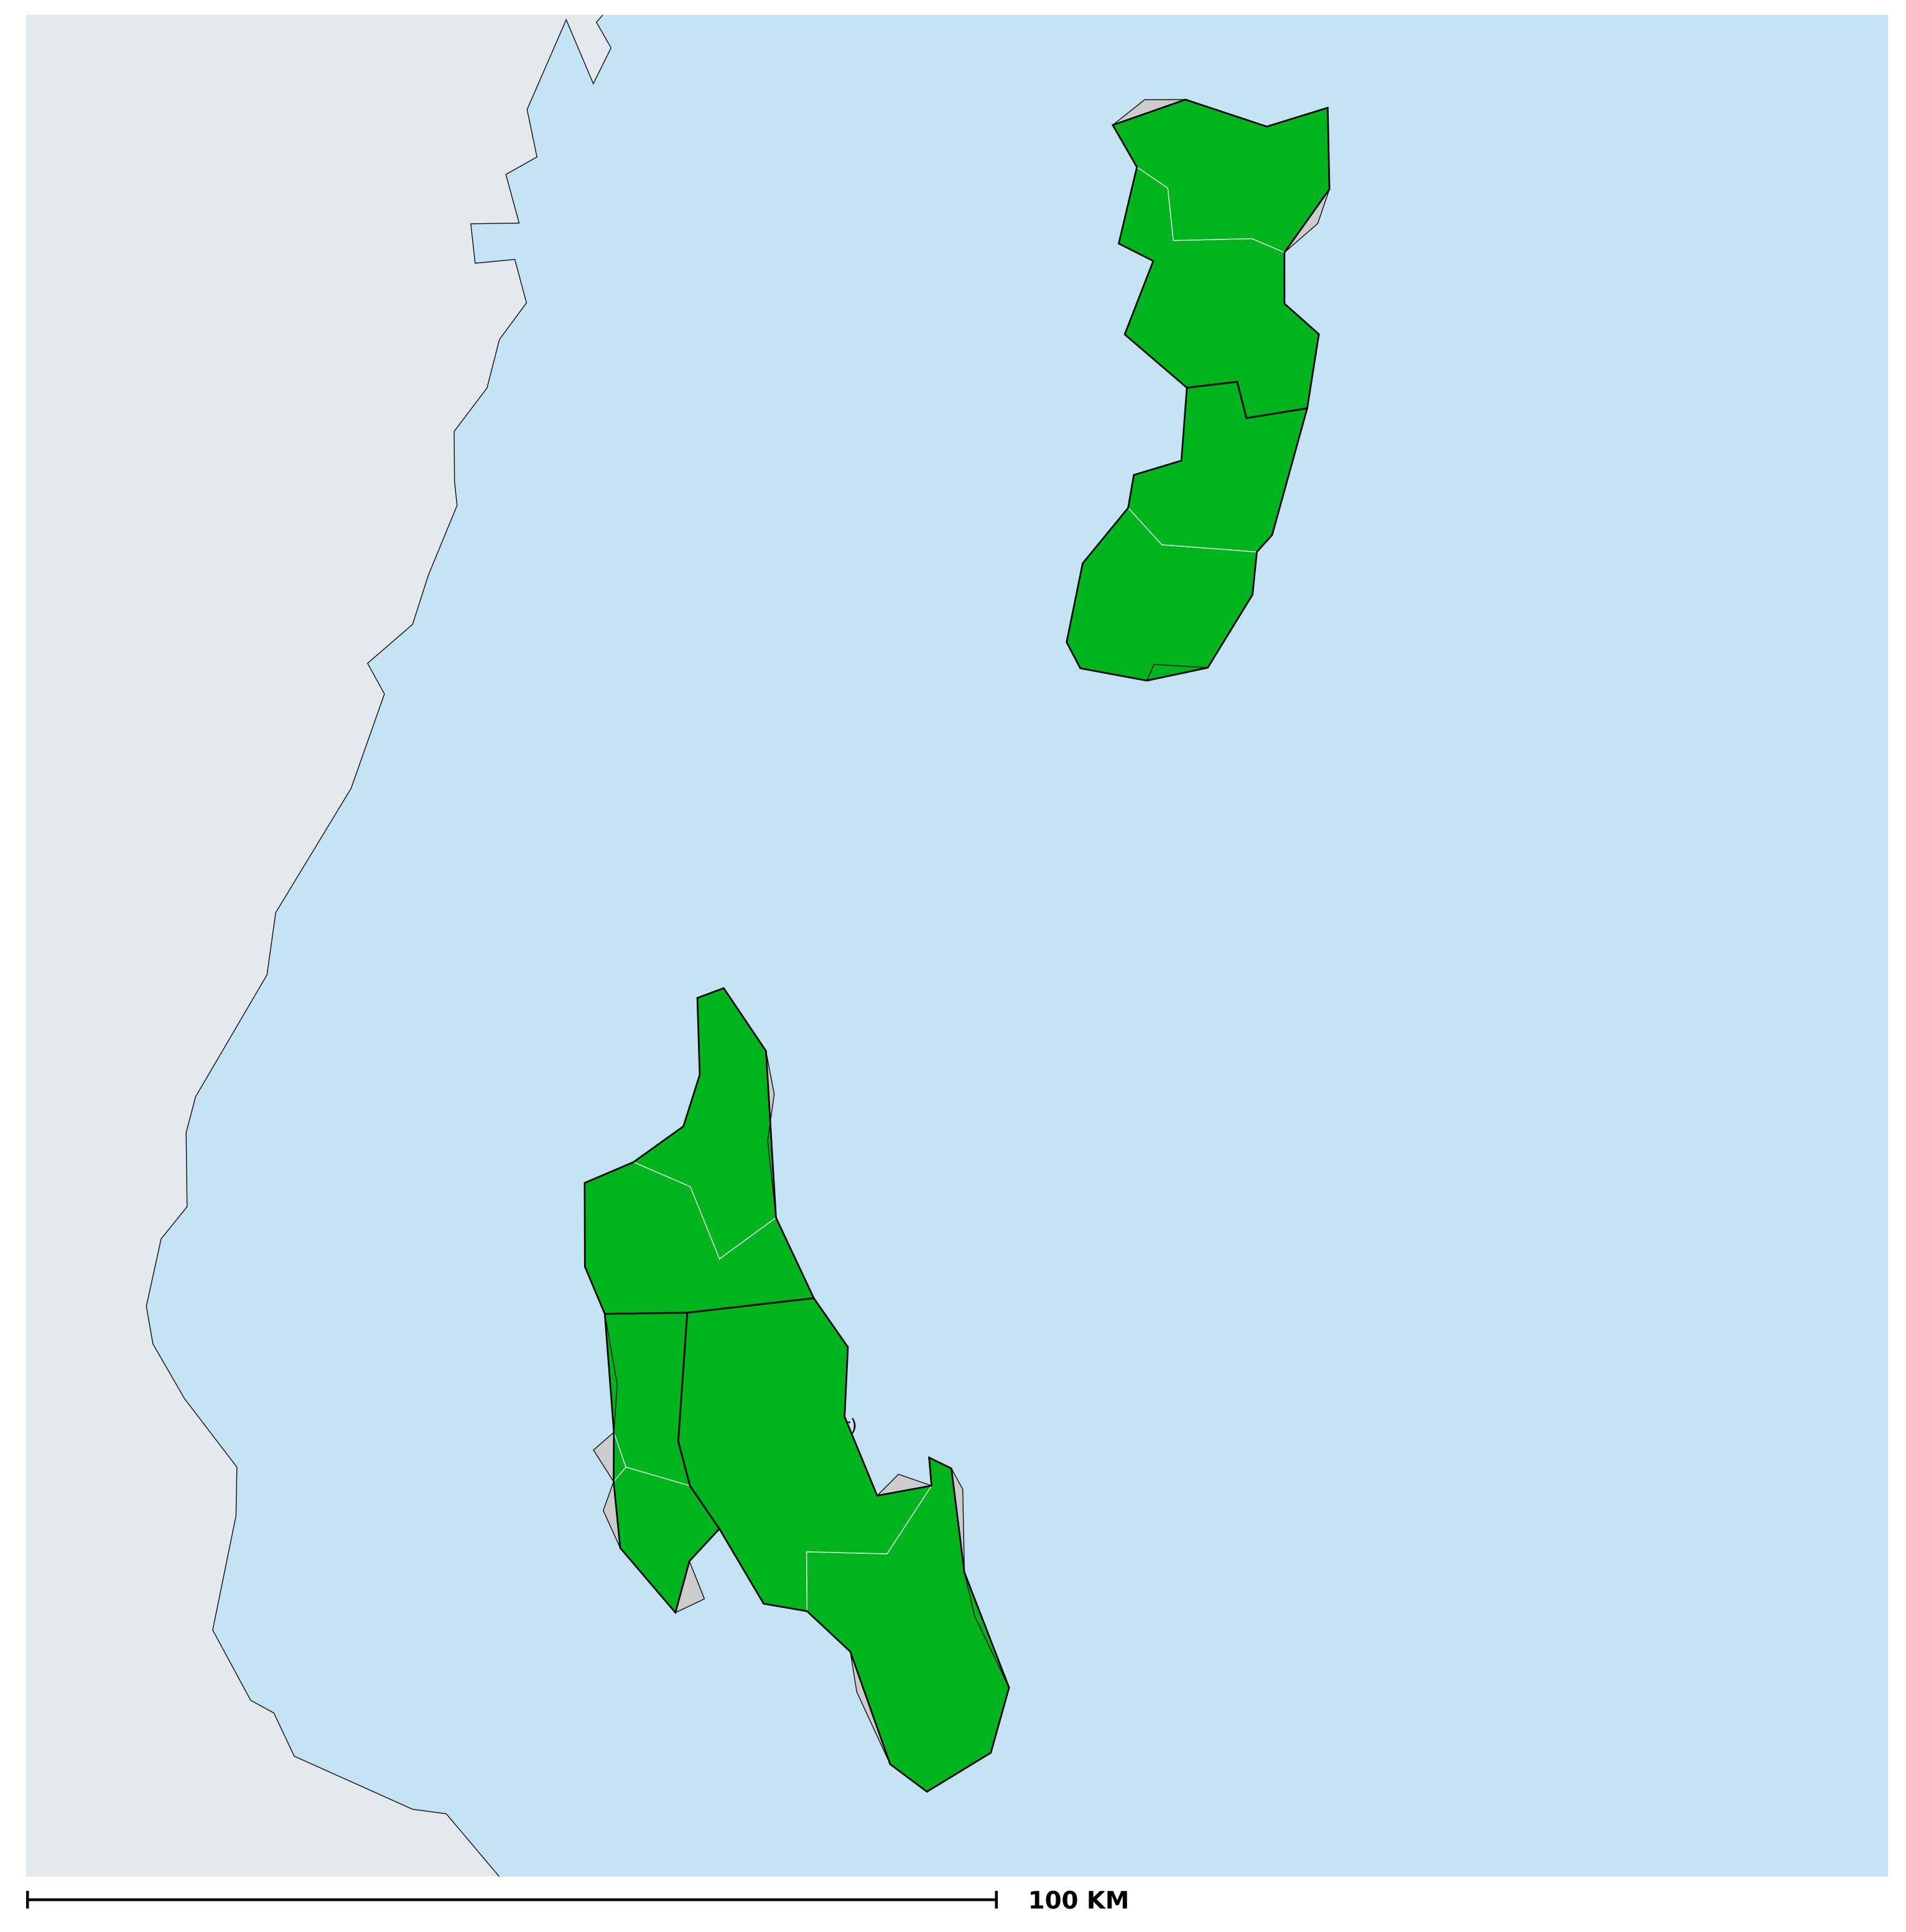

## Tanzania (Zanzibar) (2022)

## Status of Onchocerciasis Elimination

Boundaries, names and designations used here do not imply expression of WHO opinion concerning the legal status of any country, territory or area, or of its authorities, or concerning delimitation of frontiers or boundaries. Dotted / dashed lines represent approximate border lines for which there may not yet be full agreement.

## Onchocerciasis > Endemicity

Not suitable for Onchocerciasis

Endemic (requiring MDA)

Endemic (pending IA)

Unknown (under LF MDA)

Under post-intervention surveillance

Unknown (consider Oncho Elimination Mapping)