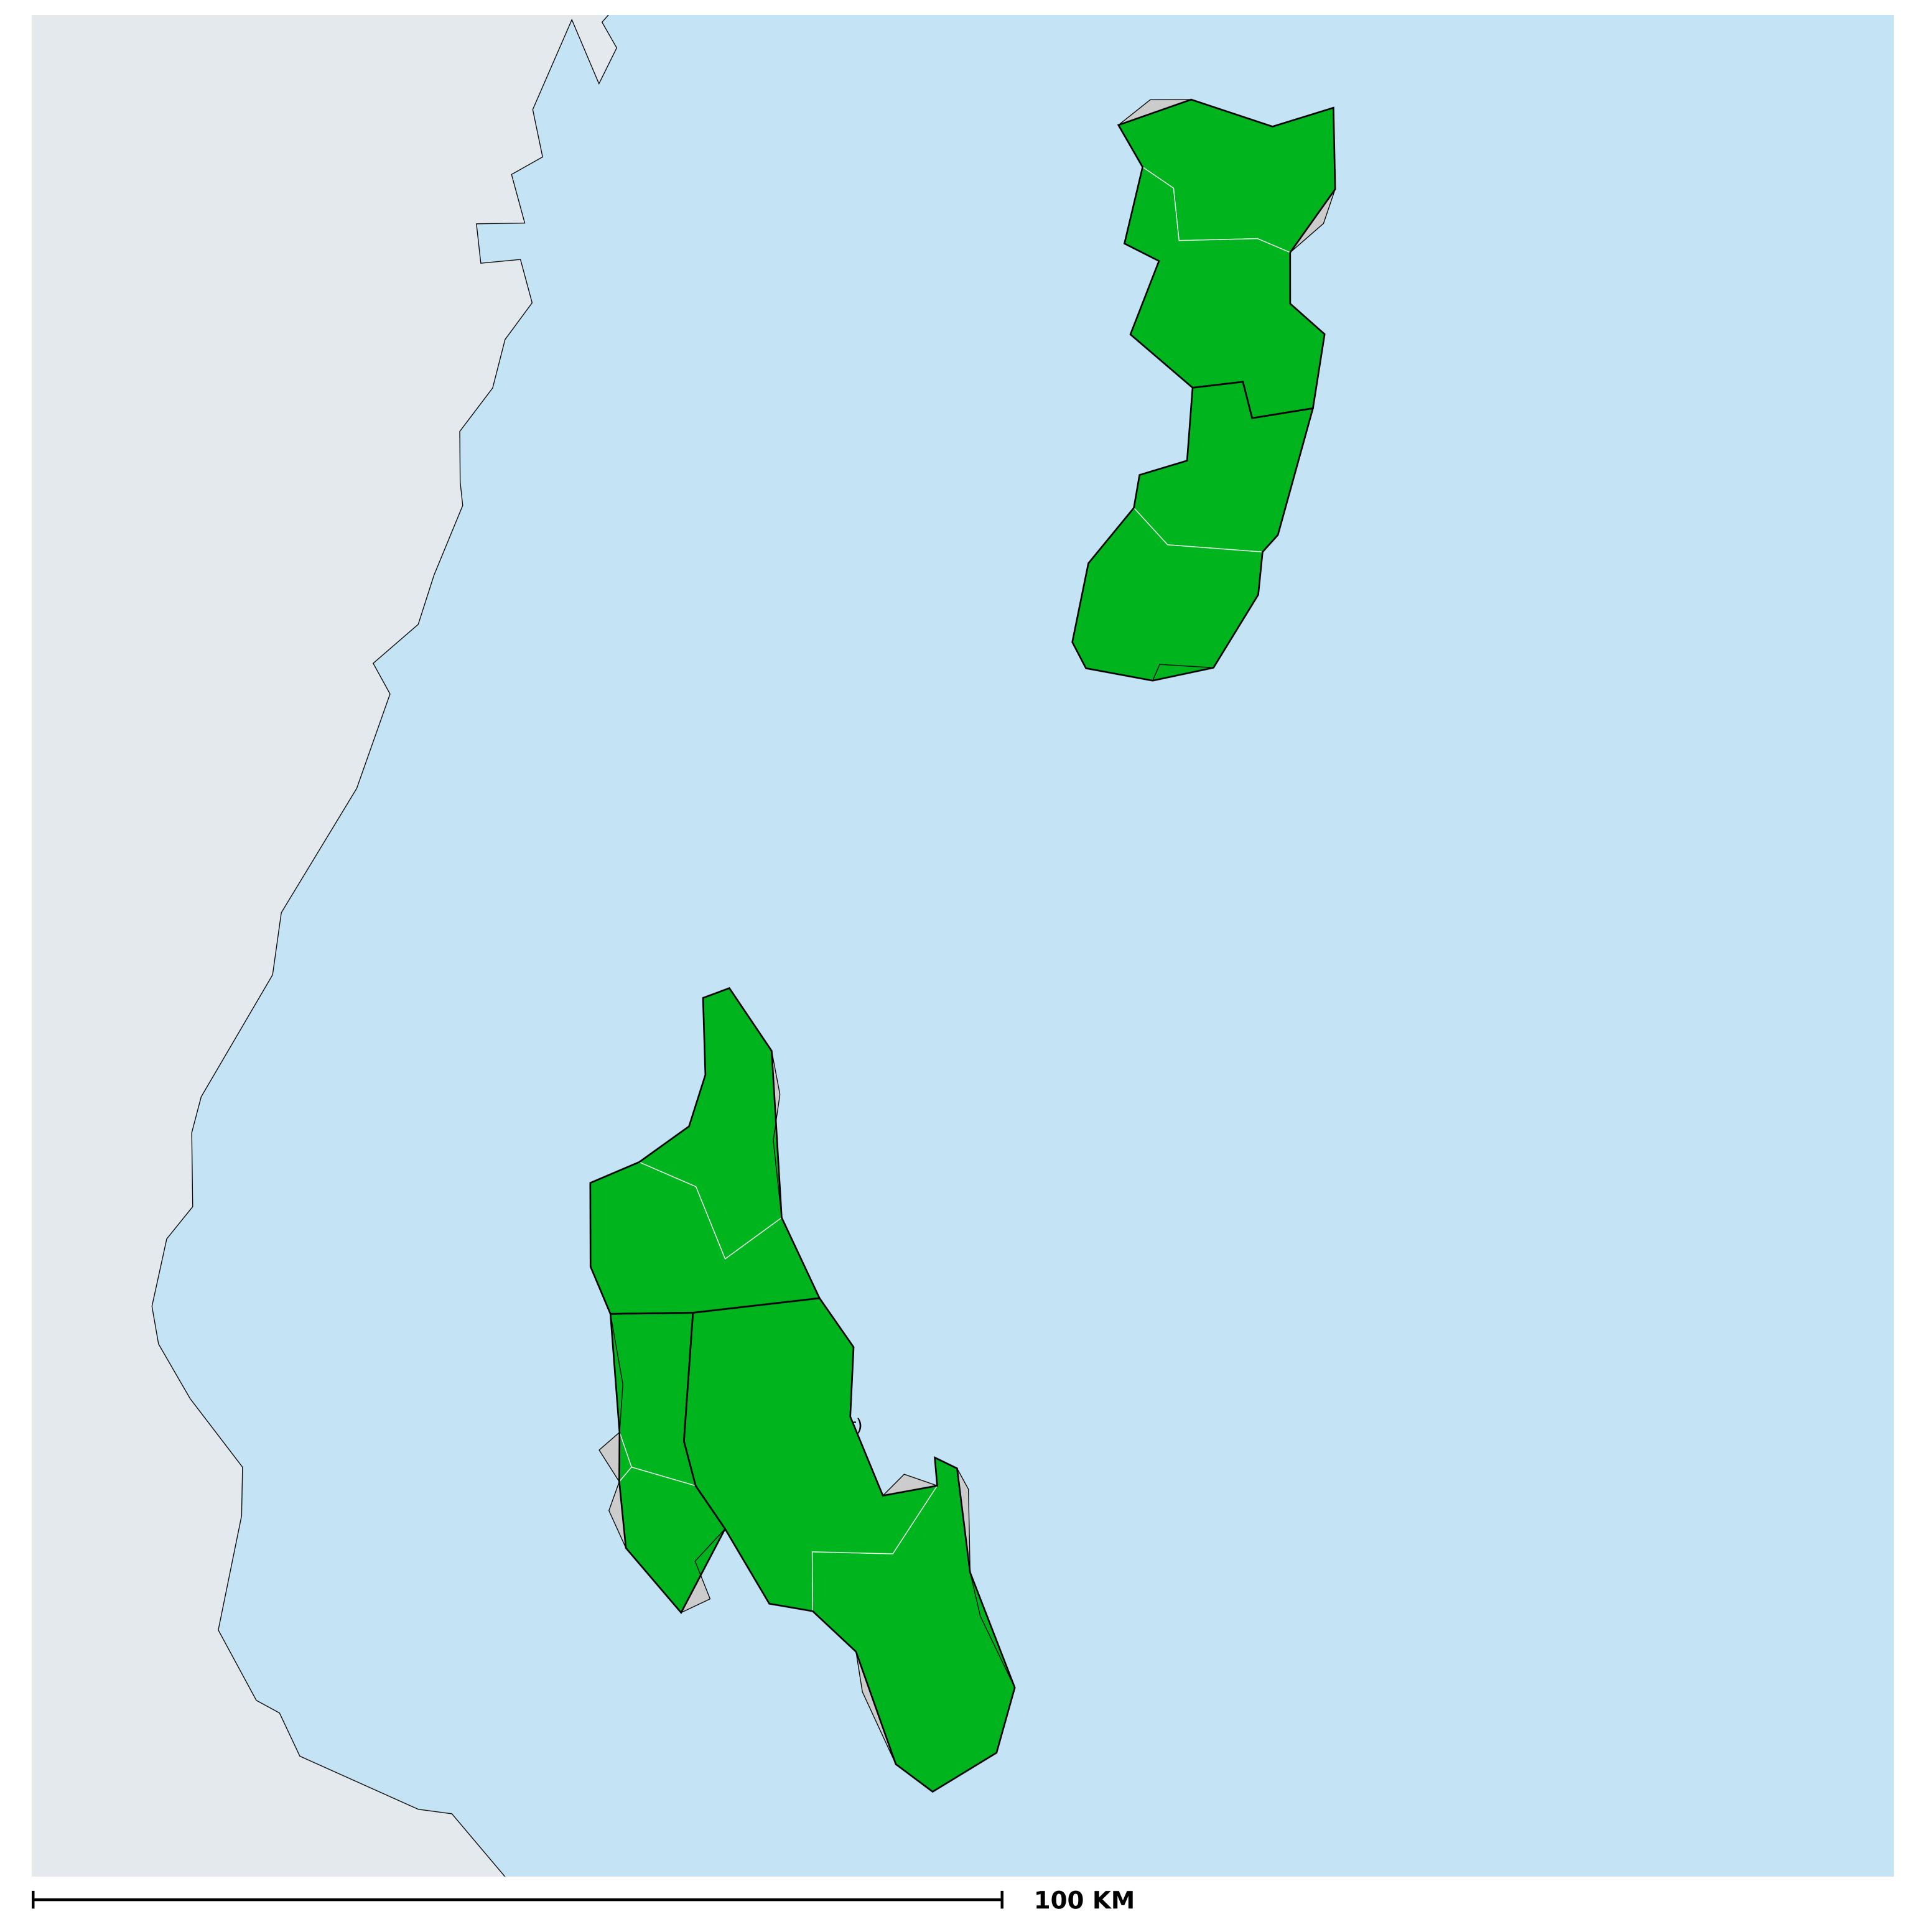

## Tanzania (Zanzibar) (2020)

## Status of Onchocerciasis Elimination

Boundaries, names and designations used here do not imply expression of WHO opinion concerning the legal status of any country, territory or area, or of its authorities, or concerning delimitation of frontiers or boundaries. Dotted / dashed lines represent approximate border lines for which there may not yet be full agreement.

## Onchocerciasis > Endemicity

Not suitable for Onchocerciasis

Endemic (requiring MDA)

Unknown (under LF MDA)

Under post-intervention surveillance

Unknown (consider Oncho Elimination Mapping)

No data available