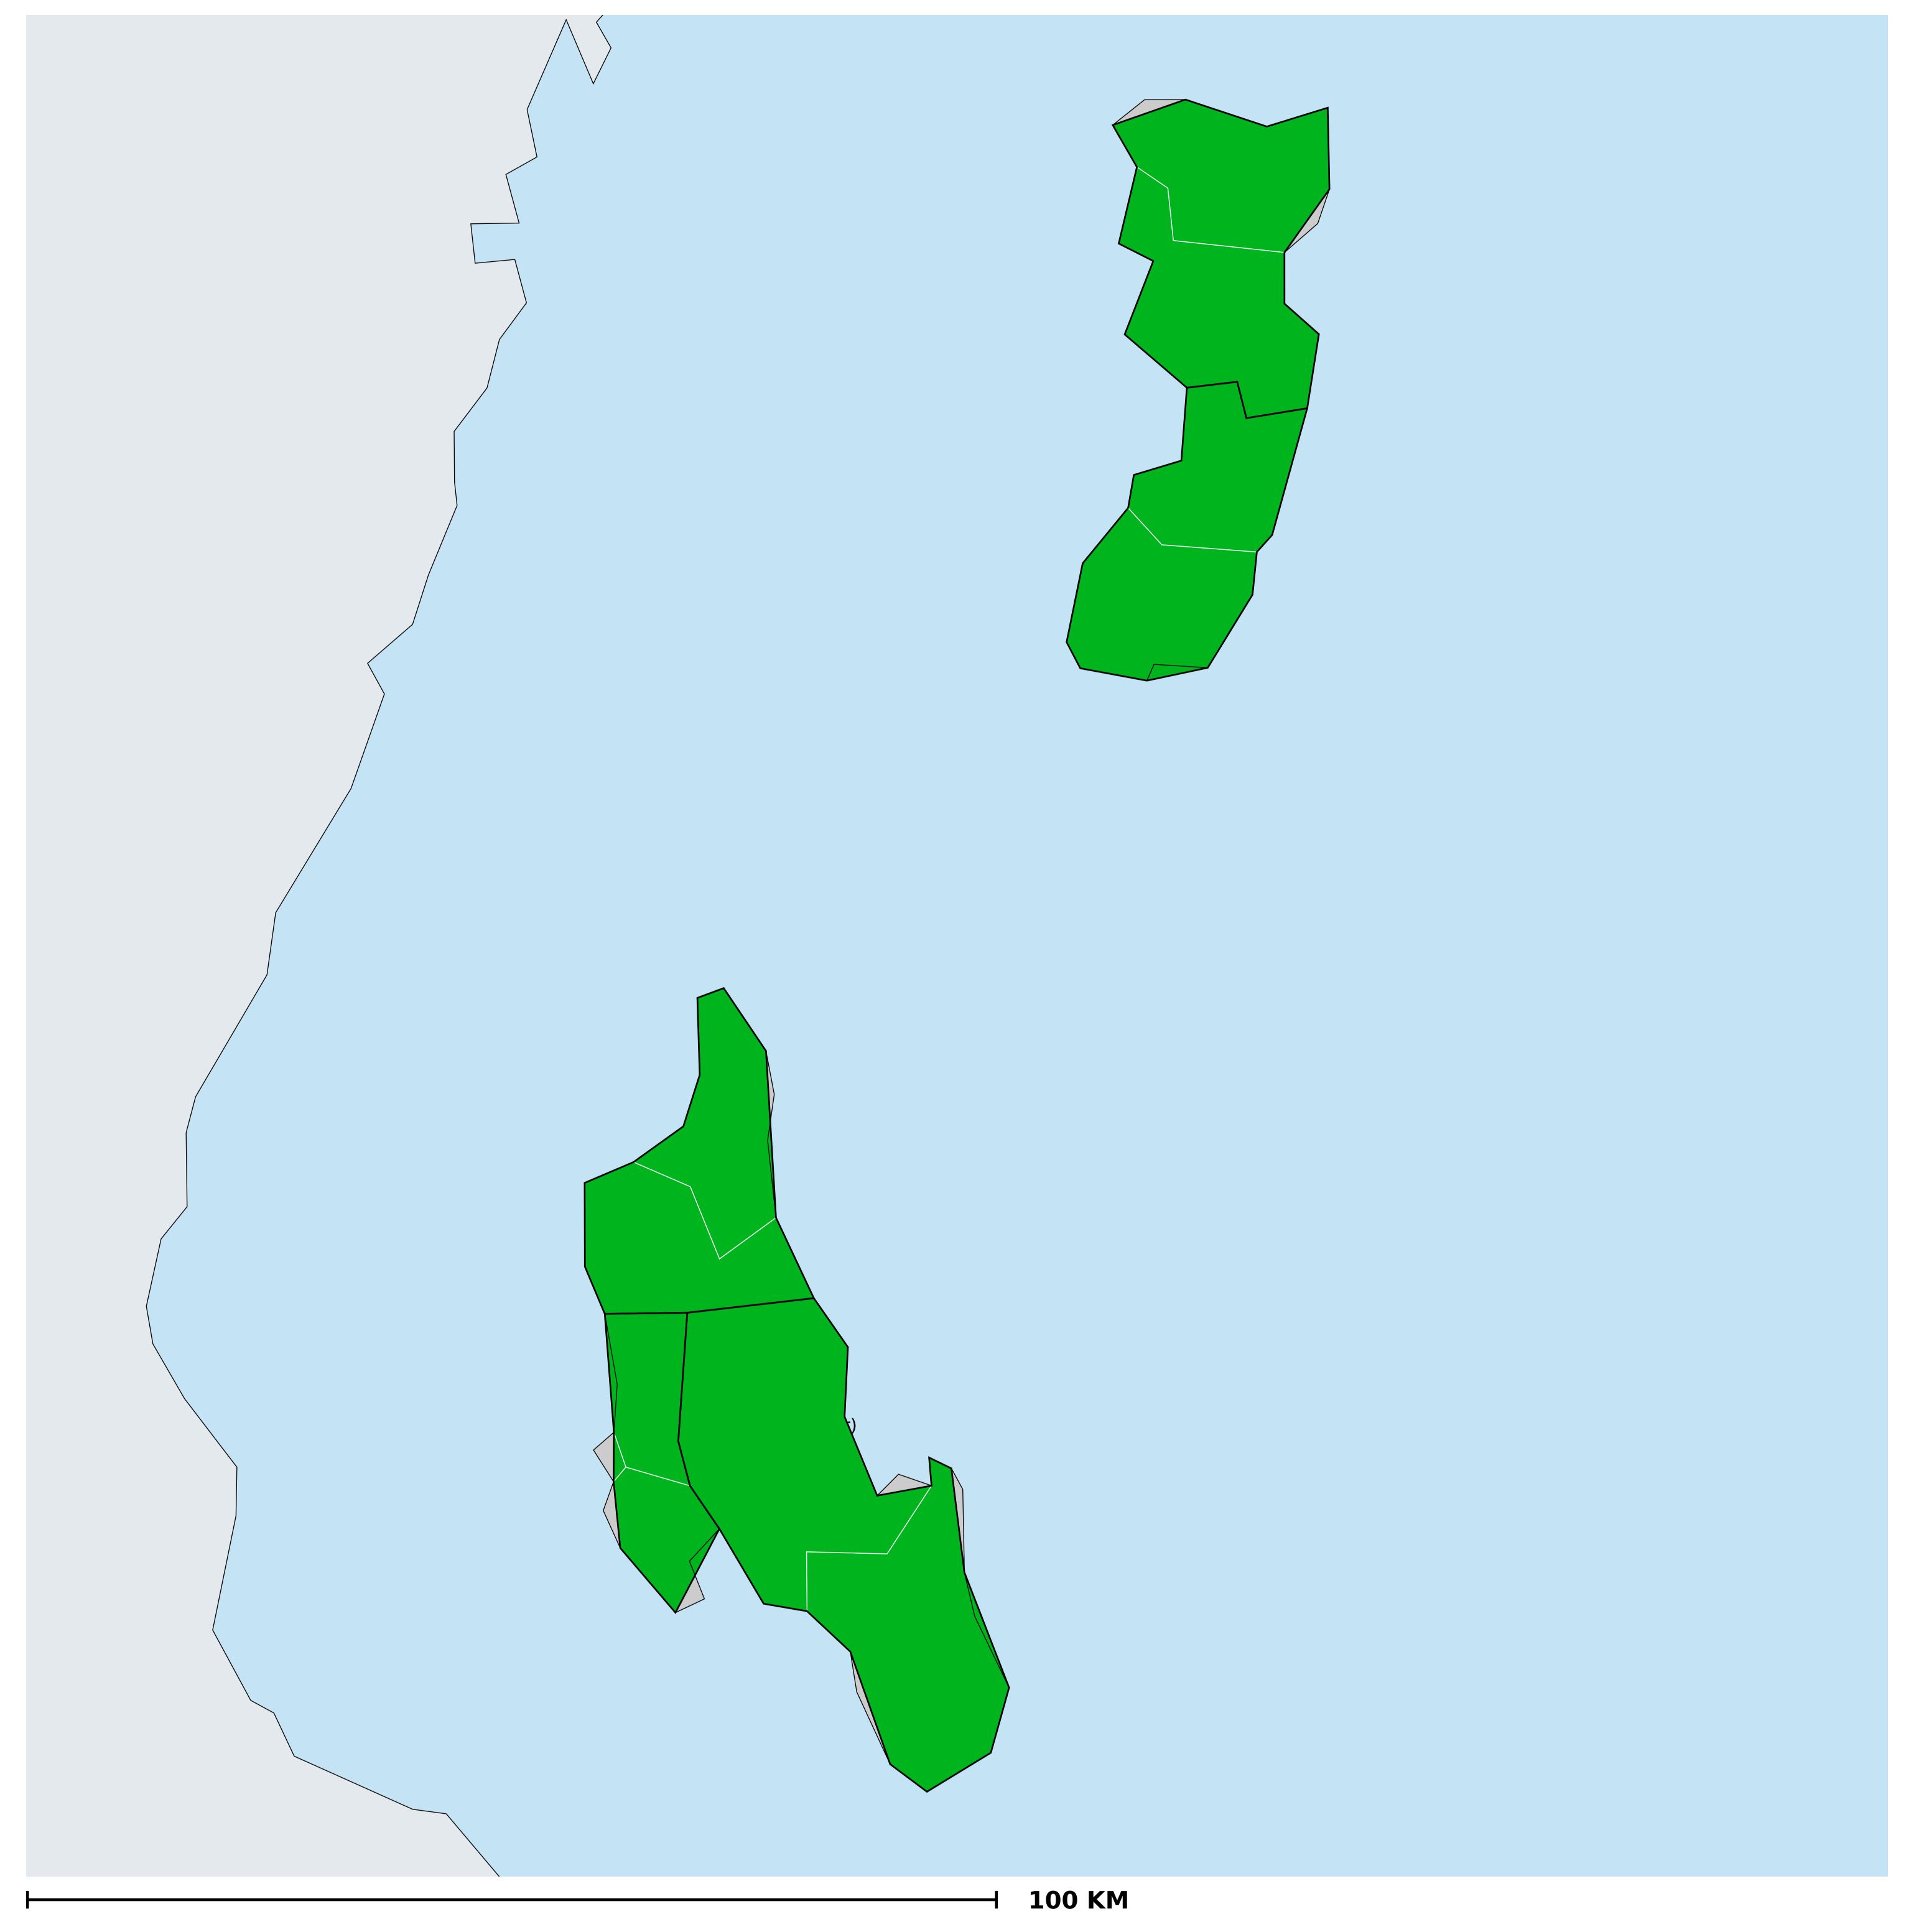

## Tanzania (Zanzibar) (2019)

## Status of Onchocerciasis Elimination

Boundaries, names and designations used here do not imply expression of WHO opinion concerning the legal status of any country, territory or area, or of its authorities, or concerning delimitation of frontiers or boundaries. Dotted / dashed lines represent approximate border lines for which there may not yet be full agreement.

## Onchocerciasis > Endemicity

Not suitable for Onchocerciasis

Endemic (requiring MDA)

Unknown (under LF MDA)

Under post-intervention surveillance

Unknown (consider Oncho Elimination Mapping)

No data available