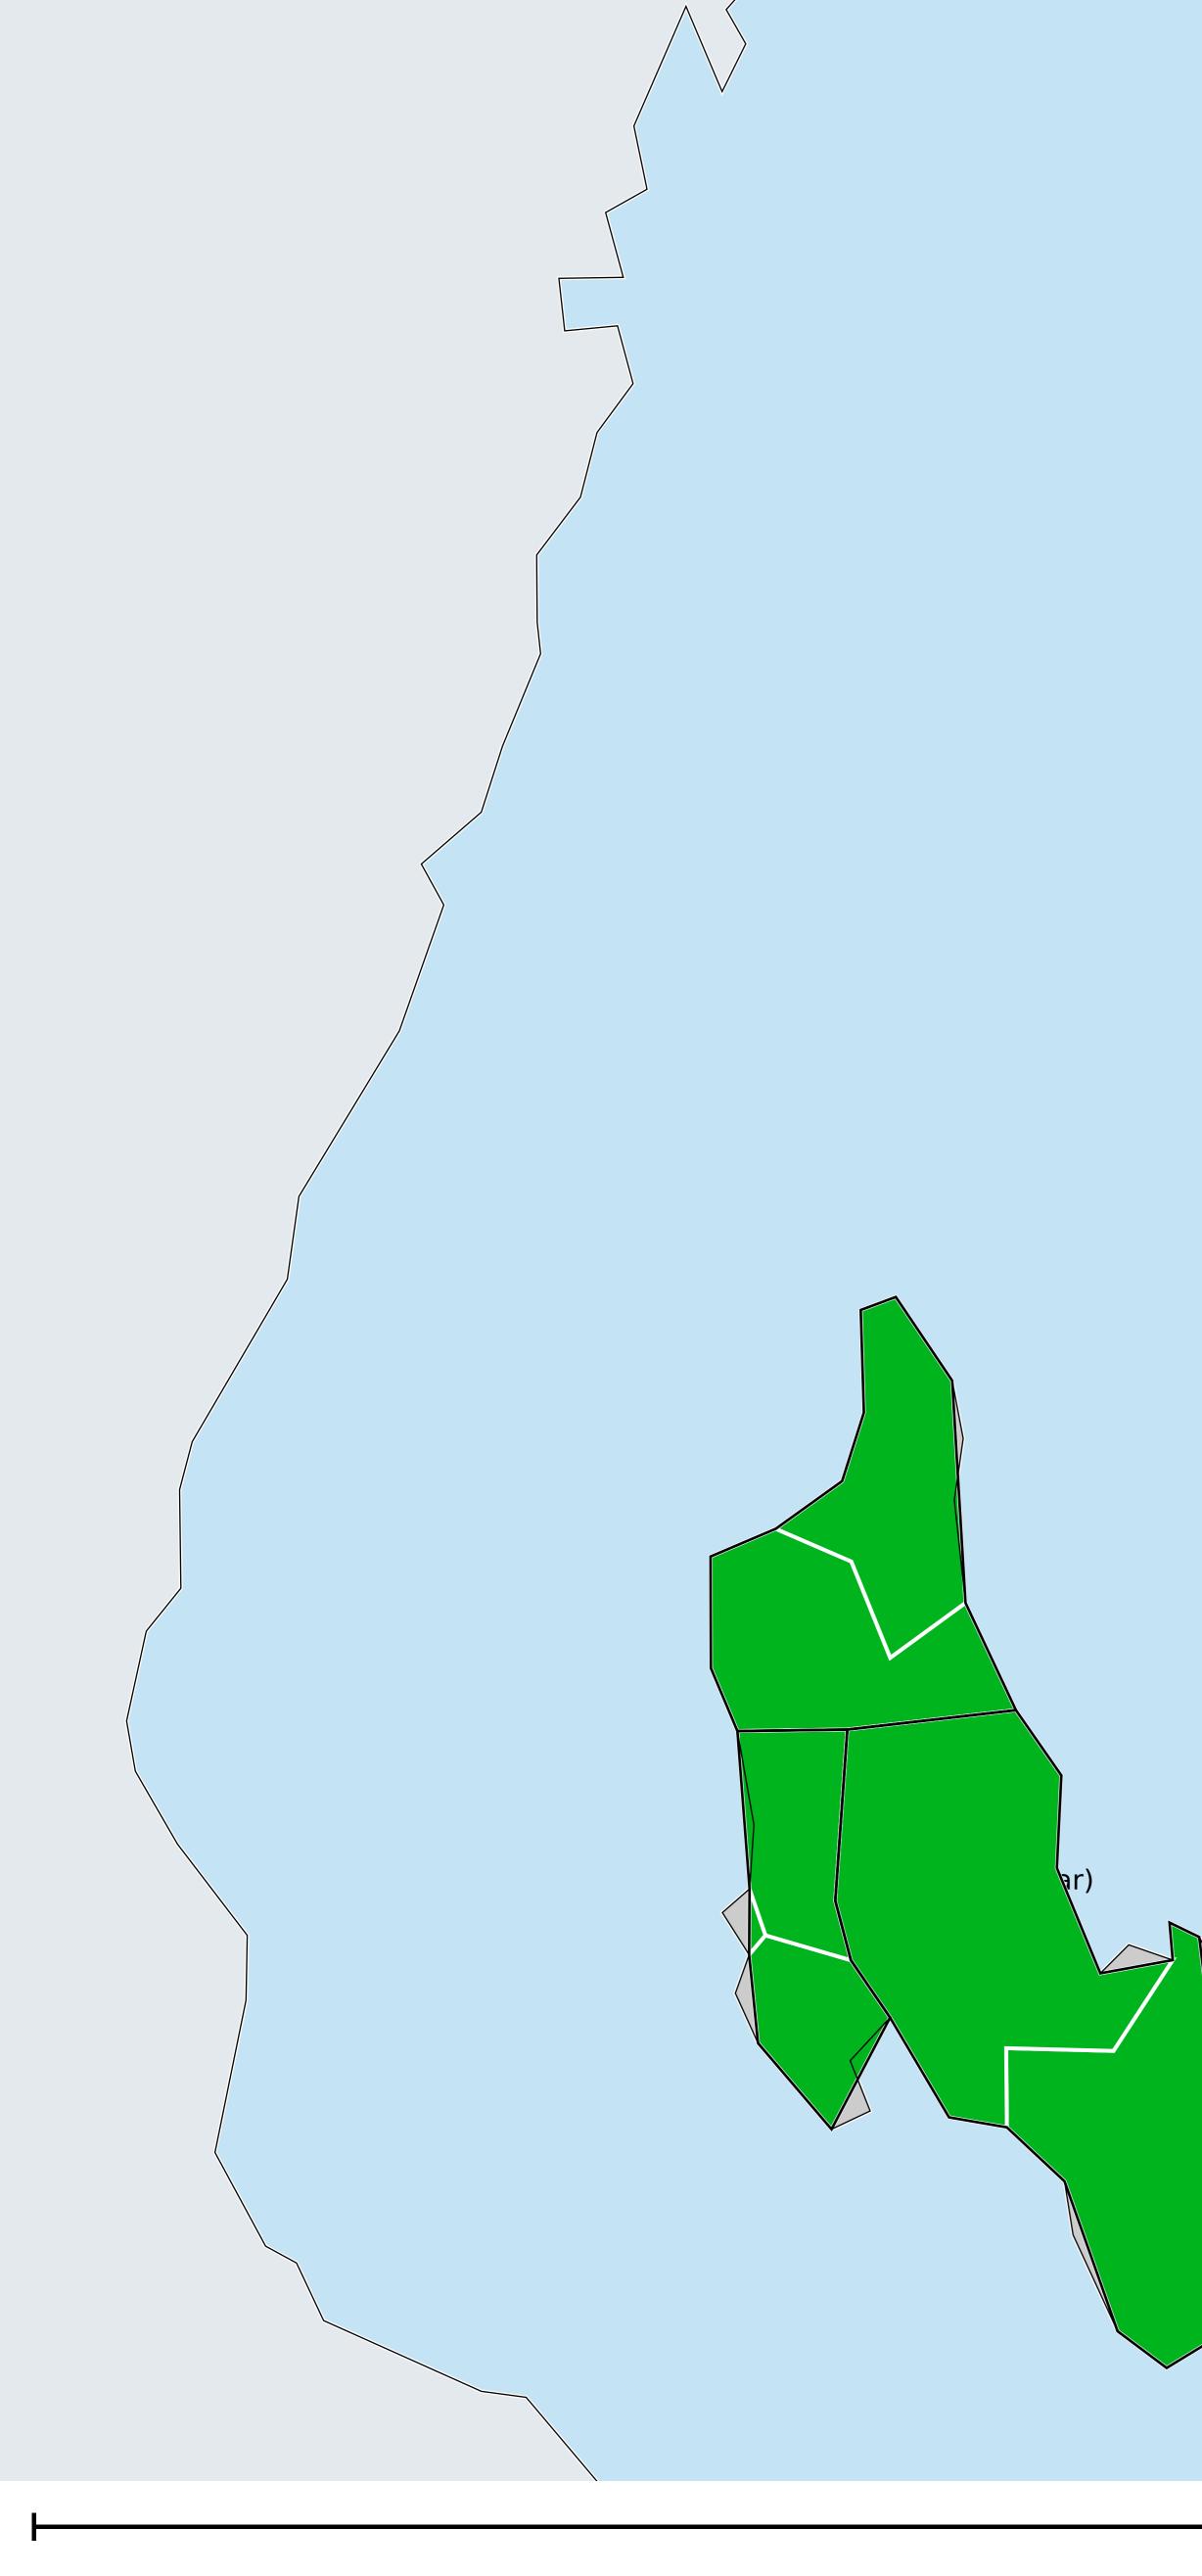

## Tanzania (Zanzibar) (2019) Status of Onchocerciasis Elimination

## Onchocerciasis > Endemicity

Not suitable for Onchocerciasis Endemic (requiring MDA) Unknown (under LF MDA) Under post-intervention surveillance Unknown (consider Oncho Elimination Mapping) No data available

Boundaries, names and designations used here do not imply expression of WHO opinion concerning the legal status of any country, territory or area, or of its authorities, or concerning delimitation of frontiers or boundaries. Dotted / dashed lines represent approximate border lines for which there may not yet be full agreement.