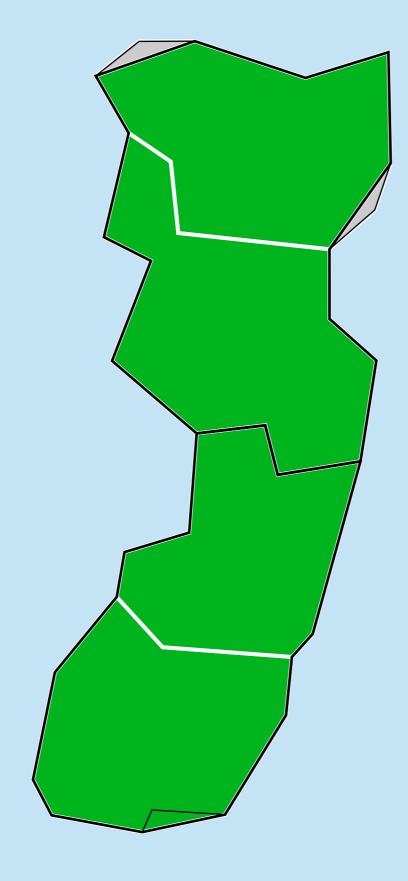

## Tanzania (Zanzibar) (2019) Status of Onchocerciasis Elimination

## Onchocerciasis > Endemicity

Not suitable for Onchocerciasis Endemic (requiring MDA) Unknown (under LF MDA) Under post-intervention surveillance Unknown (consider Oncho Elimination Mapping) No data available