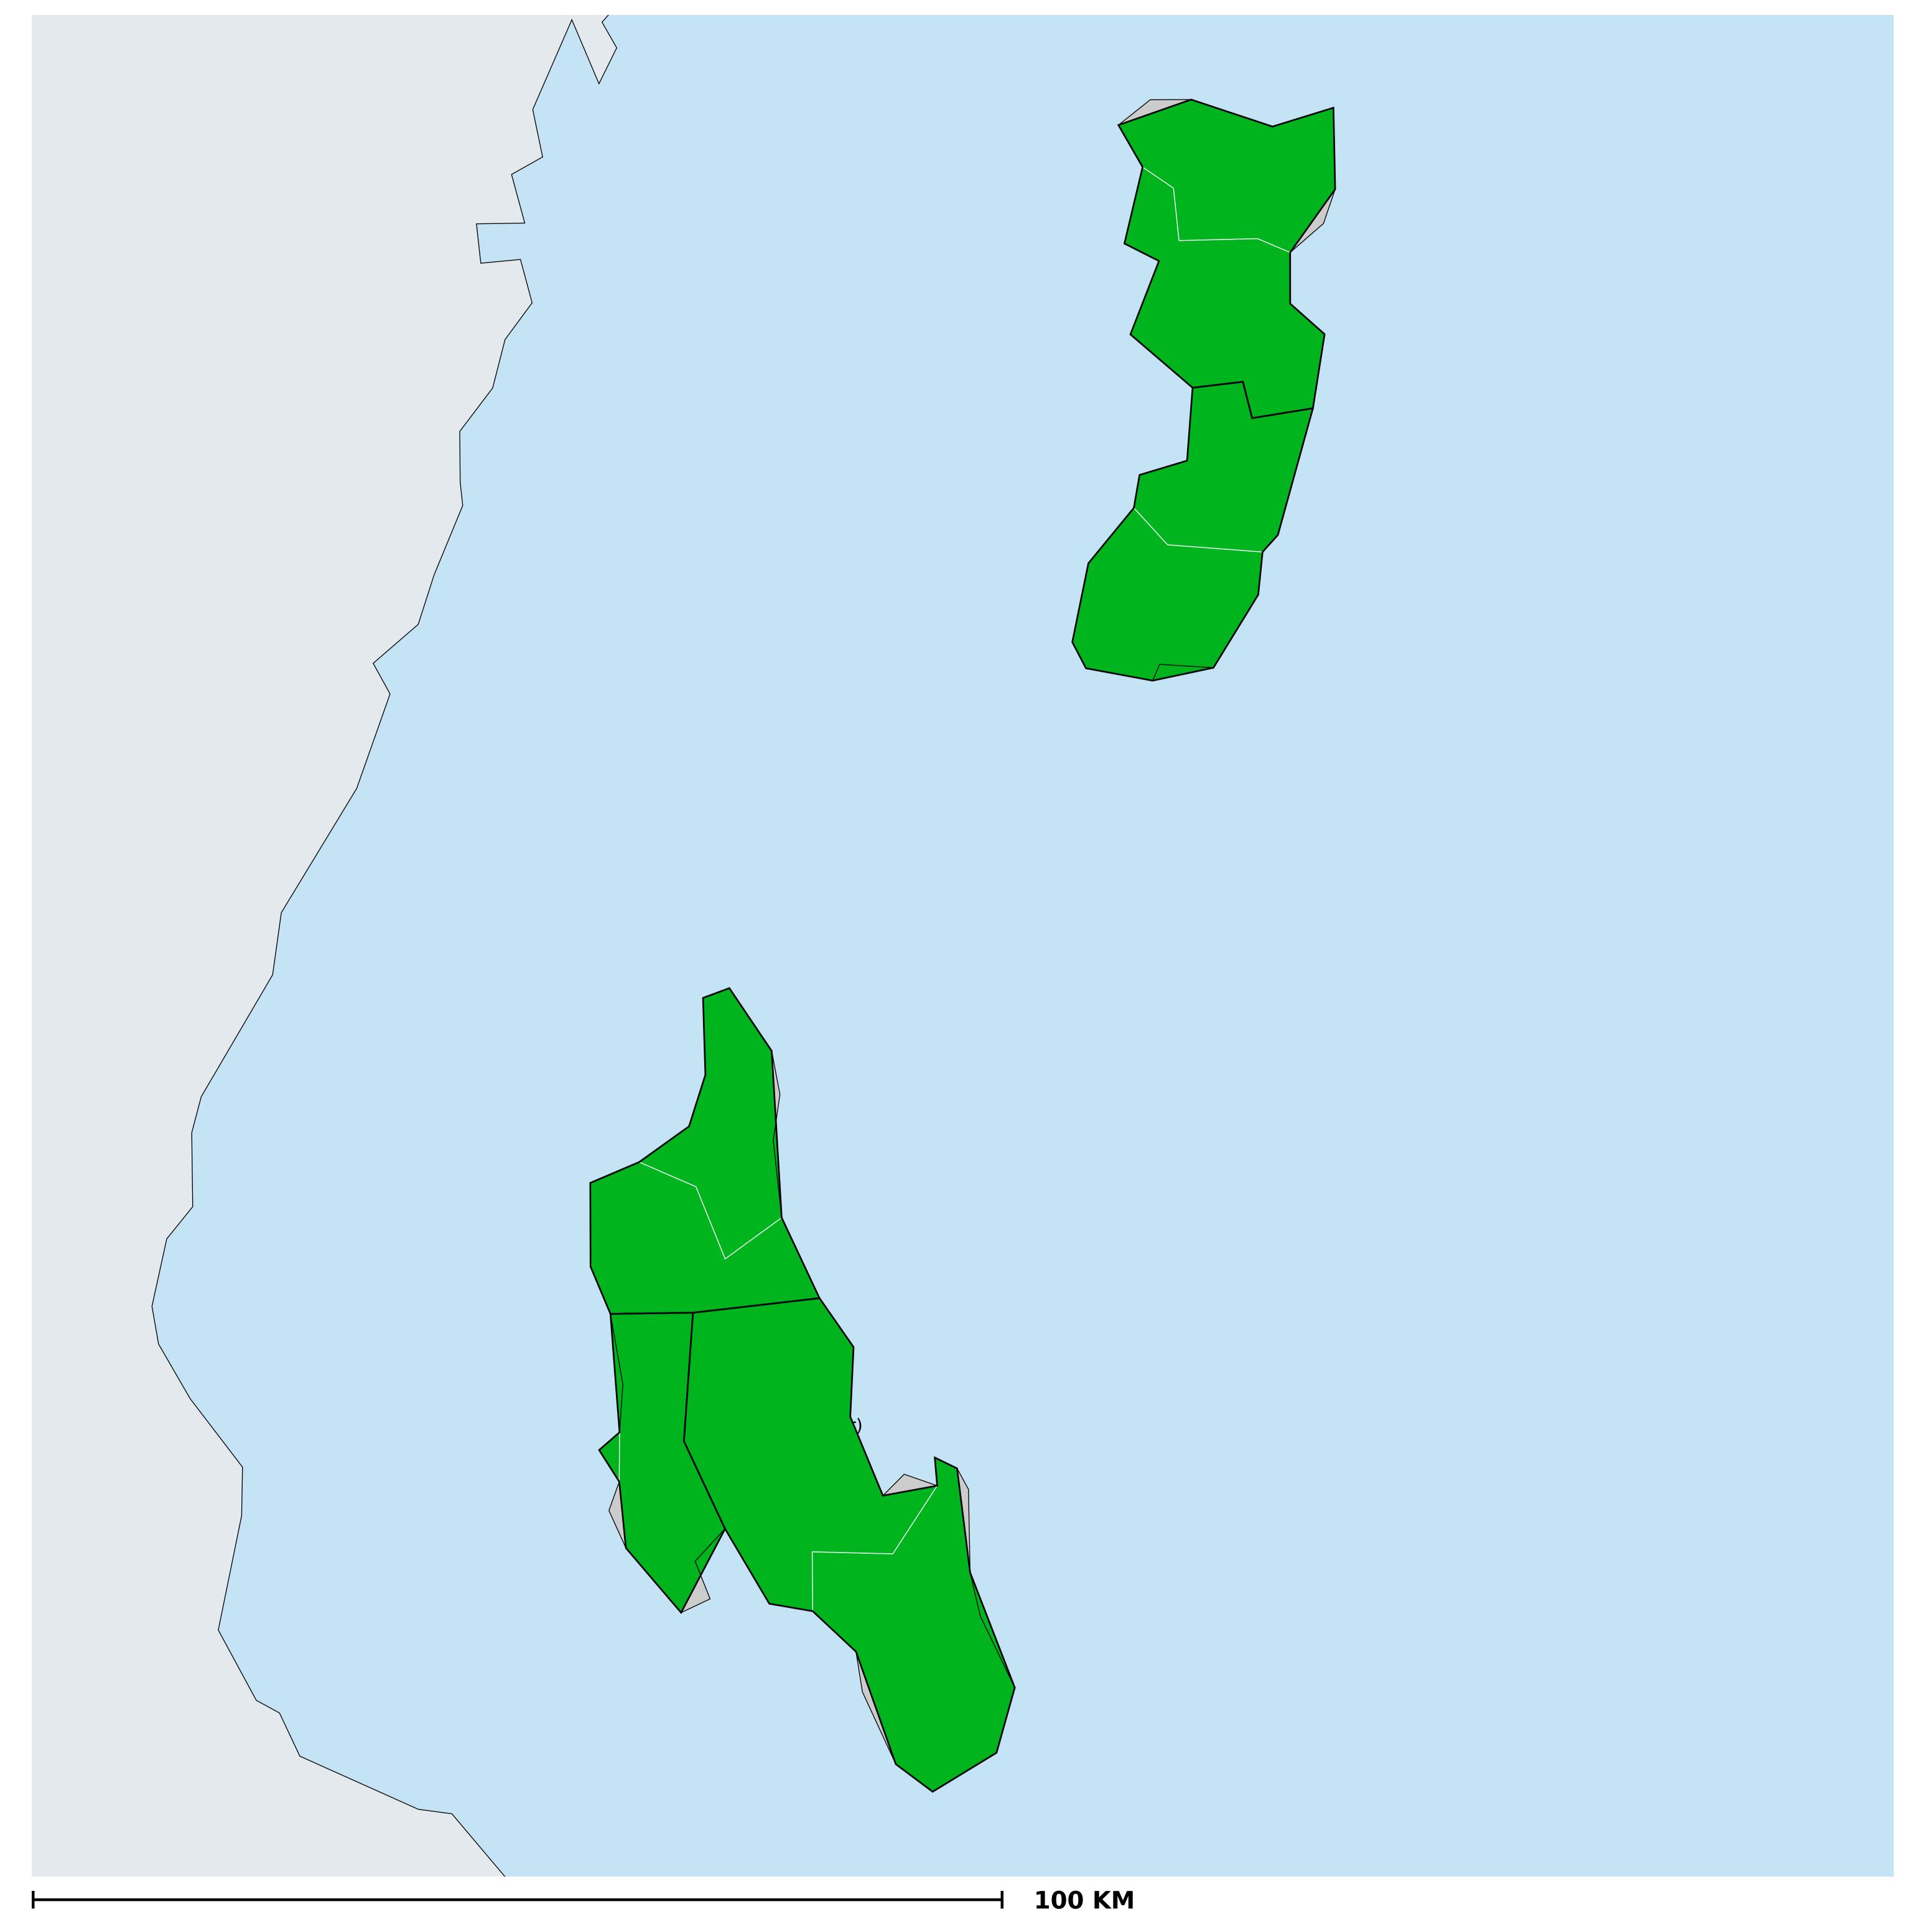

## Tanzania (Zanzibar) (2017)

## Status of Onchocerciasis Elimination

Boundaries, names and designations used here do not imply expression of WHO opinion concerning the legal status of any country, territory or area, or of its authorities, or concerning delimitation of frontiers or boundaries. Dotted / dashed lines represent approximate border lines for which there may not yet be full agreement.

## Onchocerciasis > Endemicity

Not suitable for Onchocerciasis

Endemic (requiring MDA)

Unknown (under LF MDA)

Under post-intervention surveillance

Unknown (consider Oncho Elimination Mapping)

No data available