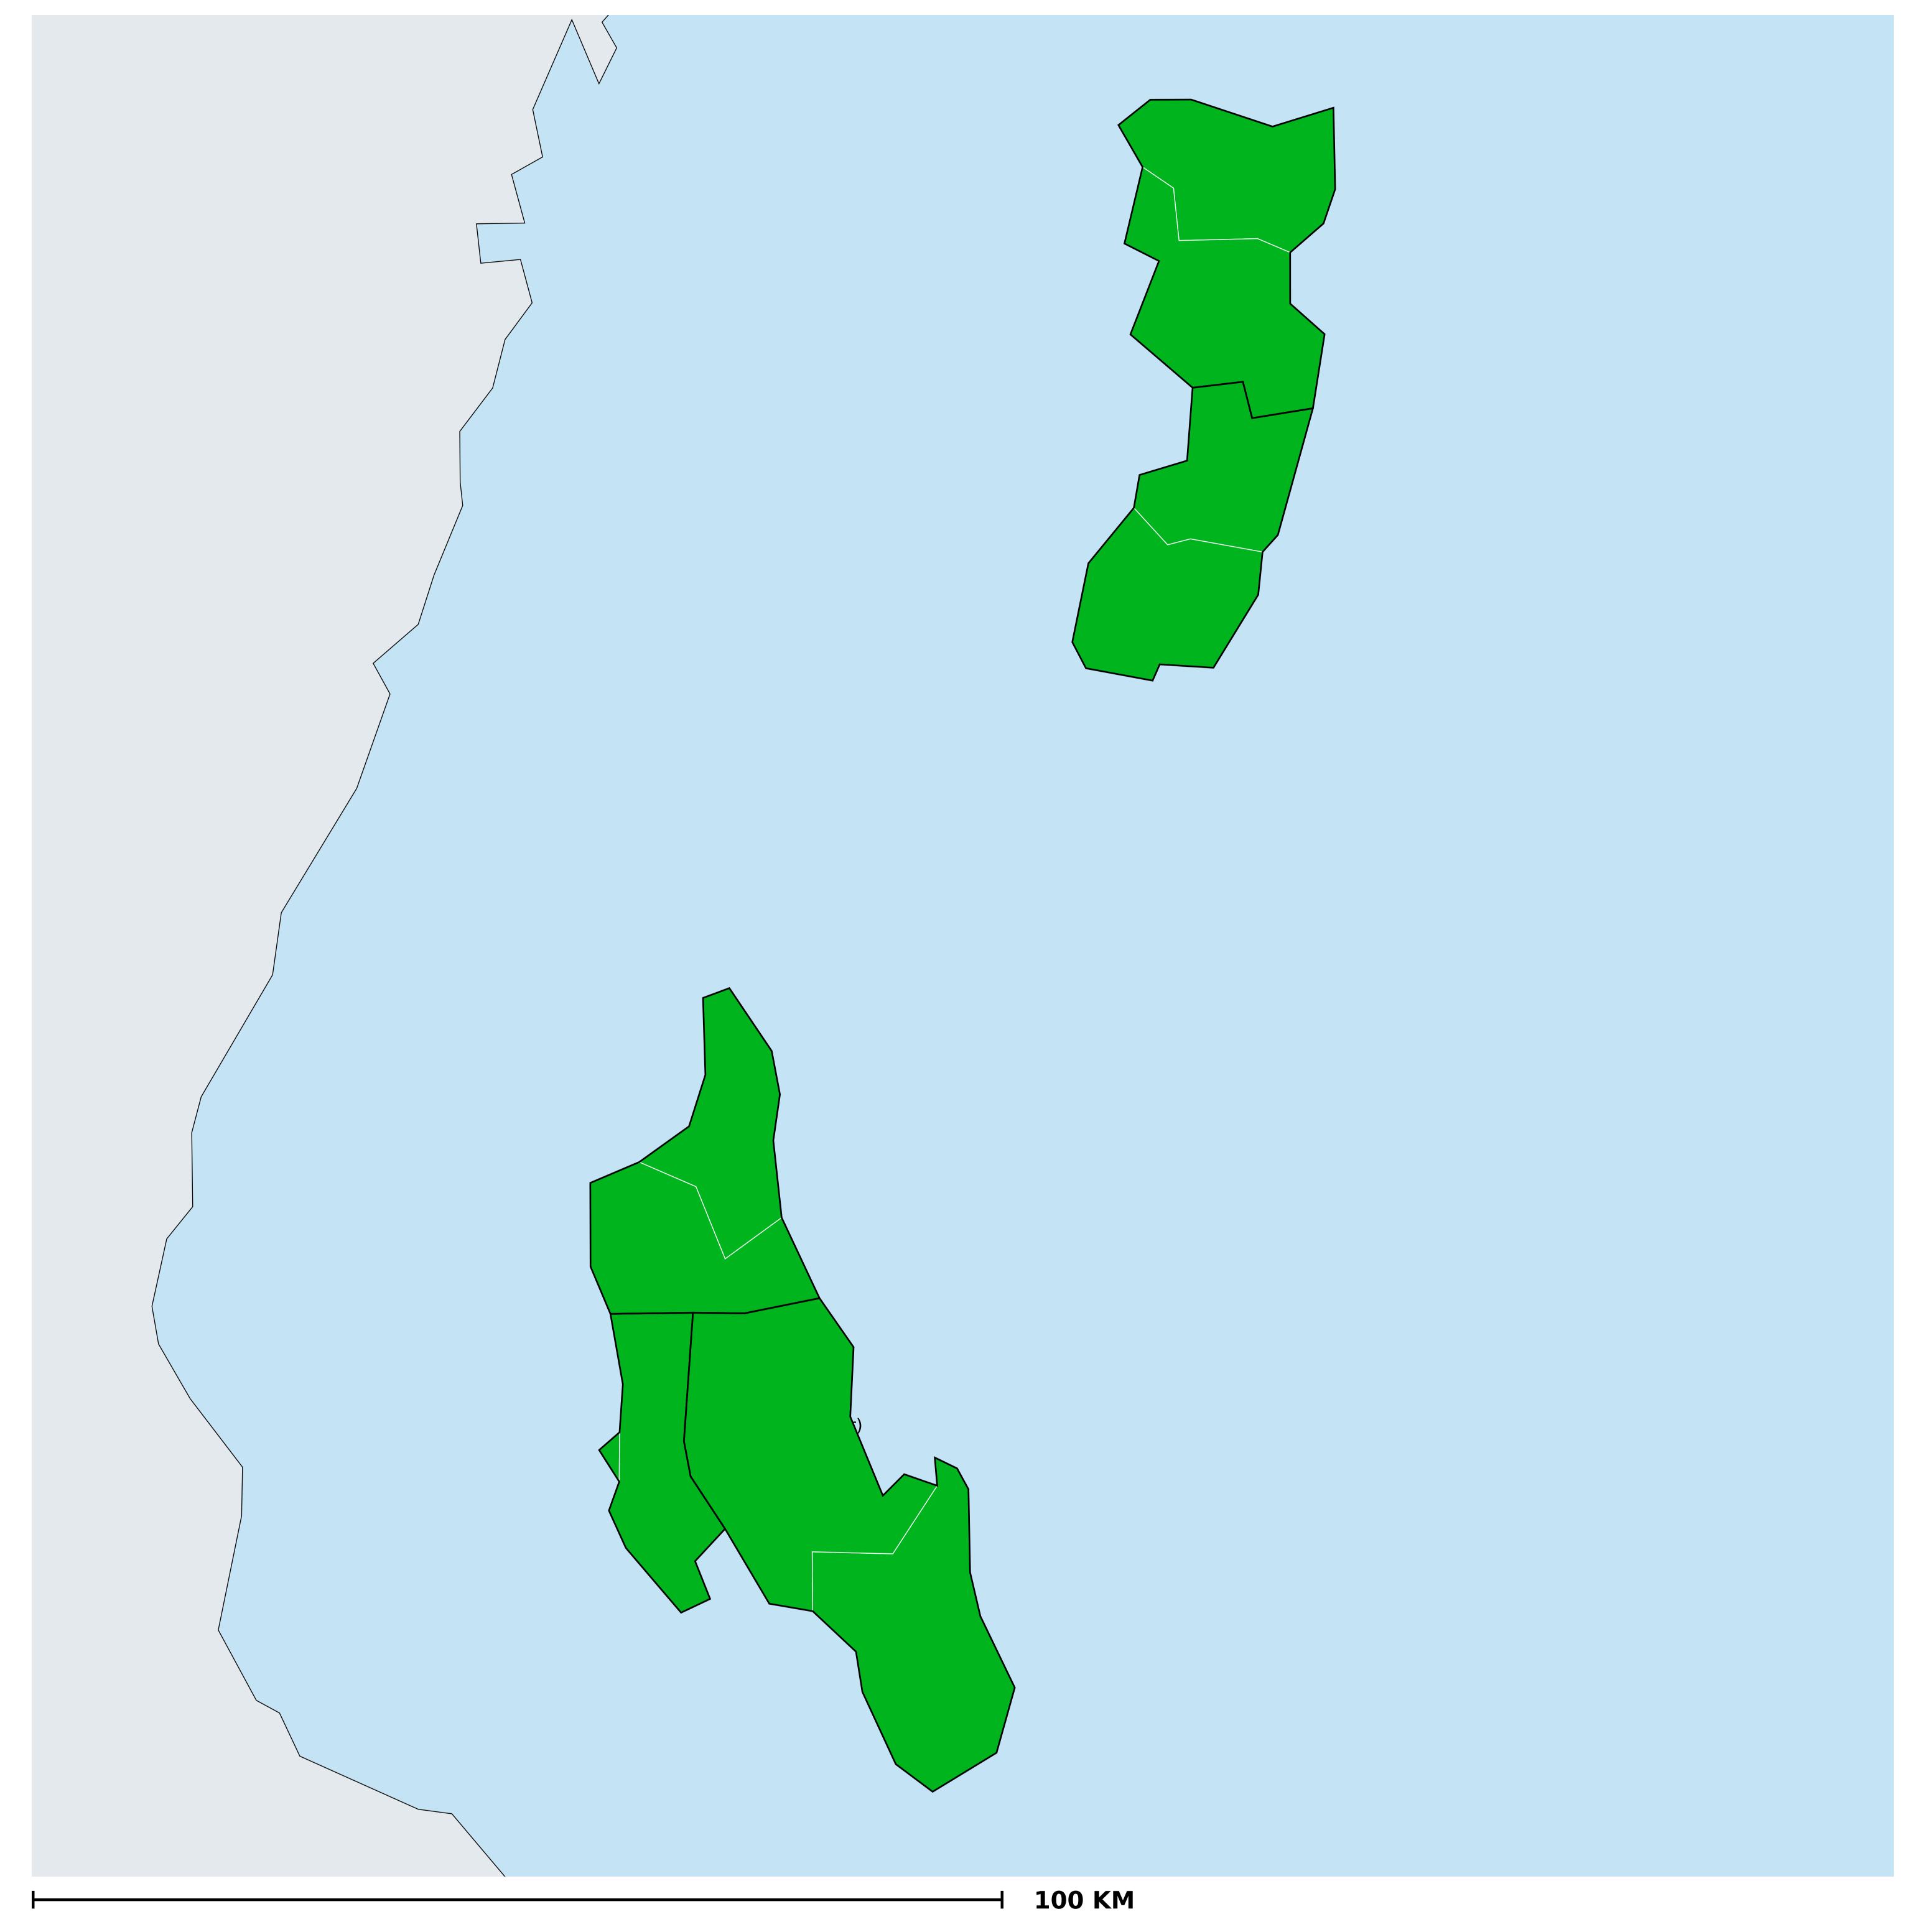

## Tanzania (Zanzibar) (2014)

## Status of Onchocerciasis Elimination

Boundaries, names and designations used here do not imply expression of WHO opinion concerning the legal status of any country, territory or area, or of its authorities, or concerning delimitation of frontiers or boundaries. Dotted / dashed lines represent approximate border lines for which there may not yet be full agreement.

## Onchocerciasis > Endemicity

Not suitable for Onchocerciasis

Endemic (requiring MDA)

Unknown (under LF MDA)

Under post-intervention surveillance

Unknown (consider Oncho Elimination Mapping)

No data available