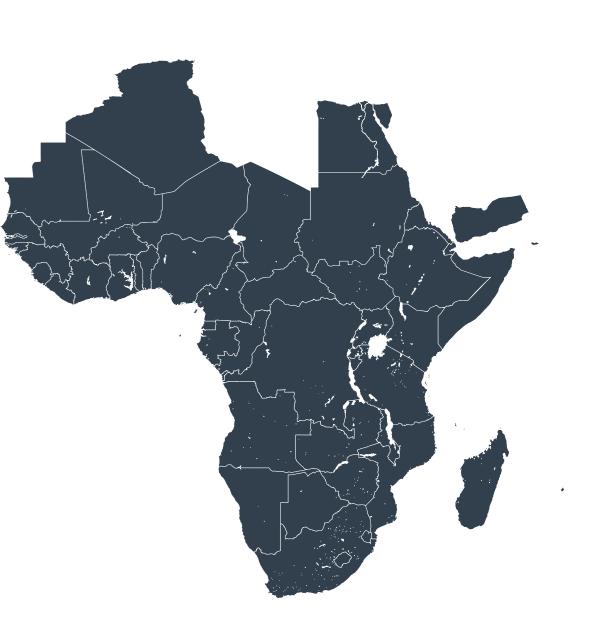

## Status of Onchocerciasis Elimination

### Onchocerciasis > Endemicity

Not suitable for Onchocerciasis

Endemic (requiring MDA)

Unknown (under LF MDA)

Under post-intervention surveillance

Unknown (consider Oncho Elimination Mapping)

No data available

Boundaries, names and designations used here do not imply expression of WHO opinion concerning the legal status of any country, territory or area, or of its authorities, or concerning delimitation of frontiers or boundaries. Dotted / dashed lines represent approximate border lines for which there may not yet be full agreement.

### **Data Source:**

Data provided by health ministries to ESPEN through WHO reporting processes. All reasonable precautions have been taken to verify this information

Copyright 2023 WHO. All rights reserved. Generated 19 September 2023