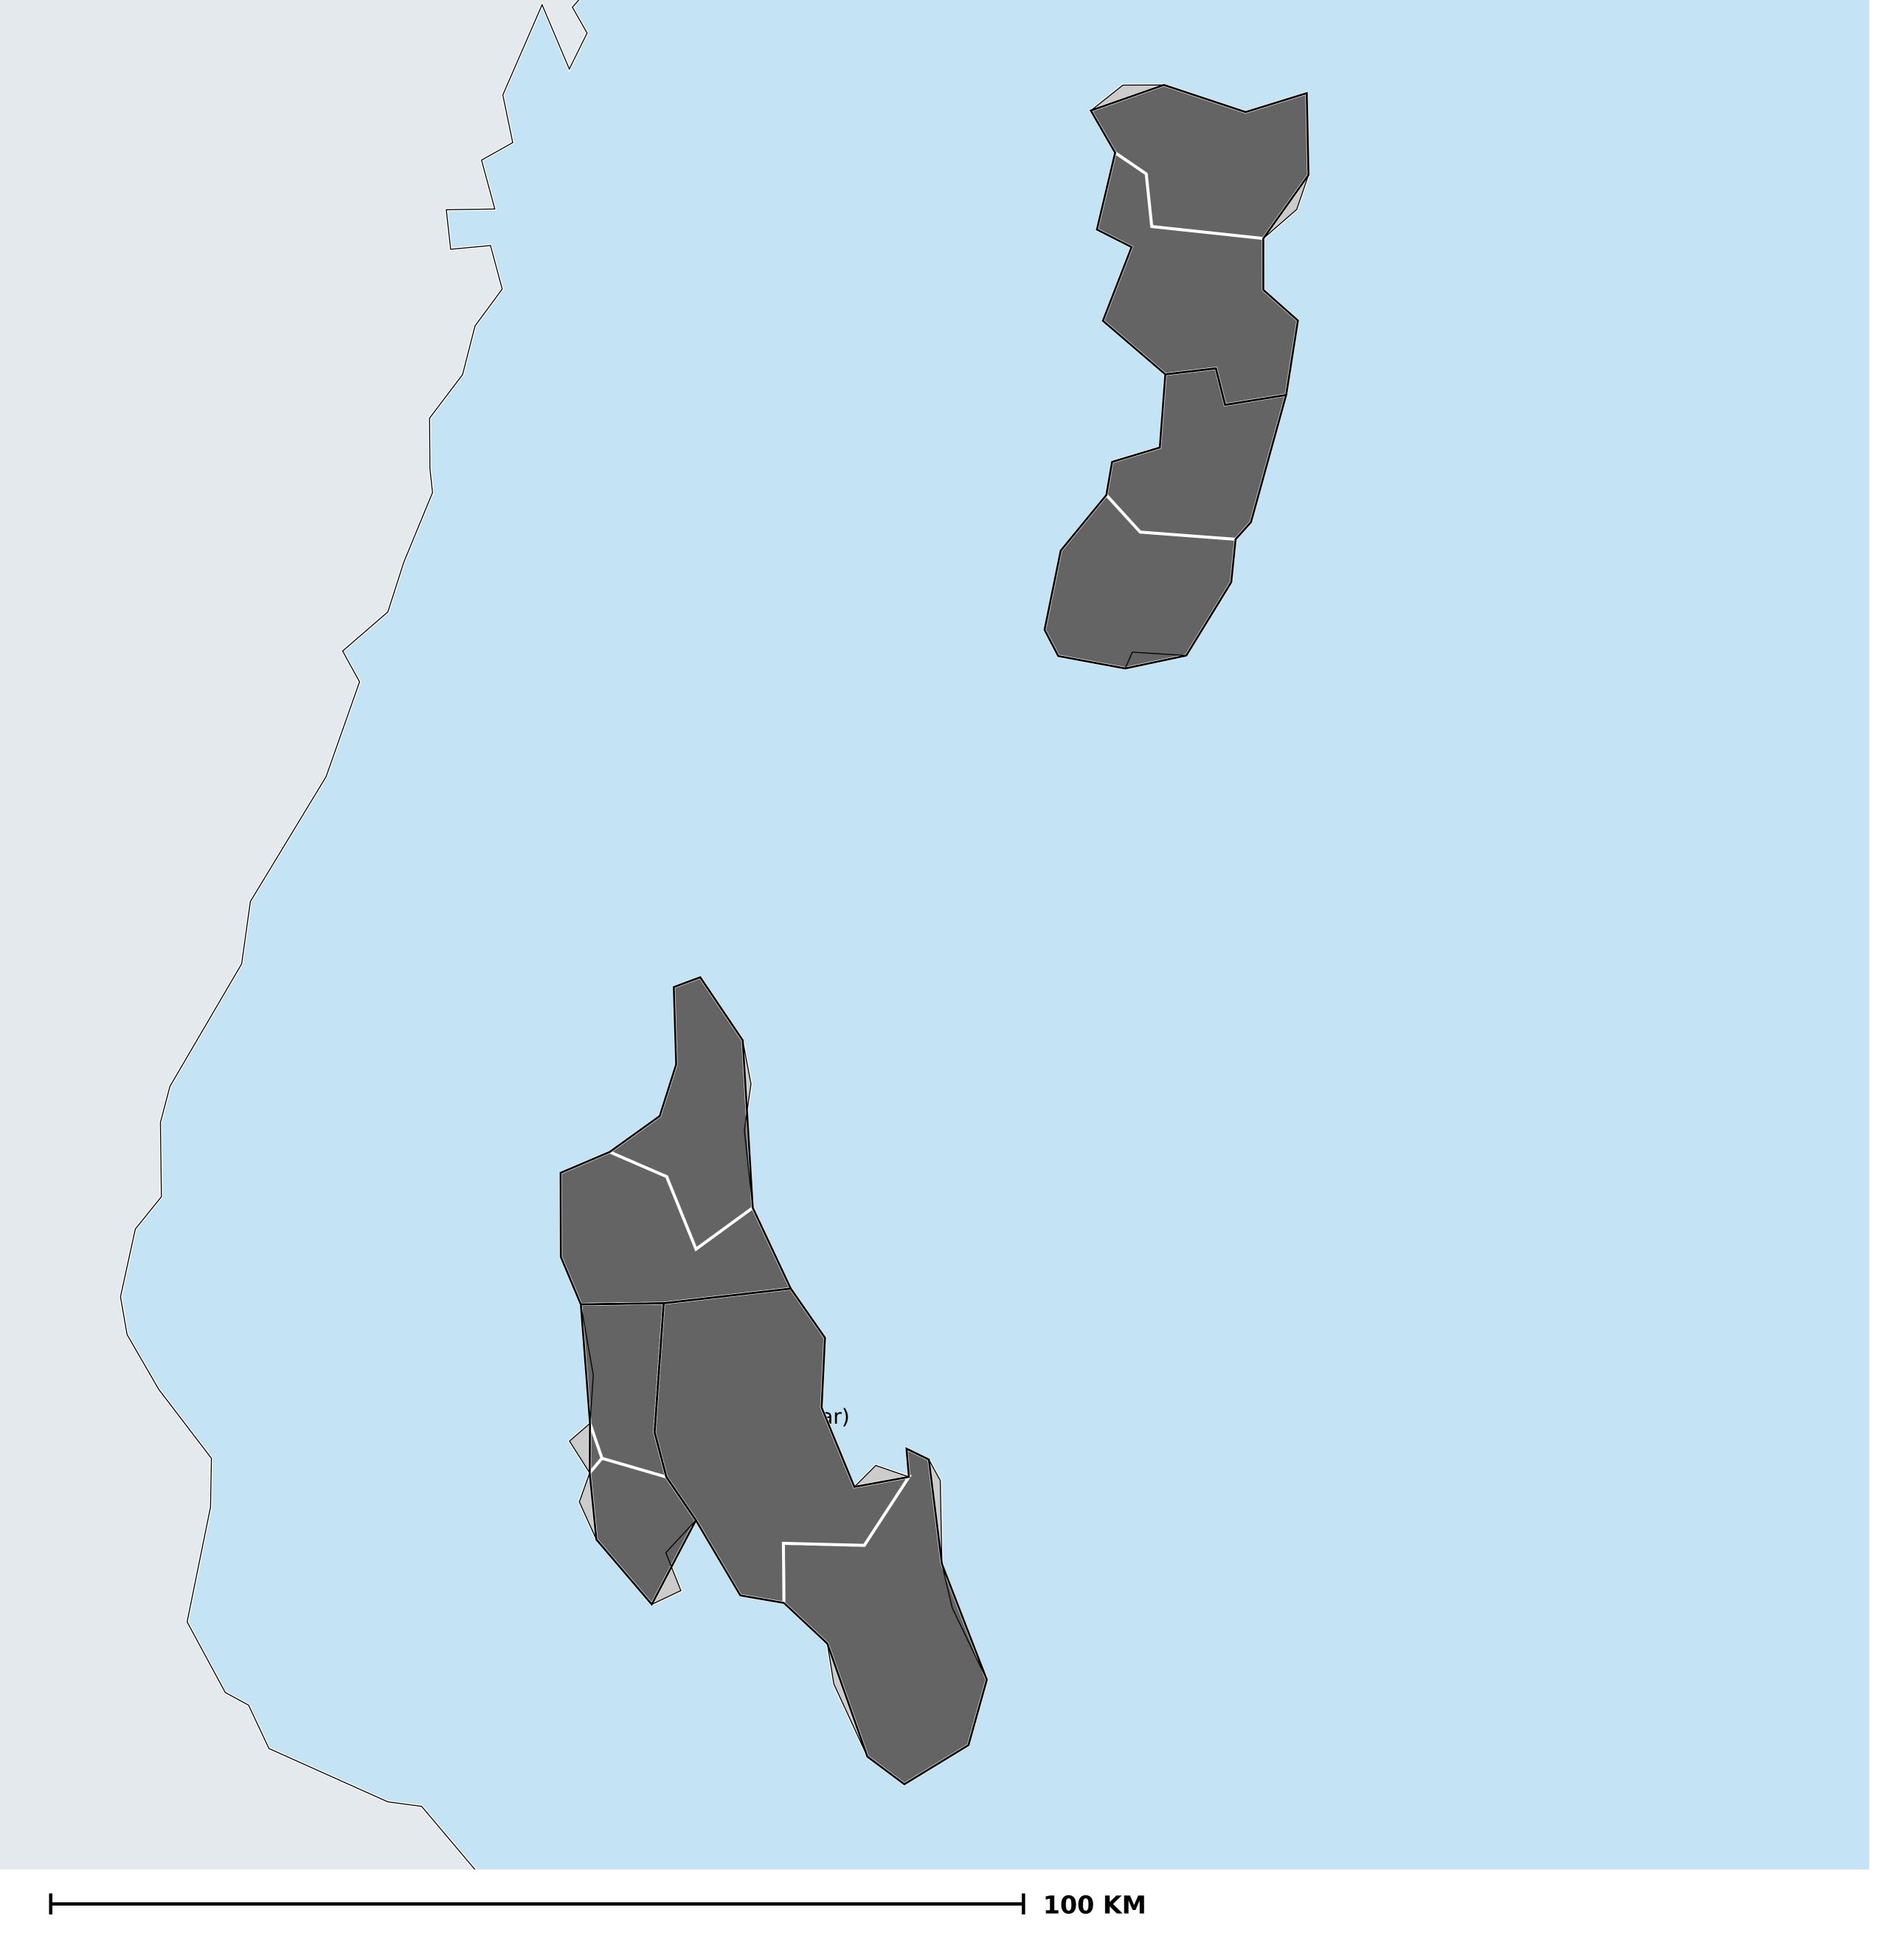

## Tanzania (Zanzibar) (2019)

Geographic MDA/PC coverage of Lymphatic filariasis

Lymphatic filariasis > MDA/PC coverage > Geographic coverage

Non-endemic
Endemicity unknown
MDA not delivered - Endemic
MDA delivered
Under post-intervention surveillance
No data available

Boundaries, names and designations used here do not imply expression of WHO opinion concerning the legal status of any country, territory or area, or of its authorities, or concerning delimitation of frontiers or boundaries. Dotted / dashed lines represent approximate border lines for which there may not yet be full agreement.

## **Data Source:**

Data provided by health ministries to ESPEN through WHO reporting processes. All reasonable precautions have been taken to verify this information

Copyright 2023 WHO. All rights reserved. Generated 19 September 2023