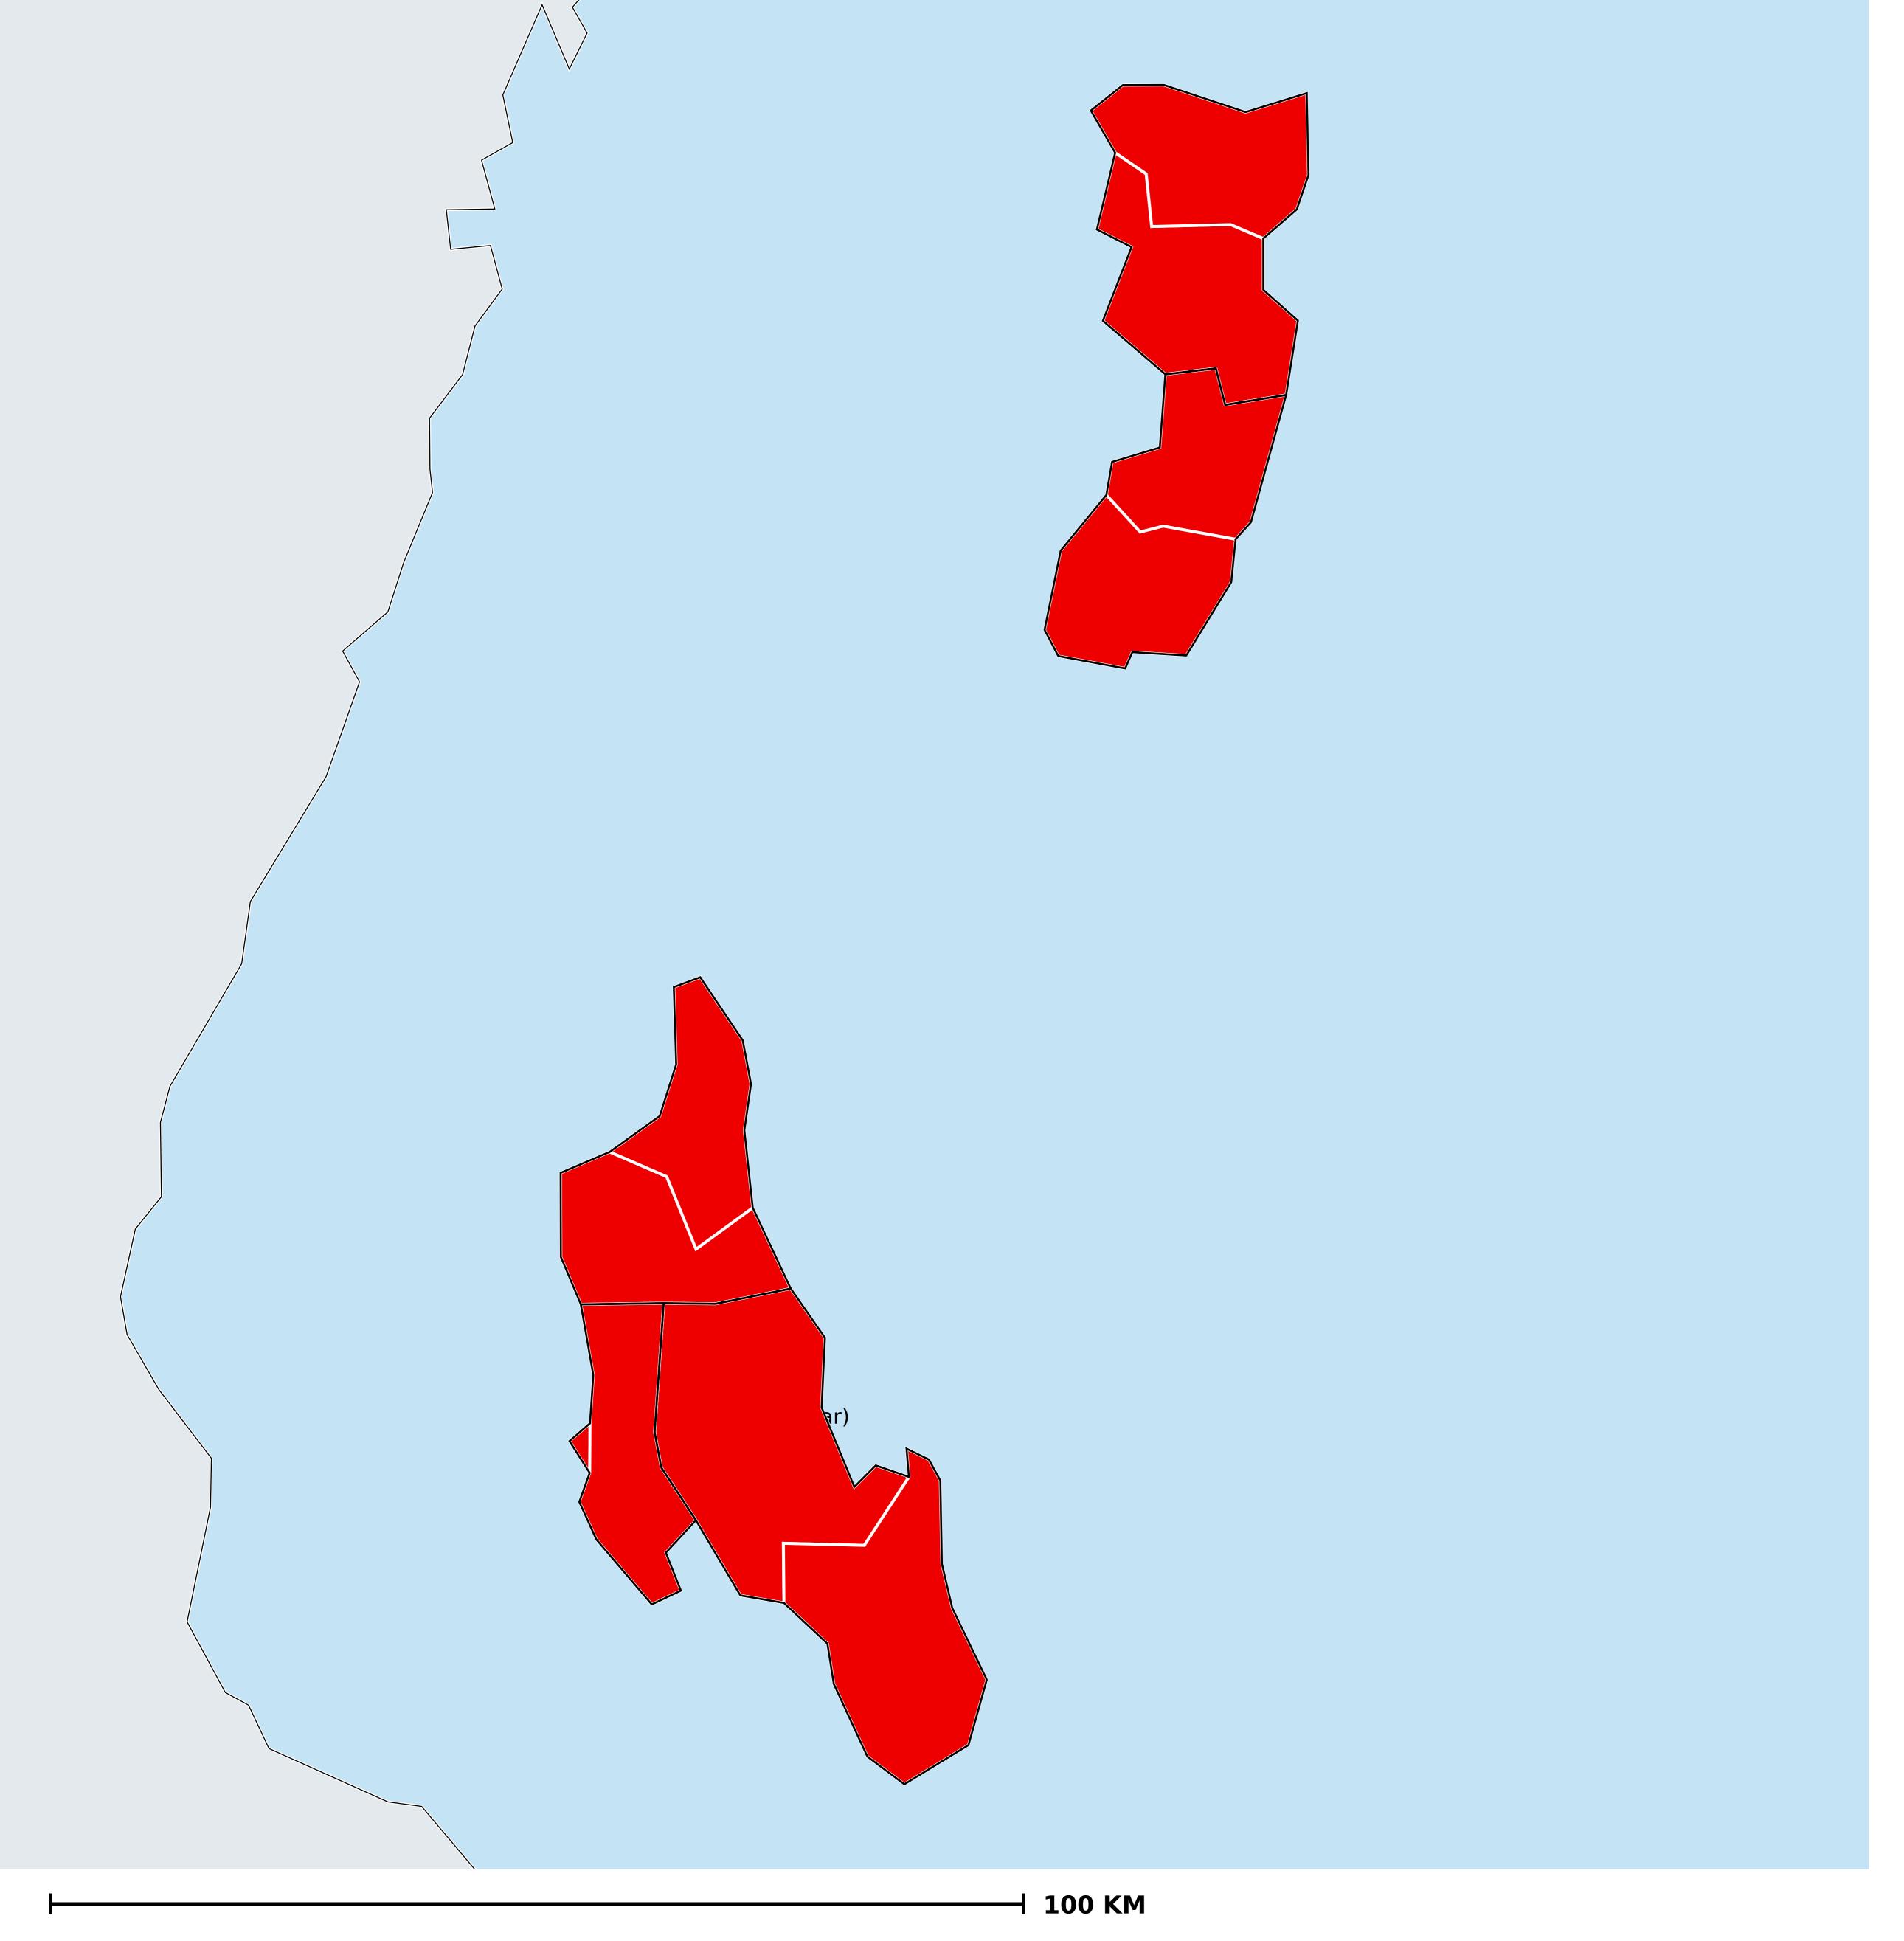

## Tanzania (Zanzibar) (2015)

Geographic MDA/PC coverage of Lymphatic filariasis

Lymphatic filariasis > MDA/PC coverage > Geographic coverage

Non-endemic
Endemicity unknown
MDA not delivered - Endemic
MDA delivered
Under post-intervention surveillance
No data available

Boundaries, names and designations used here do not imply expression of WHO opinion concerning the legal status of any country, territory or area, or of its authorities, or concerning delimitation of frontiers or boundaries. Dotted / dashed lines represent approximate border lines for which there may not yet be full agreement.

## **Data Source:**

Data provided by health ministries to ESPEN through WHO reporting processes. All reasonable precautions have been taken to verify this information

Copyright 2023 WHO. All rights reserved. Generated 19 September 2023