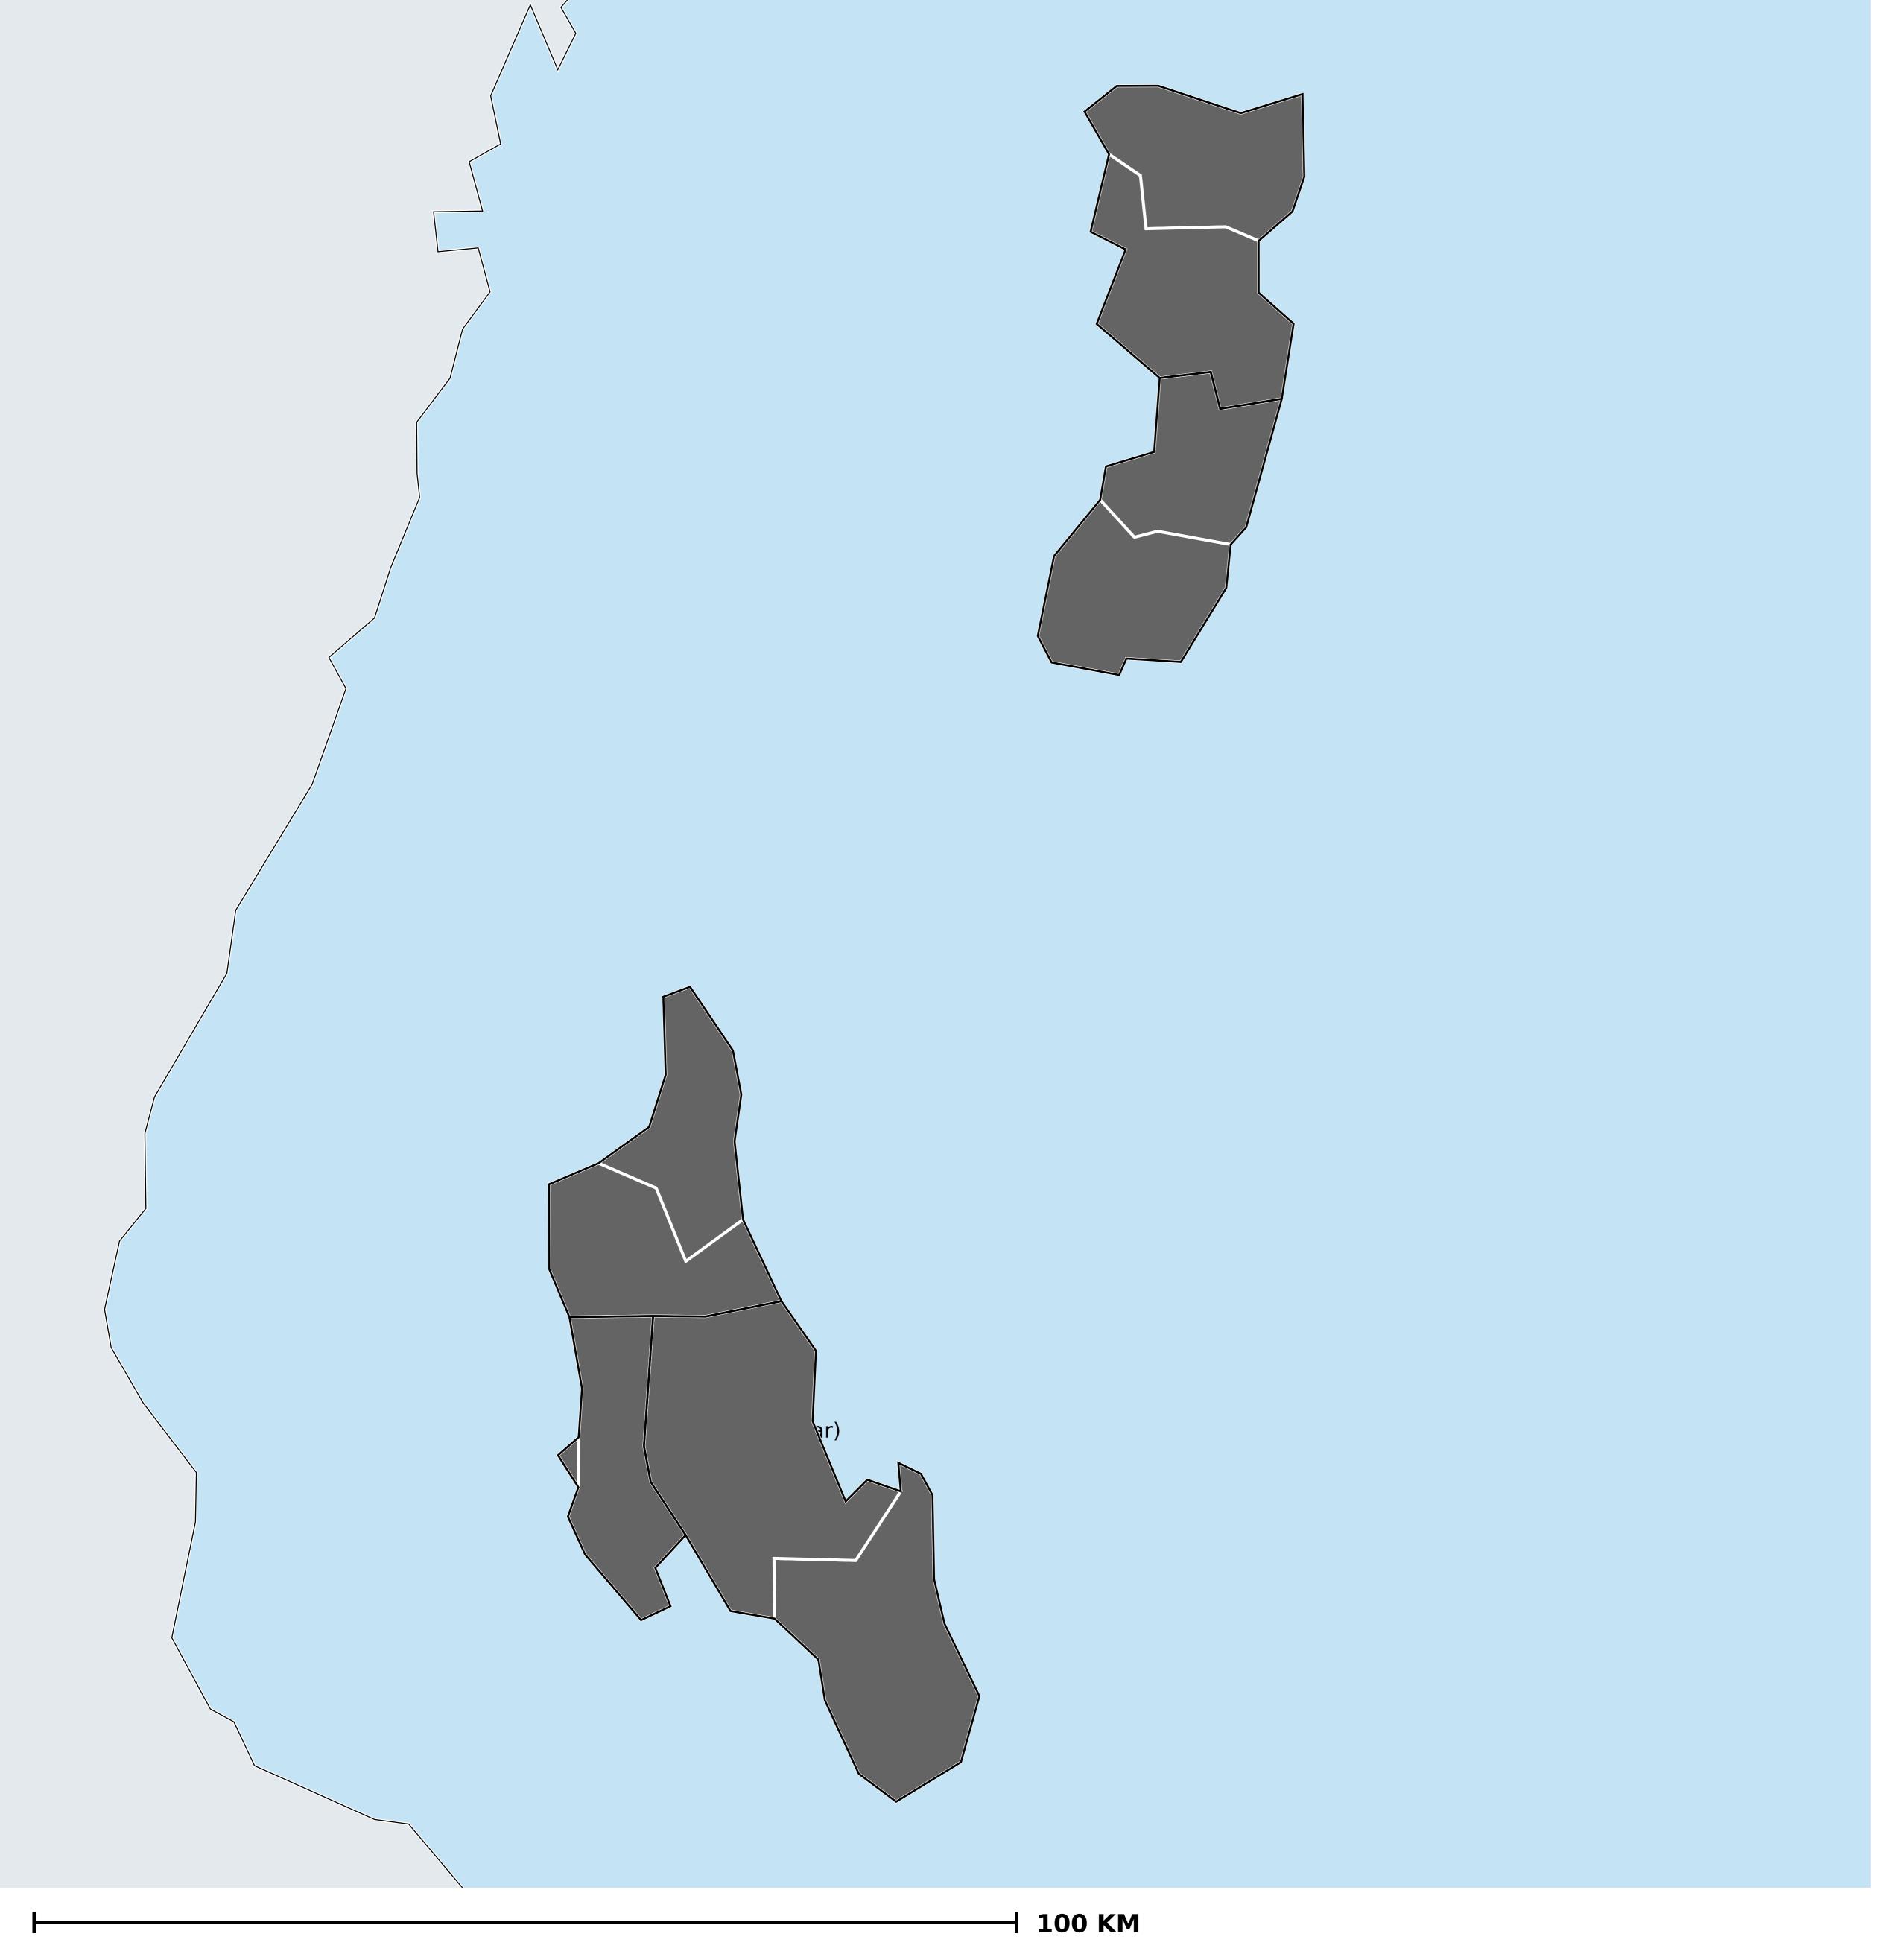

## Tanzania (Zanzibar) (2014)

## Status of Lymphatic filariasis Elimination

## Lymphatic filariasis > Endemicity

Non-endemic
Endemic (requiring MDA)
Under post-intervention surveillance
Endemicity unknown
No data available

Boundaries, names and designations used here do not imply expression of WHO opinion concerning the legal status of any country, territory or area, or of its authorities, or concerning delimitation of frontiers or boundaries. Dotted / dashed lines represent approximate border lines for which there may not yet be full agreement.

## **Data Source:**

Data provided by health ministries to ESPEN through WHO reporting processes. All reasonable precautions have been taken to verify this information

Copyright 2023 WHO. All rights reserved. Generated 19 September 2023