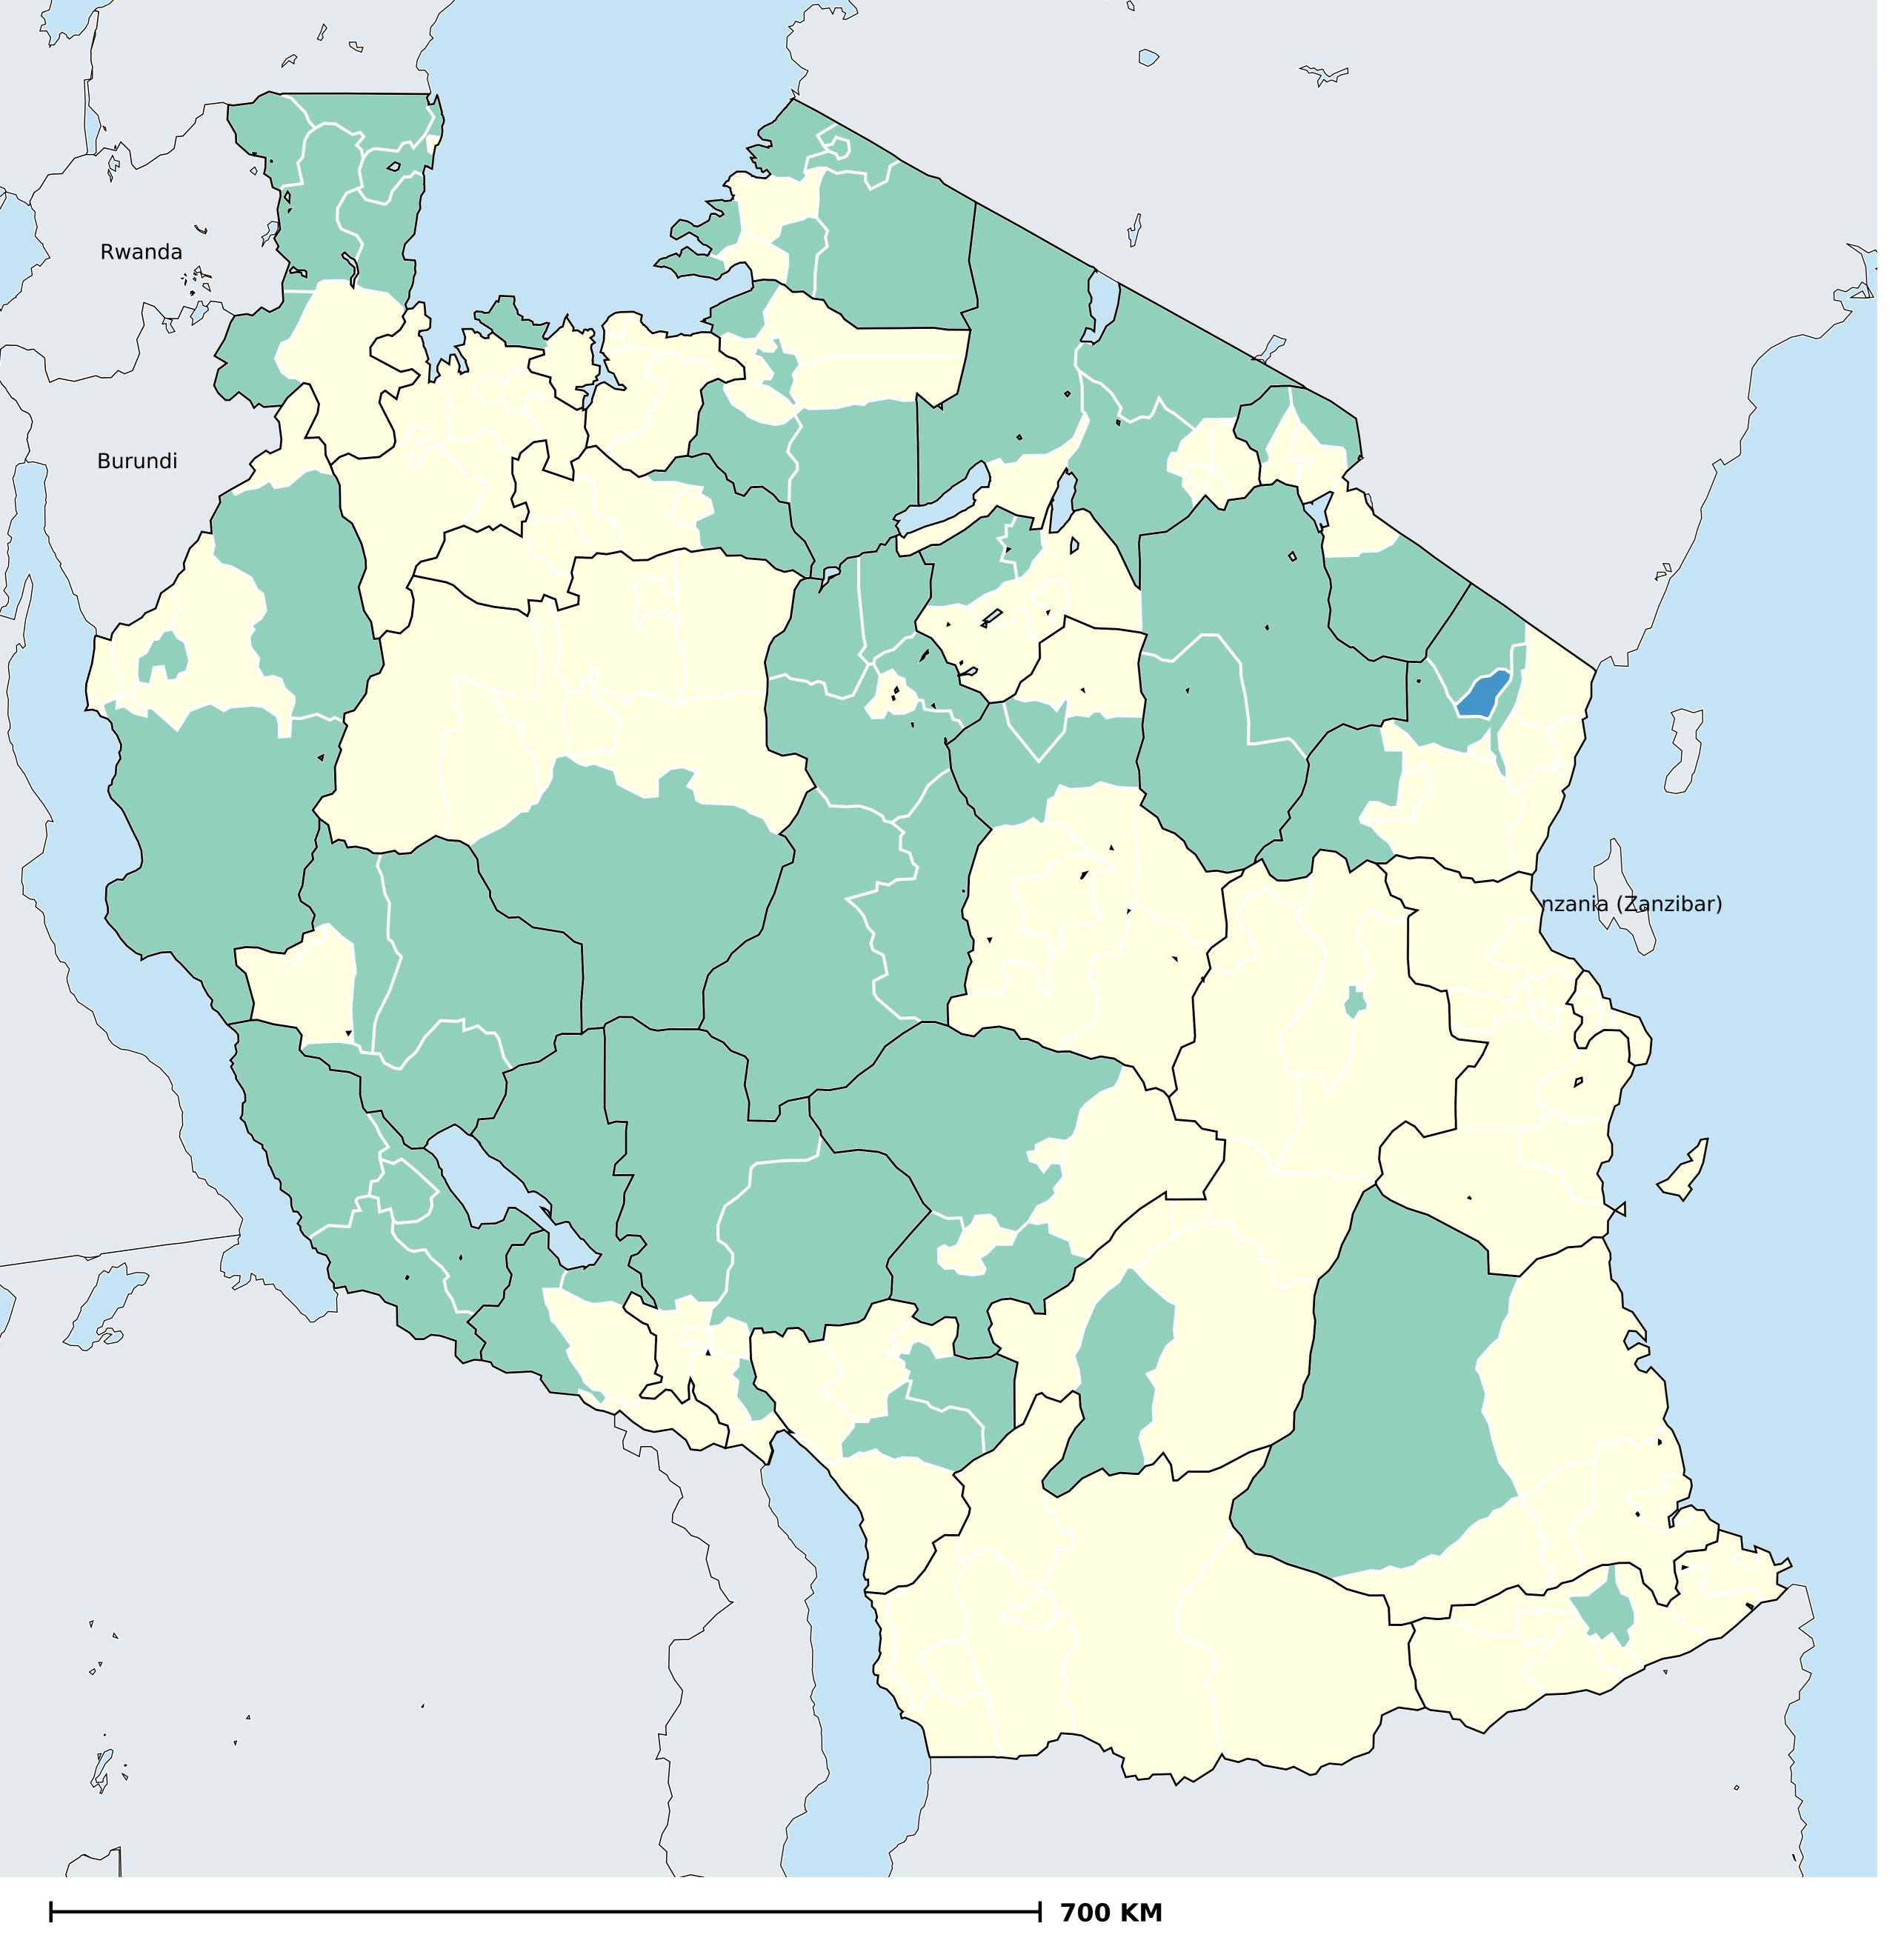

## Tanzania (Mainland) (2016)

Population limited to surface water (model estimates)

WASH > Access to water > Surface

Boundaries, names and designations used here do not imply expression of WHO opinion concerning the legal status of any country, territory or area, or of its authorities, or concerning delimitation of frontiers or boundaries. Dotted / dashed lines represent approximate border lines for which there may not yet be full agreement.

## **Data Source:**

WaSH estimates produced by the Local Burden of Disease WaSH Collaborators using geostatistical models incorporating data from household surveys and censuses. DOI: https://doi.org/10.1016/S2214-109X(20)30278-3