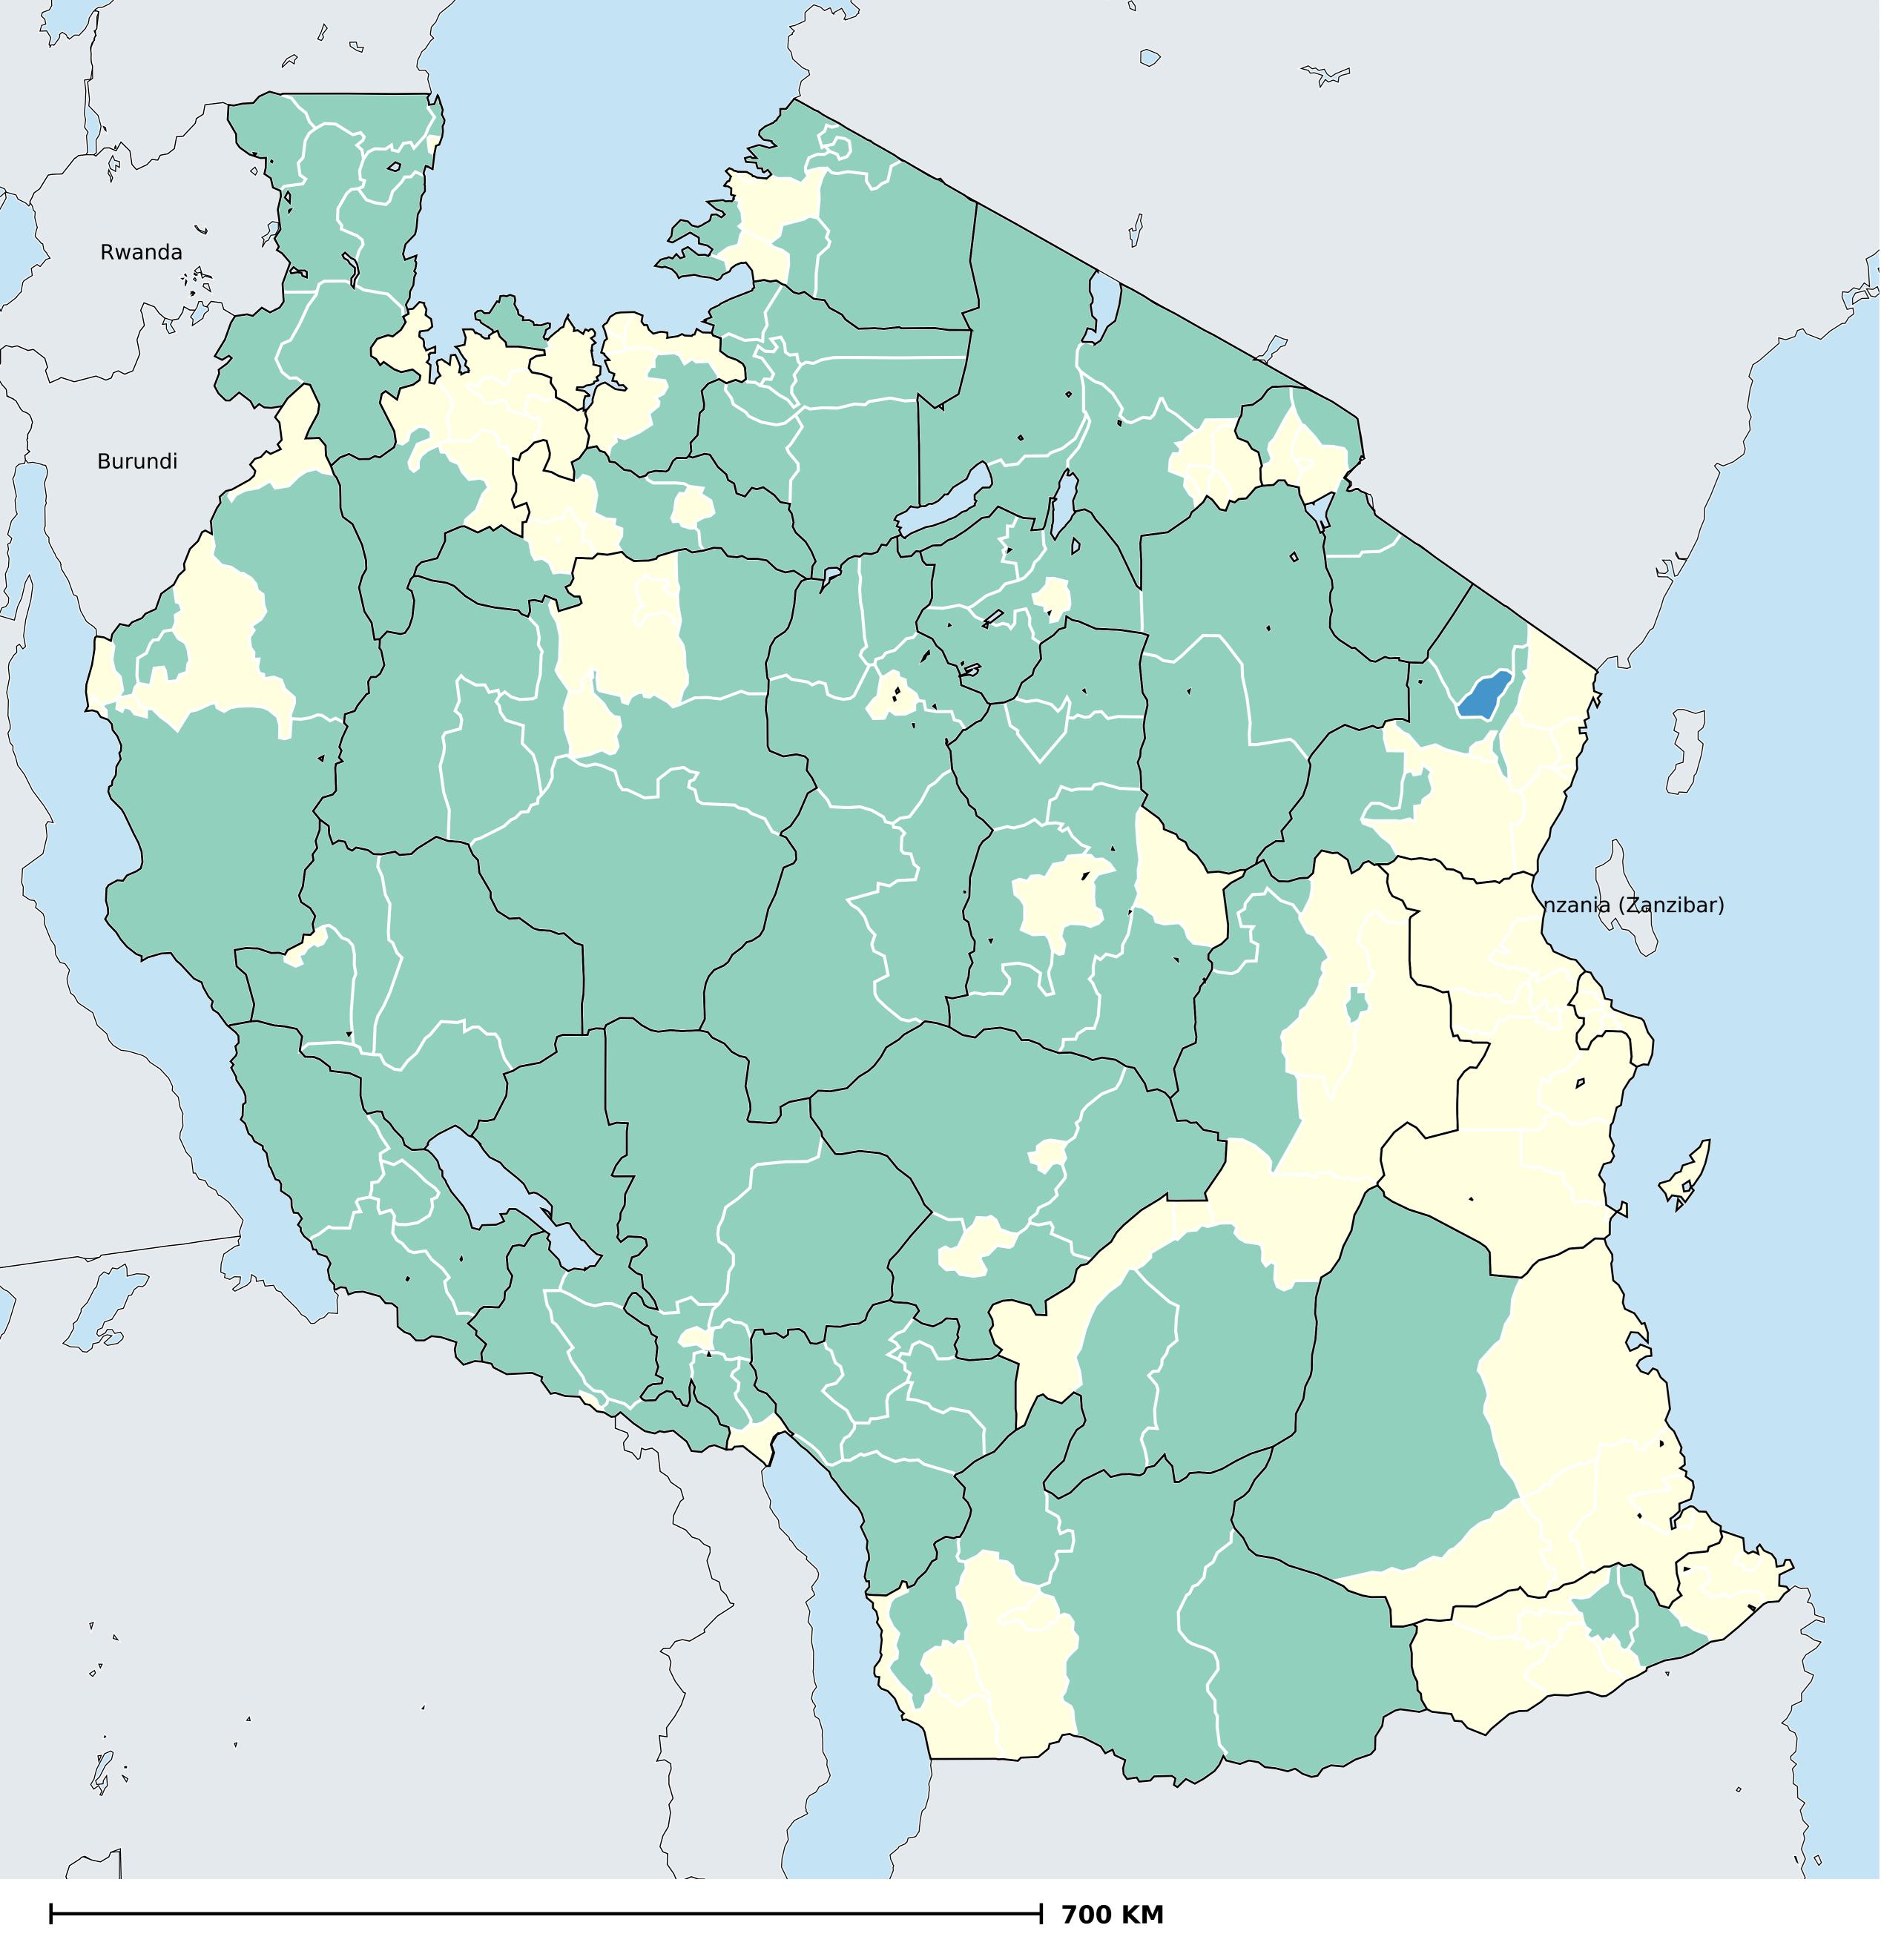

## Tanzania (Mainland) (2014)

Population limited to surface water (model estimates)

WASH > Access to water > Surface

Boundaries, names and designations used here do not imply expression of WHO opinion concerning the legal status of any country, territory or area, or of its authorities, or concerning delimitation of frontiers or boundaries. Dotted / dashed lines represent approximate border lines for which there may not yet be full agreement.

## **Data Source:**

WaSH estimates produced by the Local Burden of Disease WaSH Collaborators using geostatistical models incorporating data from household surveys and censuses. DOI: https://doi.org/10.1016/S2214-109X(20)30278-3