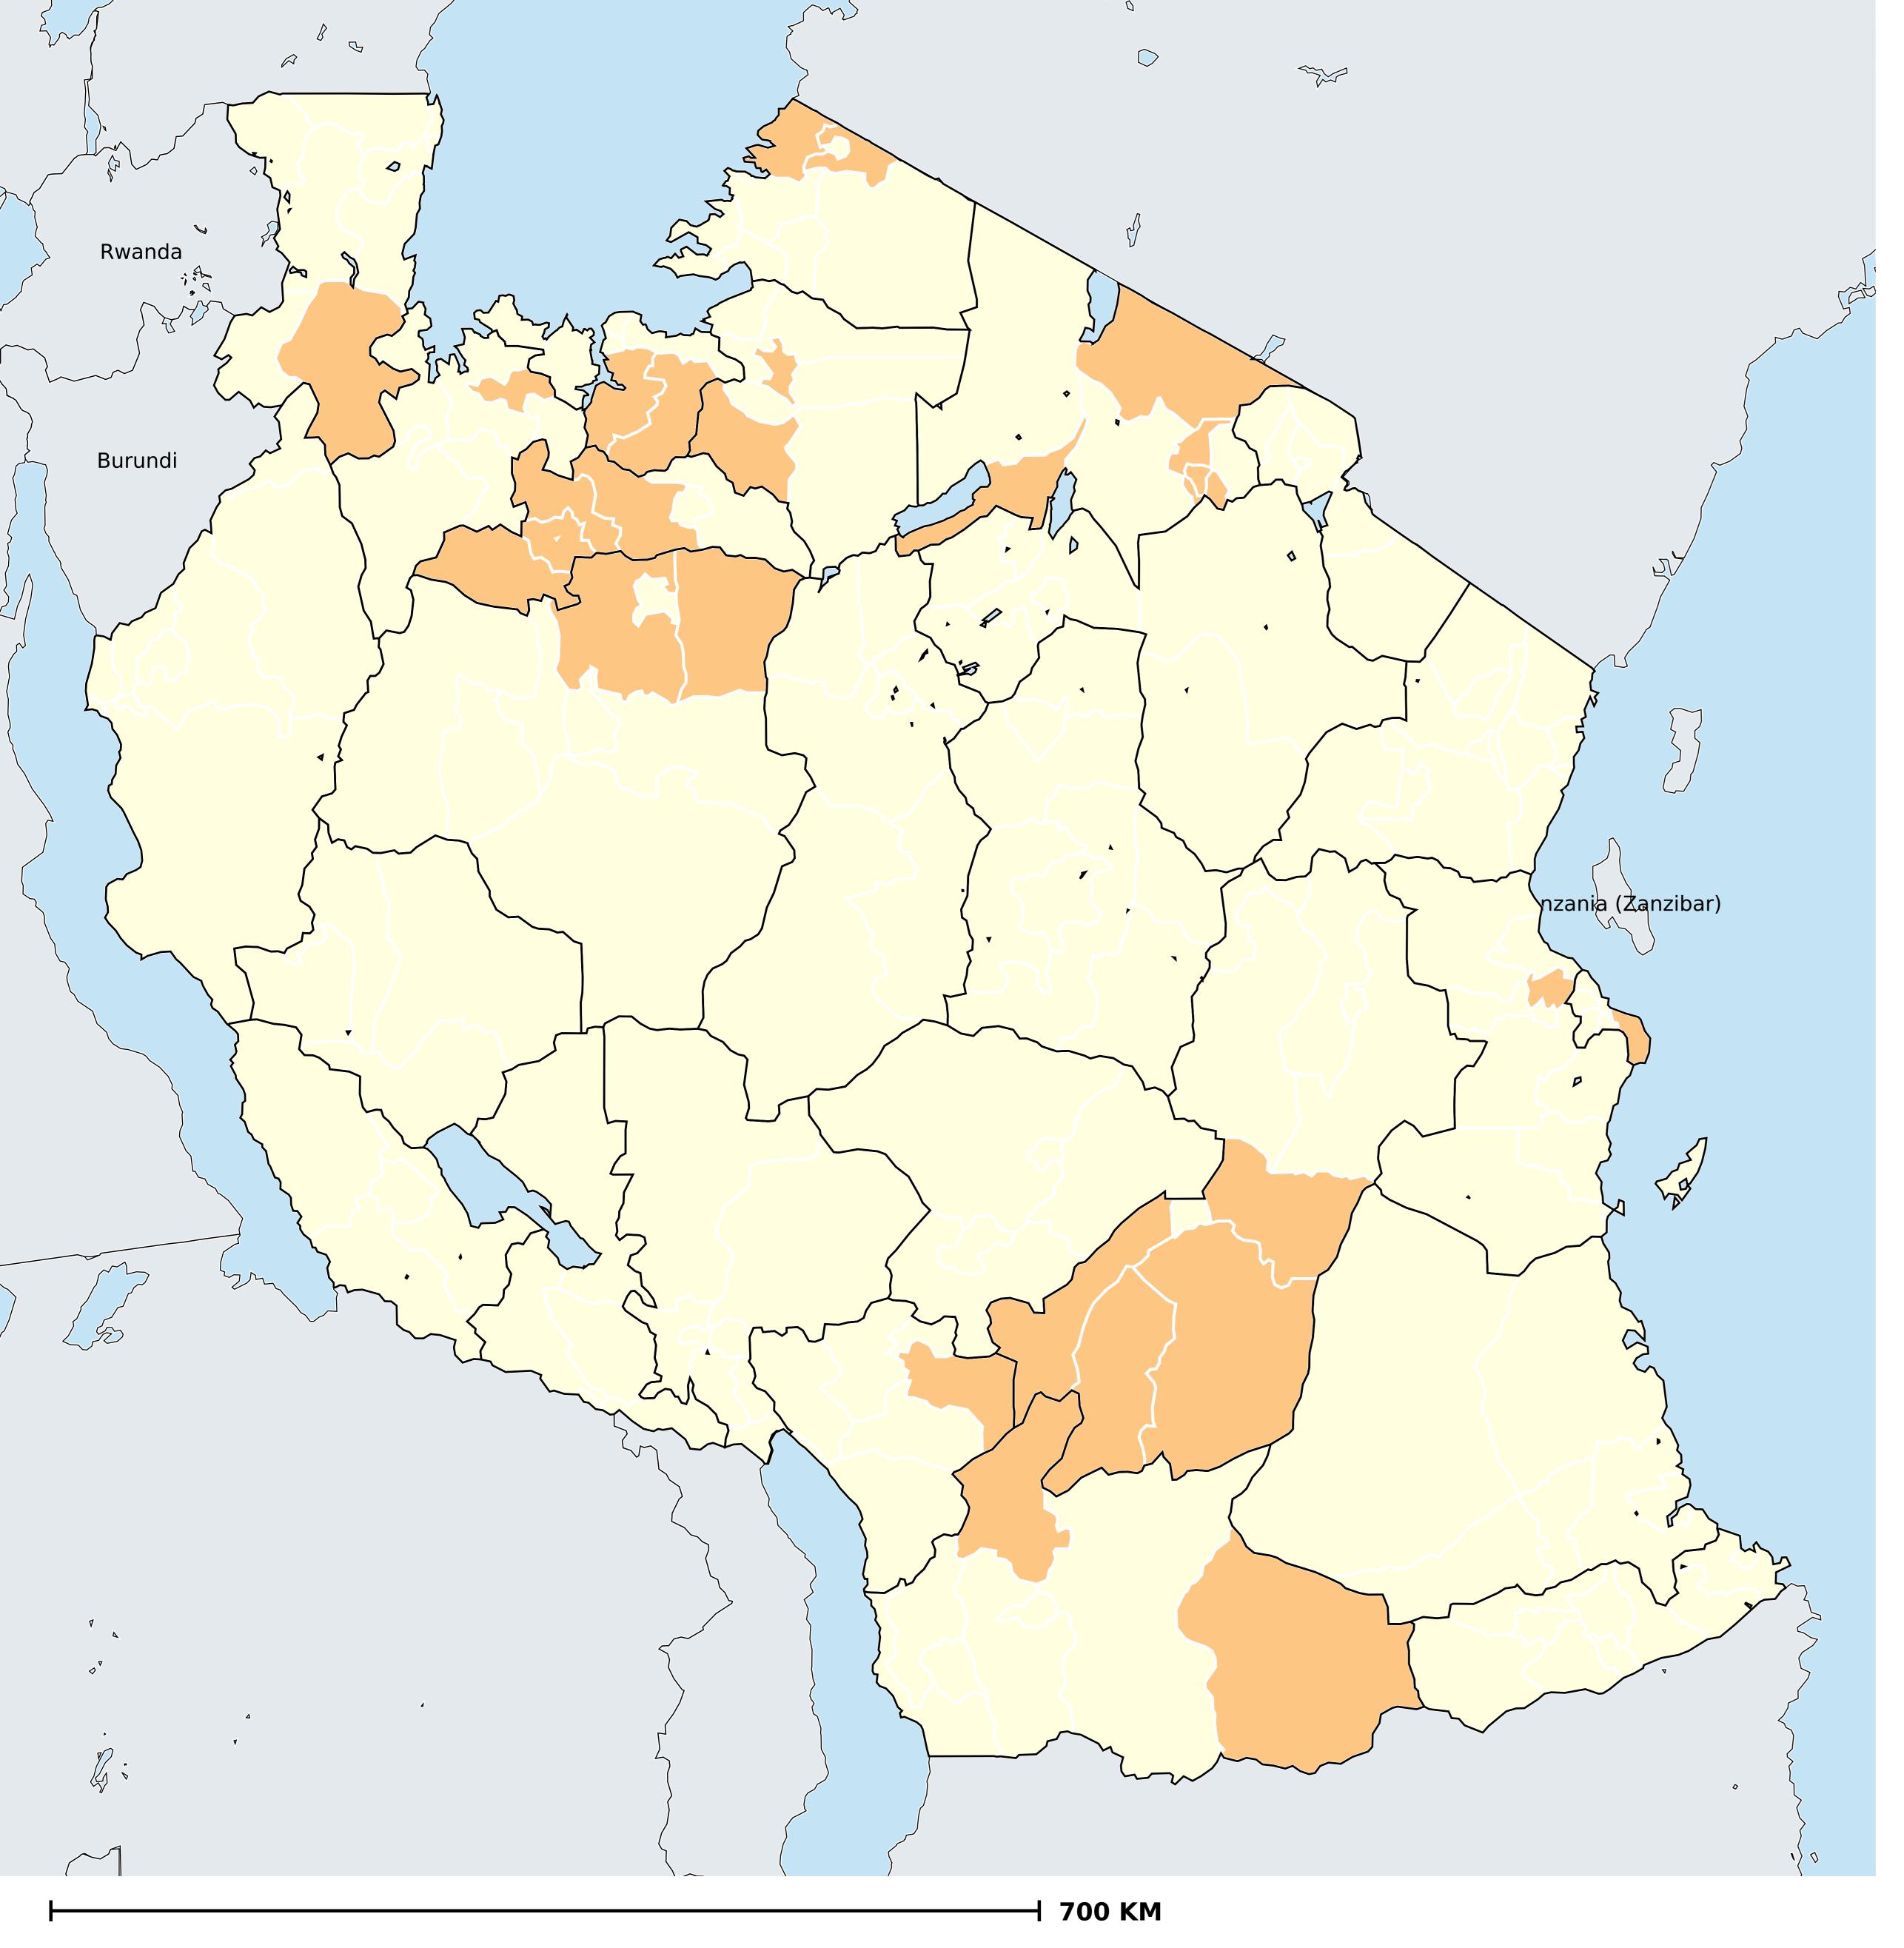

## Tanzania (Mainland) (2015)

Population limited to open defecation (model estimates)

WASH > Access to sanitation > Open defecation

Boundaries, names and designations used here do not imply expression of WHO opinion concerning the legal status of any country, territory or area, or of its authorities, or concerning delimitation of frontiers or boundaries. Dotted / dashed lines represent approximate border lines for which there may not yet be full agreement.

## **Data Source:**

WaSH estimates produced by the Local Burden of Disease WaSH Collaborators using geostatistical models incorporating data from household surveys and censuses. DOI: https://doi.org/10.1016/S2214-109X(20)30278-3