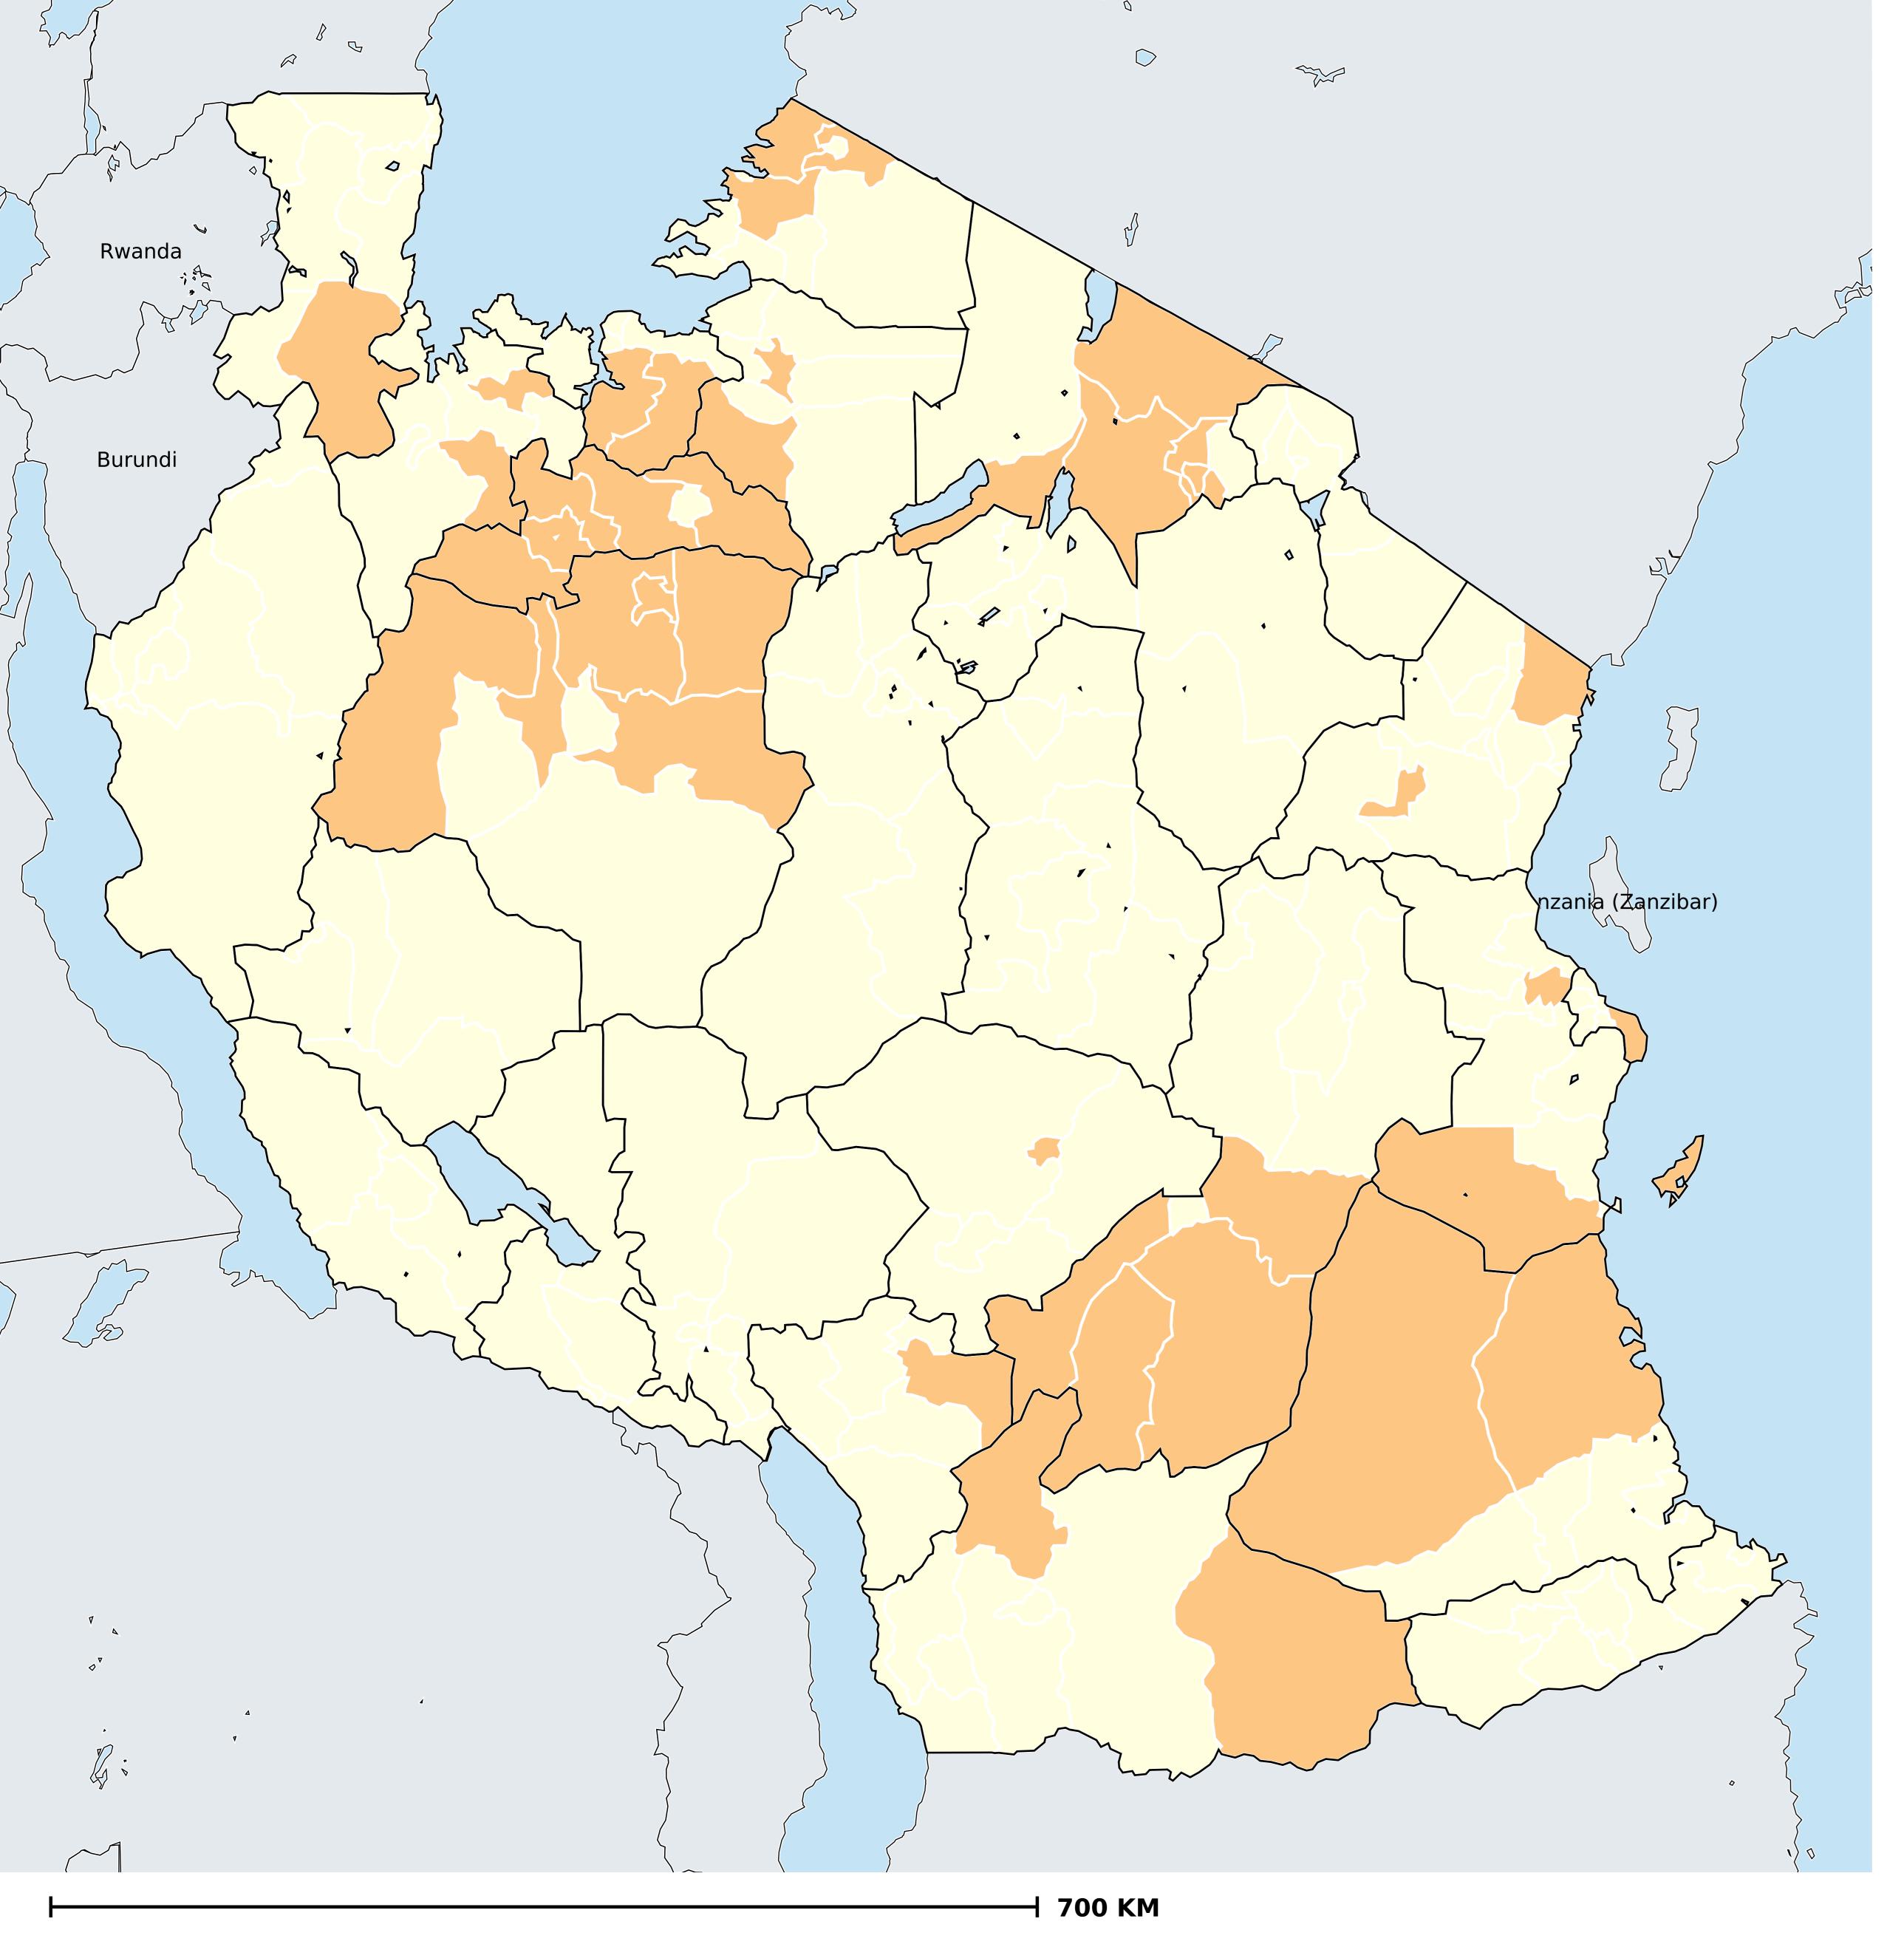

## Tanzania (Mainland) (2014)

Population limited to open defecation (model estimates)

WASH > Access to sanitation > Open defecation

Boundaries, names and designations used here do not imply expression of WHO opinion concerning the legal status of any country, territory or area, or of its authorities, or concerning delimitation of frontiers or boundaries. Dotted / dashed lines represent approximate border lines for which there may not yet be full agreement.

## **Data Source:**

WaSH estimates produced by the Local Burden of Disease WaSH Collaborators using geostatistical models incorporating data from household surveys and censuses. DOI: https://doi.org/10.1016/S2214-109X(20)30278-3