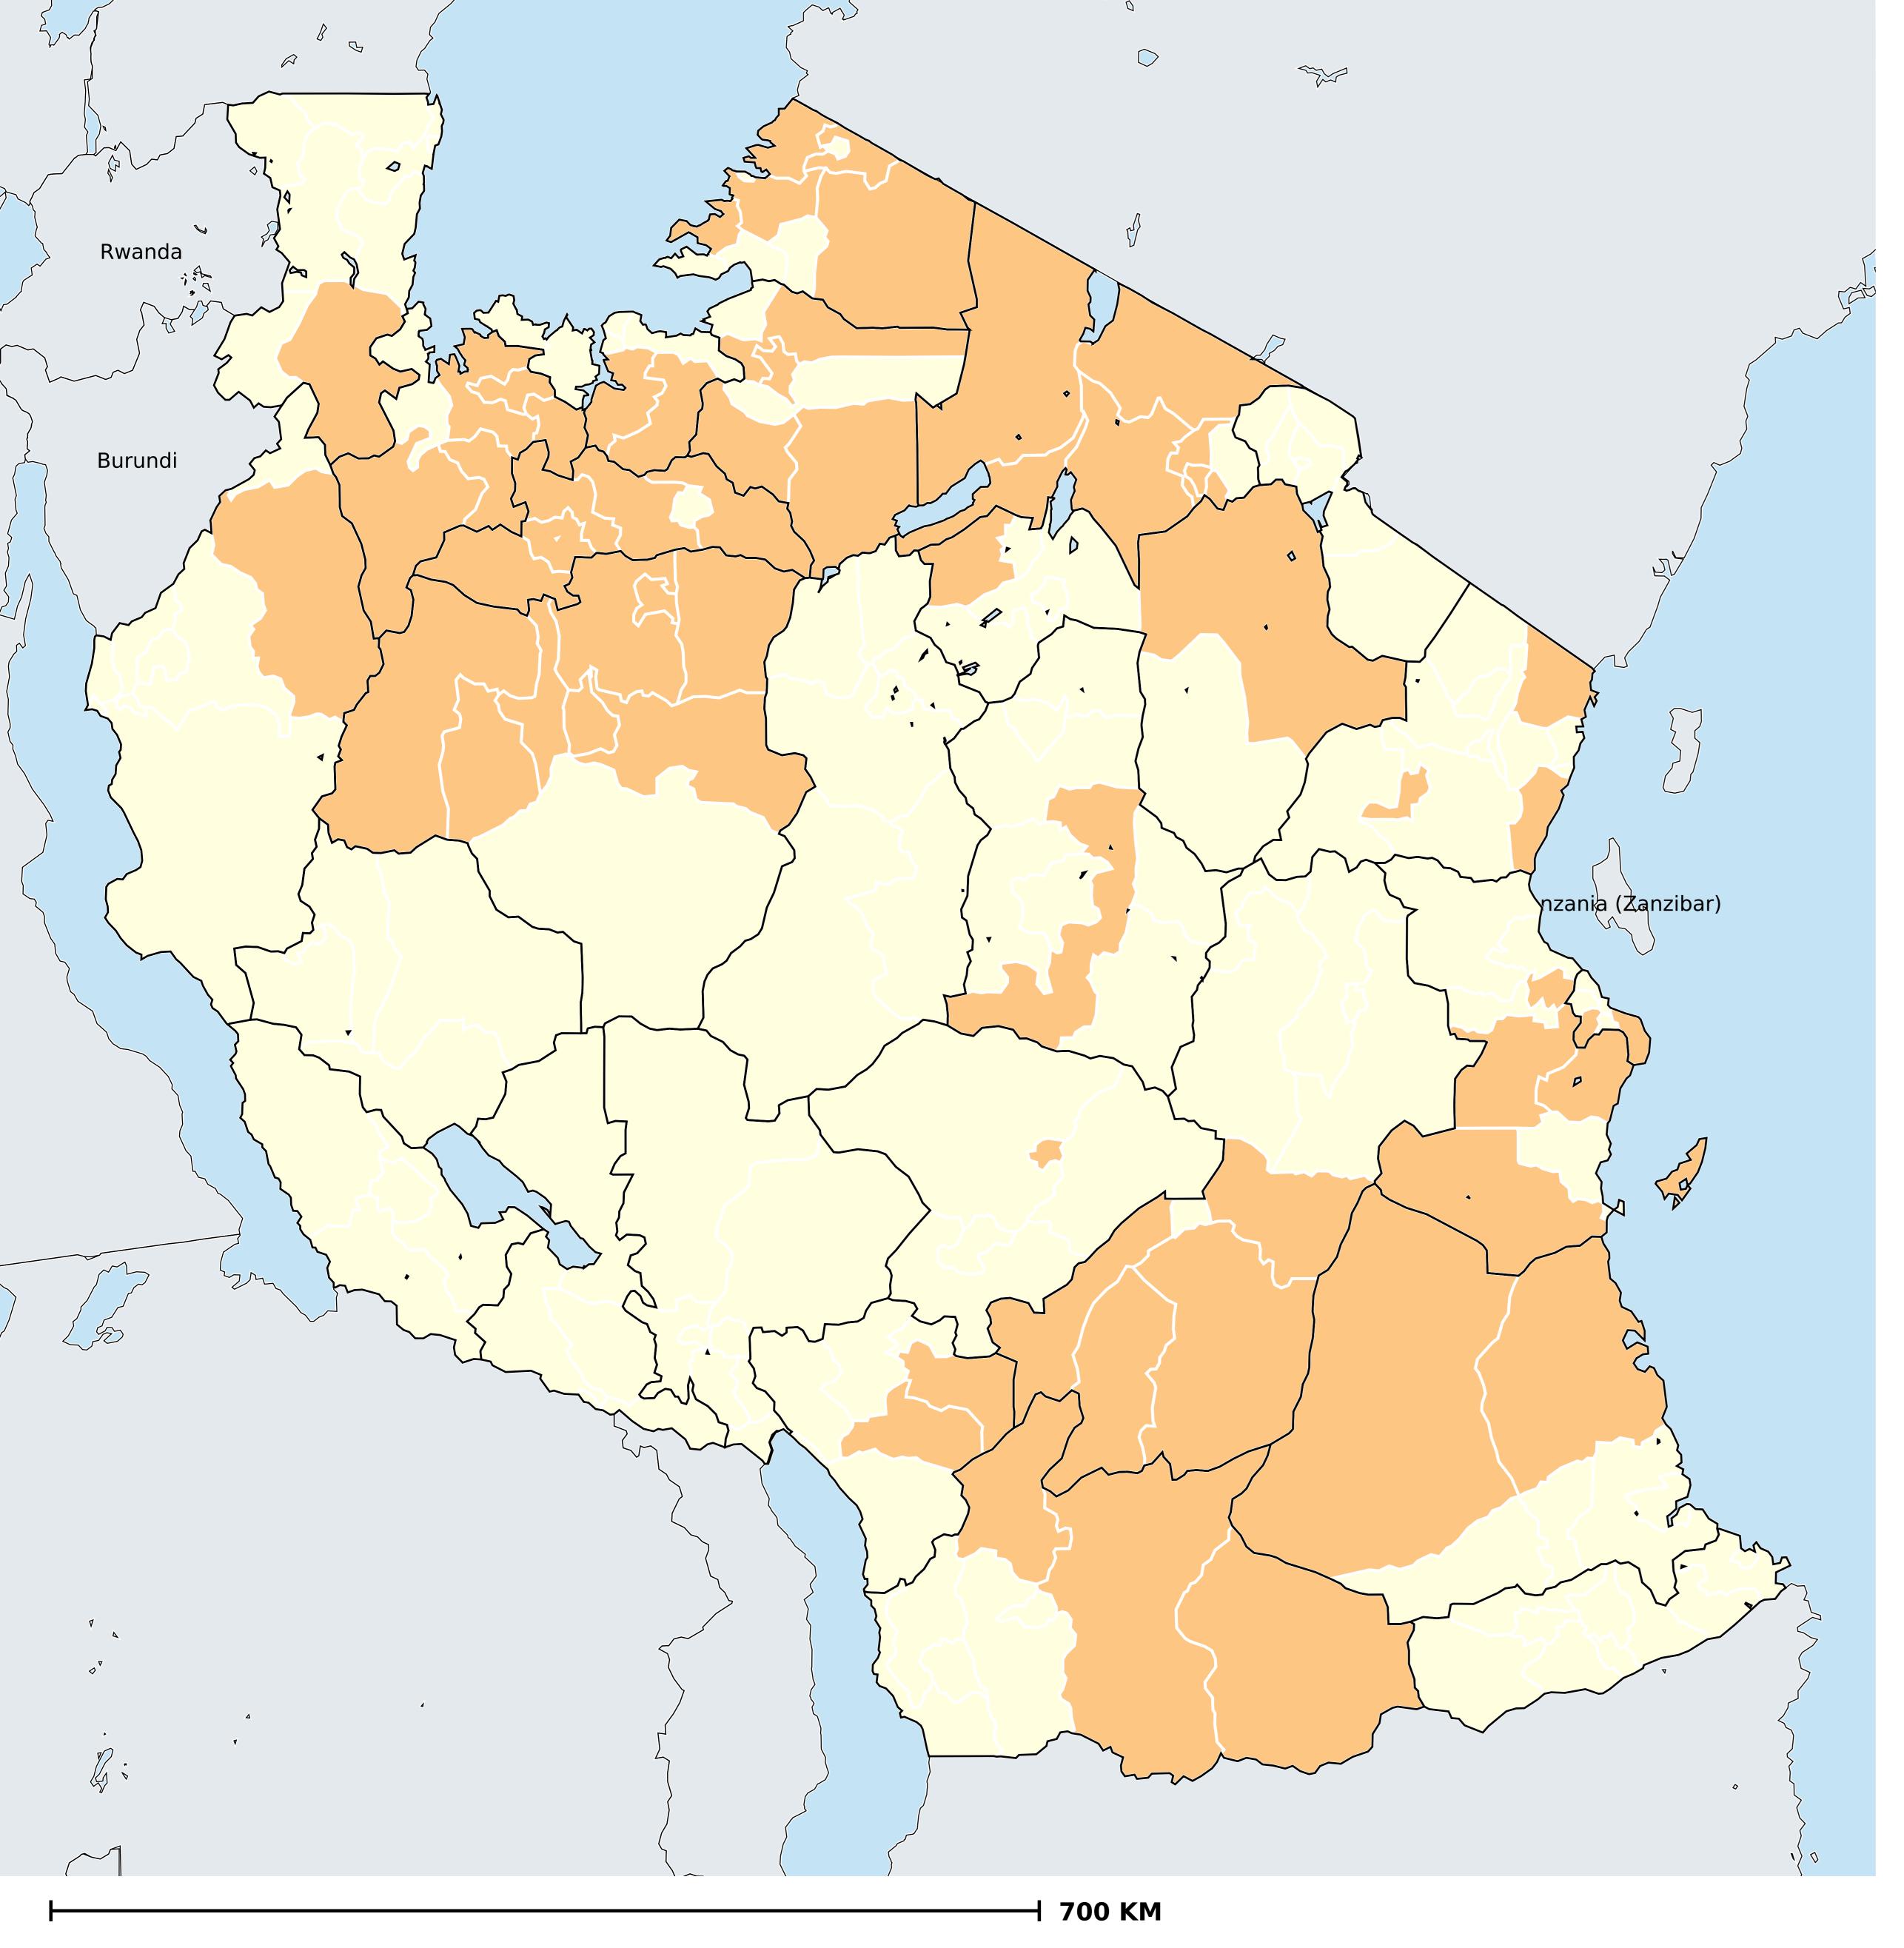

## Tanzania (Mainland) (2013)

Population limited to open defecation (model estimates)

WASH > Access to sanitation > Open defecation

Boundaries, names and designations used here do not imply expression of WHO opinion concerning the legal status of any country, territory or area, or of its authorities, or concerning delimitation of frontiers or boundaries. Dotted / dashed lines represent approximate border lines for which there may not yet be full agreement.

## **Data Source:**

WaSH estimates produced by the Local Burden of Disease WaSH Collaborators using geostatistical models incorporating data from household surveys and censuses. DOI: https://doi.org/10.1016/S2214-109X(20)30278-3