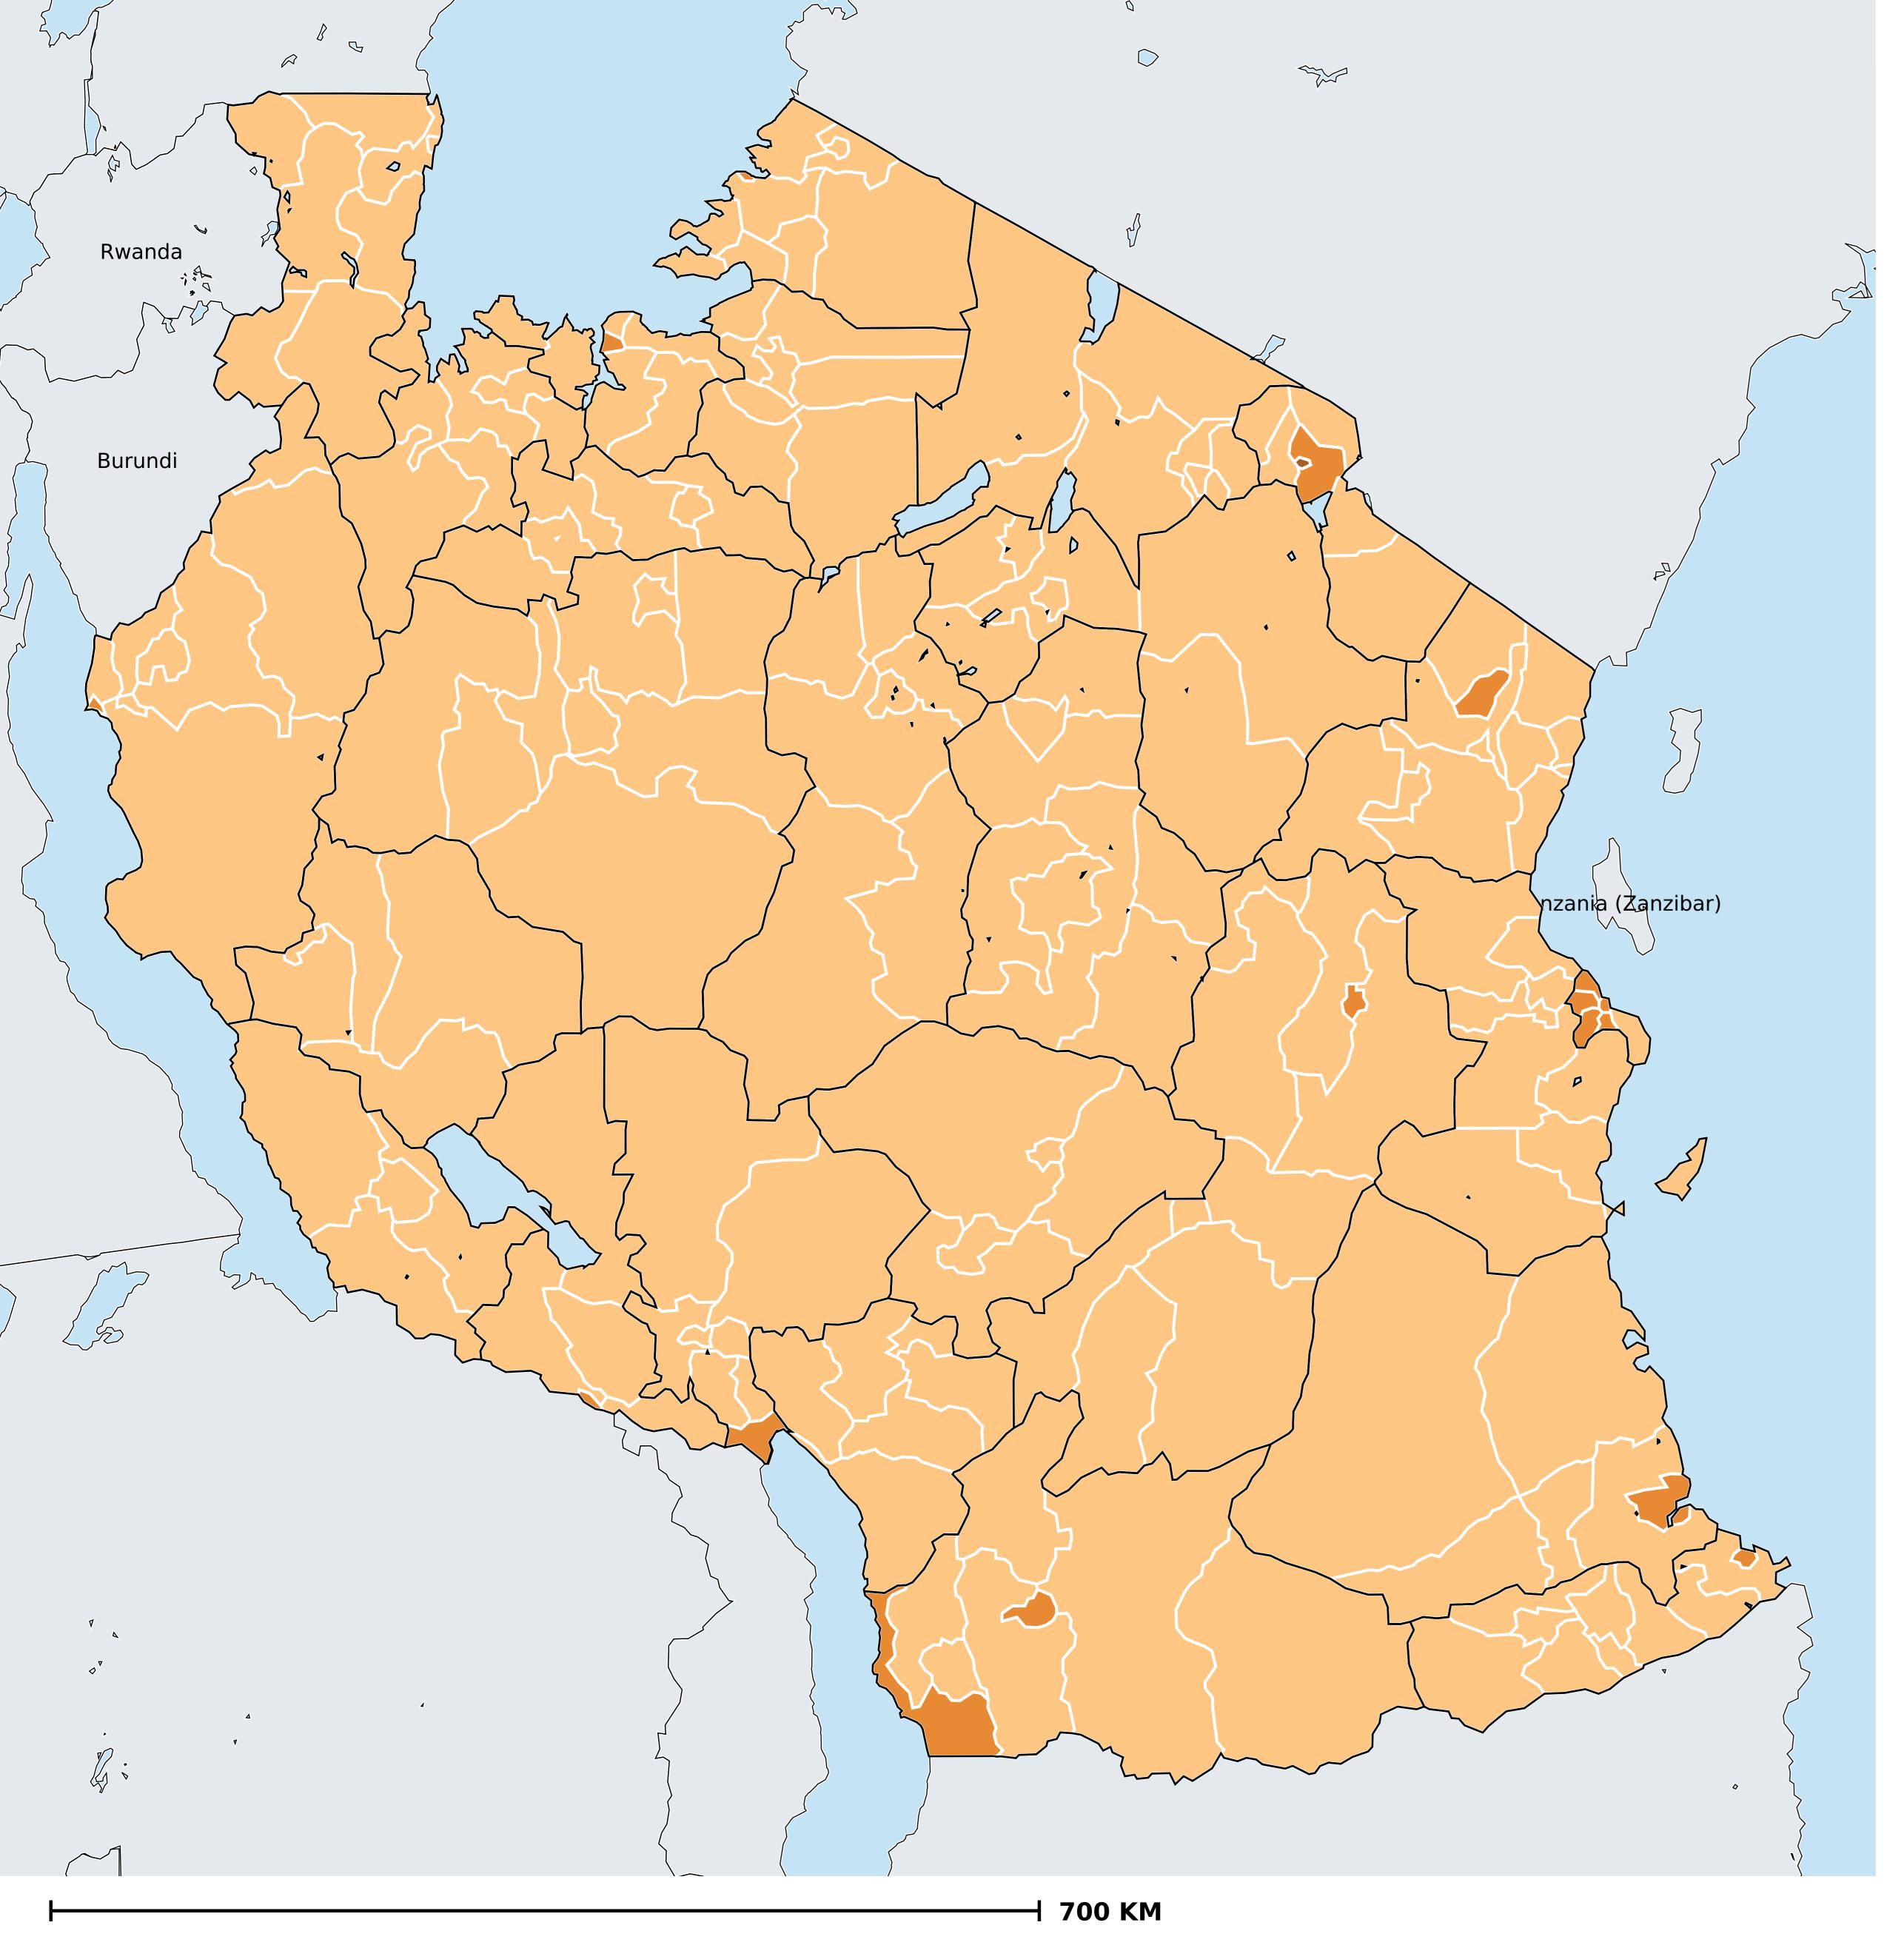

## Tanzania (Mainland) (2016)

Access to improved sanitation (model estimates)

WASH > Access to sanitation > Improved sanitation

Boundaries, names and designations used here do not imply expression of WHO opinion concerning the legal status of any country, territory or area, or of its authorities, or concerning delimitation of frontiers or boundaries. Dotted / dashed lines represent approximate border lines for which there may not yet be full agreement.

## **Data Source:**

WaSH estimates produced by the Local Burden of Disease WaSH Collaborators using geostatistical models incorporating data from household surveys and censuses. DOI: https://doi.org/10.1016/S2214-109X(20)30278-3