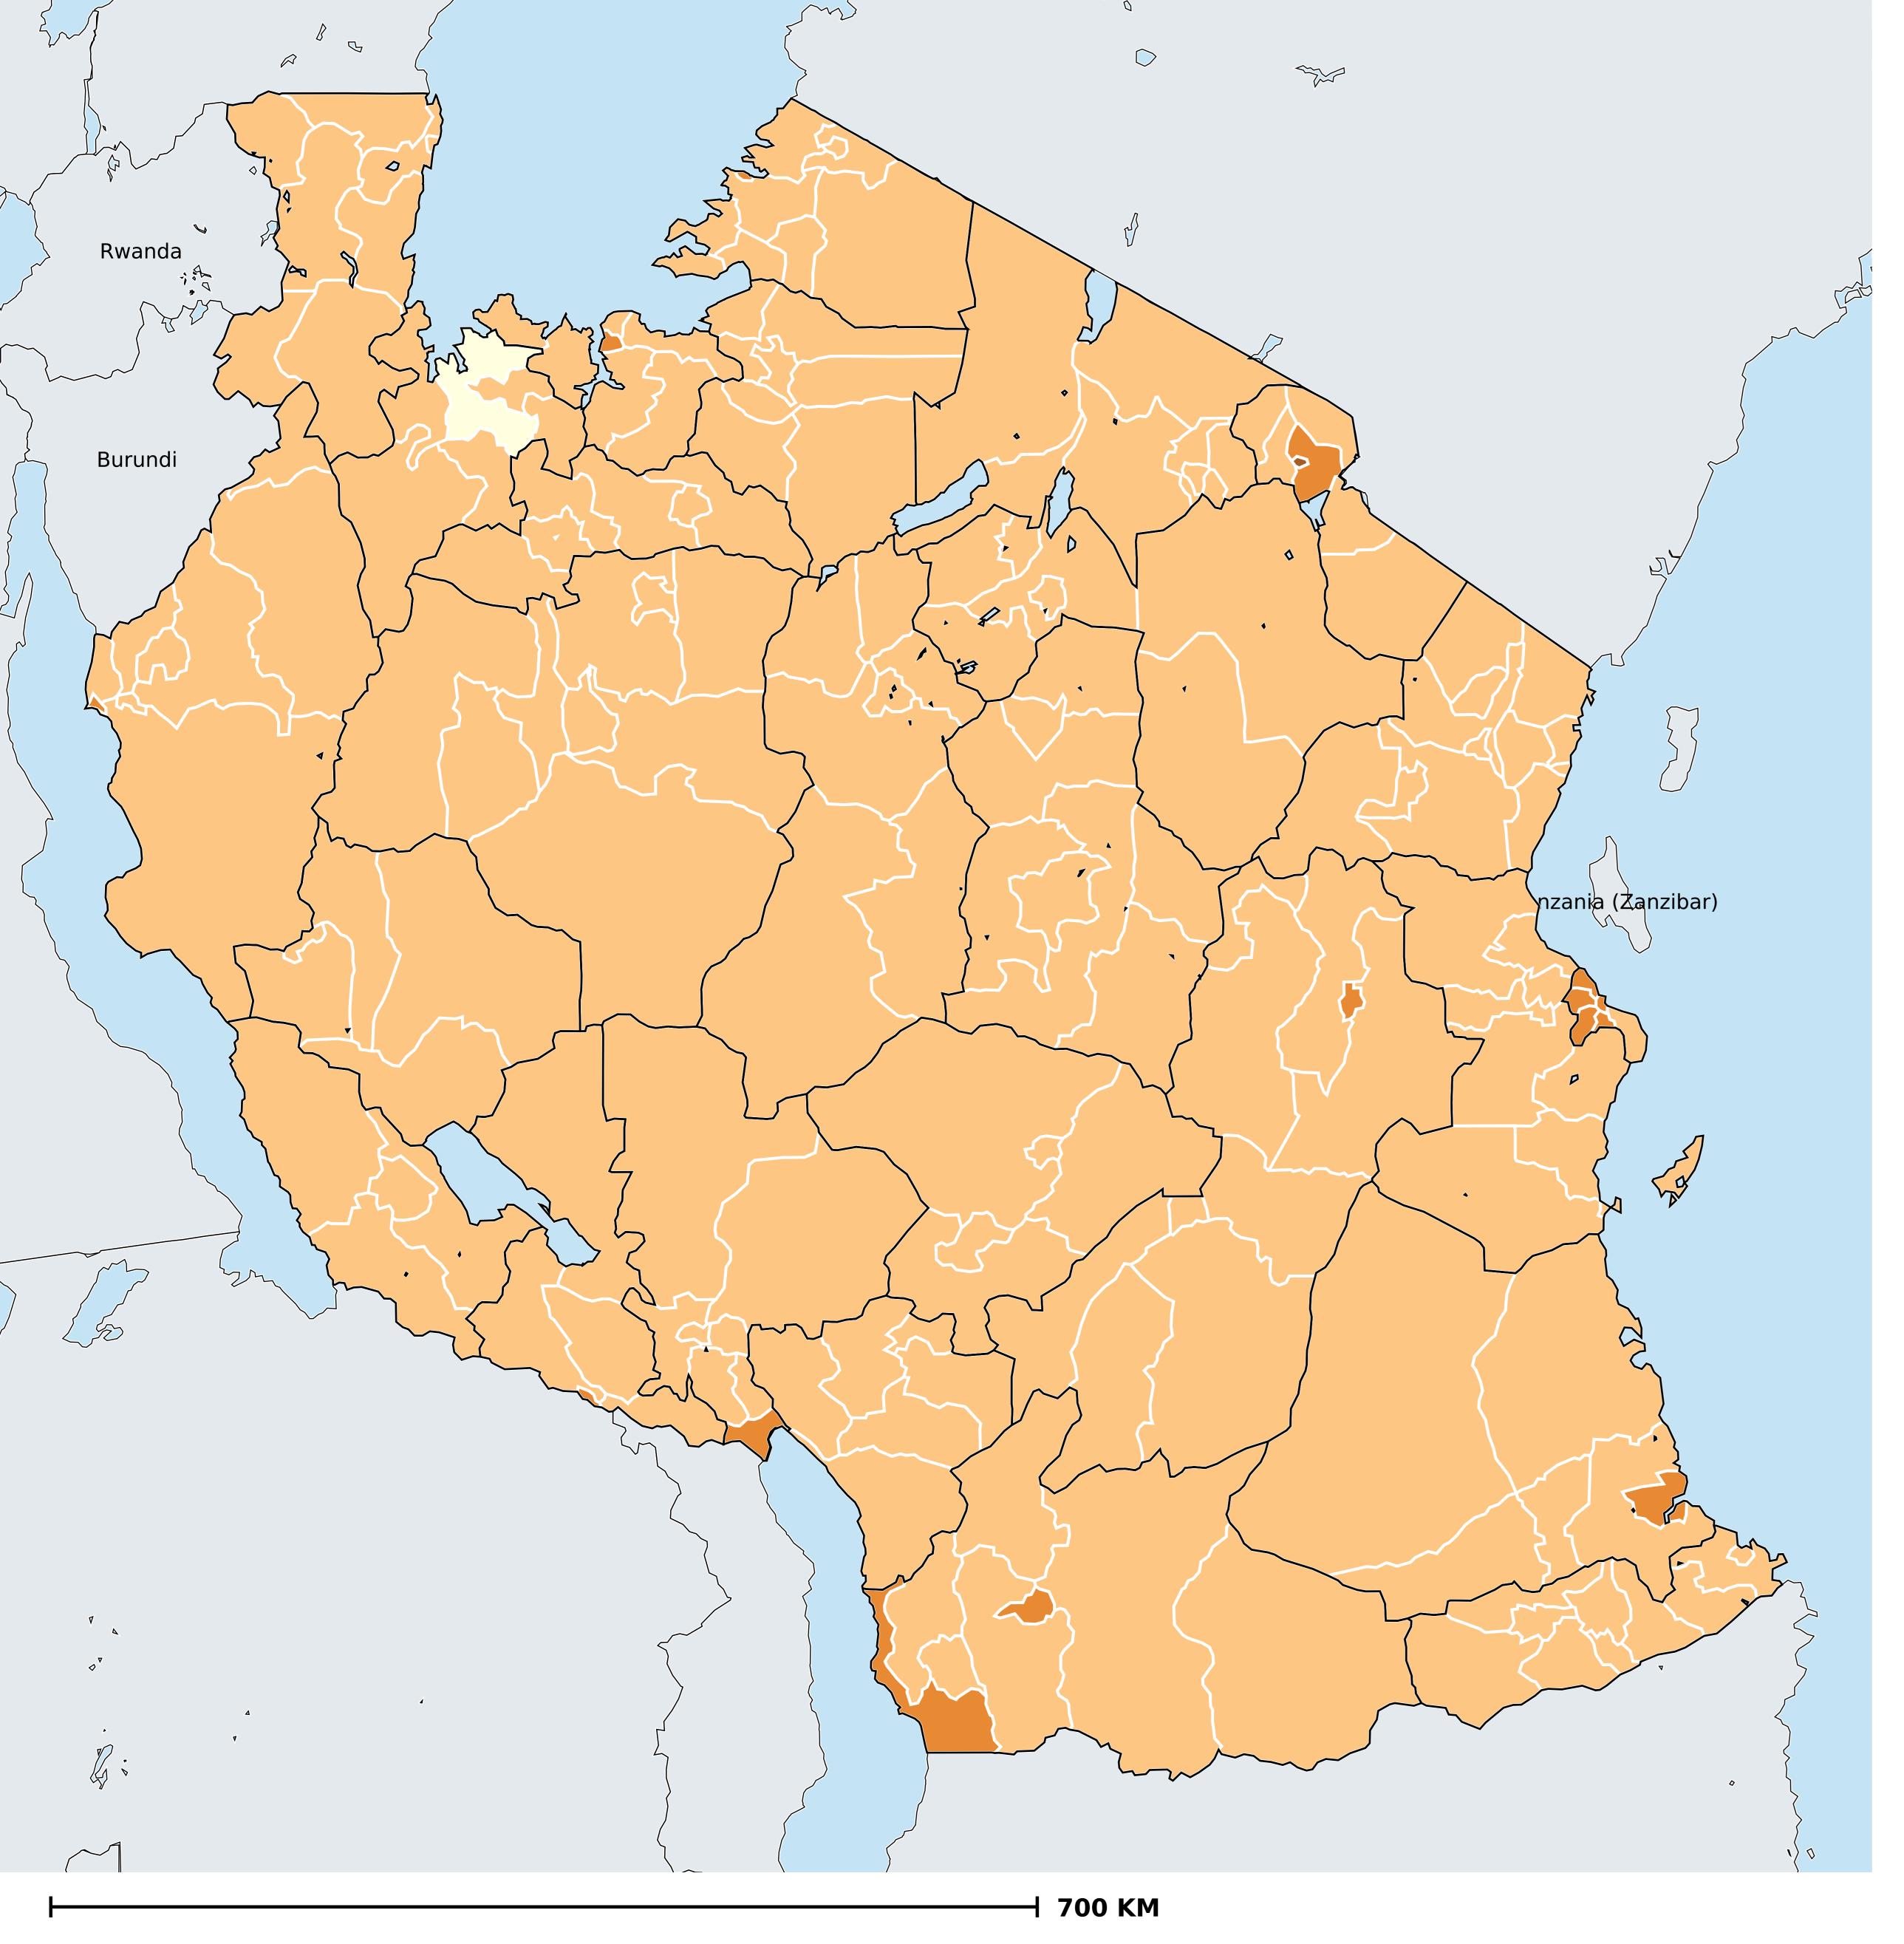

## Tanzania (Mainland) (2013)

Access to improved sanitation (model estimates)

WASH > Access to sanitation > Improved sanitation

Boundaries, names and designations used here do not imply expression of WHO opinion concerning the legal status of any country, territory or area, or of its authorities, or concerning delimitation of frontiers or boundaries. Dotted / dashed lines represent approximate border lines for which there may not yet be full agreement.

## **Data Source:**

WaSH estimates produced by the Local Burden of Disease WaSH Collaborators using geostatistical models incorporating data from household surveys and censuses. DOI: https://doi.org/10.1016/S2214-109X(20)30278-3