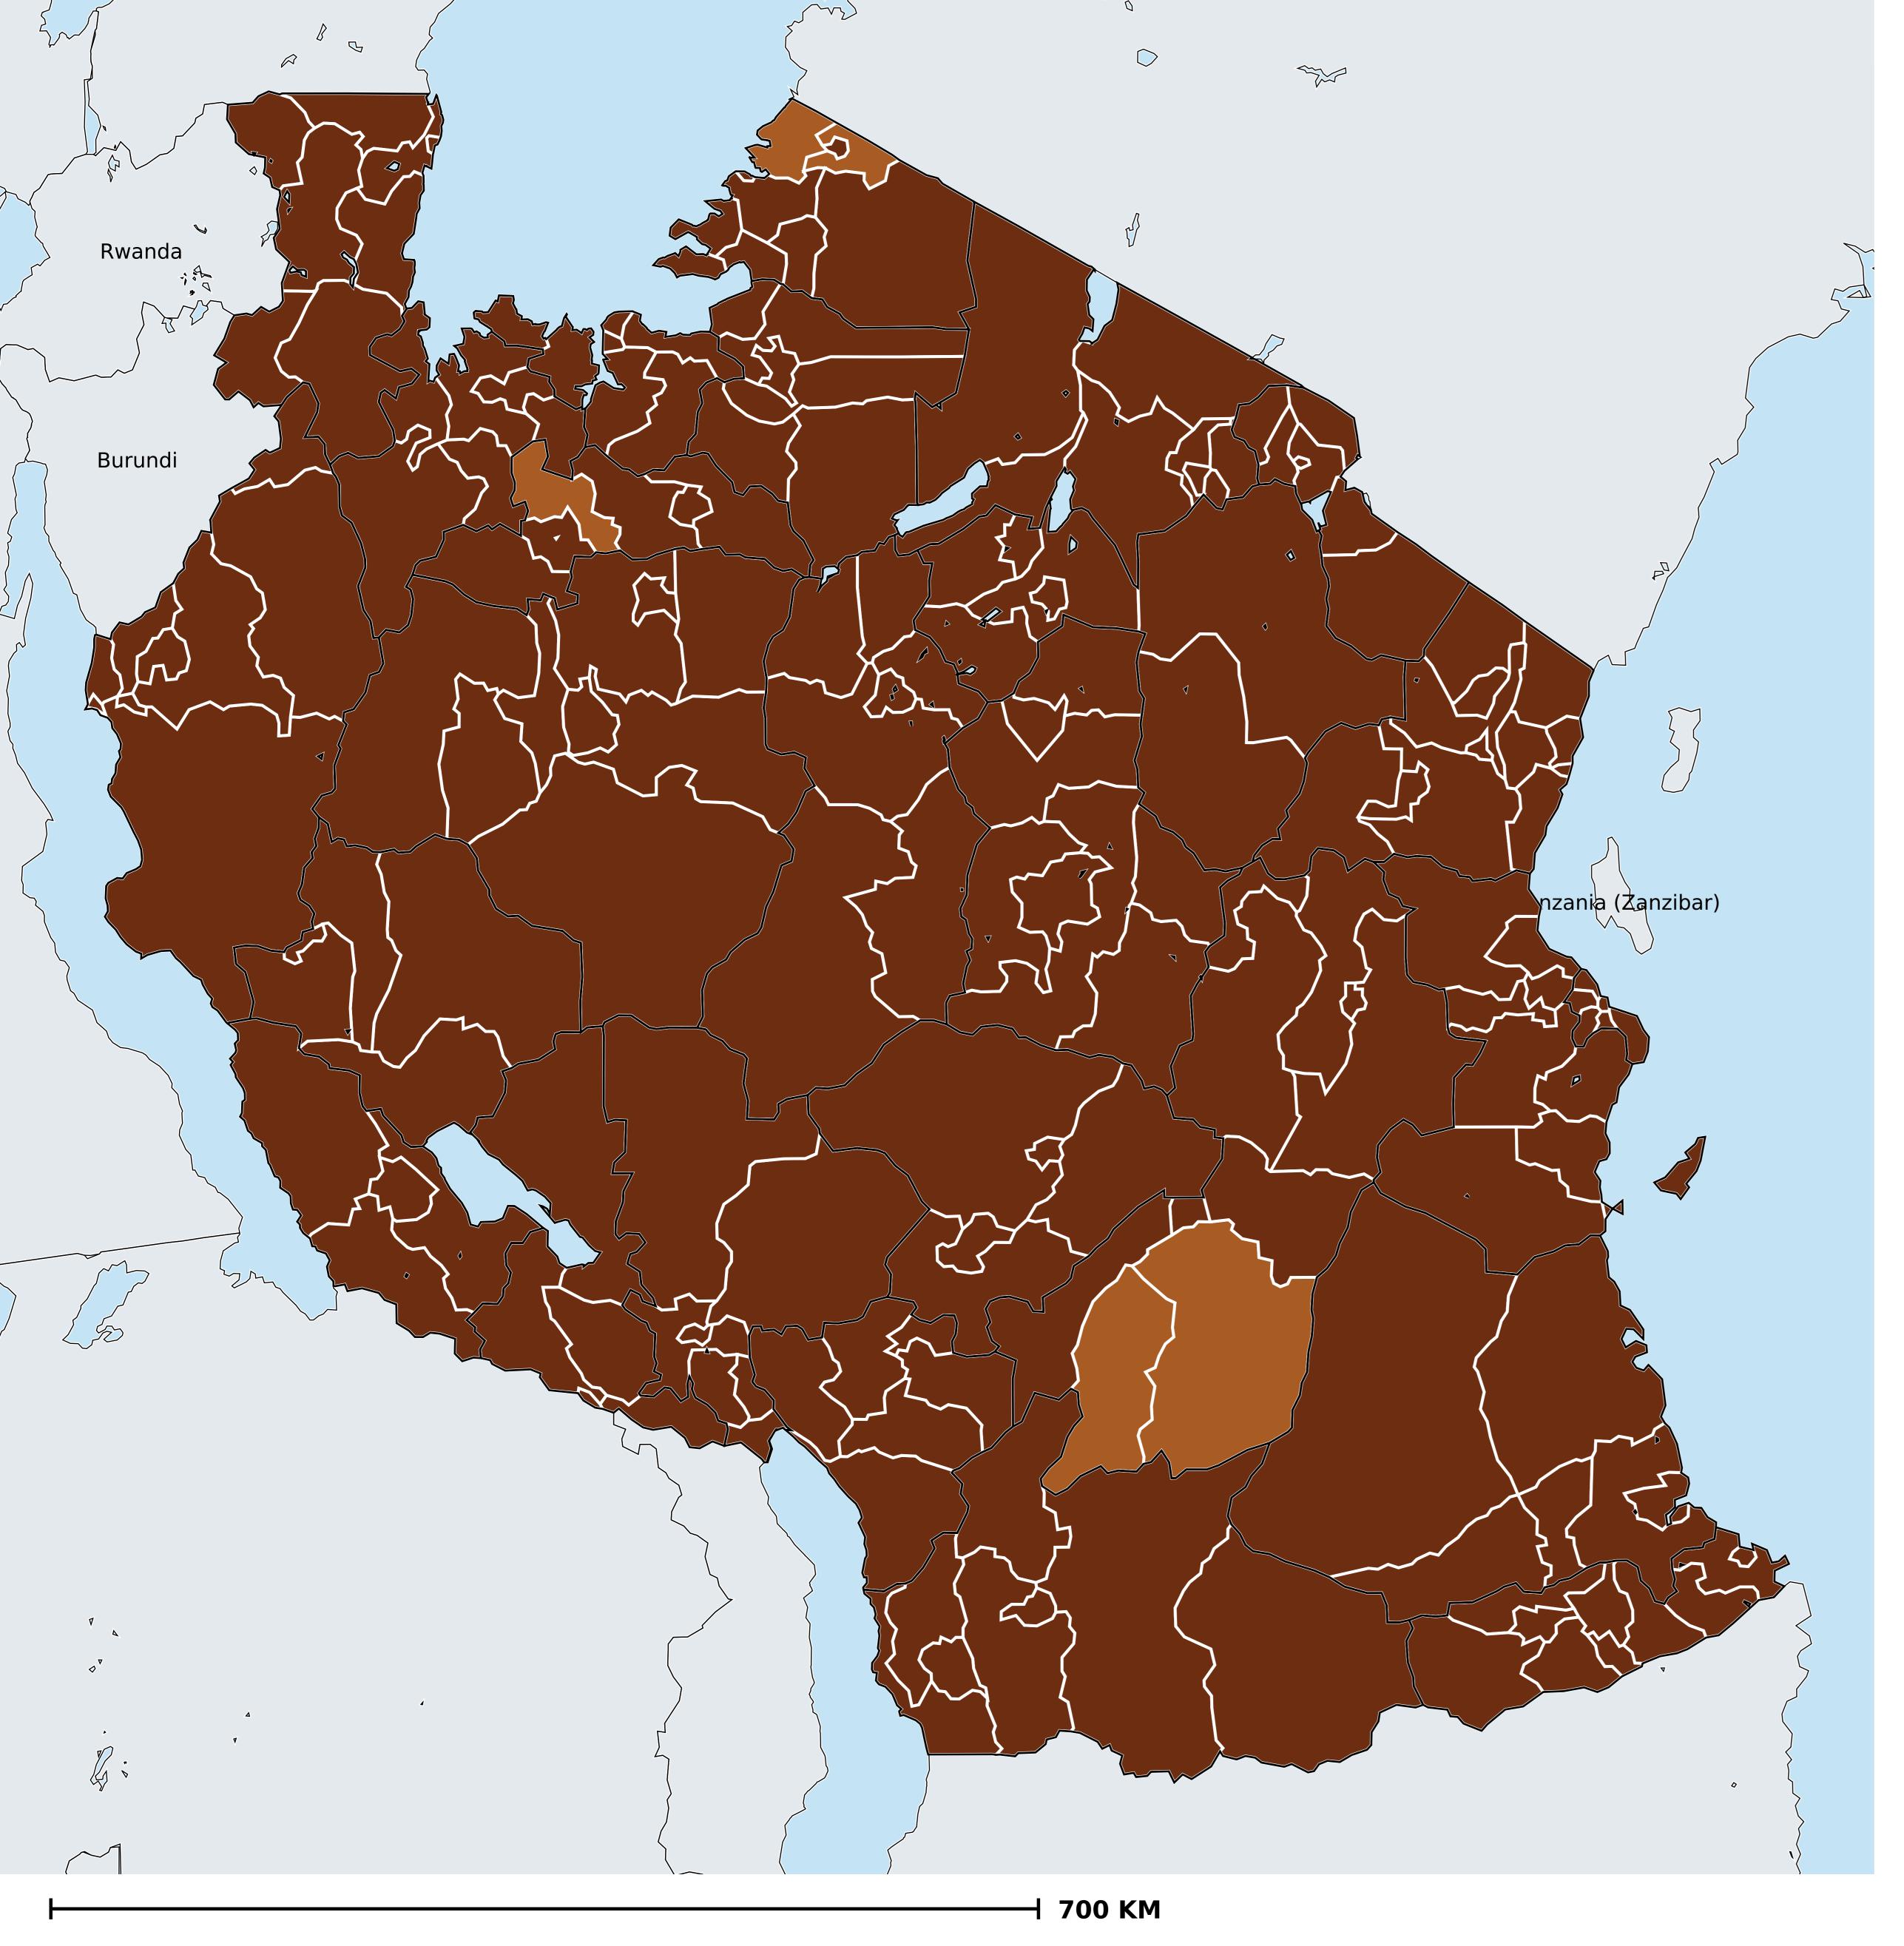

## Tanzania (Mainland) (2017)

Access to any improved or unimproved sanitation (model estimates)

WASH > Access to sanitation > Any sanitation

Boundaries, names and designations used here do not imply expression of WHO opinion concerning the legal status of any country, territory or area, or of its authorities, or concerning delimitation of frontiers or boundaries. Dotted / dashed lines represent approximate border lines for which there may not yet be full agreement.

## **Data Source:**

WaSH estimates produced by the Local Burden of Disease WaSH Collaborators using geostatistical models incorporating data from household surveys and censuses. DOI: https://doi.org/10.1016/S2214-109X(20)30278-3