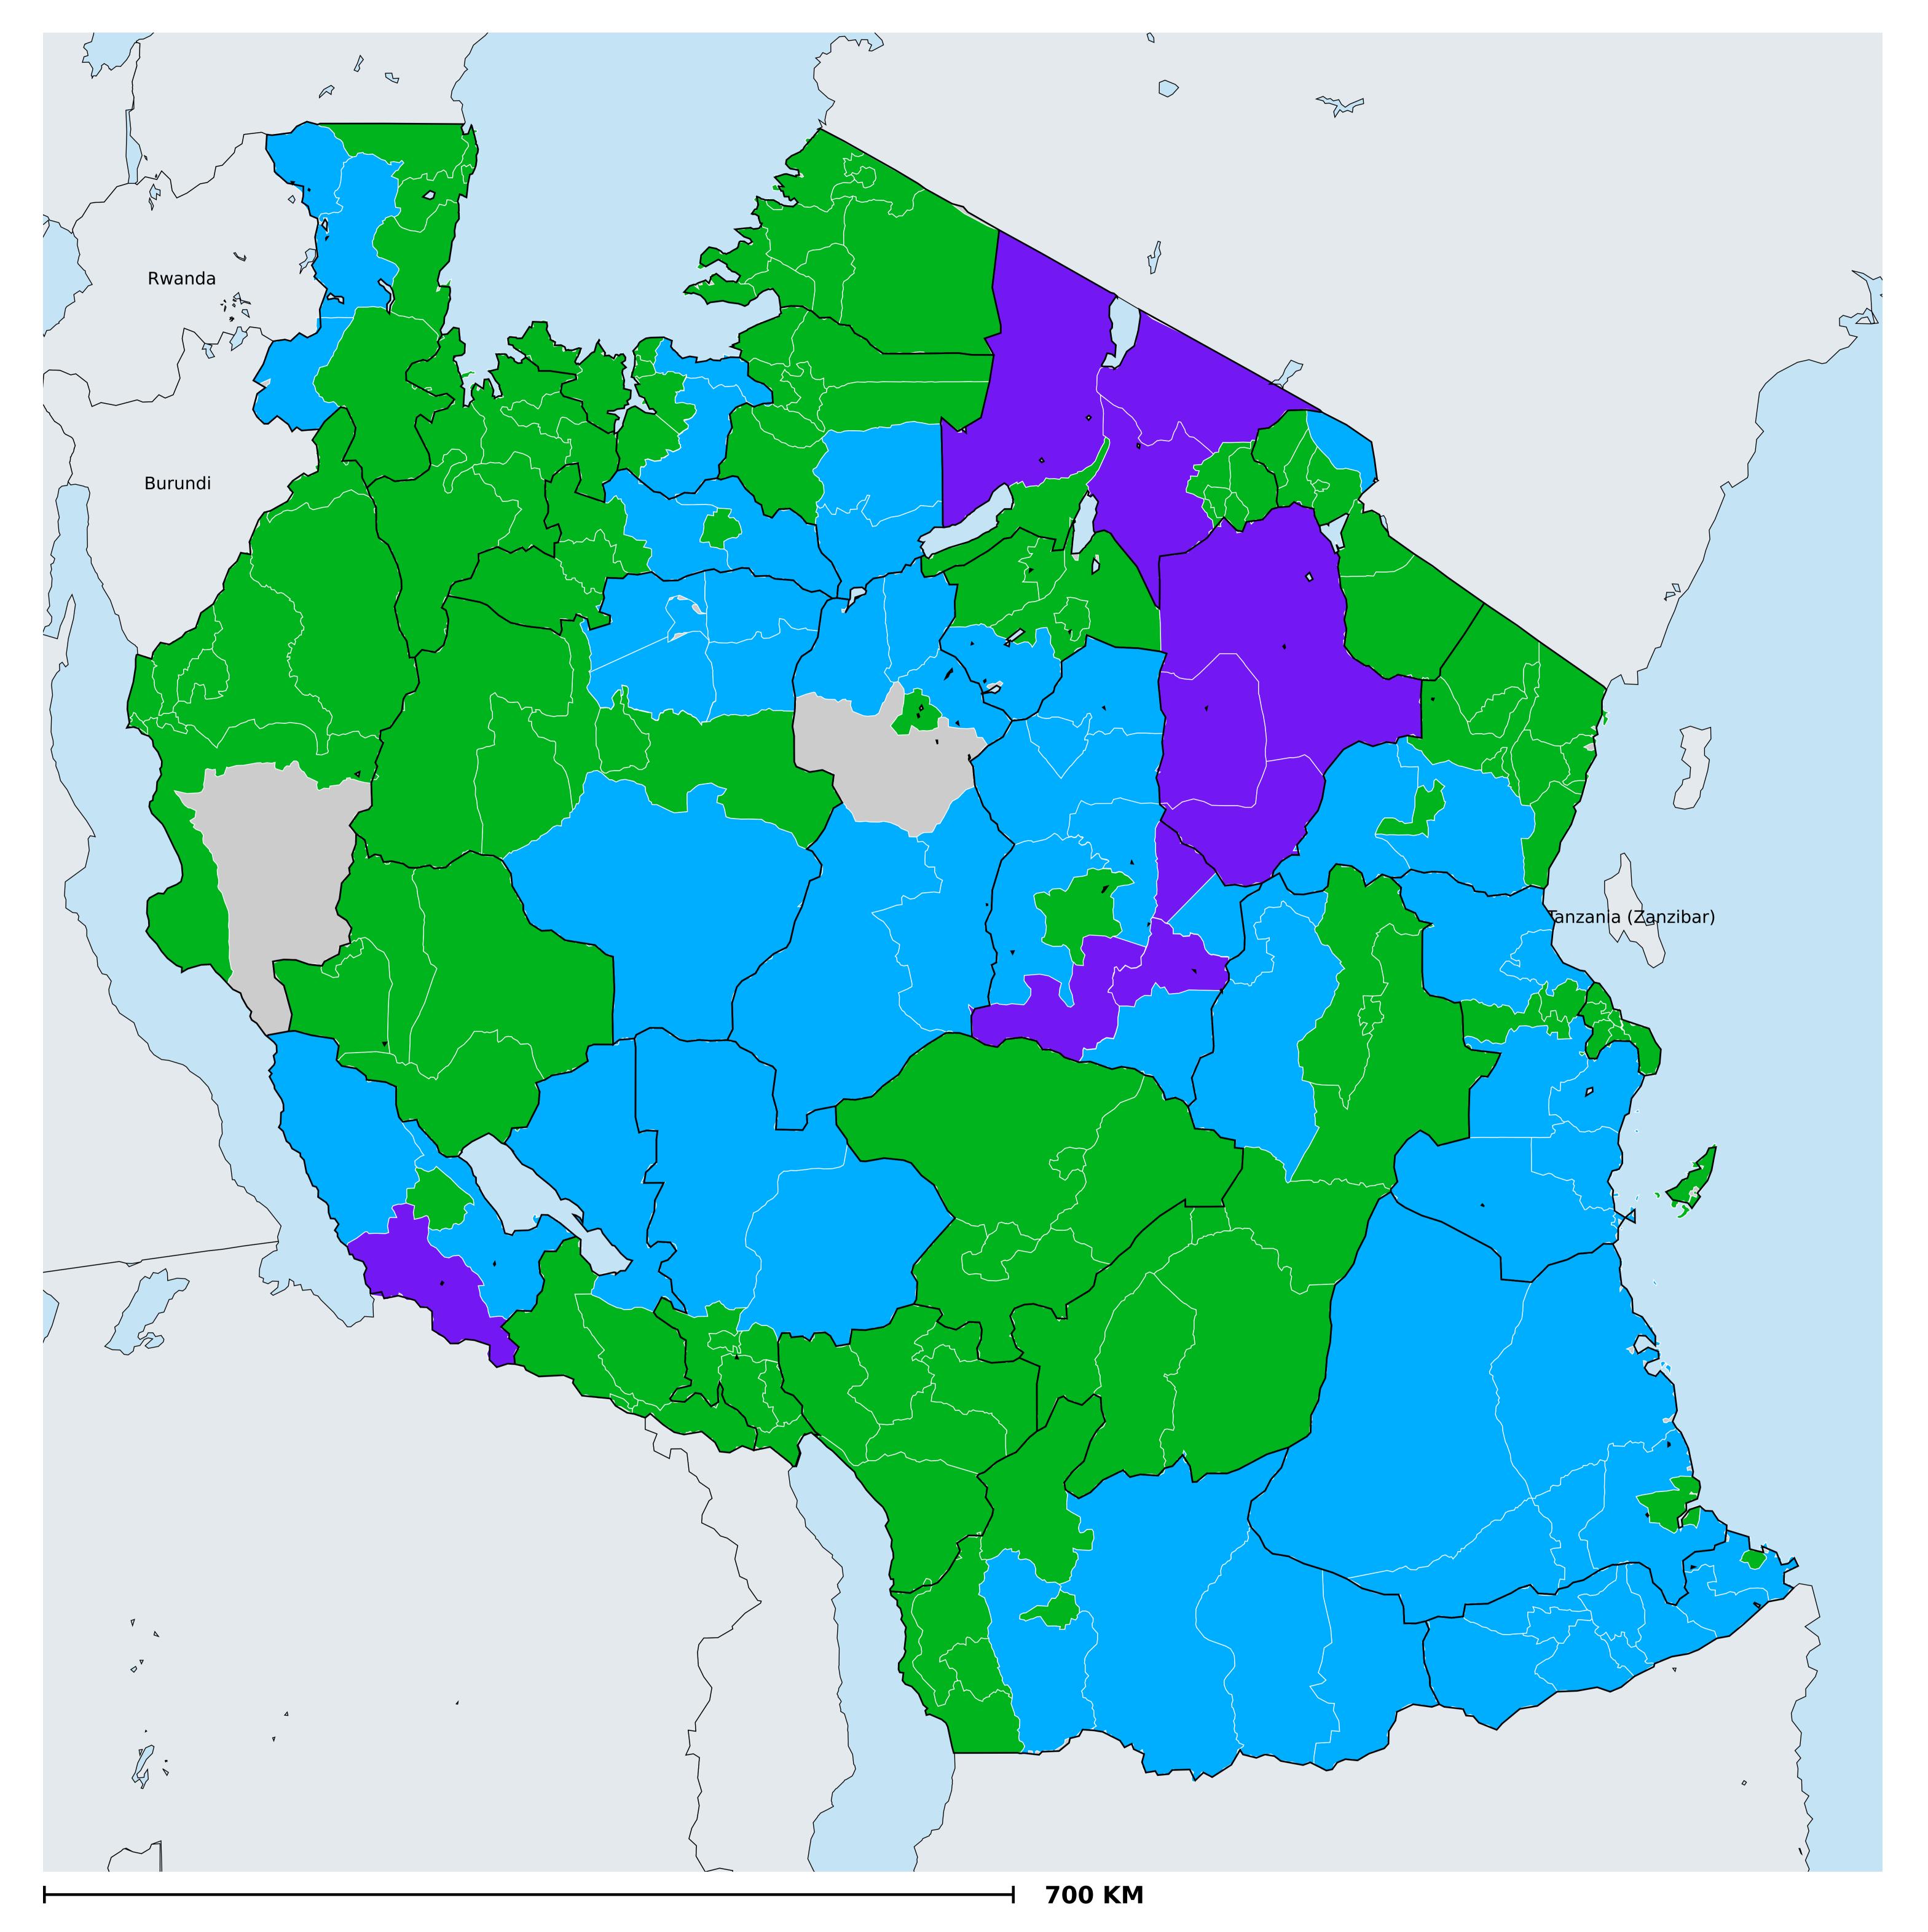

## Tanzania (Mainland) (2010-2021) Number of MDA rounds for Trachoma (Geographic coverage)

Boundaries, names and designations used here do not imply expression of WHO opinion concerning the legal status of any country, territory or area, or of its authorities, or

MDA not warranted

Endemicity unknown

MDA not delivered - Endemic

< recommended rounds since last survey

≥ recommended rounds since last survey

Under post-intervention surveillance

**Data Source:** Data provided by health ministries to ESPEN through WHO reporting processes. All reasonable precautions have been taken to verify this information Copyright 2022 WHO. All rights reserved. Generated 08 November 2022