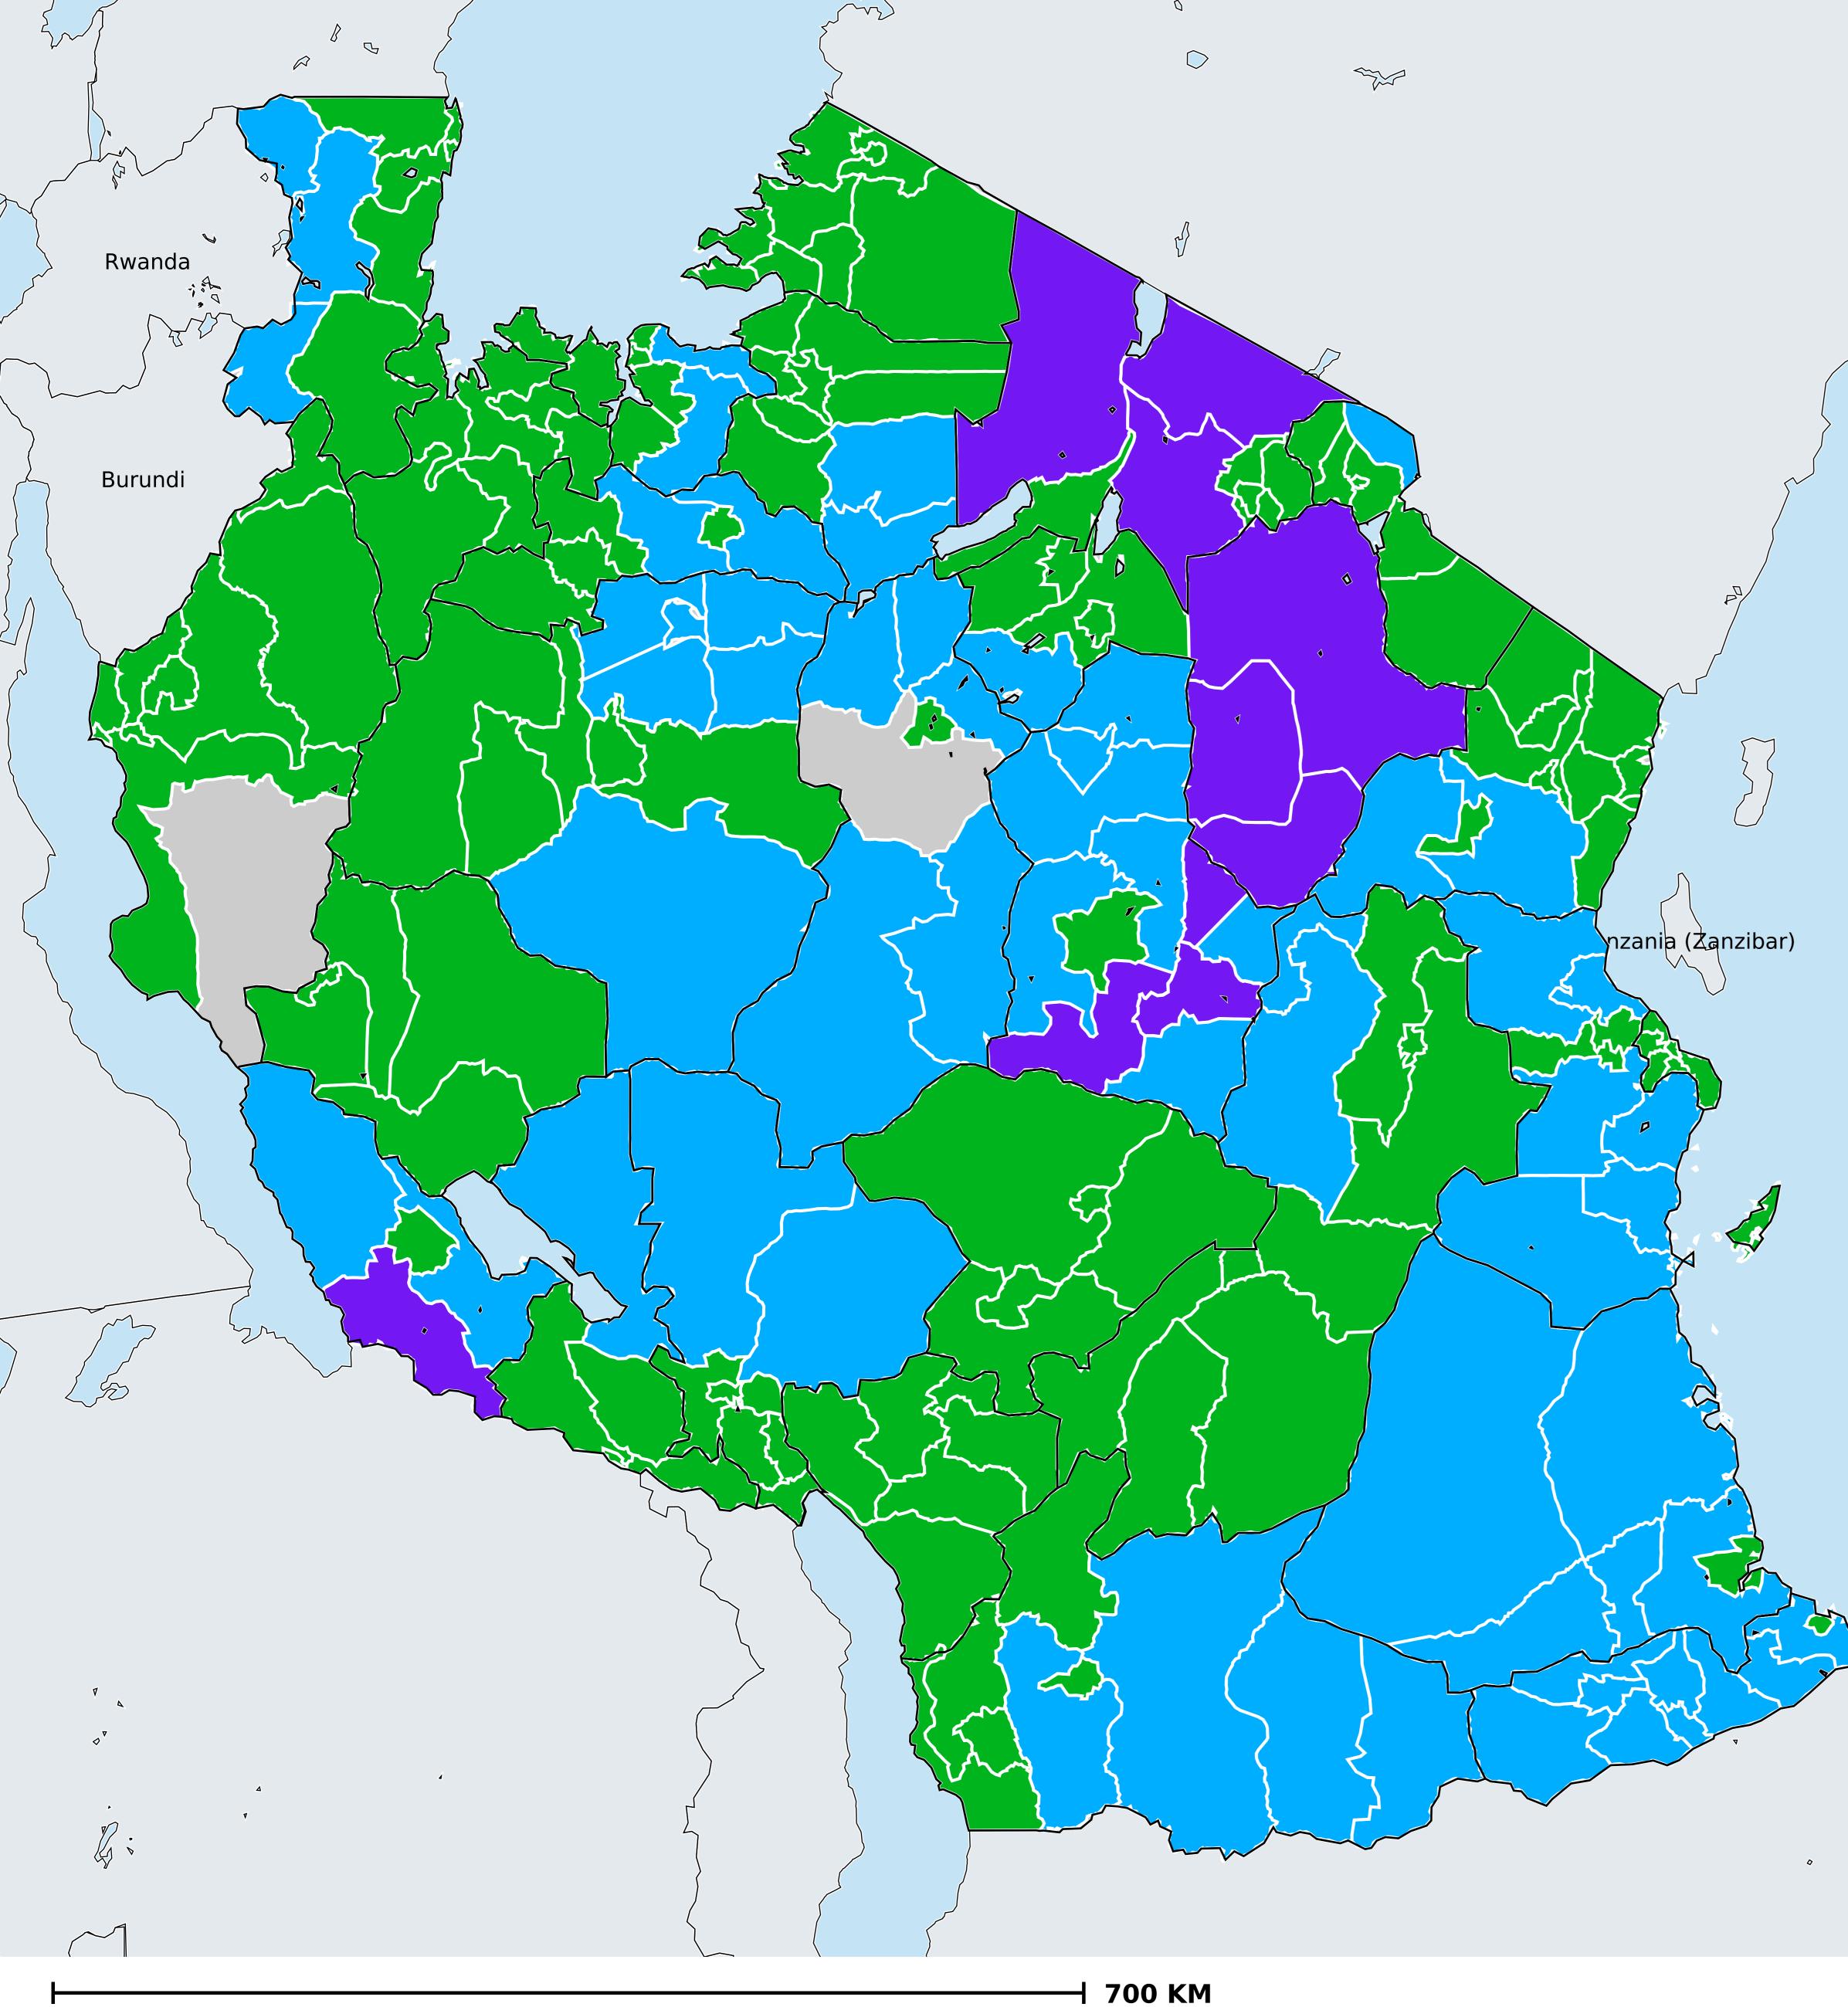

## Tanzania (Mainland) (2010-2021) Number of MDA rounds for Trachoma (Geographic coverage)

## Trachoma > MDA/PC rounds > Geographic coverage

MDA not warranted Endemicity unknown MDA not delivered - Endemic < recommended rounds since last survey  $\geq$  recommended rounds since last survey Under post-intervention surveillance

## Boundaries, names and designations used here do not imply expression of WHO opinion concerning the legal status of any country, territory or area, or of its authorities, or concerning delimitation of frontiers or boundaries. Dotted / dashed lines represent approximate border lines for which there may not yet be full agreement.

## **Data Source:**

Data provided by health ministries to ESPEN through WHO reporting processes. All reasonable precautions have been taken to verify this information Copyright 2022 WHO. All rights reserved. Generated 08 November 2022