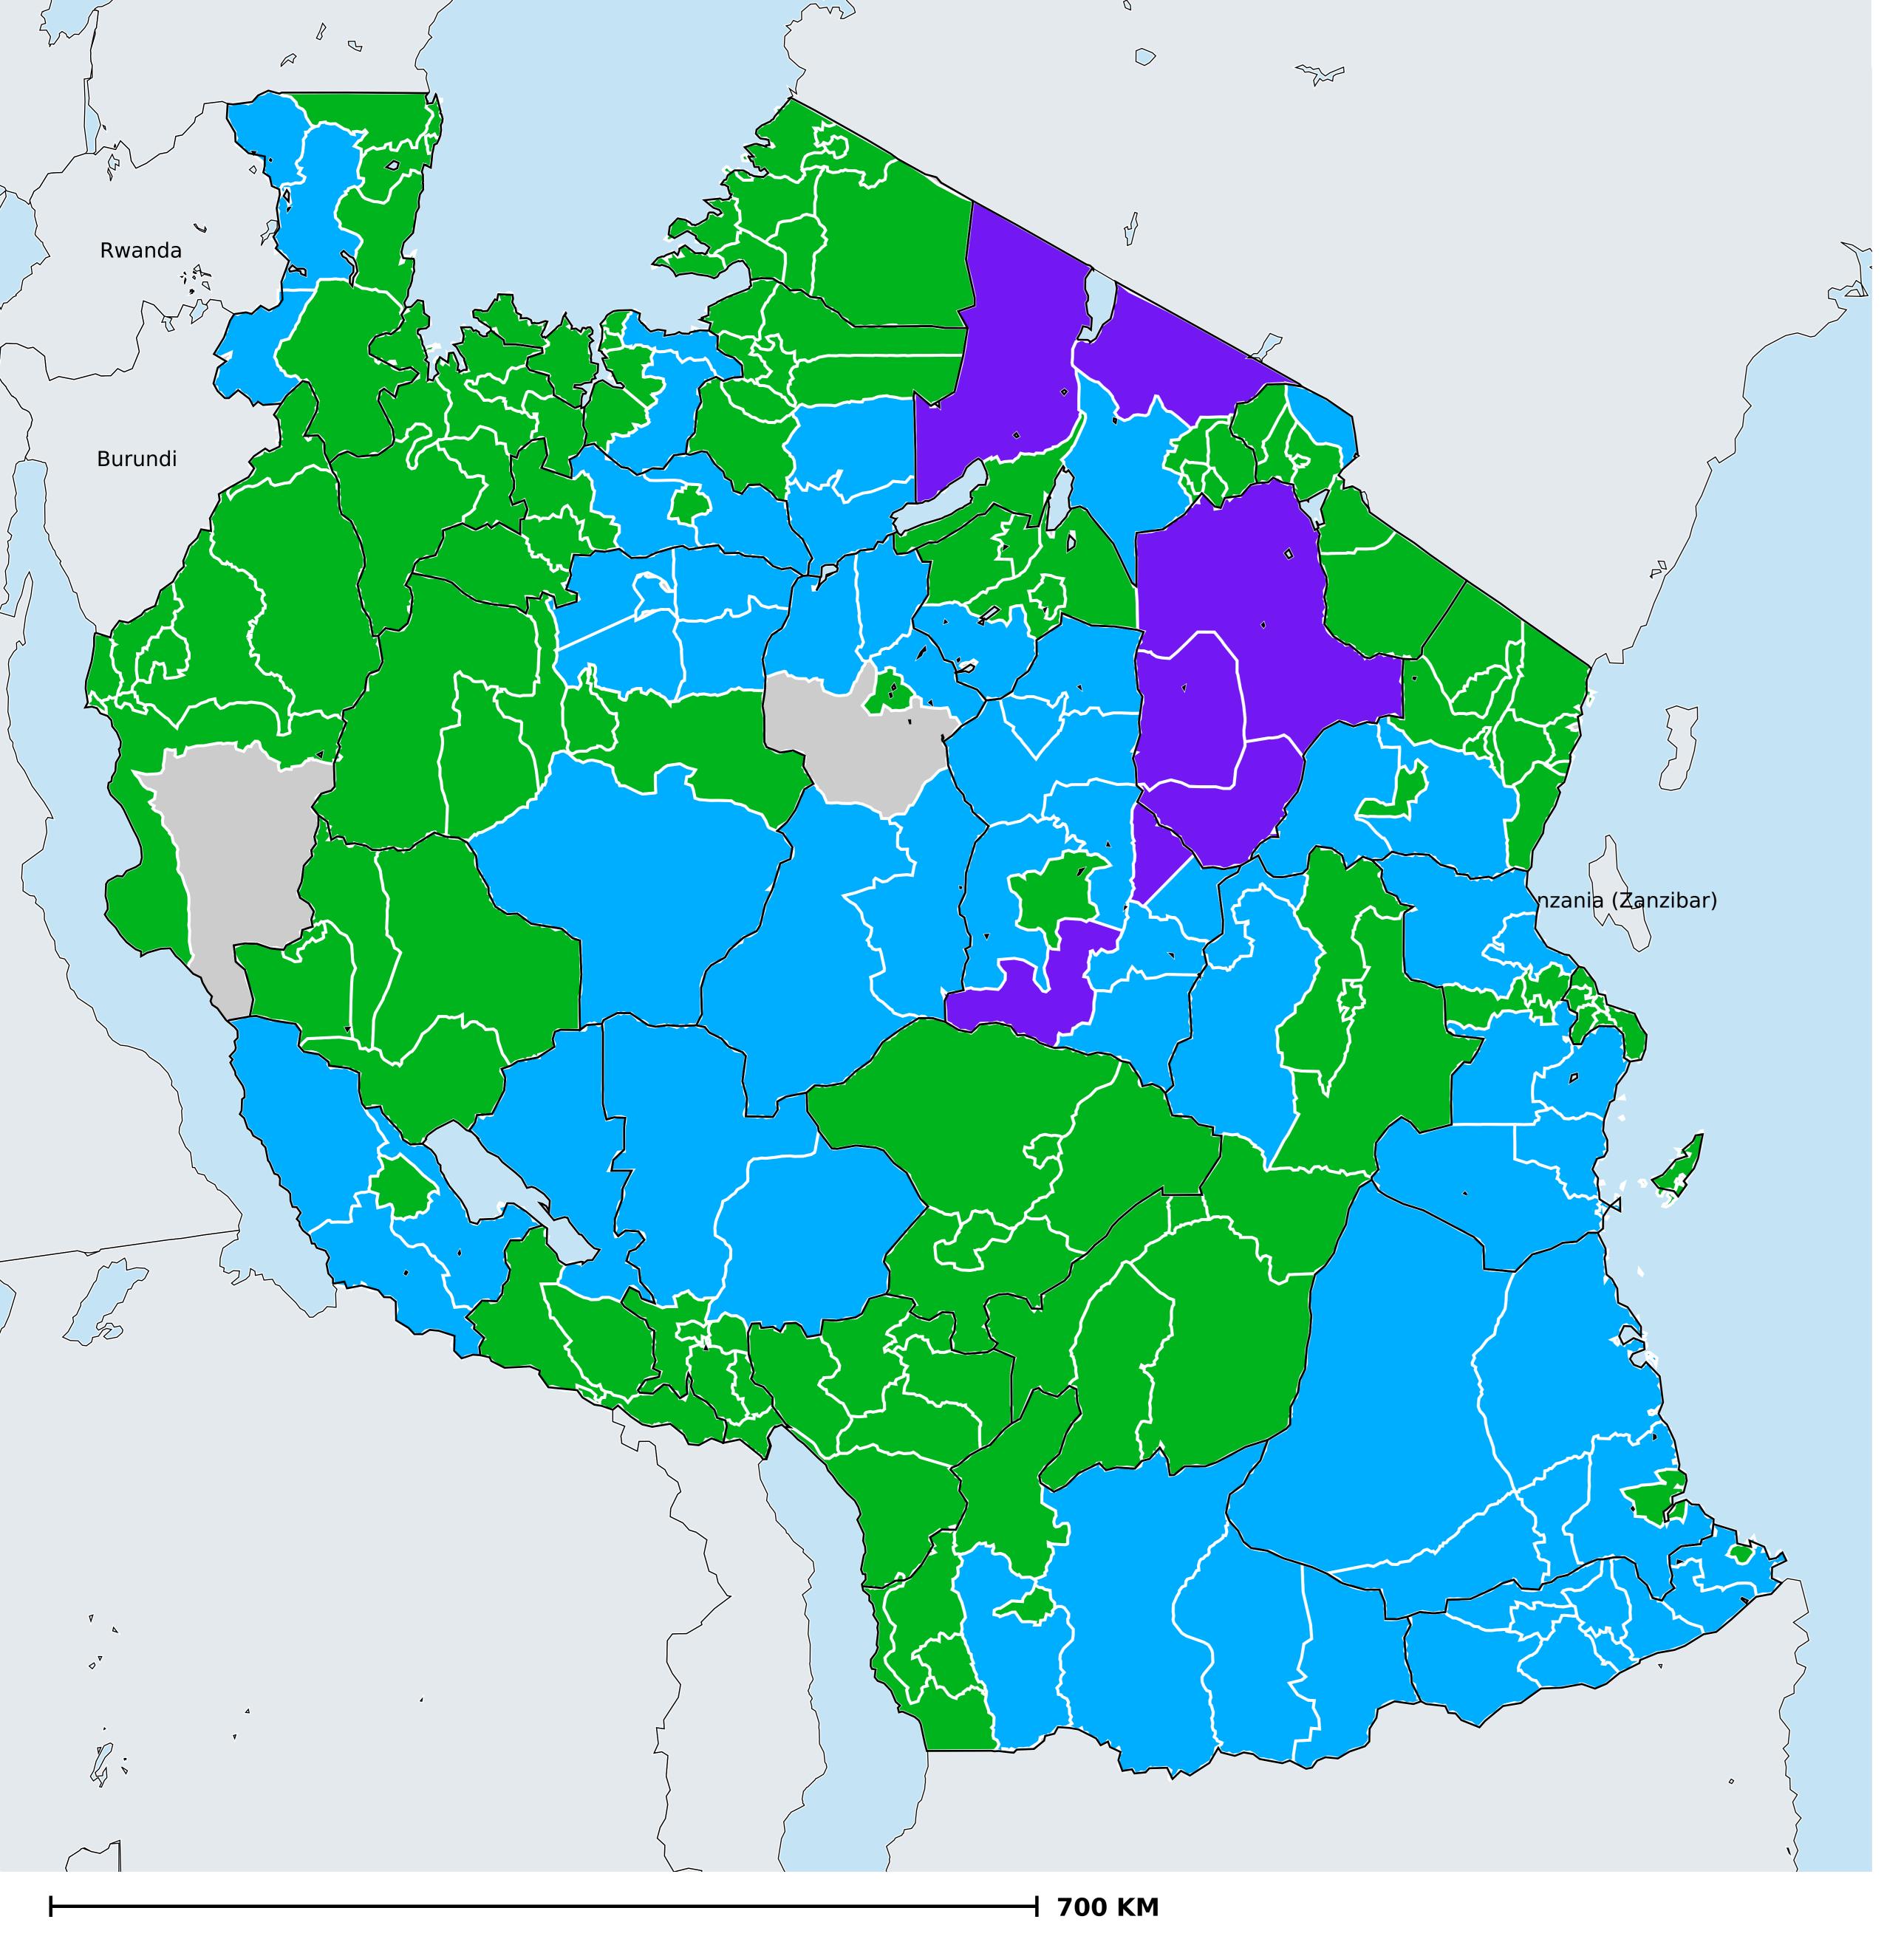

## Tanzania (Mainland) (2010-2020)

Number of MDA rounds for Trachoma (Geographic coverage)

Trachoma > MDA/PC rounds > Geographic coverage

MDA not warranted
Endemicity unknown
MDA not delivered - Endemic
< recommended rounds since last survey</li>
≥ recommended rounds since last survey
Under post-intervention surveillance

Boundaries, names and designations used here do not imply expression of WHO opinion concerning the legal status of any country, territory or area, or of its authorities, or concerning delimitation of frontiers or boundaries. Dotted / dashed lines represent approximate border lines for which there may not yet be full agreement.

## **Data Source:**

Data provided by health ministries to ESPEN through WHO reporting processes. All reasonable precautions have been taken to verify this information

Copyright 2022 WHO. All rights reserved. Generated 06 October 2022