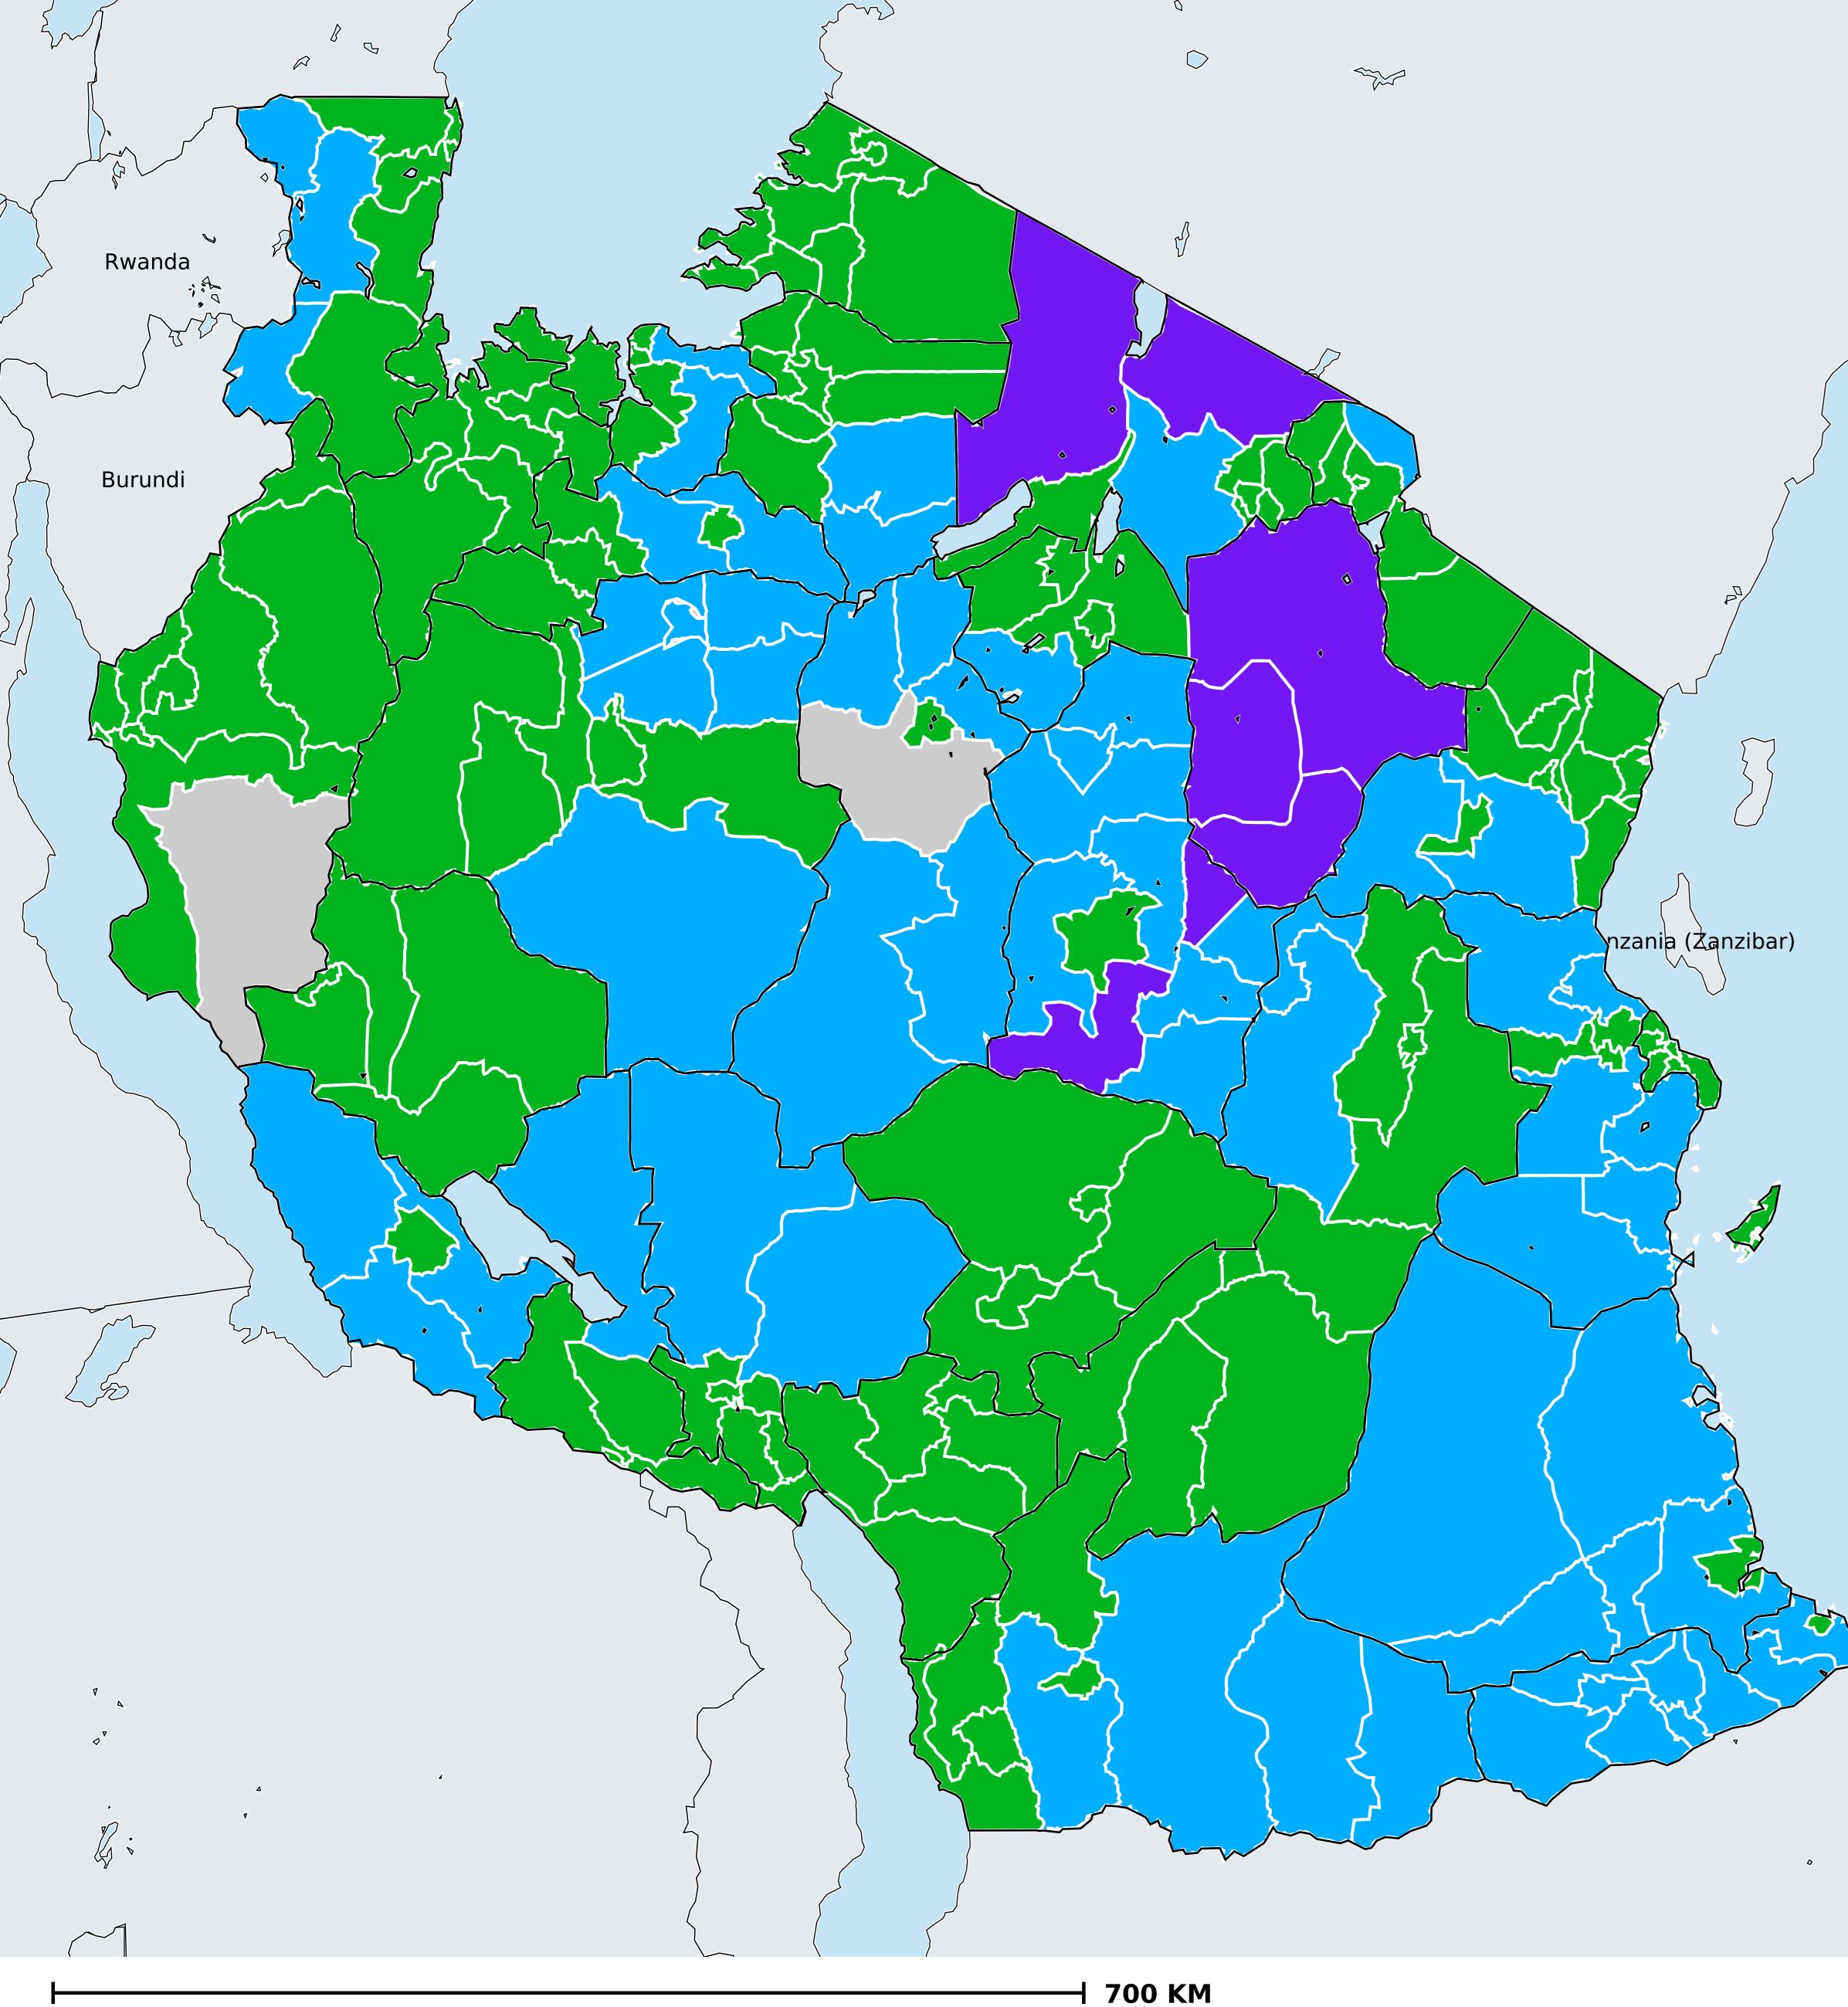

## Tanzania (Mainland) (2010-2019) Number of MDA rounds for Trachoma (Geographic coverage)

## Trachoma > MDA/PC rounds > Geographic coverage

MDA not warranted Endemicity unknown MDA not delivered - Endemic < recommended rounds since last survey  $\geq$  recommended rounds since last survey Under post-intervention surveillance

Boundaries, names and designations used here do not imply expression of WHO opinion concerning the legal status of any country, territory or area, or of its authorities, or concerning delimitation of frontiers or boundaries. Dotted / dashed lines represent approximate border lines for which there may not yet be full agreement.

## **Data Source:**

Data provided by health ministries to ESPEN through WHO reporting processes. All reasonable precautions have been taken to verify this information Copyright 2022 WHO. All rights reserved. Generated 06 October 2022