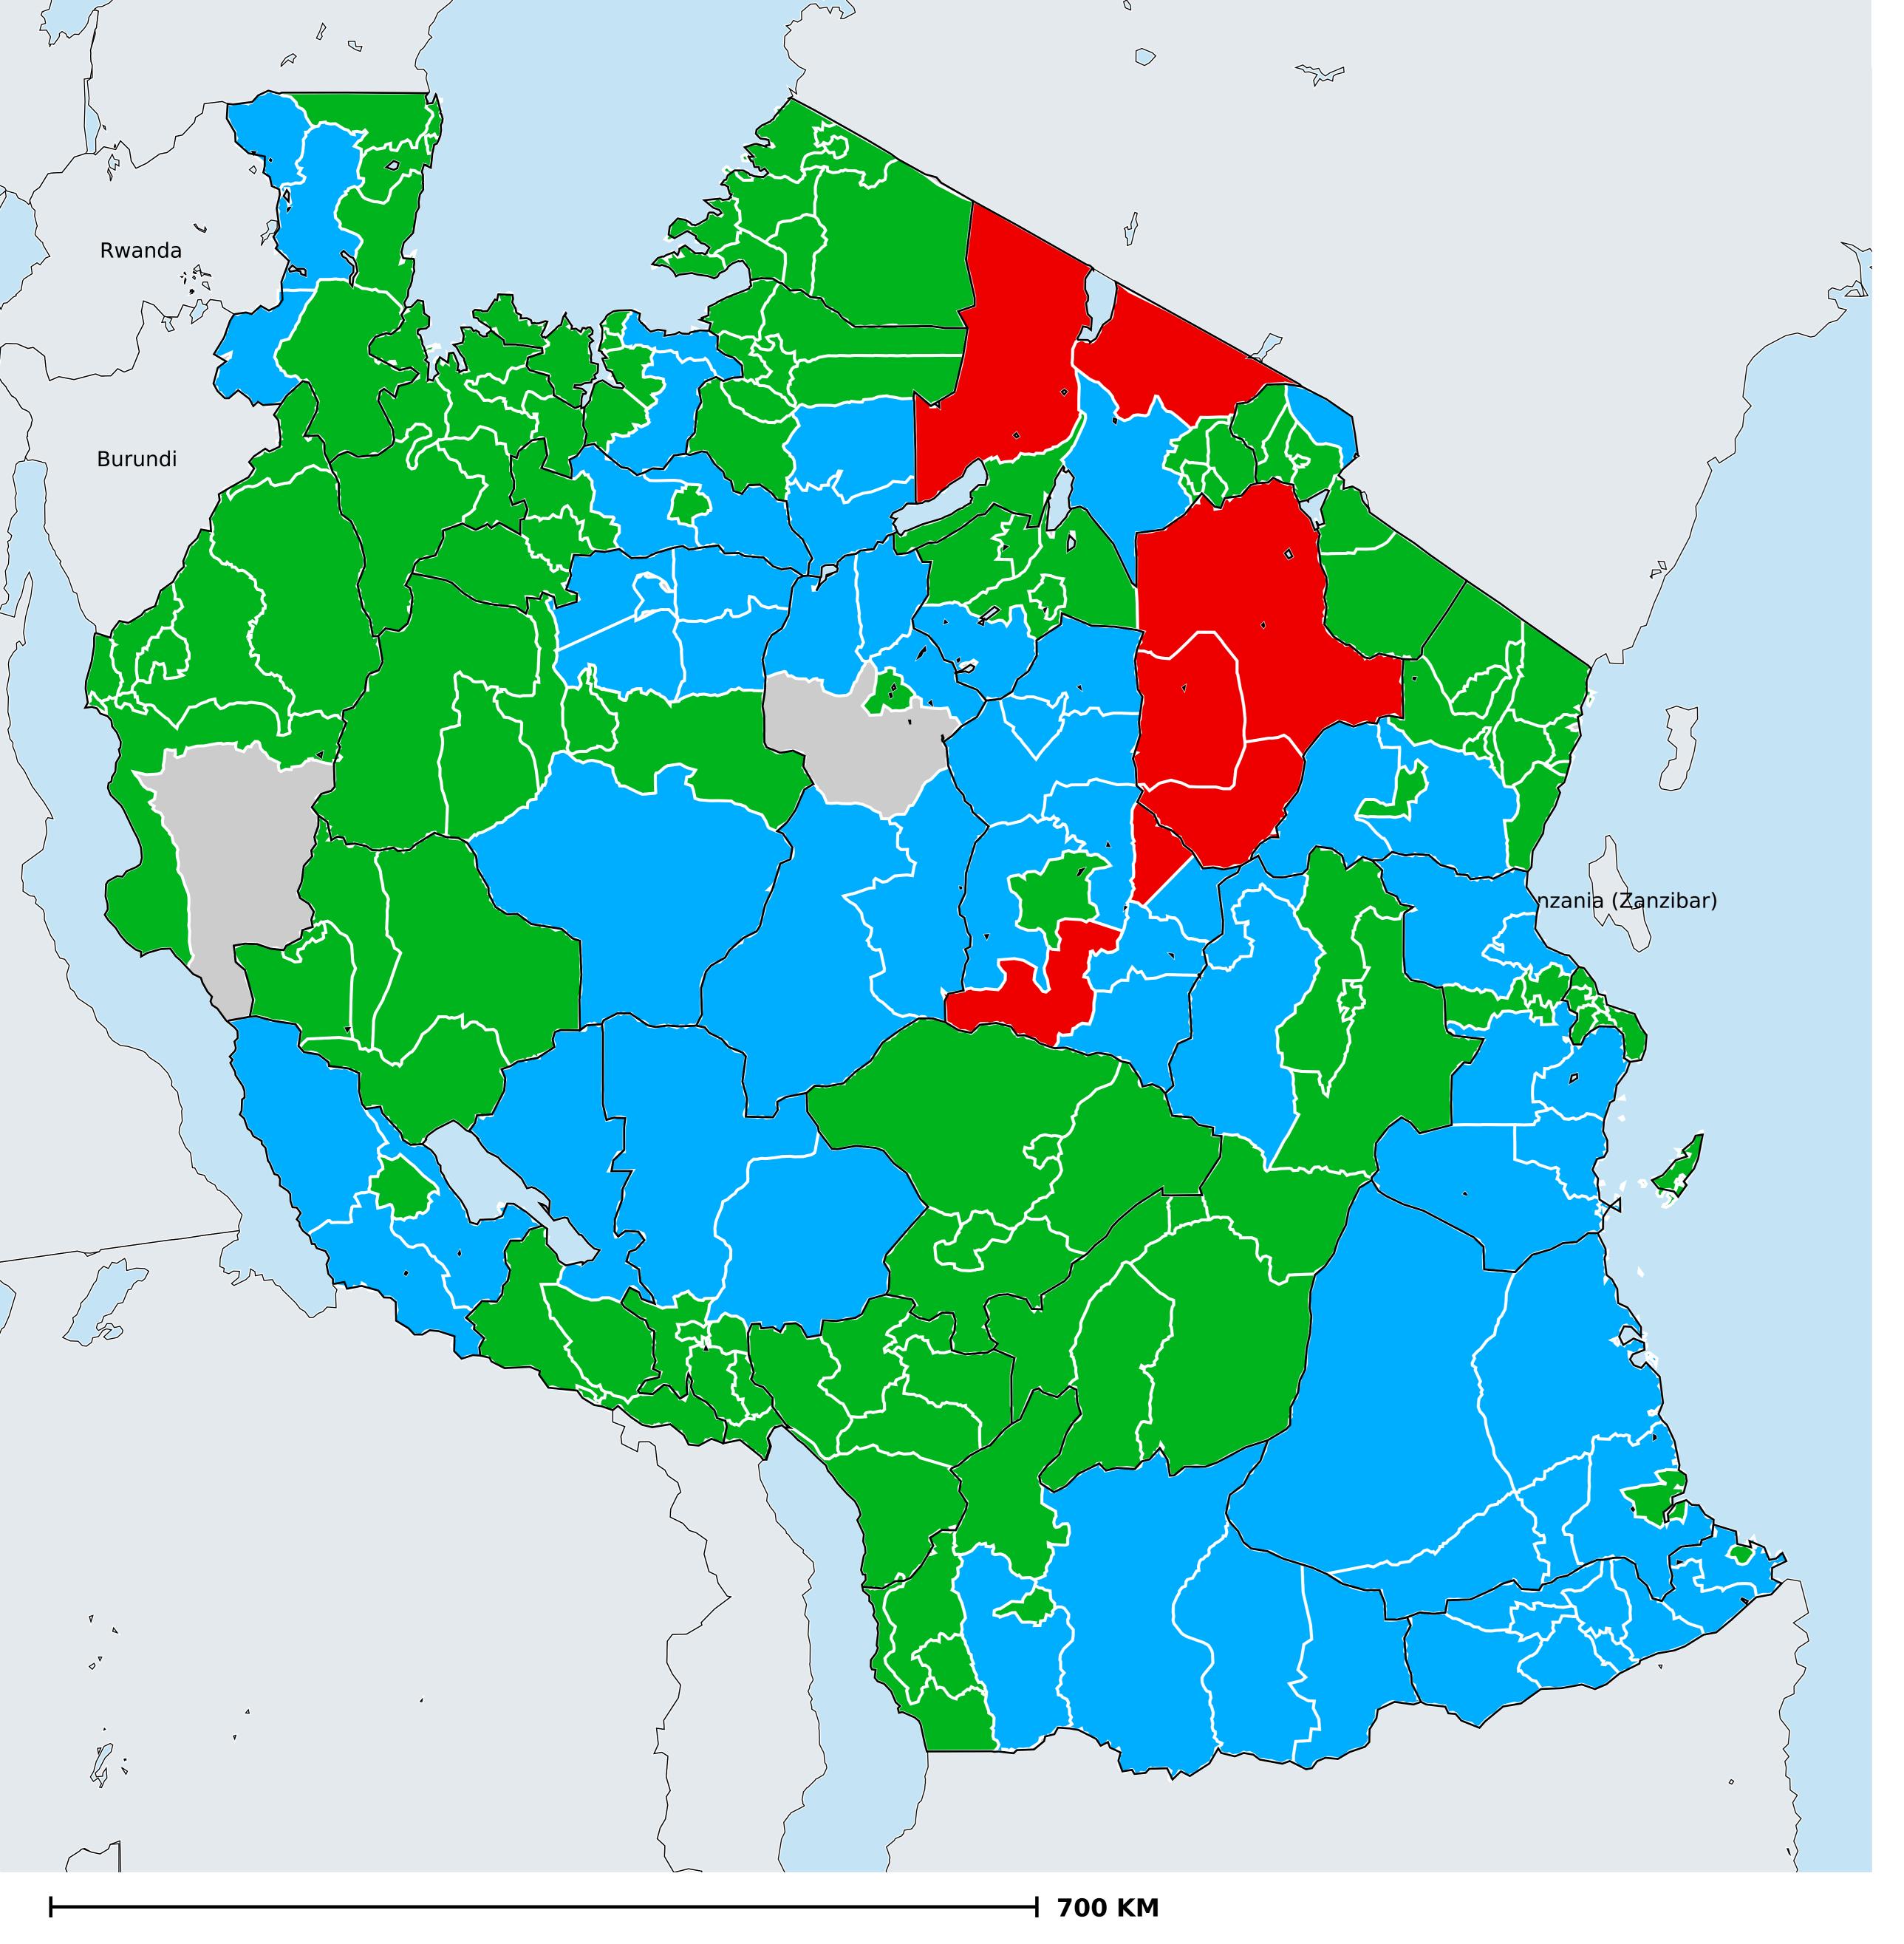

## Tanzania (Mainland) (2020)

## Geographic MDA/PC coverage of Trachoma

Trachoma > MDA/PC coverage > Geographic coverage

MDA not warranted
Endemicity unknown
MDA not delivered - Endemic
MDA delivered

Under post-intervention surveillance

Boundaries, names and designations used here do not imply expression of WHO opinion concerning the legal status of any country, territory or area, or of its authorities, or concerning delimitation of frontiers or boundaries. Dotted / dashed lines represent approximate border lines for which there may not yet be full agreement.

## **Data Source:**

Data provided by health ministries to ESPEN through WHO reporting processes. All reasonable precautions have been taken to verify this information

Copyright 2022 WHO. All rights reserved. Generated 06 October 2022