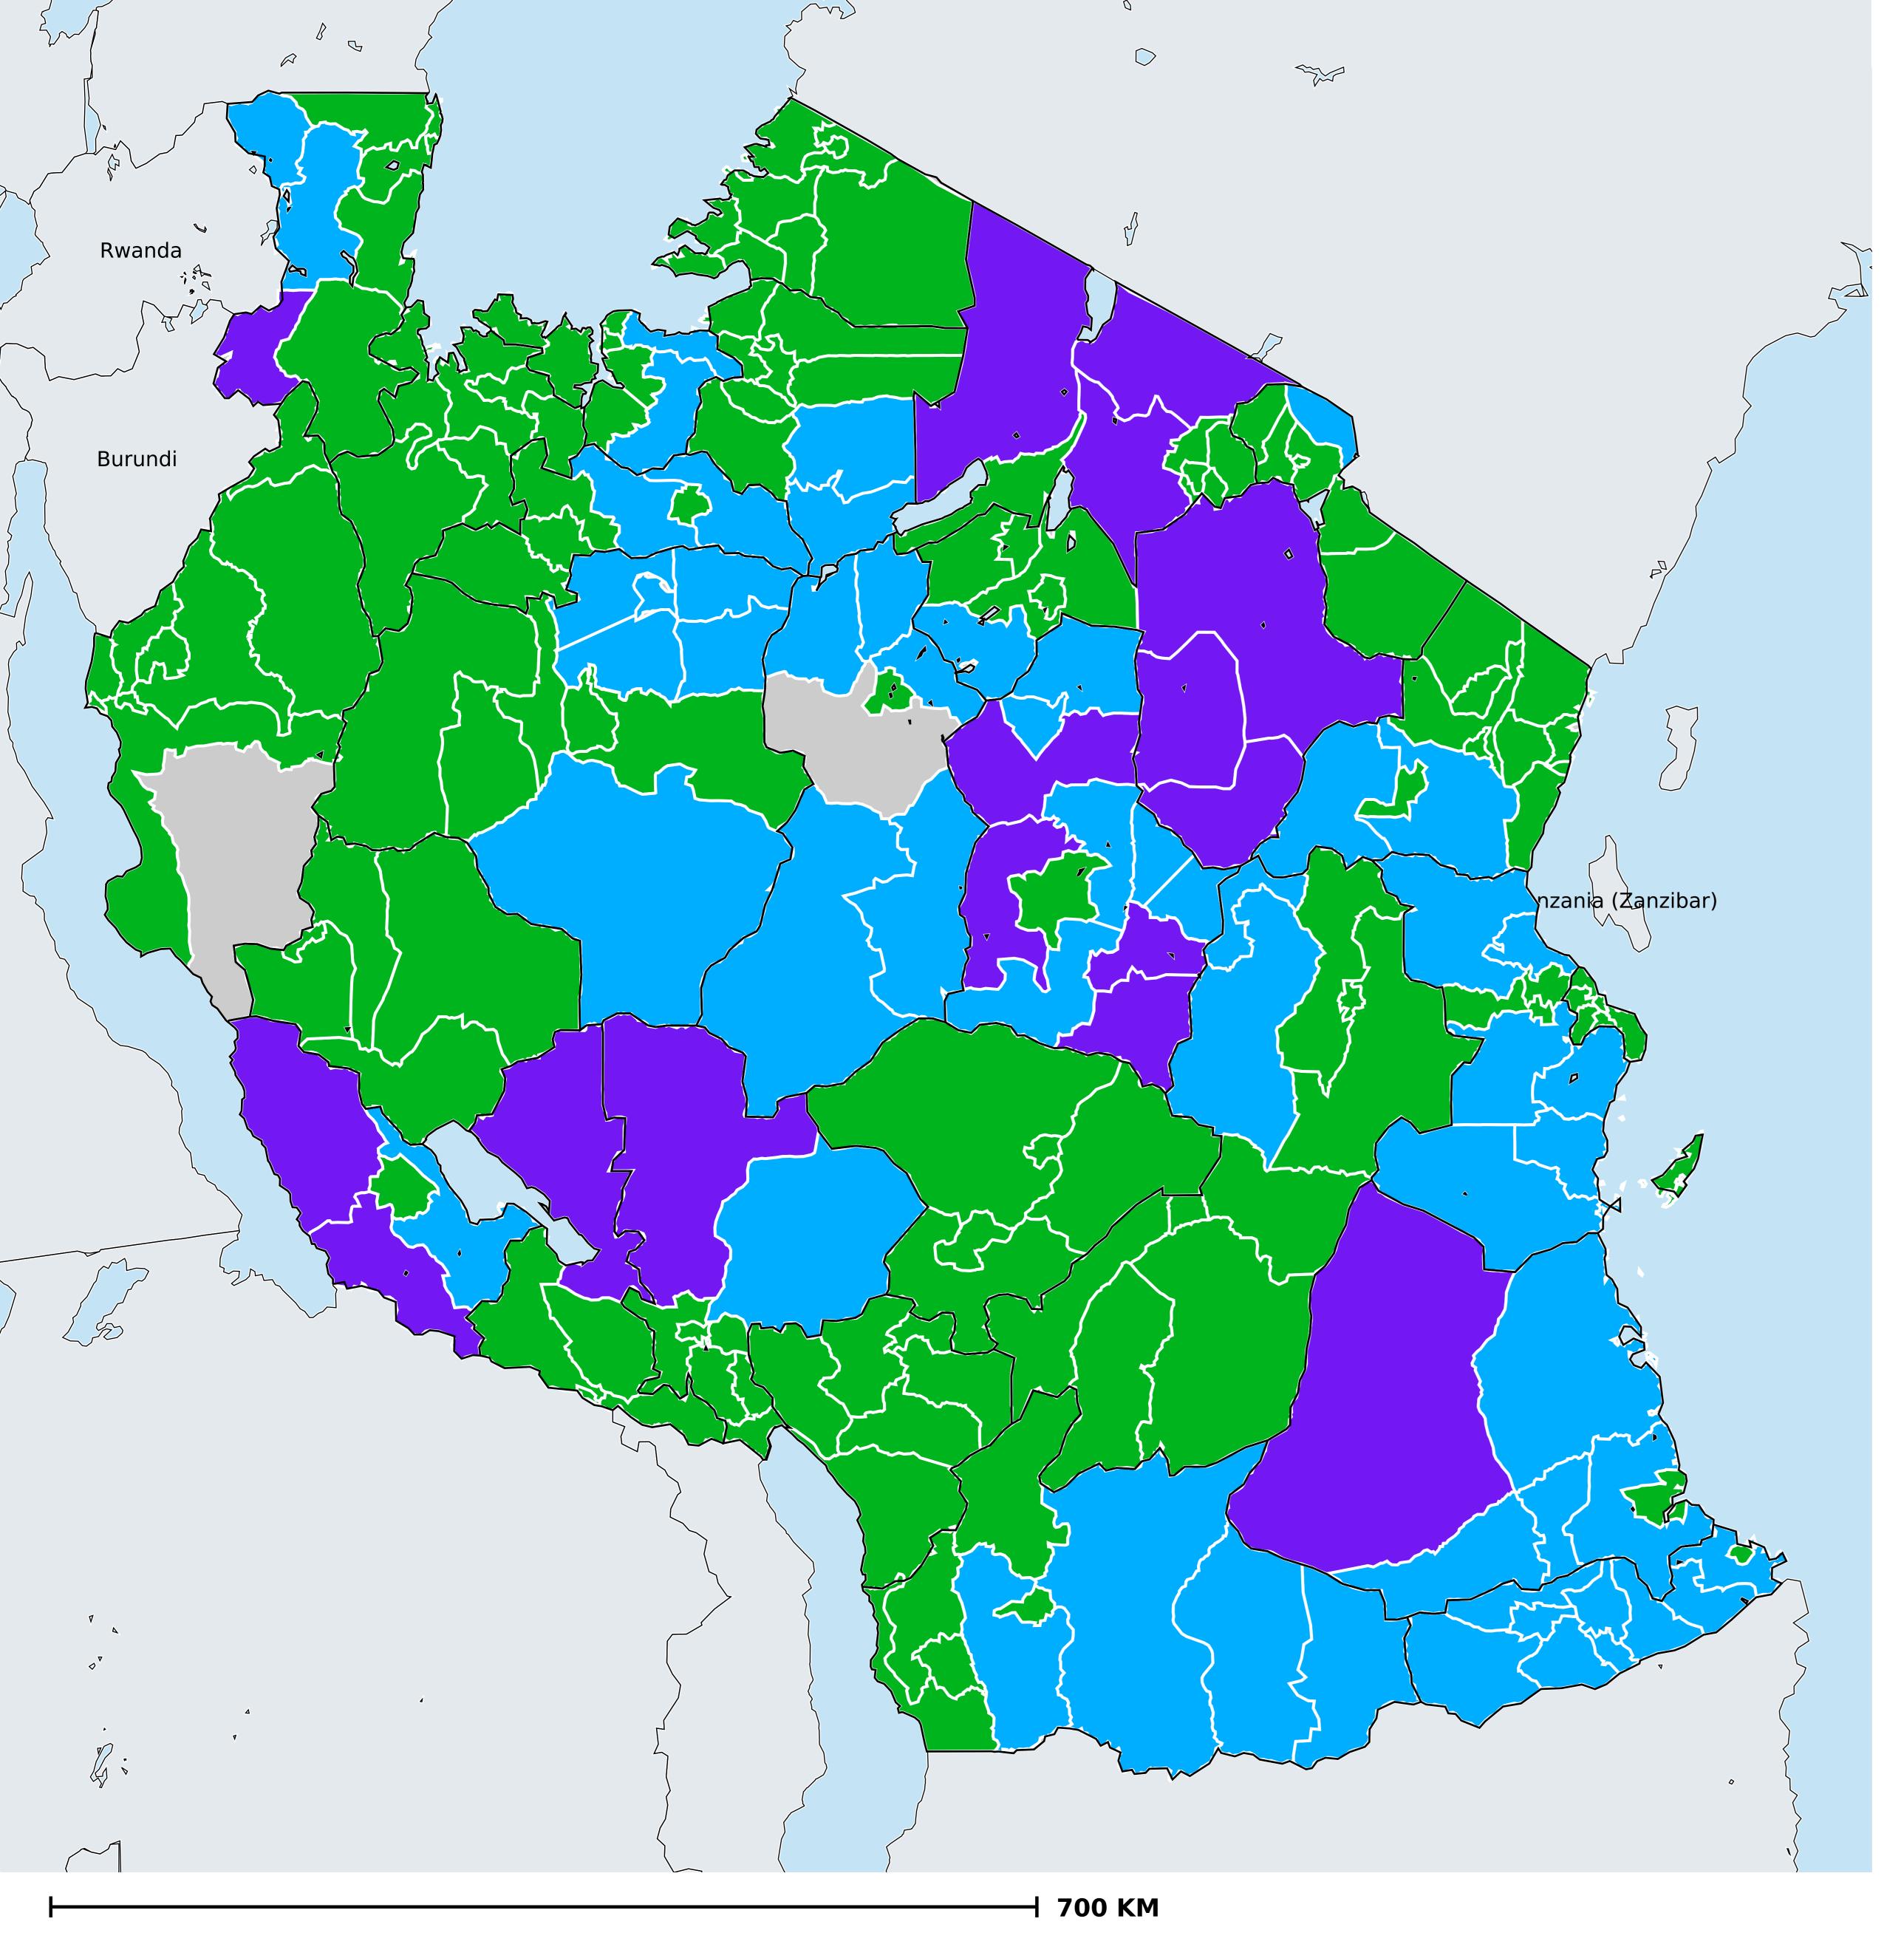

## Tanzania (Mainland) (2017)

## Geographic MDA/PC coverage of Trachoma

Trachoma > MDA/PC coverage > Geographic coverage

MDA not warranted
Endemicity unknown
MDA not delivered - Endemic
MDA delivered
Under post-intervention surveillance

Boundaries, names and designations used here do not imply expression of WHO opinion concerning the legal status of any country, territory or area, or of its authorities, or concerning delimitation of frontiers or boundaries. Dotted / dashed lines represent approximate border lines for which there may not yet be full agreement.