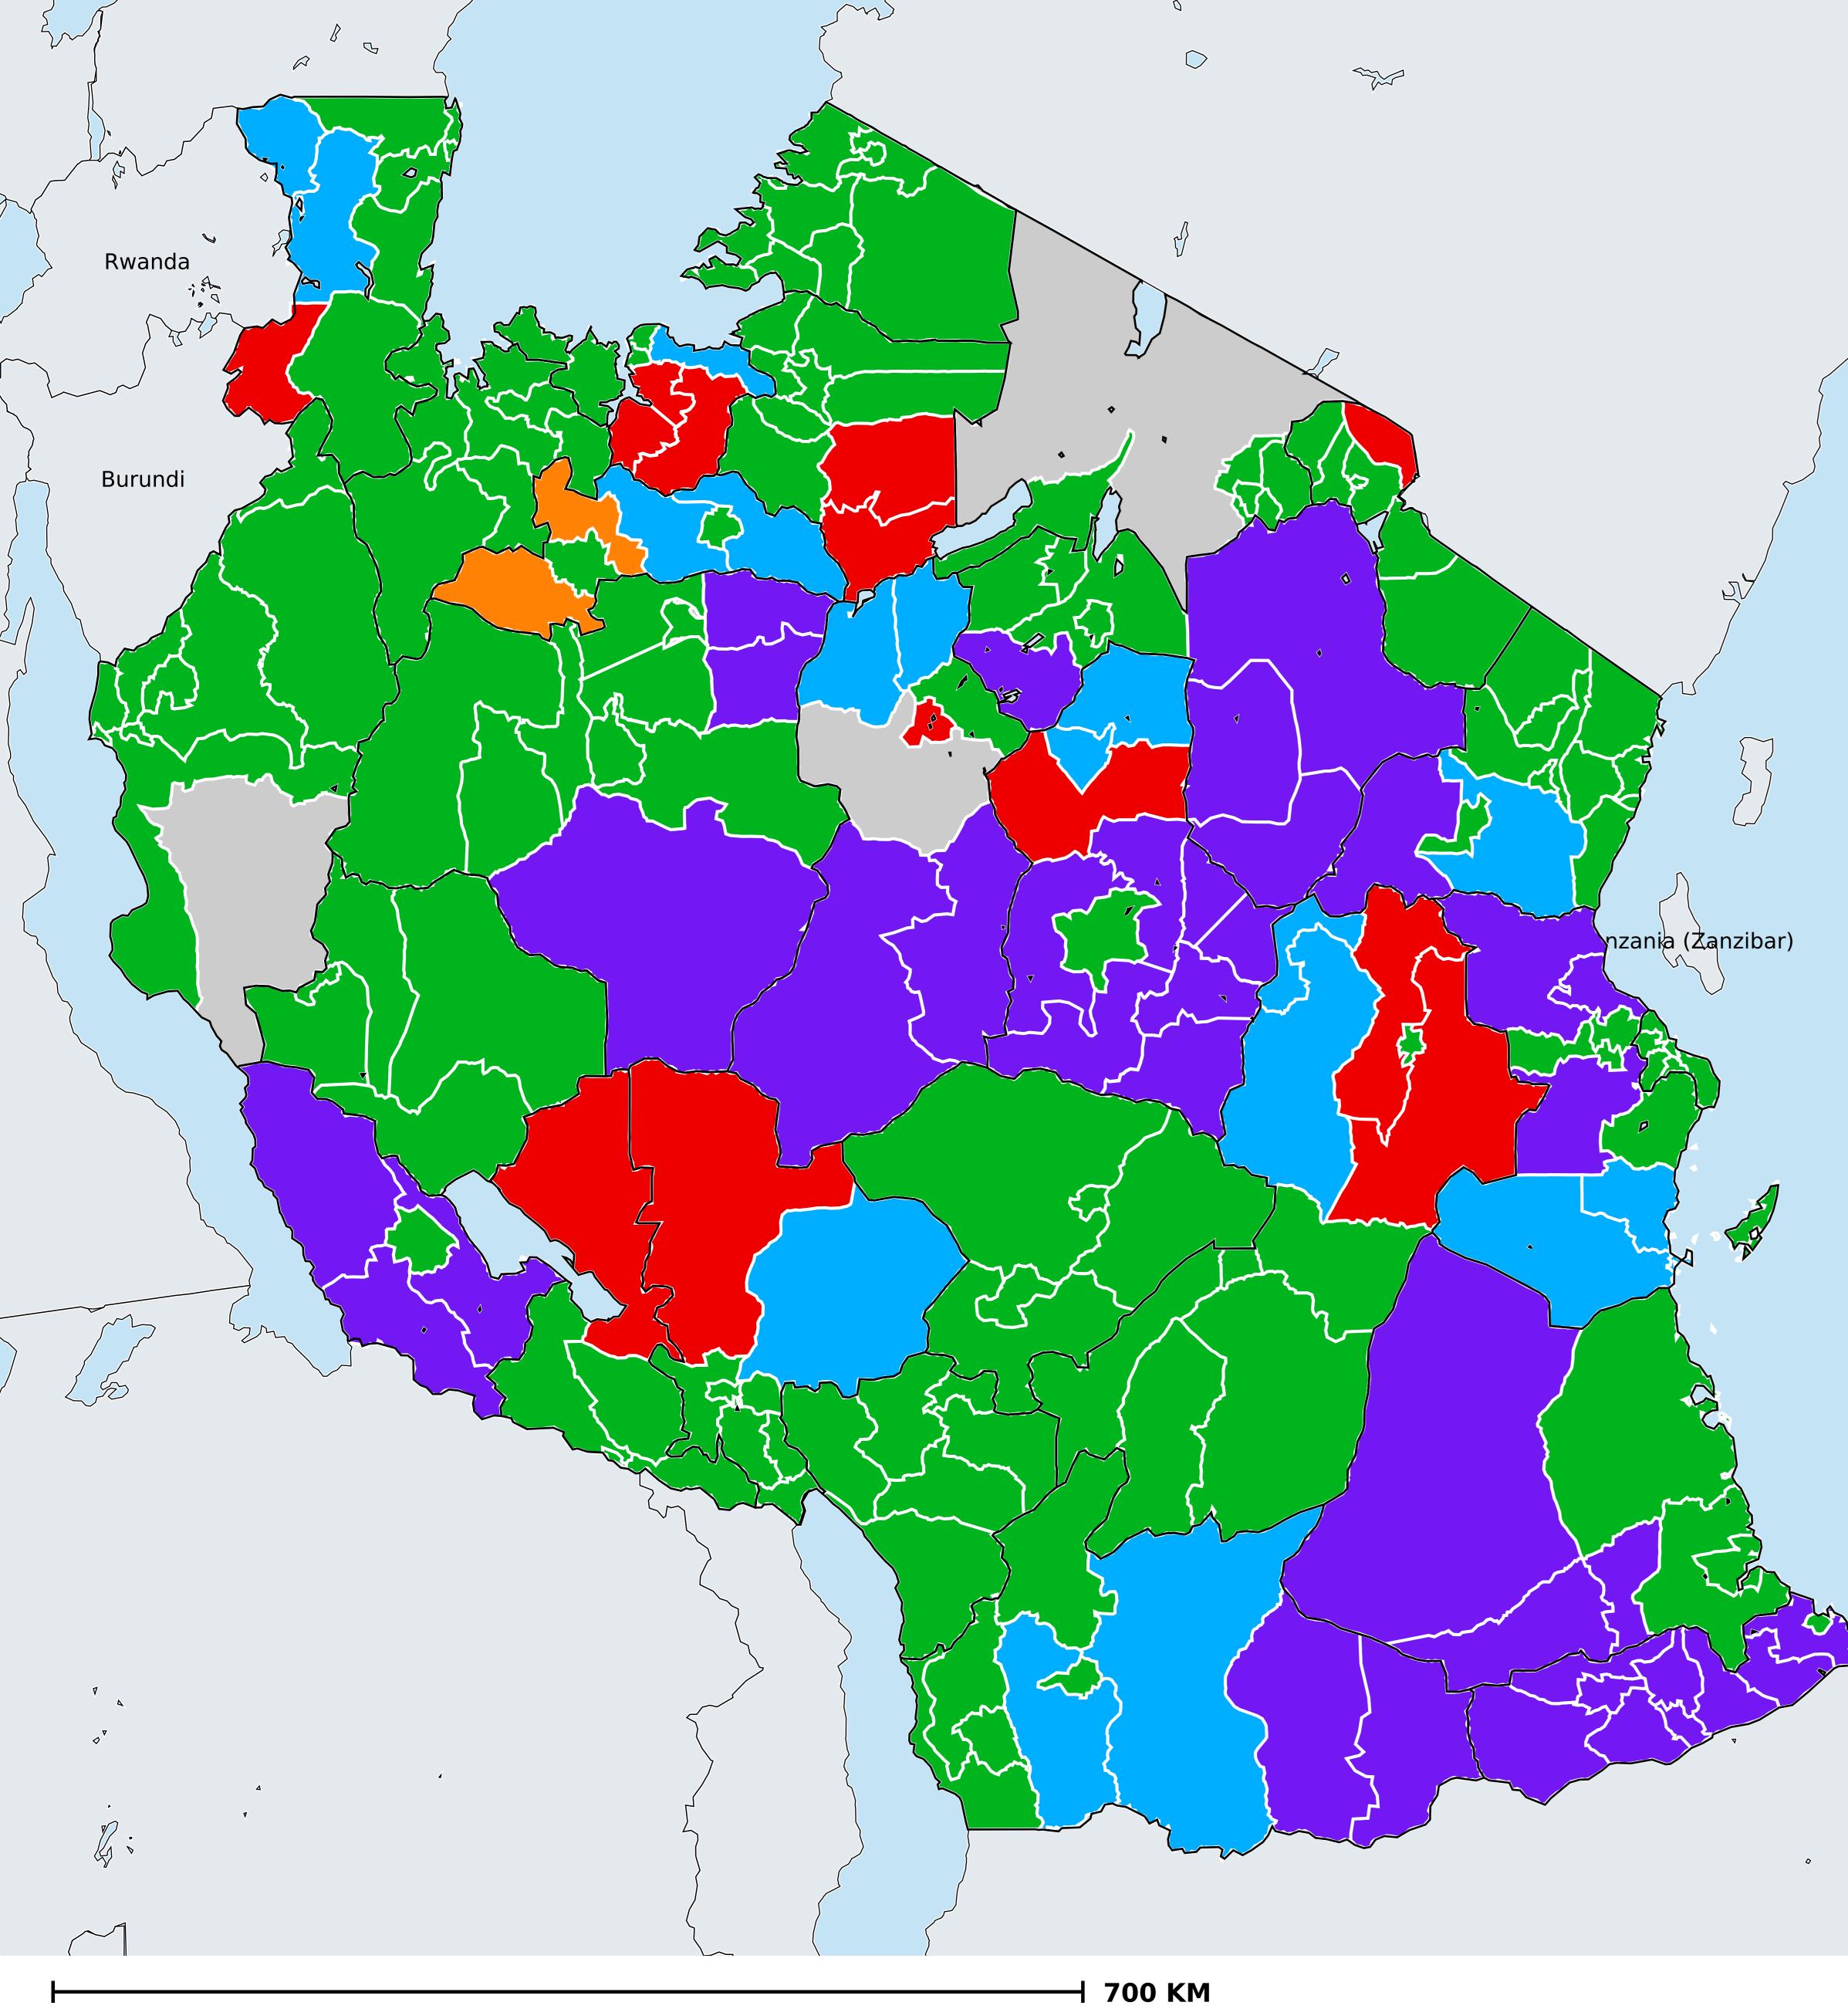

## Tanzania (Mainland) (2014) Geographic MDA/PC coverage of Trachoma

## Trachoma > MDA/PC coverage > Geographic coverage

MDA not warranted Endemicity unknown MDA not delivered - Endemic MDA delivered Under post-intervention surveillance

Boundaries, names and designations used here do not imply expression of WHO opinion concerning the legal status of any country, territory or area, or of its authorities, or concerning delimitation of frontiers or boundaries. Dotted / dashed lines represent approximate border lines for which there may not yet be full agreement.

## **Data Source:**

Data provided by health ministries to ESPEN through WHO reporting processes. All reasonable precautions have been taken to verify this information Copyright 2022 WHO. All rights reserved. Generated 06 October 2022