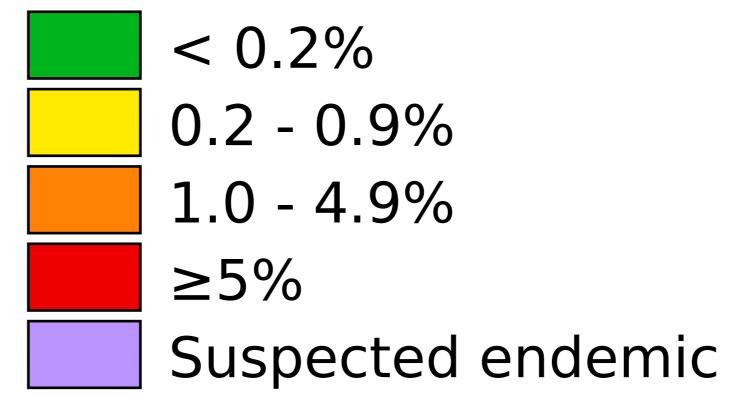

## Prevalence of TT

## TT prevalence

Boundaries, names and designations used here do not imply expression of WHO opinion concerning the legal status of any country, territory or area, or of its authorities, or concerning delimitation of frontiers or boundaries. Dotted / dashed lines represent approximate border lines for which there may not yet be full agreement.