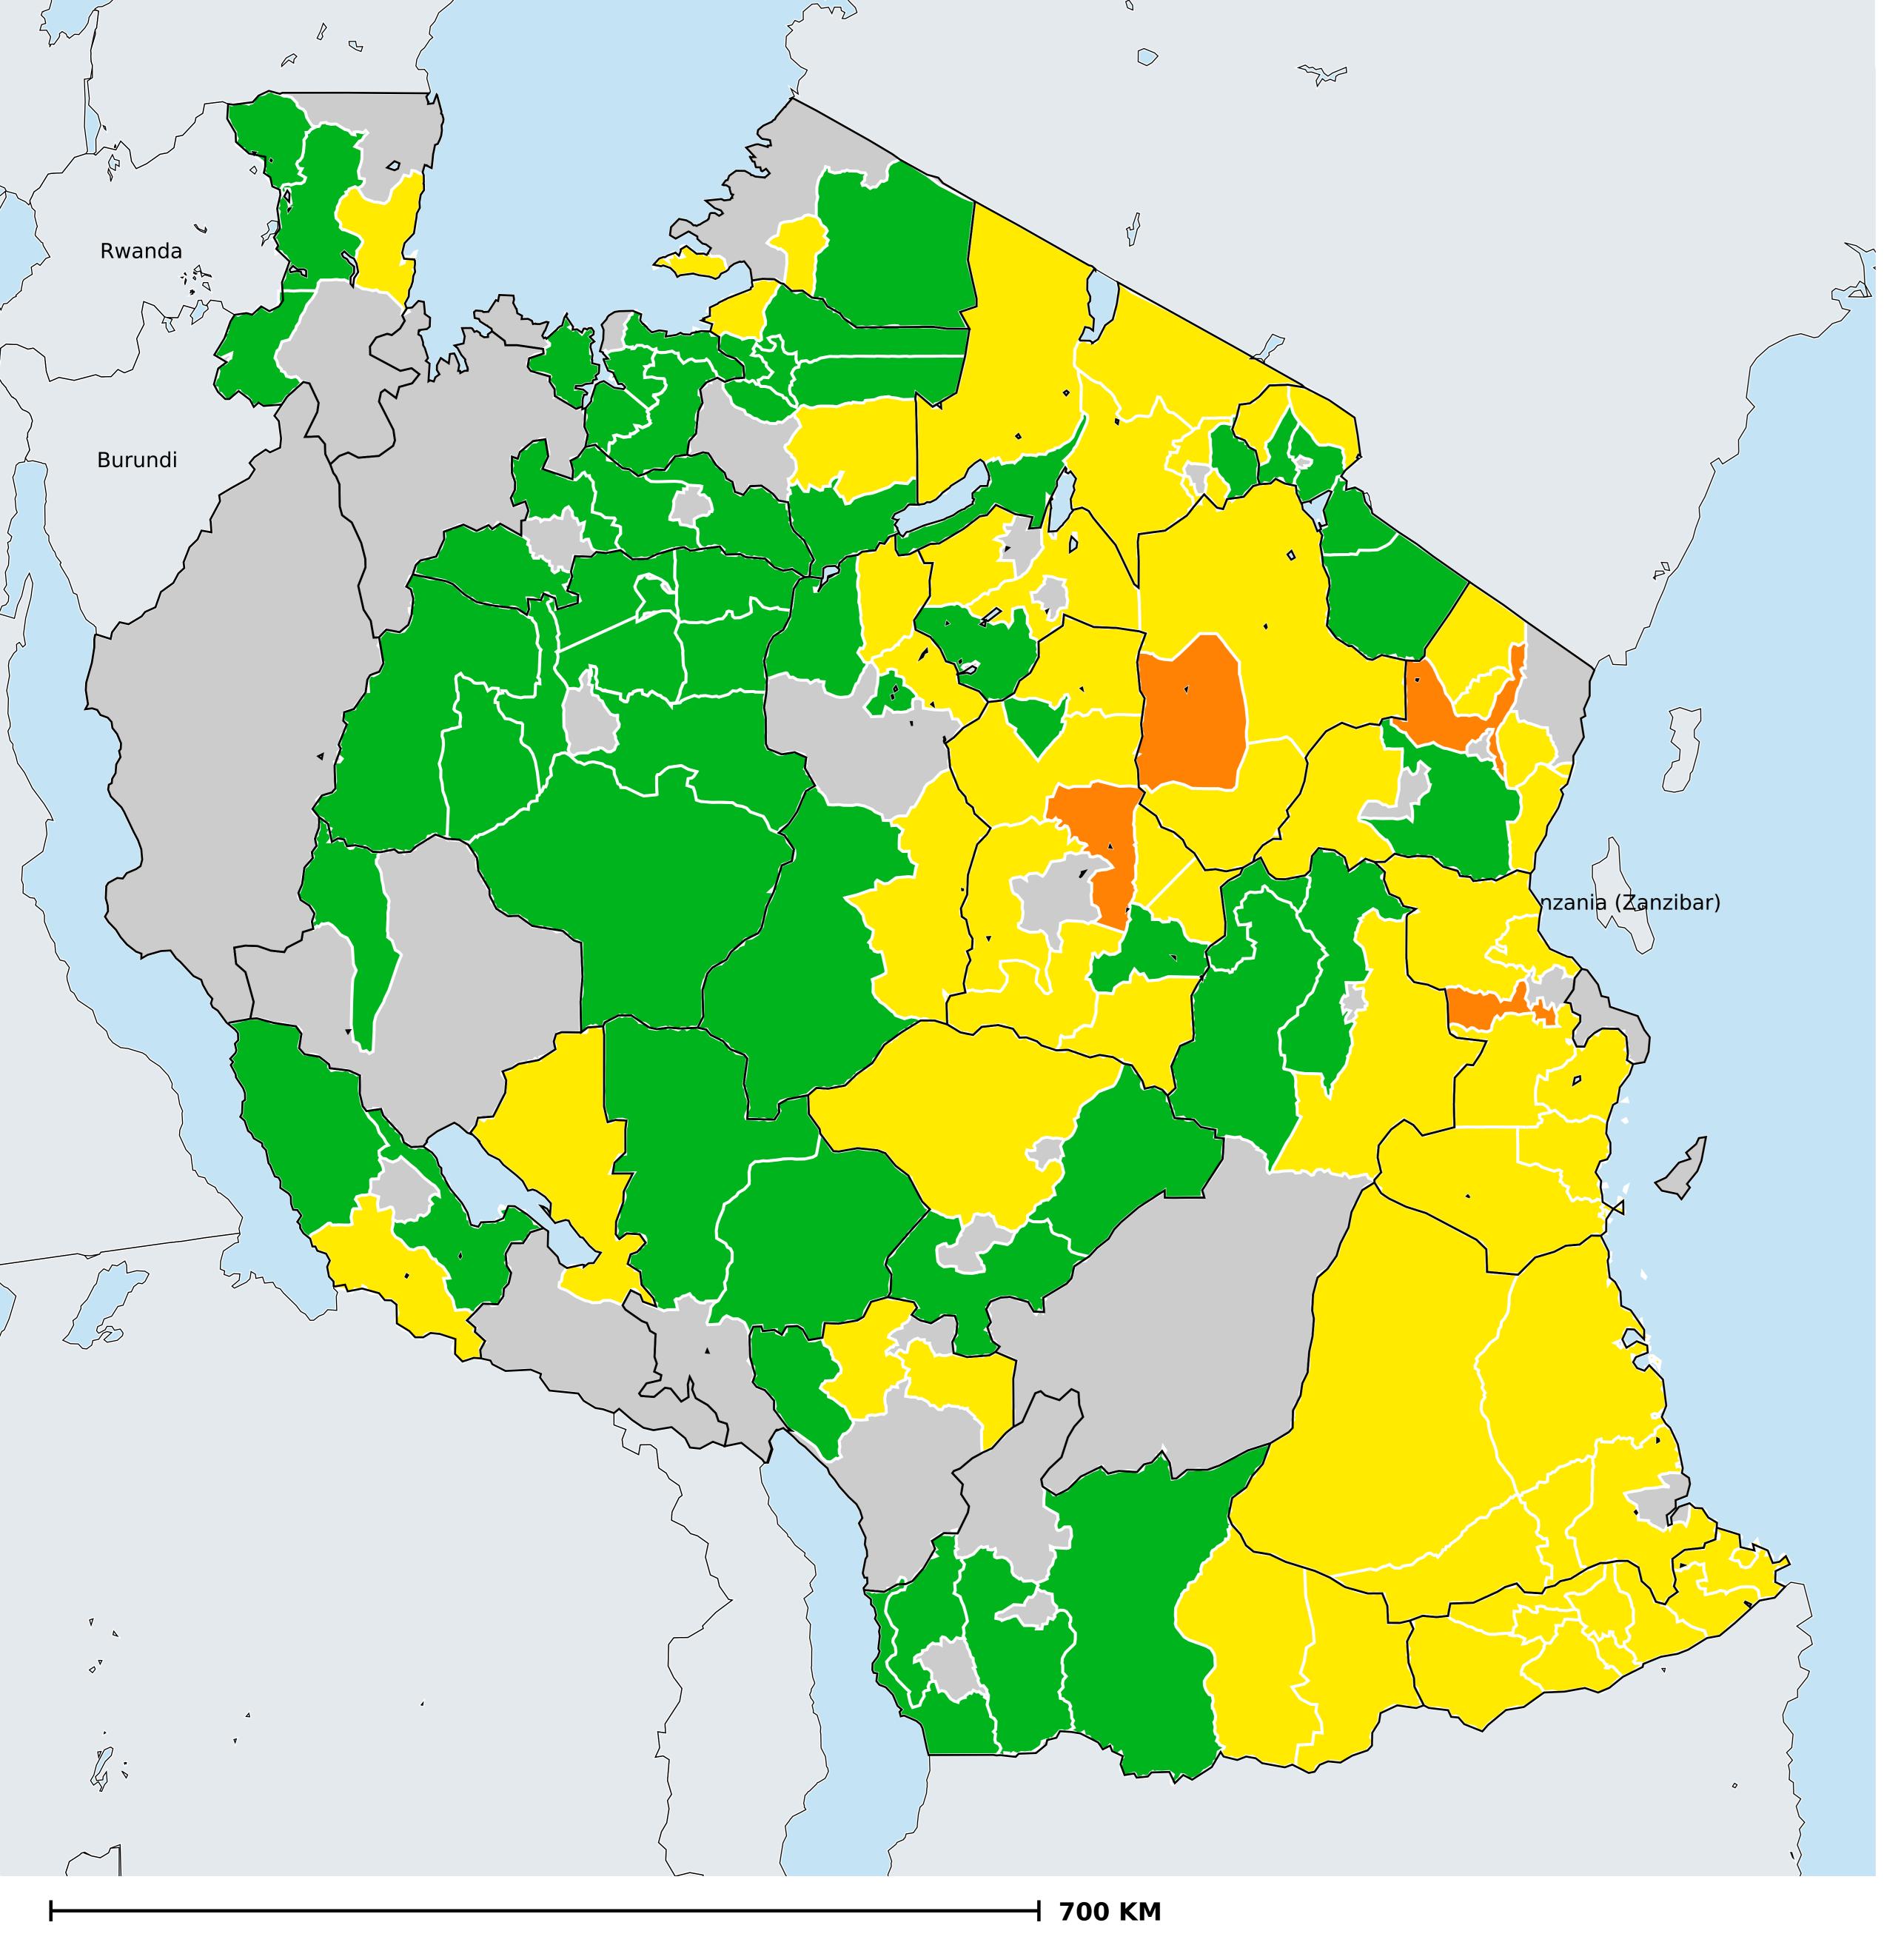

## Tanzania (Mainland) (2020)

## Prevalence of TT

## TT prevalence

Boundaries, names and designations used here do not imply expression of WHO opinion concerning the legal status of any country, territory or area, or of its authorities, or concerning delimitation of frontiers or boundaries. Dotted / dashed lines represent approximate border lines for which there may not yet be full agreement.

## **Data Source:**

Data provided by health ministries to ESPEN through WHO reporting processes. All reasonable precautions have been taken to verify this information

Copyright 2022 WHO. All rights reserved. Generated 07 October 2022