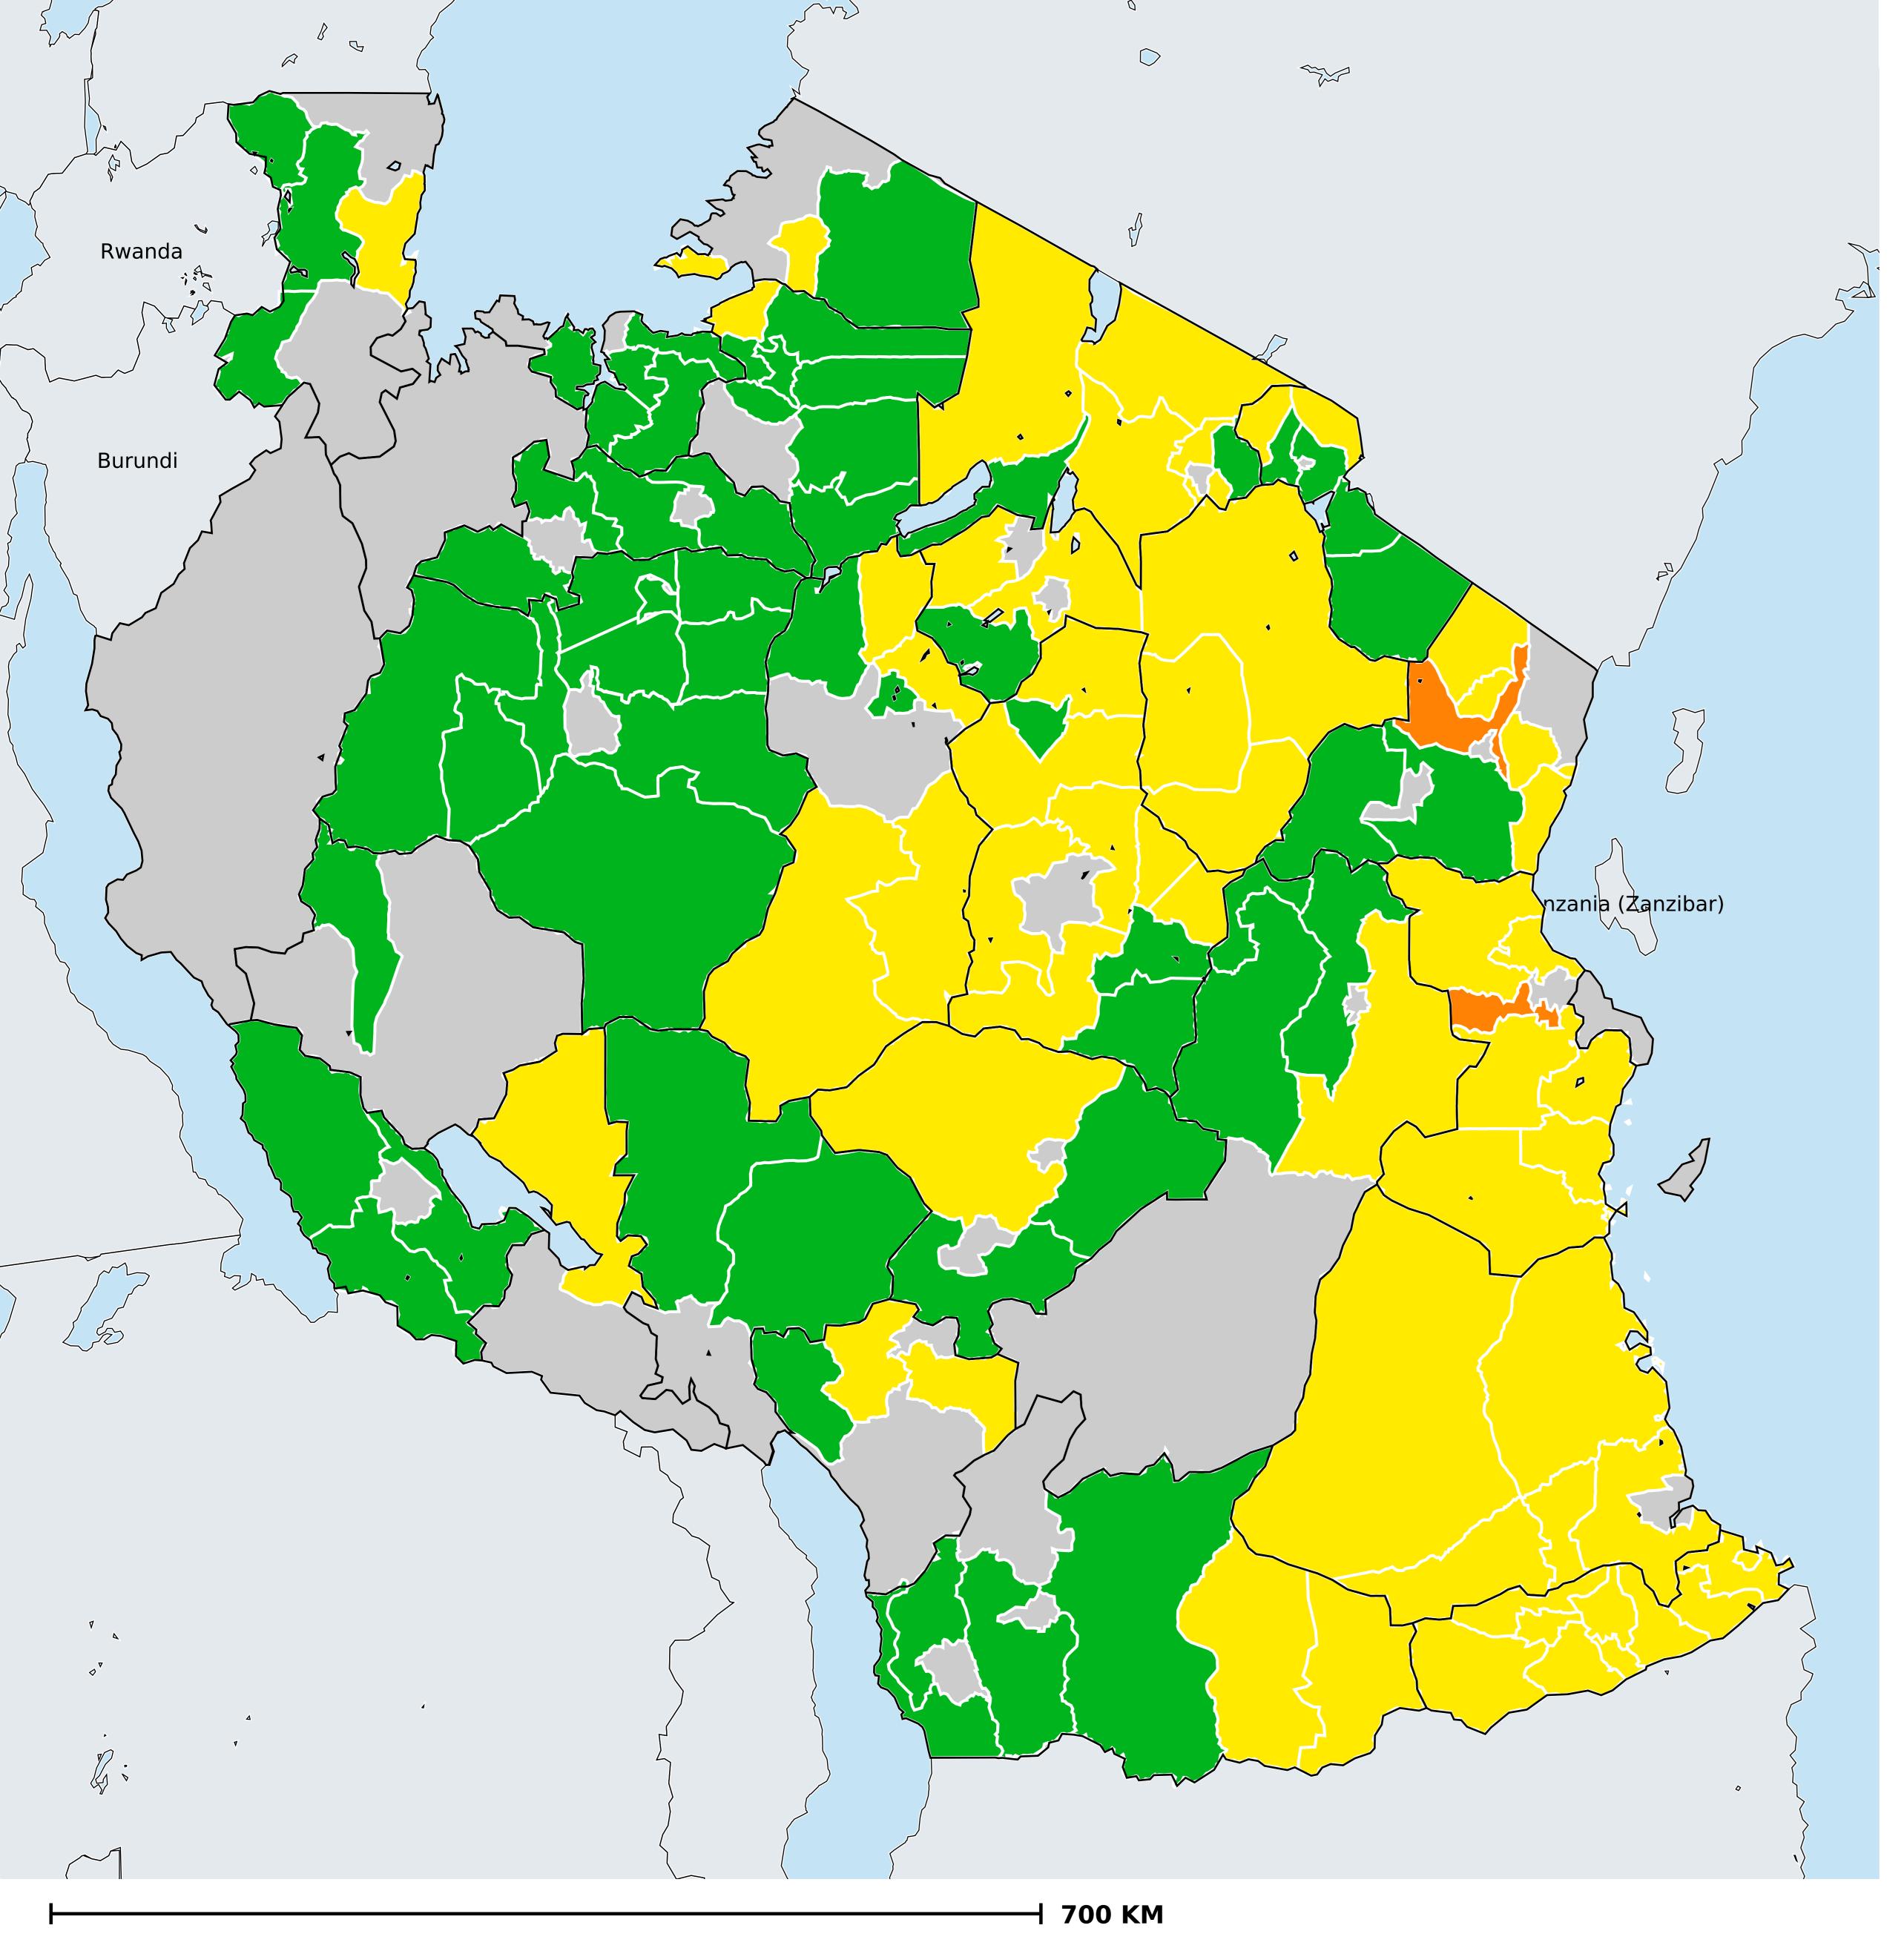

## Tanzania (Mainland) (2018)

## Prevalence of TT

## TT prevalence

Boundaries, names and designations used here do not imply expression of WHO opinion concerning the legal status of any country, territory or area, or of its authorities, or concerning delimitation of frontiers or boundaries. Dotted / dashed lines represent approximate border lines for which there may not yet be full agreement.