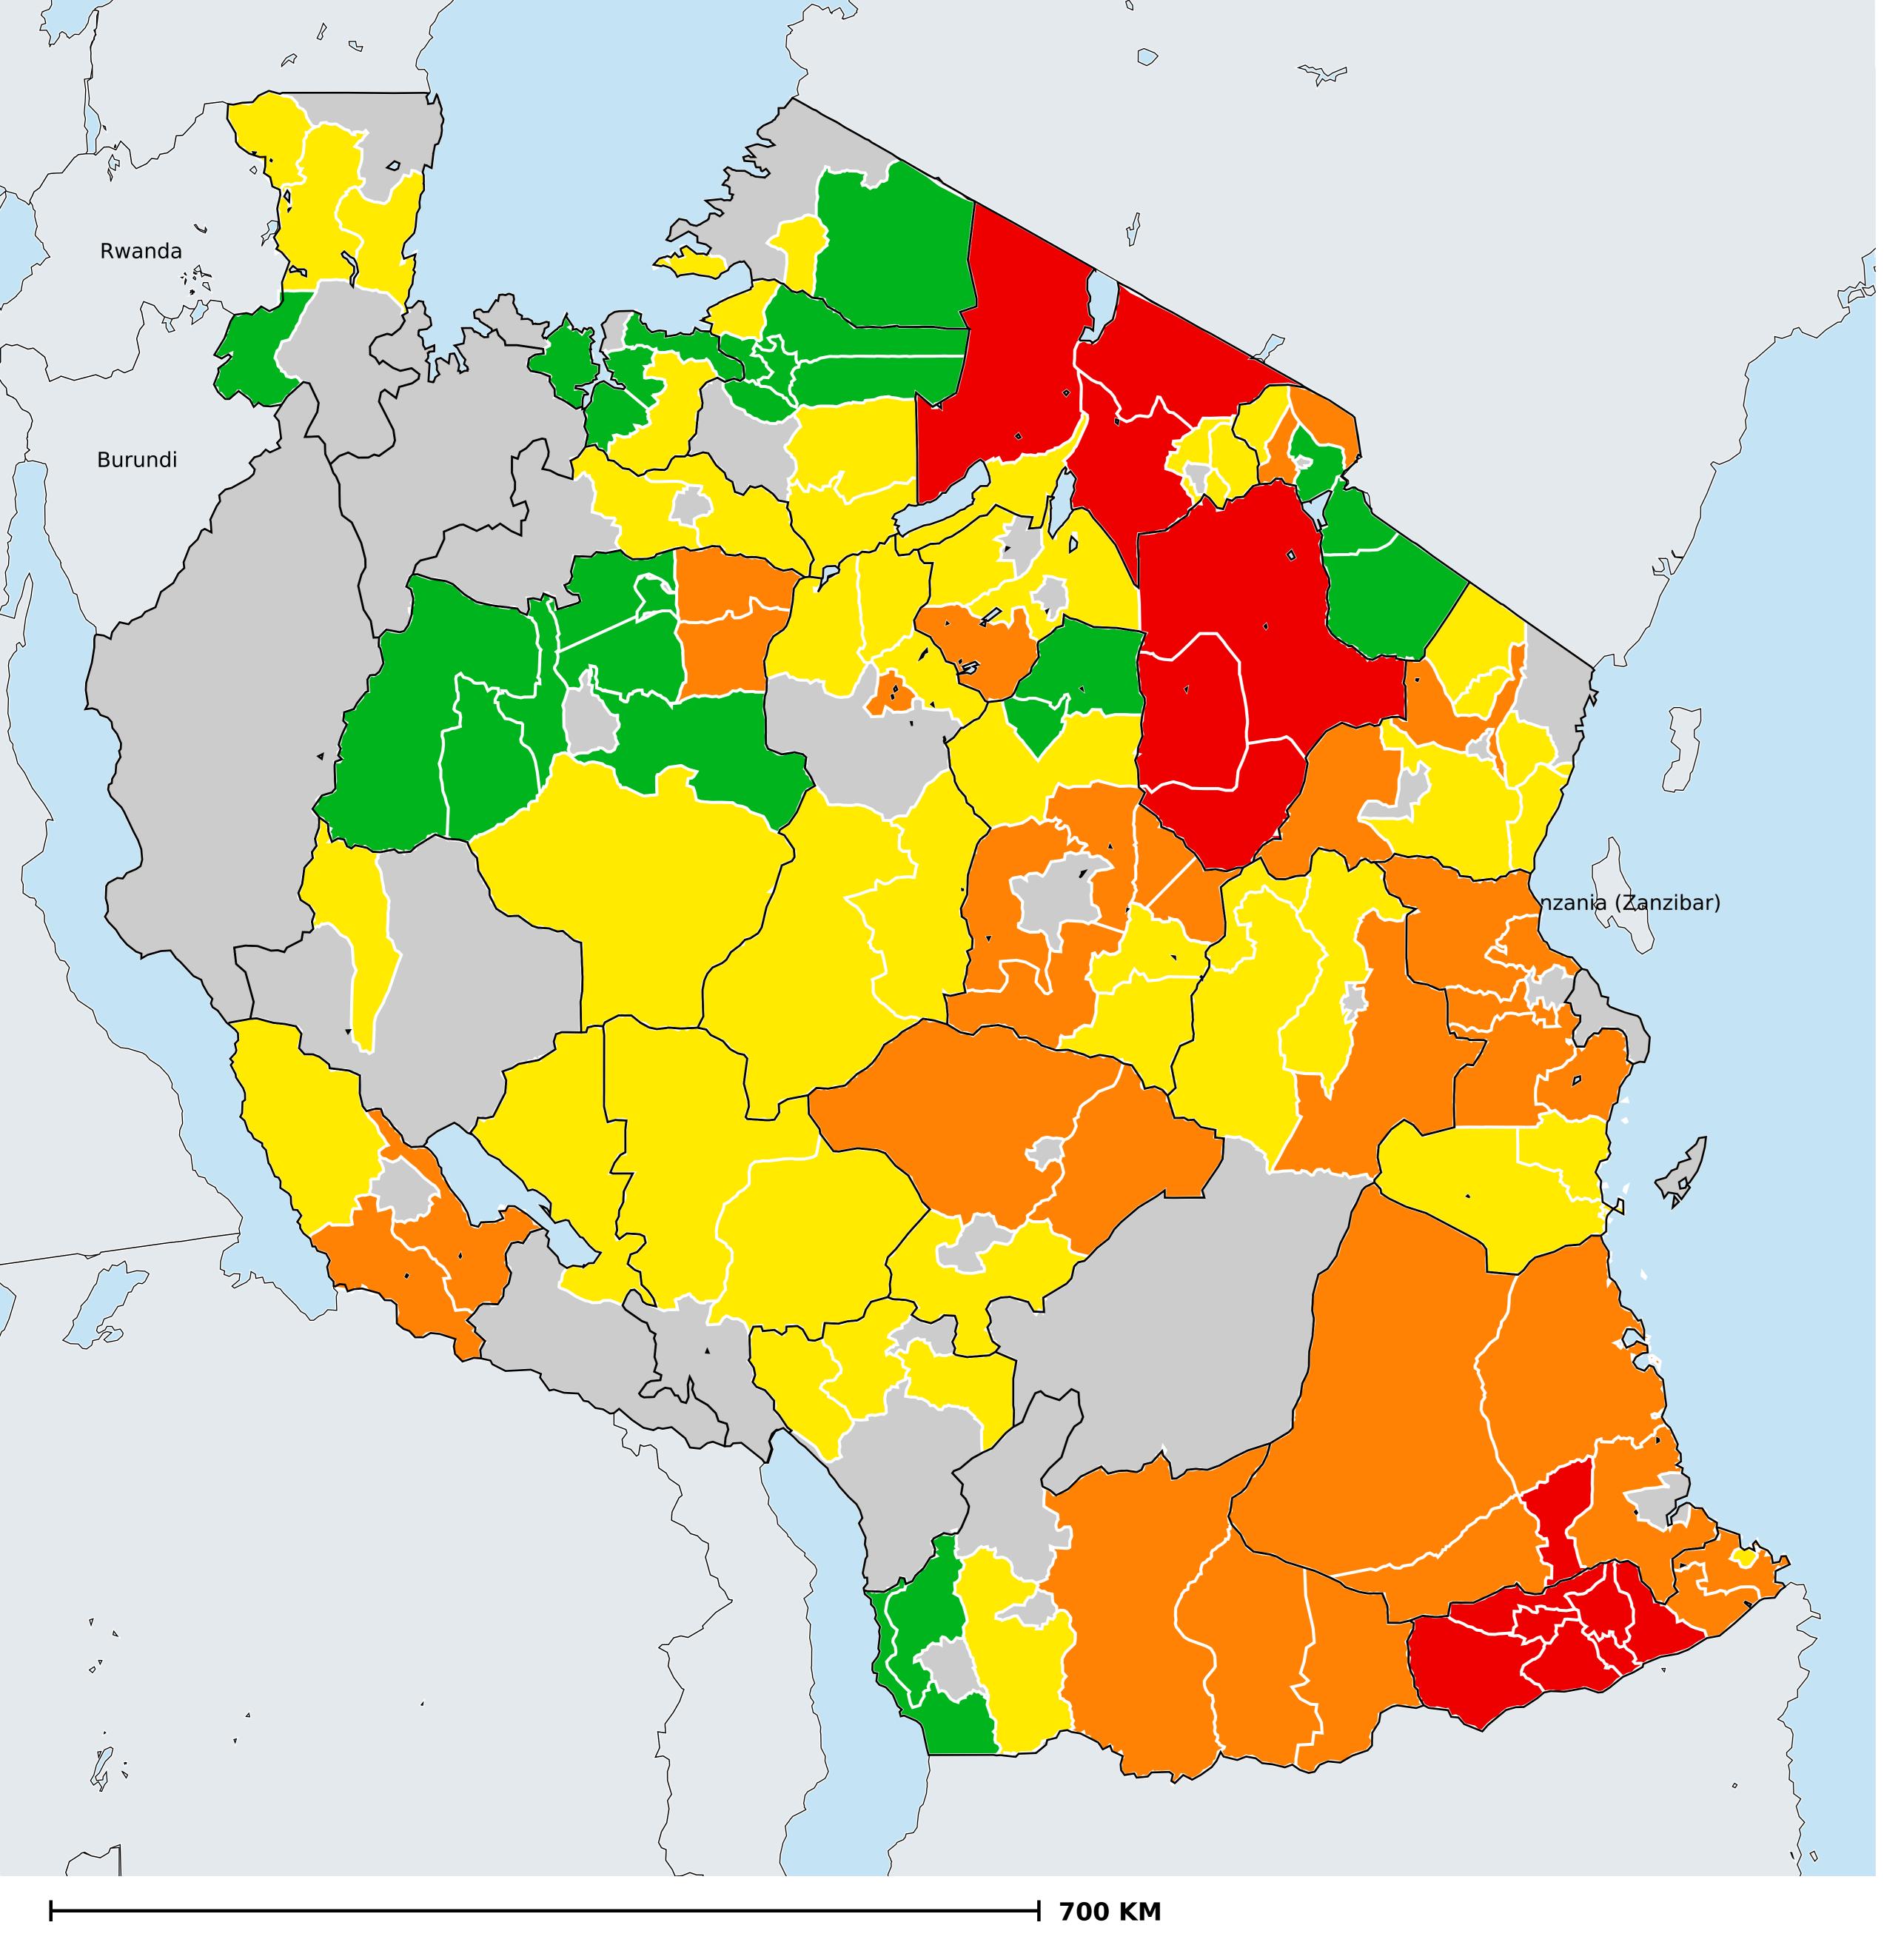

## Tanzania (Mainland) (2014)

Prevalence of TT

## TT prevalence

Boundaries, names and designations used here do not imply expression of WHO opinion concerning the legal status of any country, territory or area, or of its authorities, or concerning delimitation of frontiers or boundaries. Dotted / dashed lines represent approximate border lines for which there may not yet be full agreement.

## **Data Source:**

Data provided by health ministries to ESPEN through WHO reporting processes. All reasonable precautions have been taken to verify this information

Copyright 2022 WHO. All rights reserved. Generated 07 October 2022