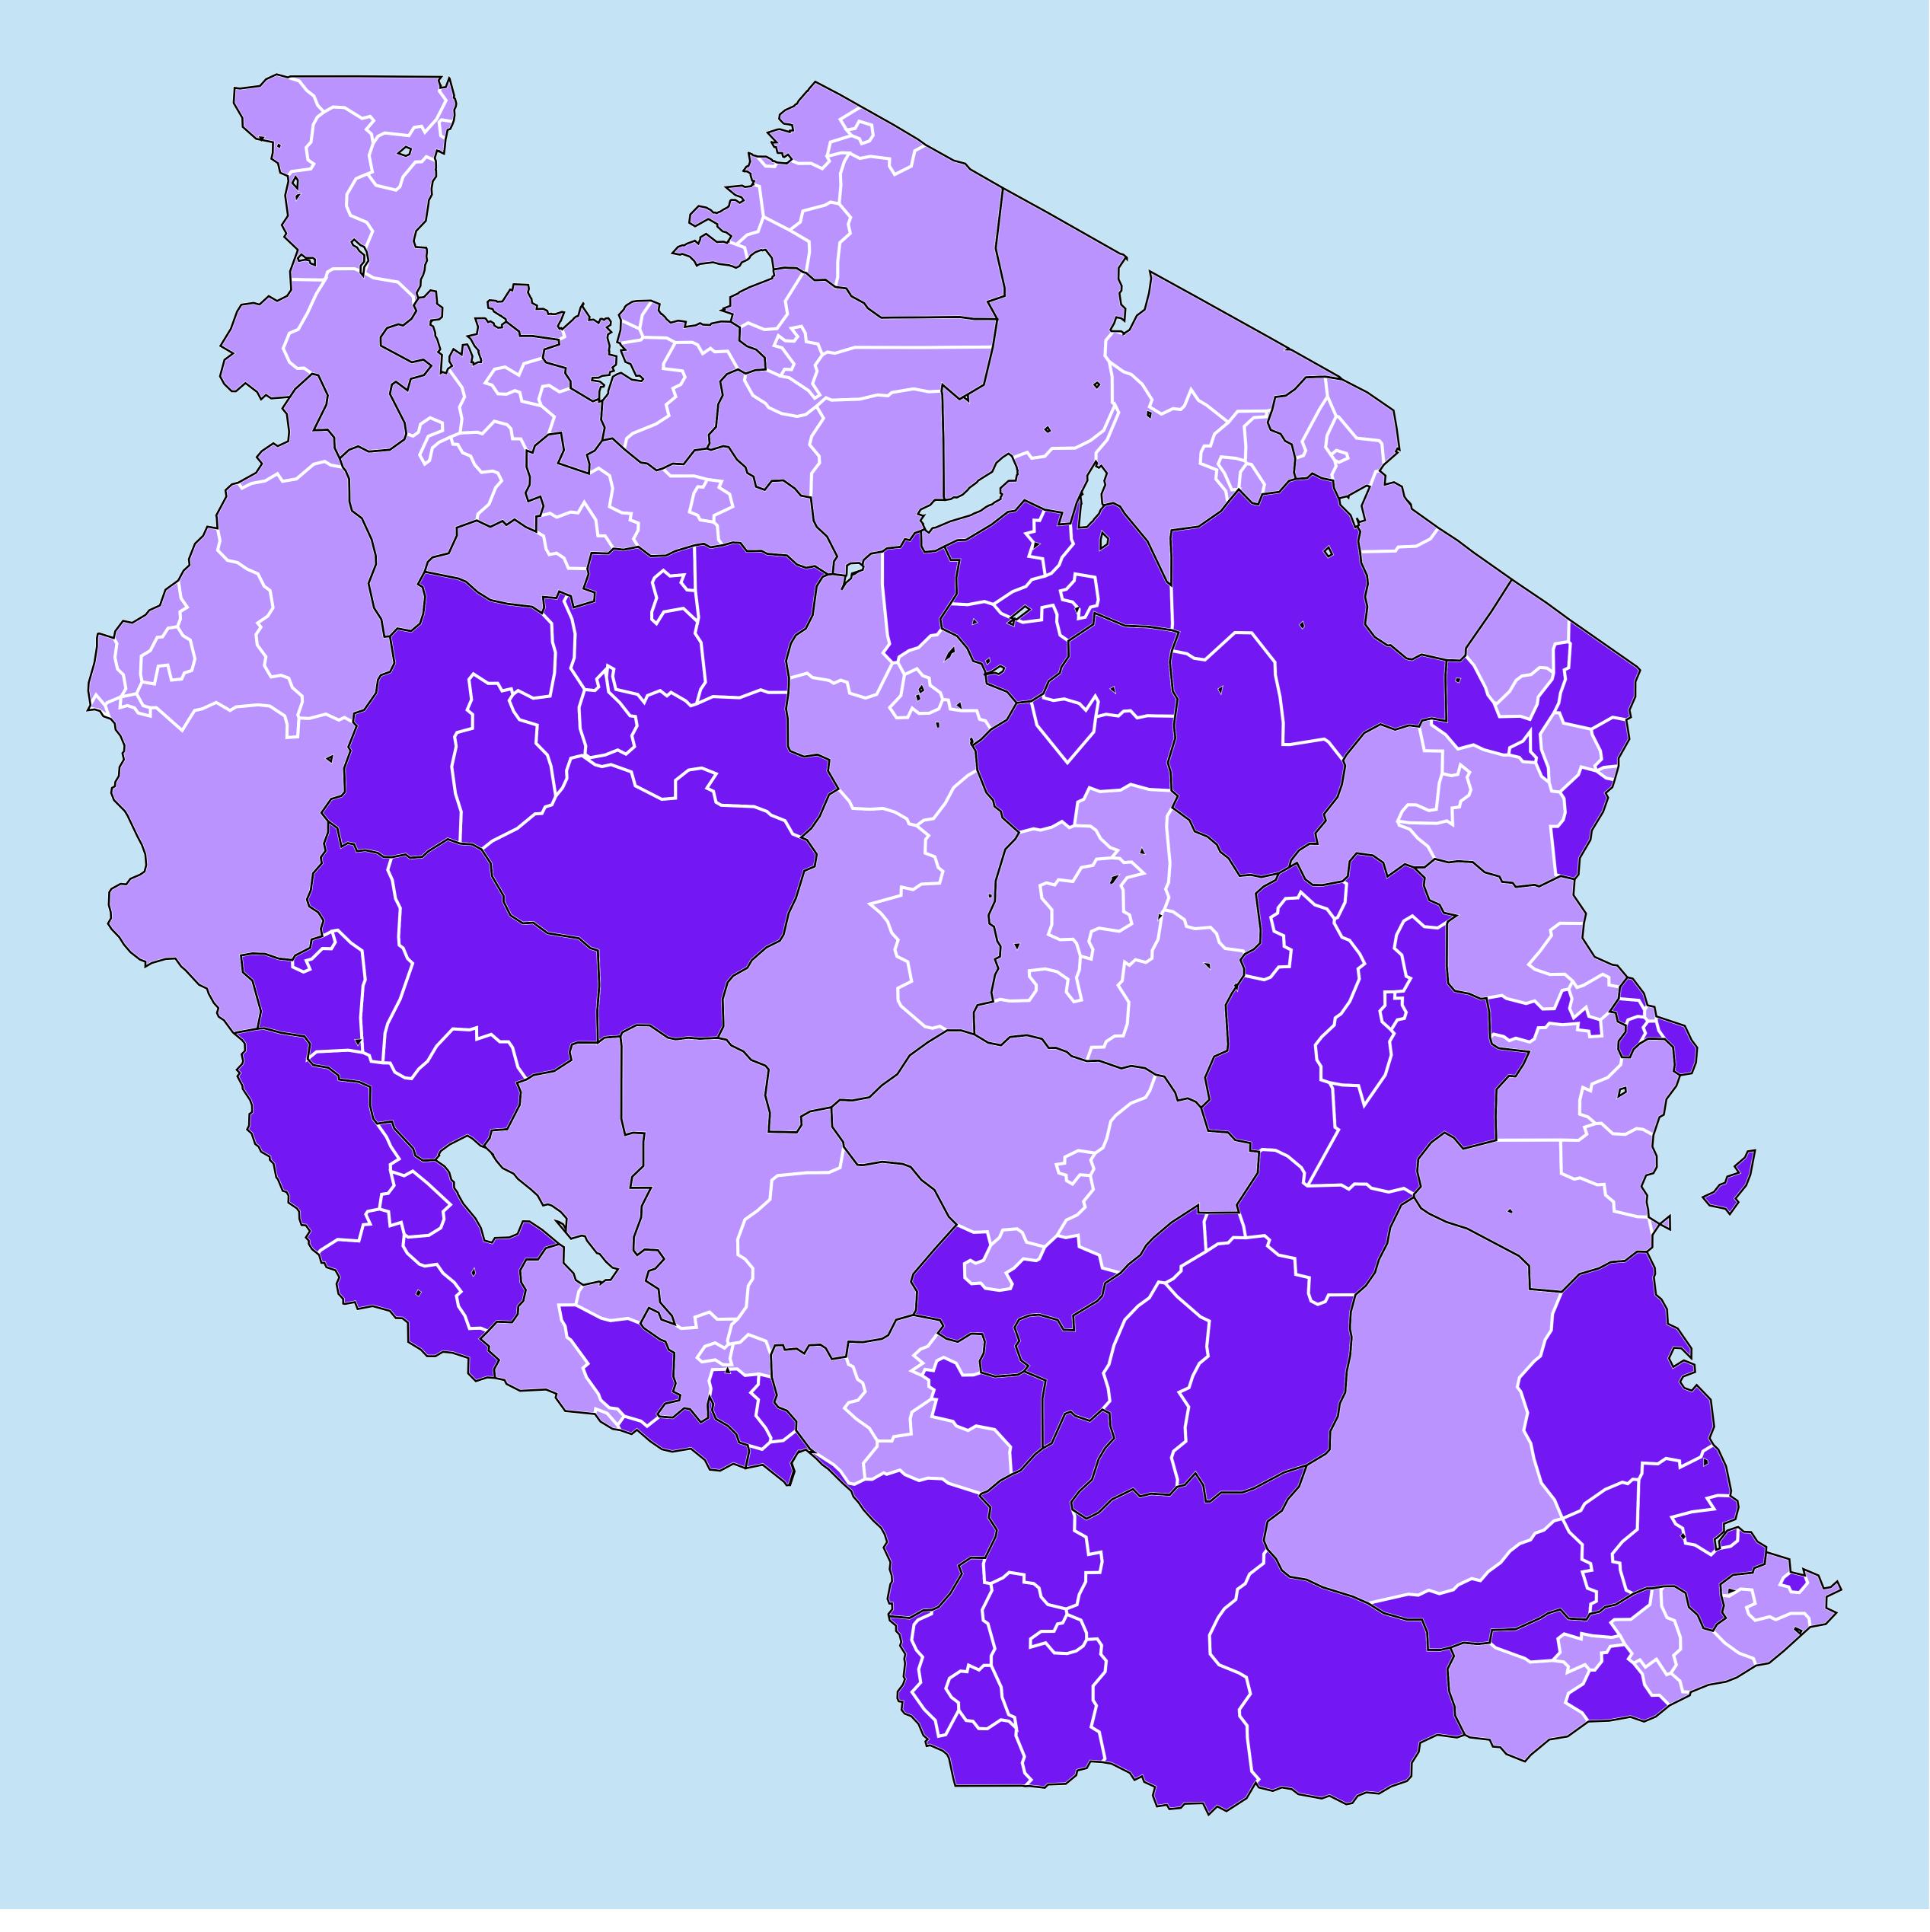

## Tanzania (Mainland) (2013-2018)

Number of MDA rounds for STH (Geographic coverage - Total pop requiring treatment)

Soil-transmitted helminthiasis > MDA/PC rounds > Geographic coverage - Total population requiring treatment