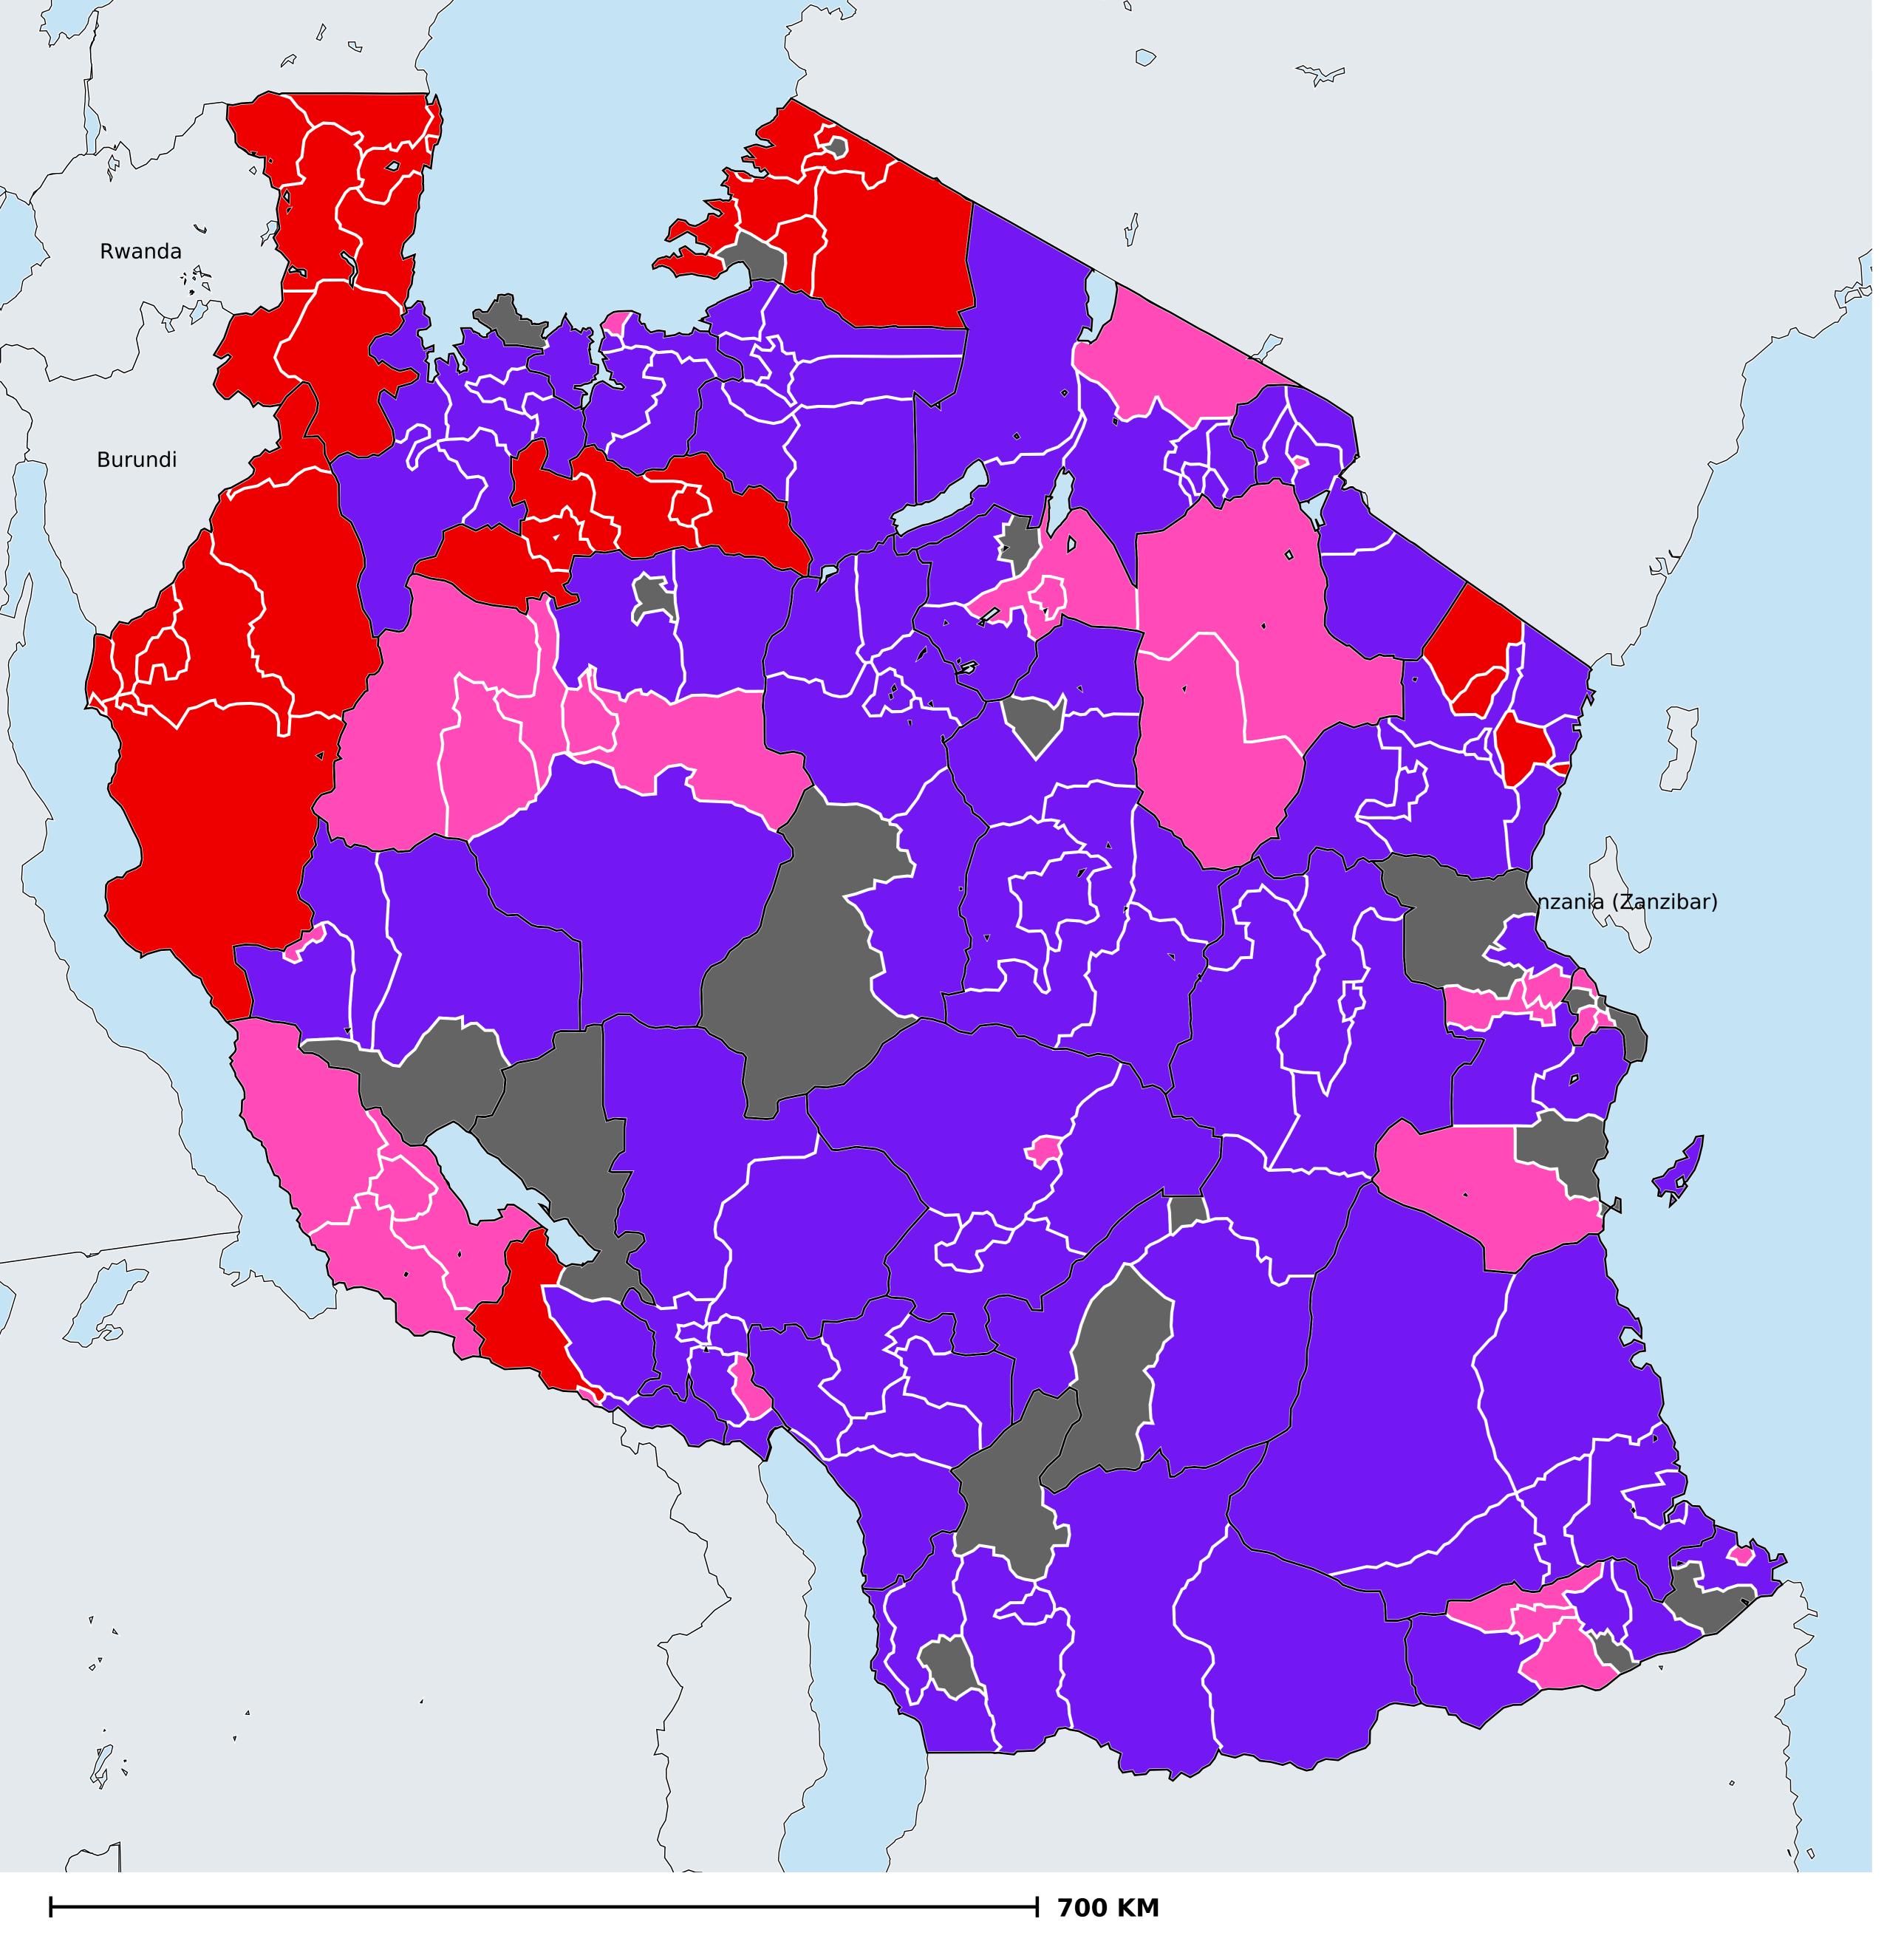

## Tanzania (Mainland) (2015)

Therapeutic coverage - Total population requiring treatment MDA/PC coverage of STH

Soil-transmitted helminthiasis > MDA/PC coverage > Therapeutic coverage - Total population requiring treatment

Boundaries, names and designations used here do not imply expression of WHO opinion concerning the legal status of any country, territory or area, or of its authorities, or concerning delimitation of frontiers or boundaries. Dotted / dashed lines represent approximate border lines for which there may not yet be full agreement.

## **Data Source:**

Data provided by health ministries to ESPEN through WHO reporting processes. All reasonable precautions have been taken to verify this information

Copyright 2023 WHO. All rights reserved. Generated 19 September 2023