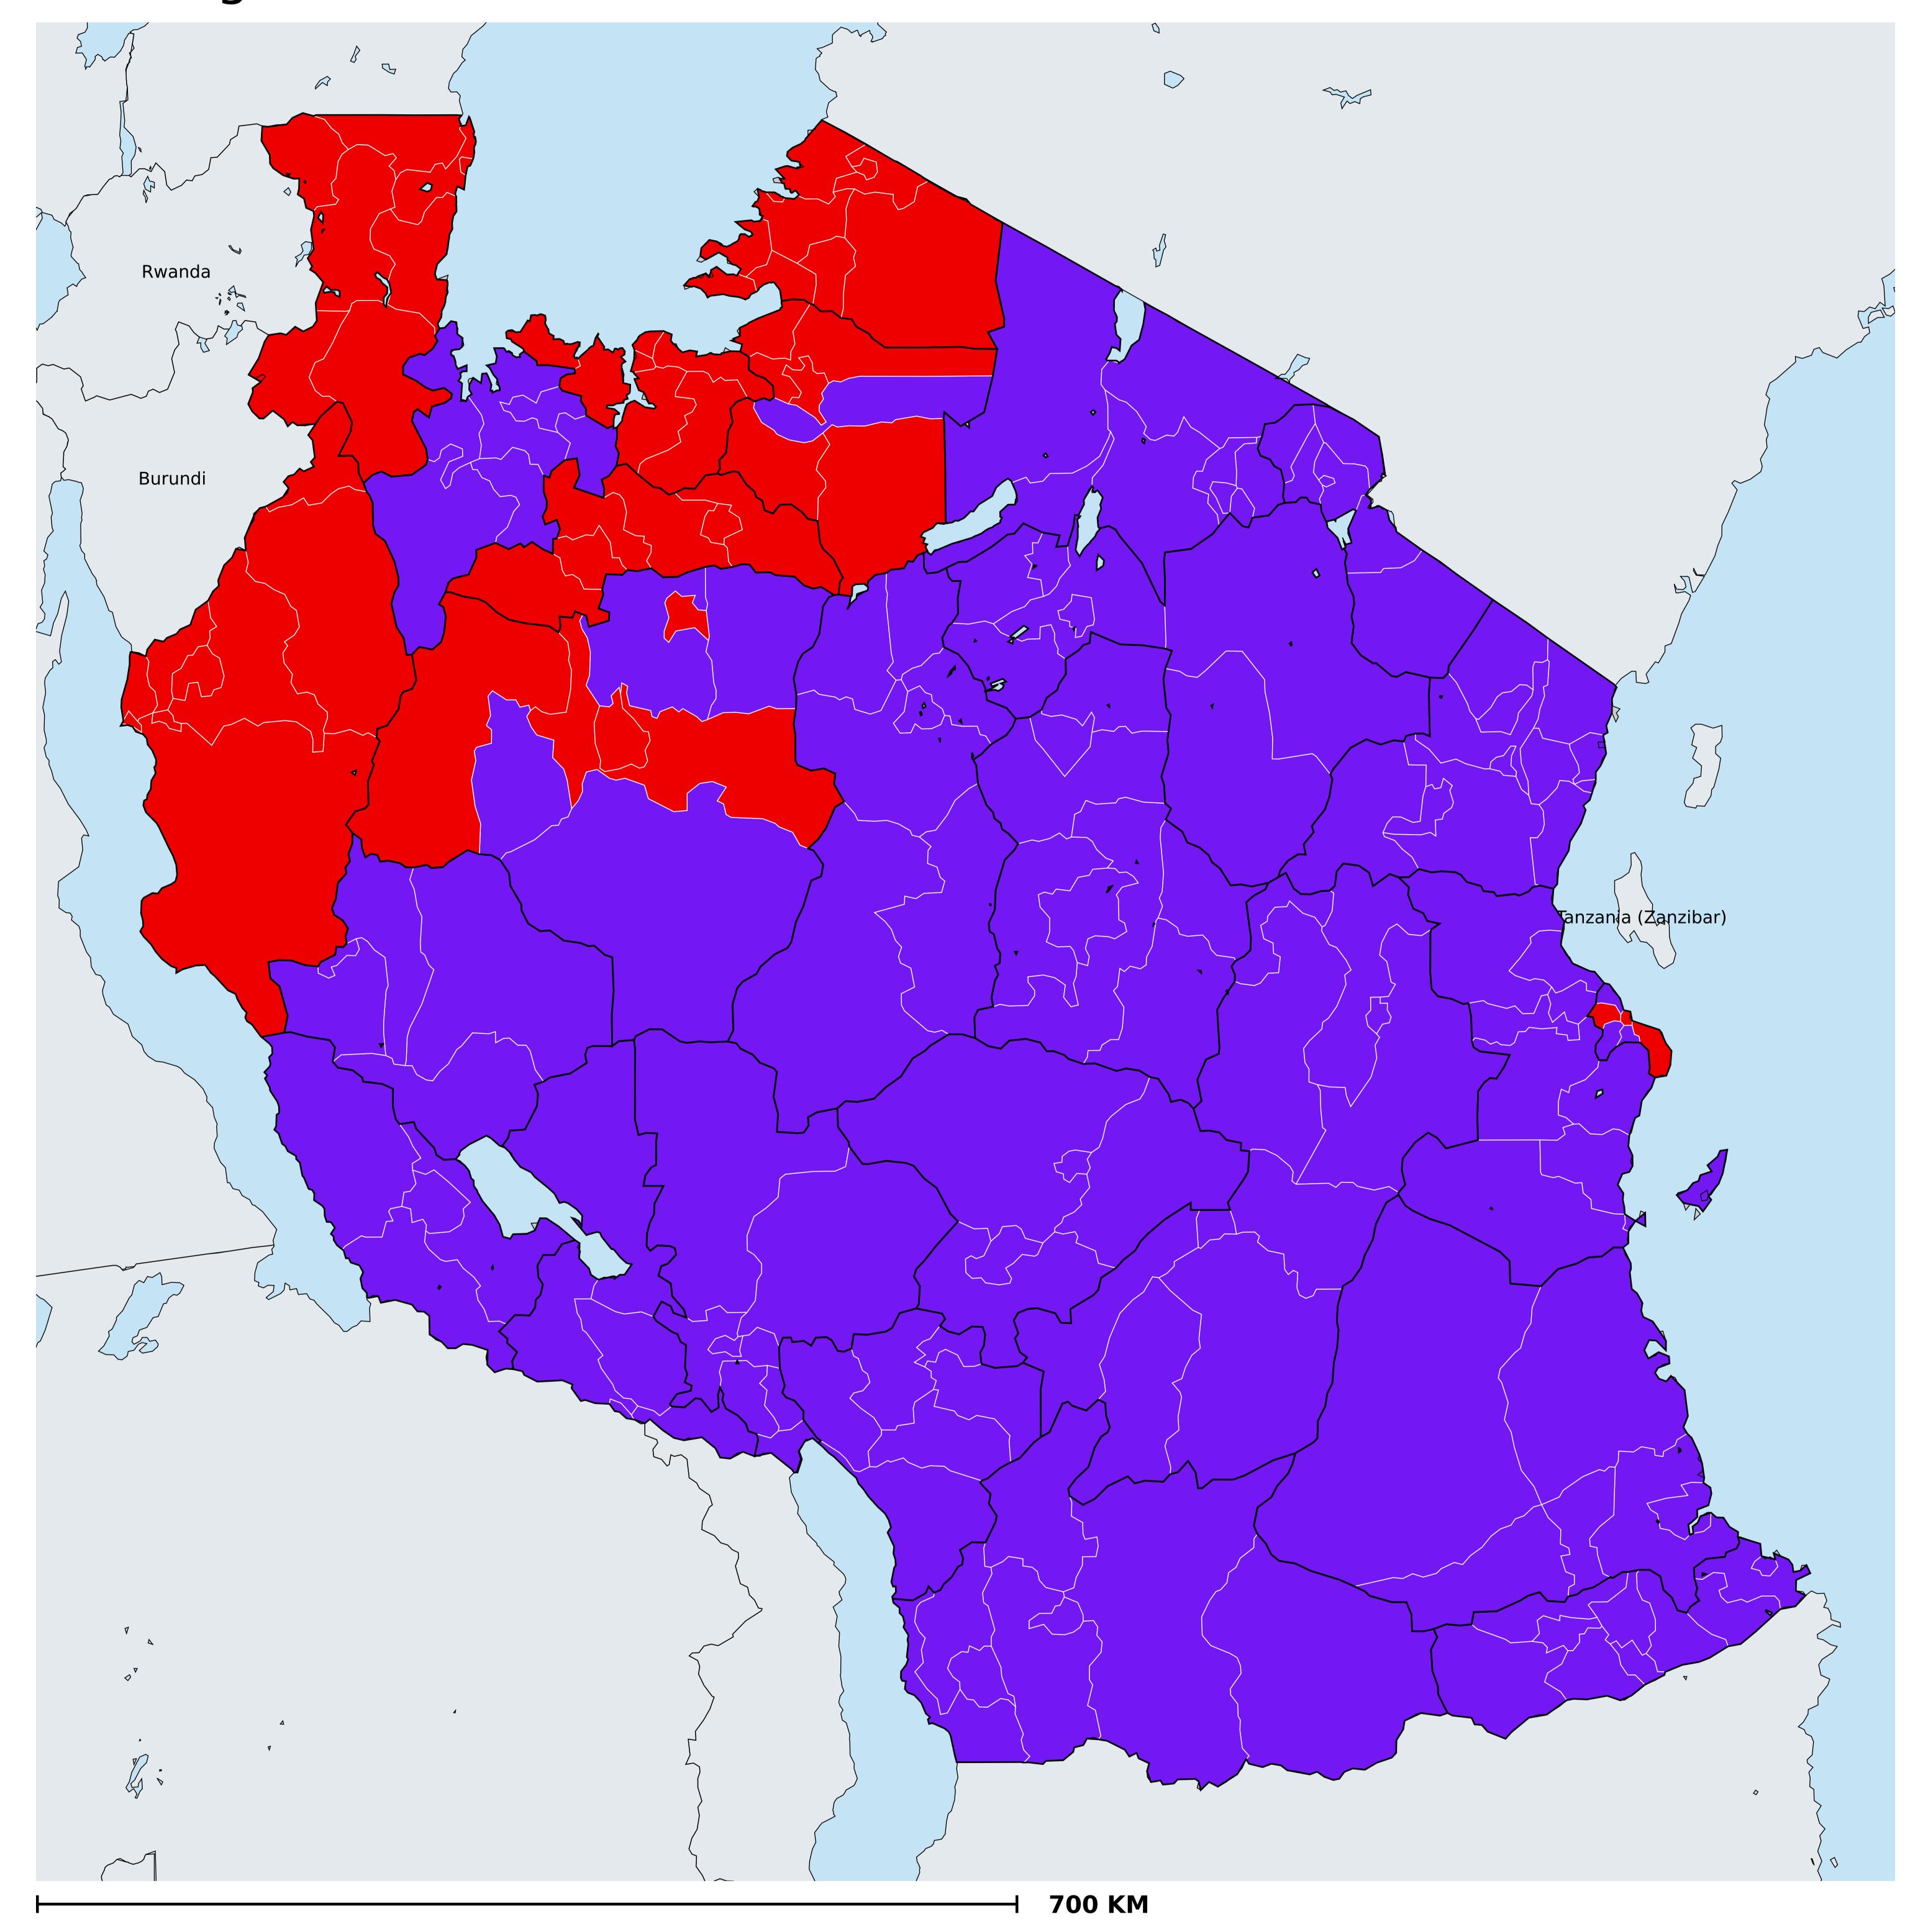

## Tanzania (Mainland) (2022)

Geographic coverage - Total population requiring treatment MDA/PC coverage of STH

Boundaries, names and designations used here do not imply expression of WHO opinion concerning the legal status of any country, territory or area, or of its authorities, or concerning delimitation of frontiers or boundaries. Dotted / dashed lines represent approximate border lines for which there may not yet be full agreement.

Soil-transmitted helminthiasis > MDA/PC coverage > Geographic coverage - Total population requiring treatment

Endemicity unknown
PC not required
PC delivered
Surveillance (prevalence <2%)
PC not delivered - Moderate endemicity
PC not delivered - High endemicity
No data available