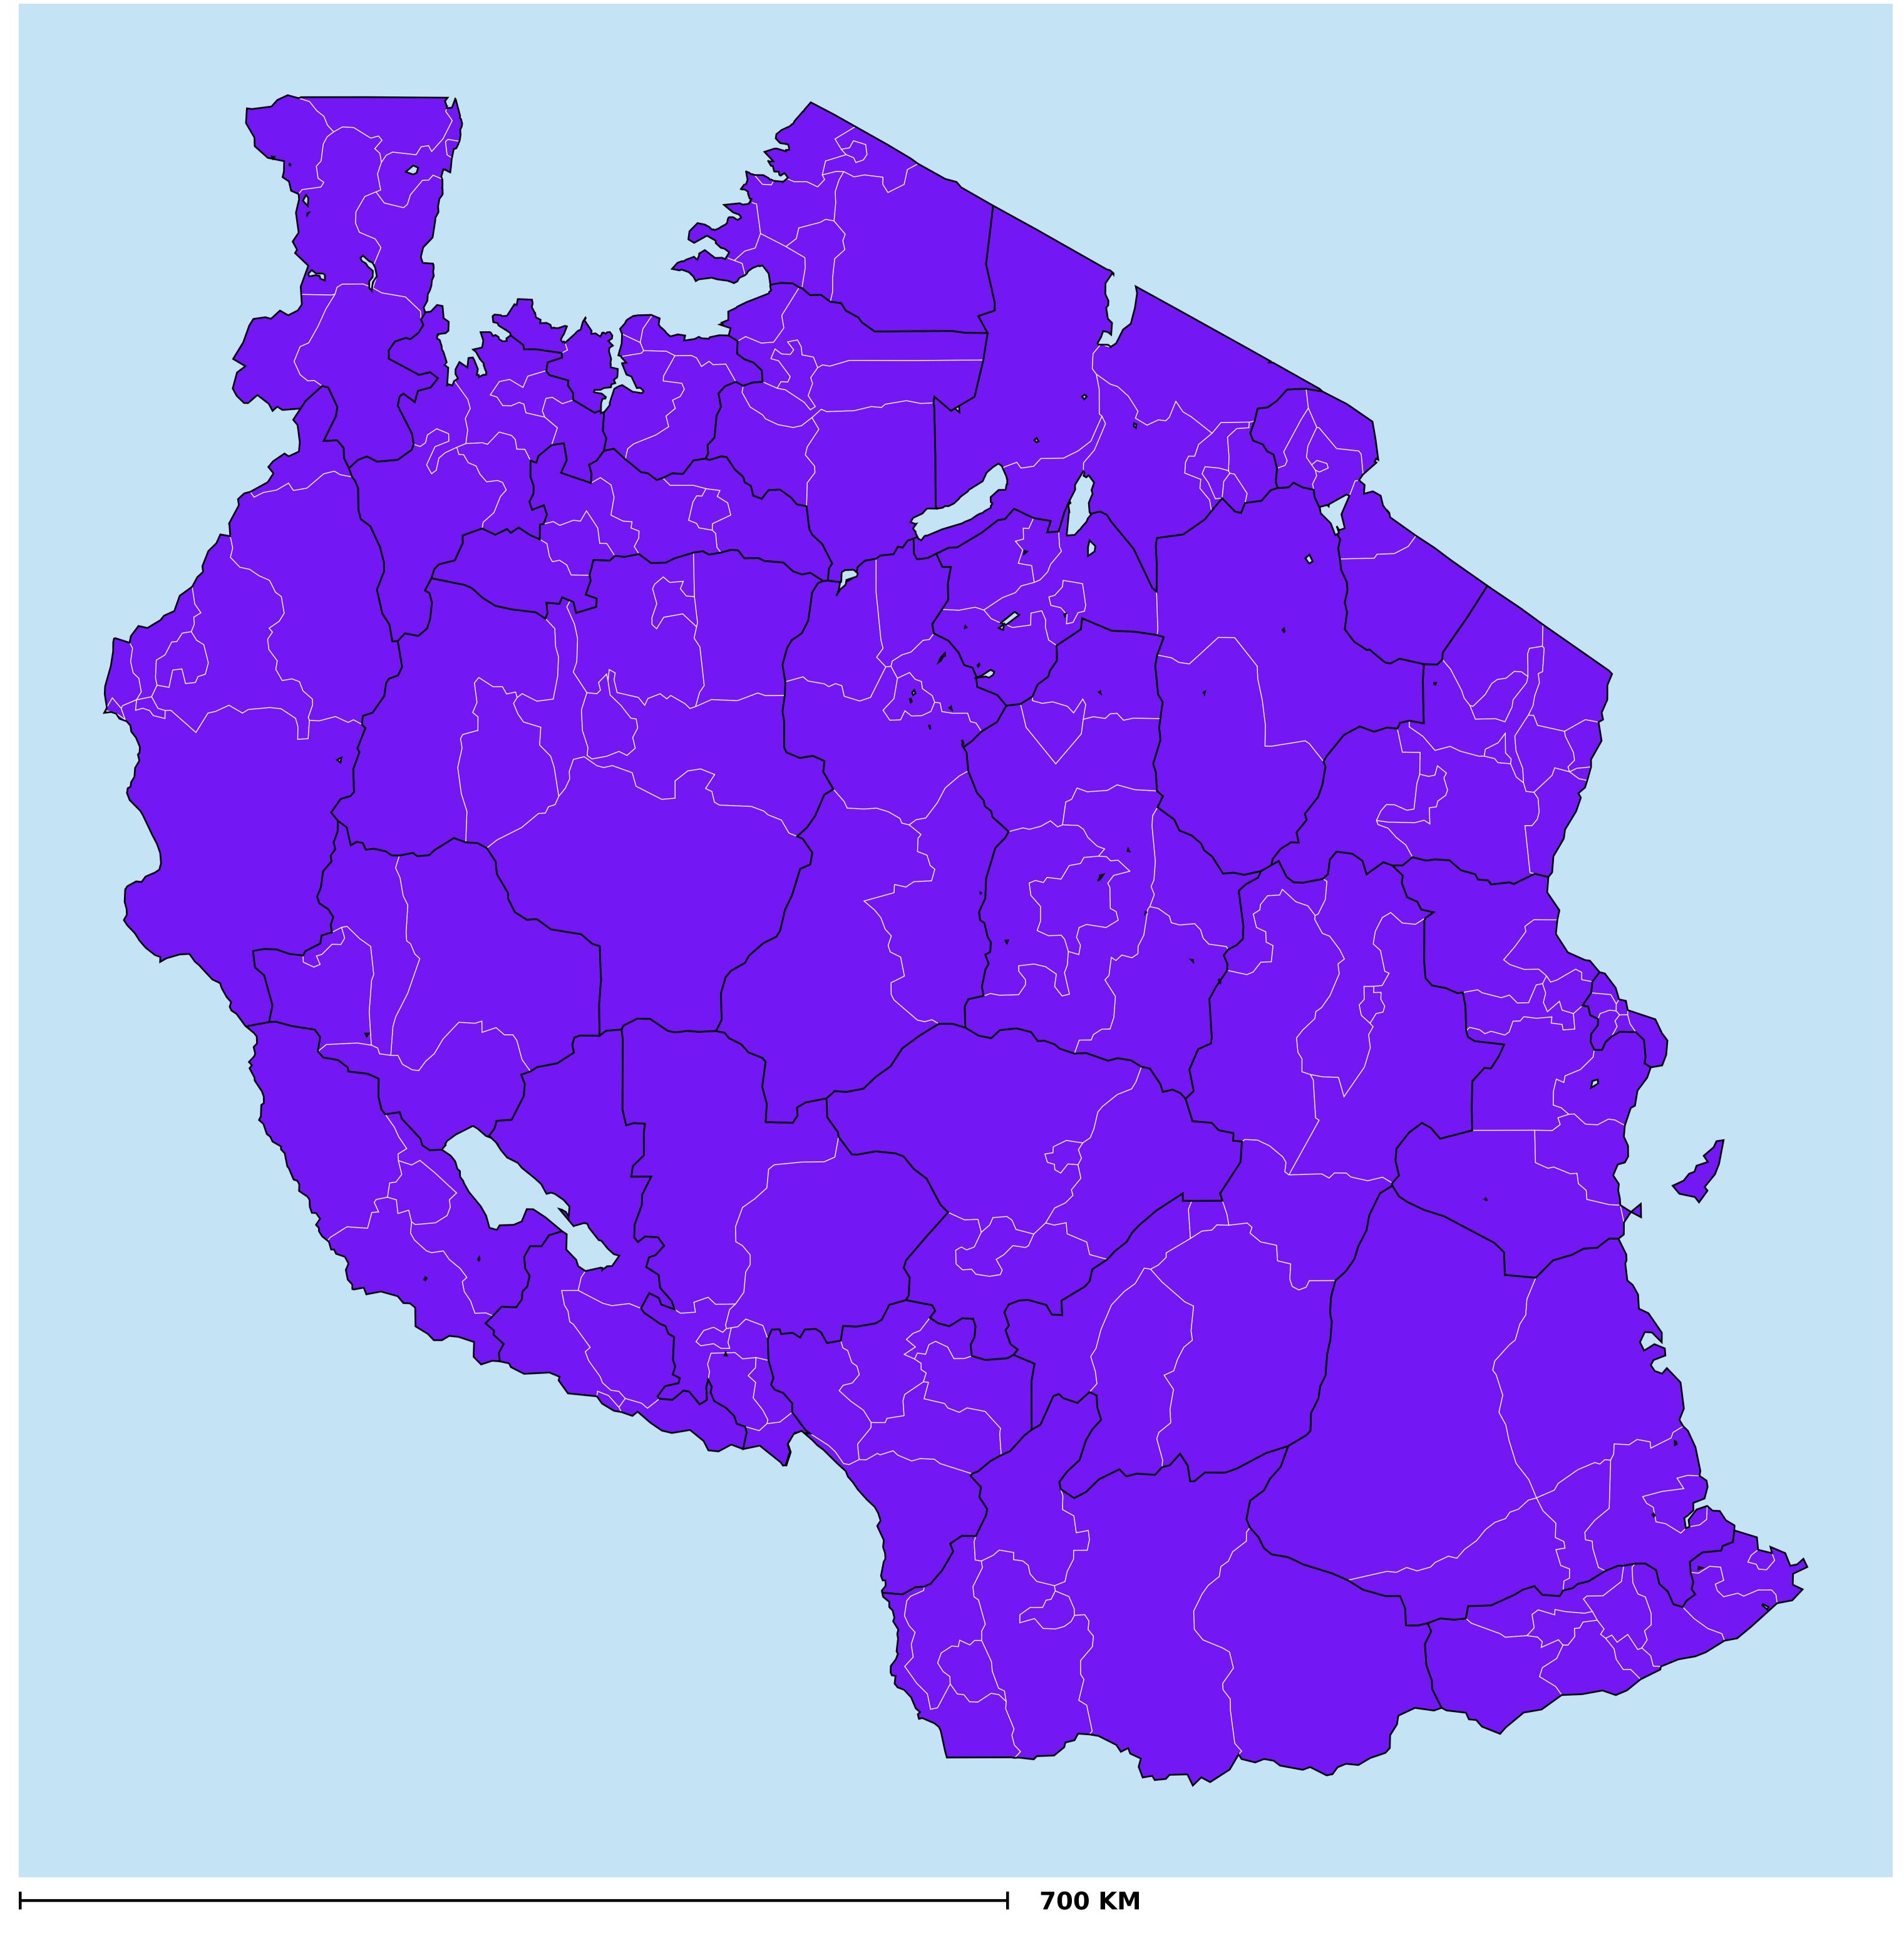

## Tanzania (Mainland) (2018)

## Geographic coverage - Total population requiring treatment MDA/PC coverage of STH

Boundaries, names and designations used here do not imply expression of WHO opinion concerning the legal status of any country, territory or area, or of its authorities, or concerning delimitation of frontiers or boundaries. Dotted / dashed lines represent approximate border lines for which there may not yet be full agreement.

Soil-transmitted helminthiasis > MDA/PC coverage > Geographic coverage - Total population requiring treatment

Endemicity unknown
PC not required
PC delivered
PC not delivered - Moderate endemicity
PC not delivered - High endemicity
No data available