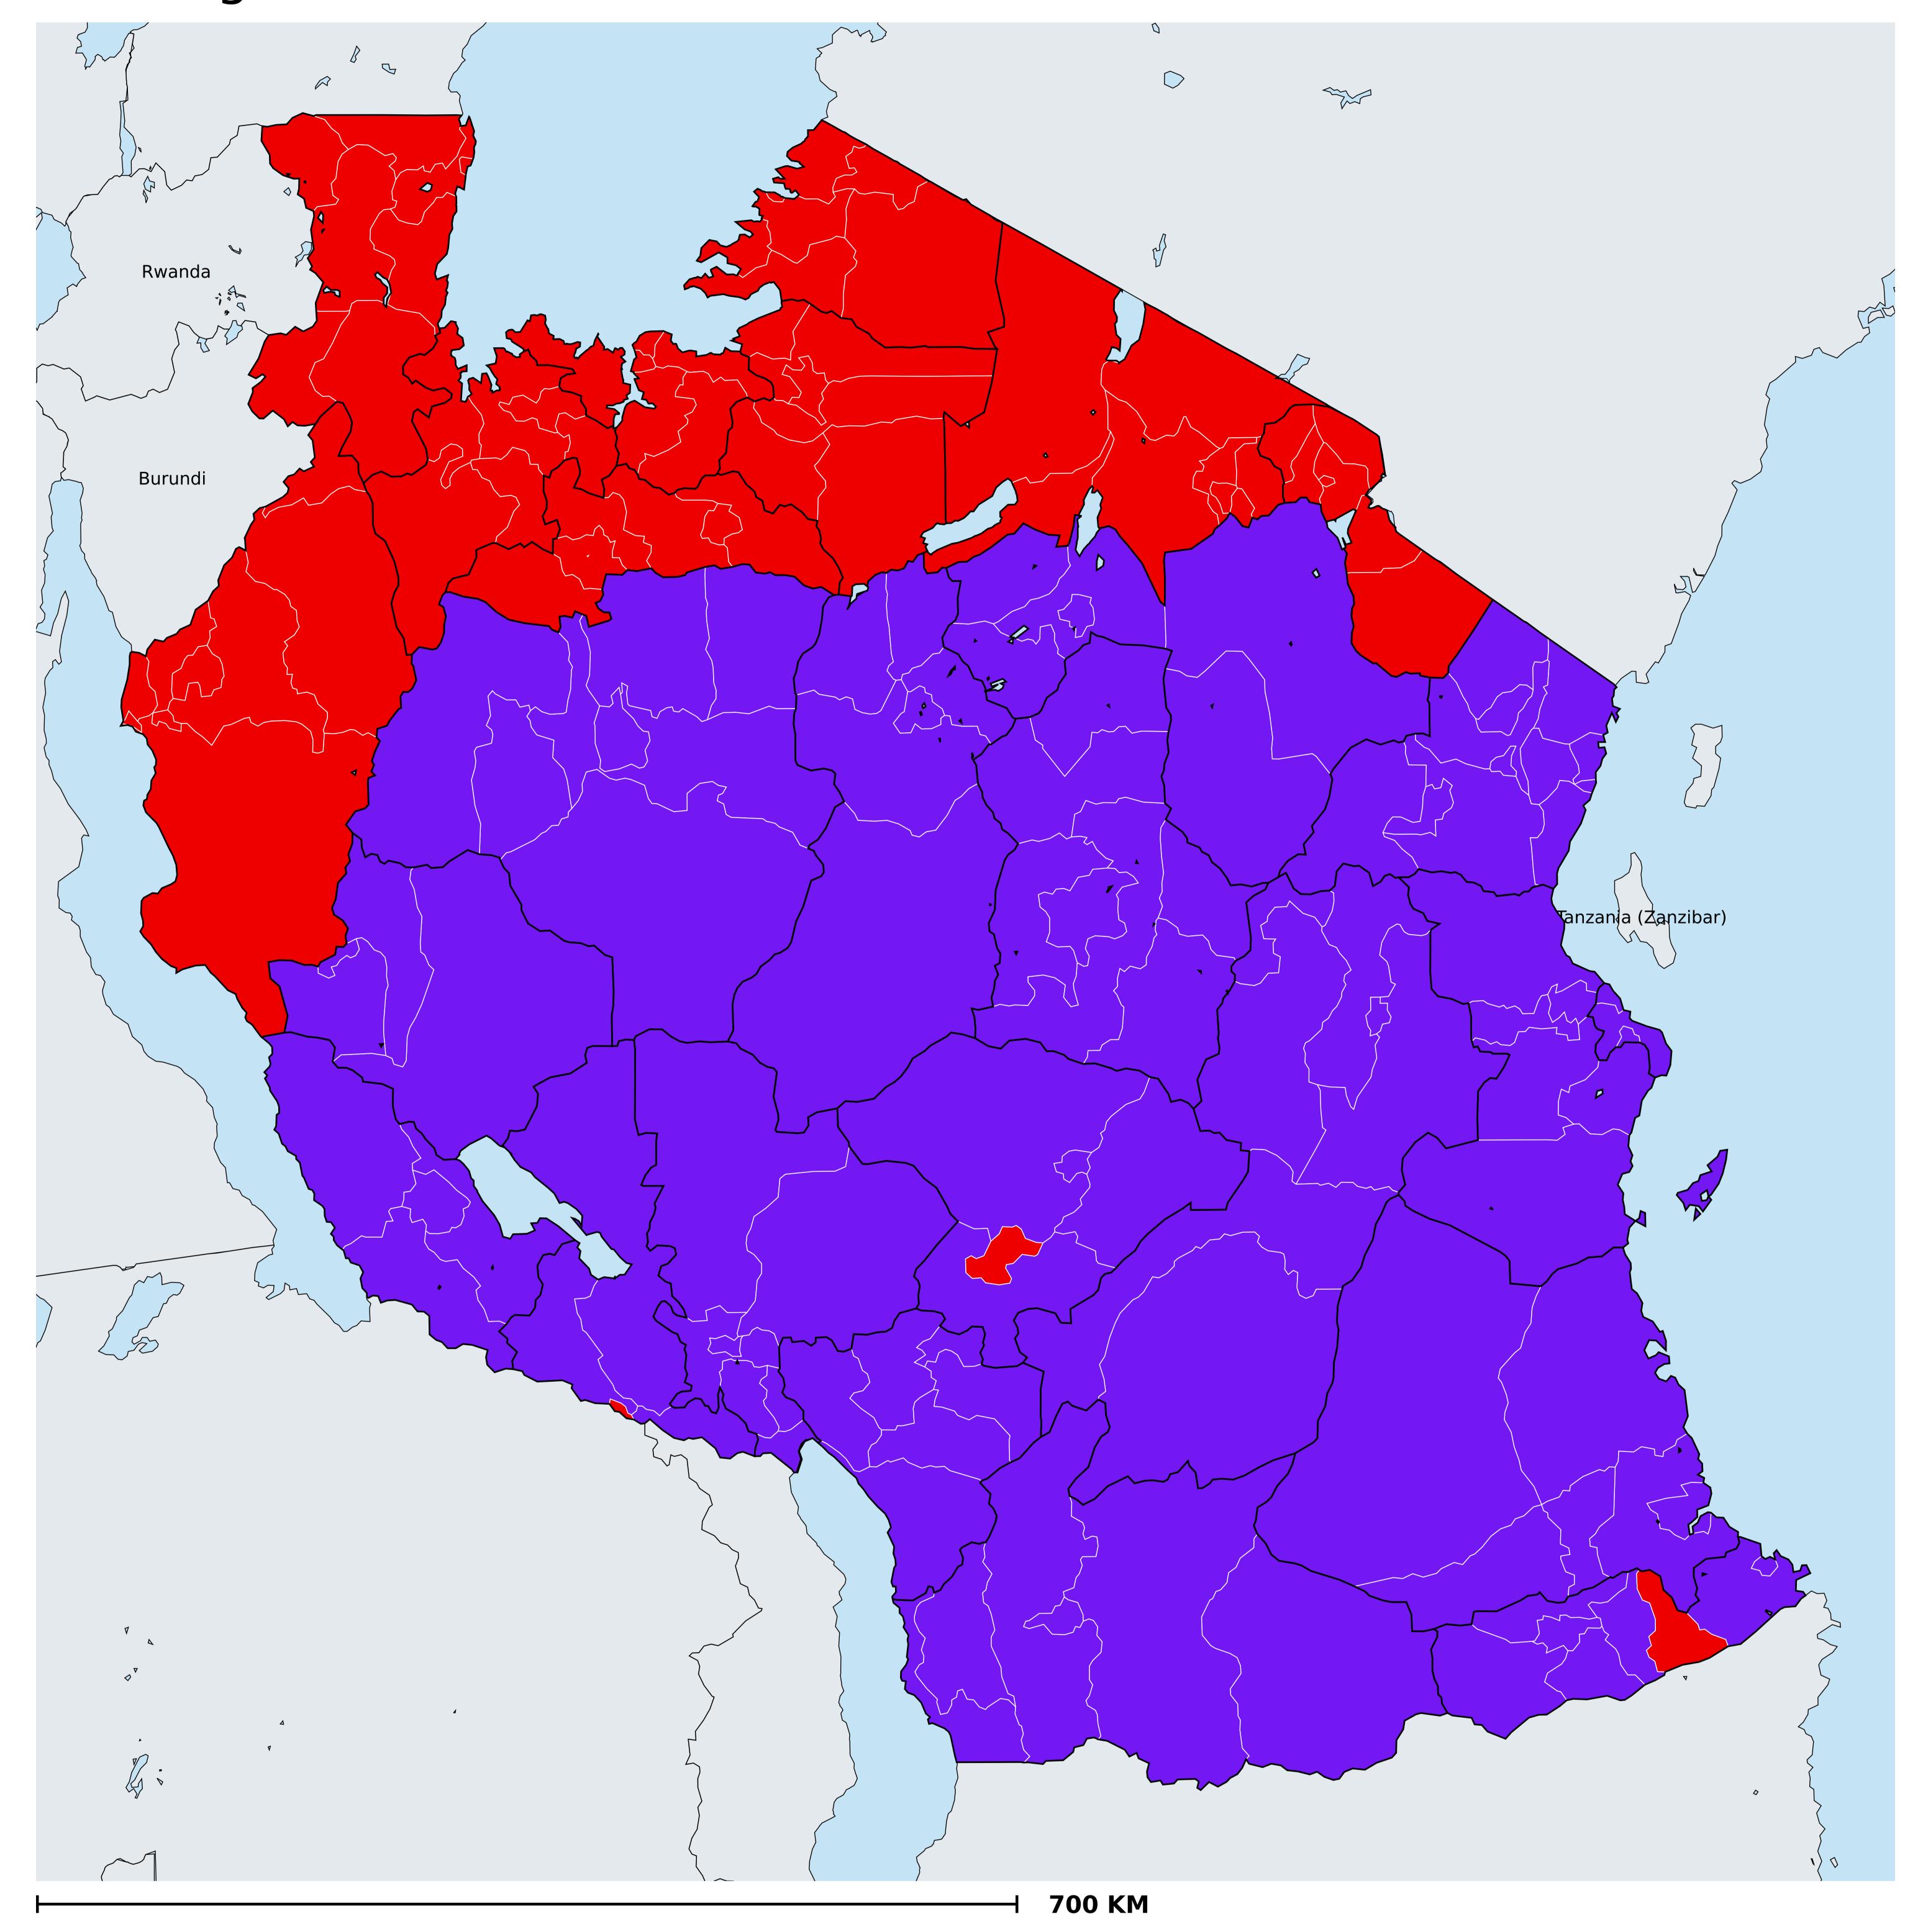

## Tanzania (Mainland) (2014)

Geographic coverage - Total population requiring treatment MDA/PC coverage of STH

Boundaries, names and designations used here do not imply expression of WHO opinion concerning the legal status of any country, territory or area, or of its authorities, or concerning delimitation of frontiers or boundaries. Dotted / dashed lines represent approximate border lines for which there may not yet be full agreement.

Soil-transmitted helminthiasis > MDA/PC coverage > Geographic coverage - Total population requiring treatment

Endemicity unknown
PC not required
PC delivered
PC not delivered - Moderate endemicity
PC not delivered - High endemicity
No data available