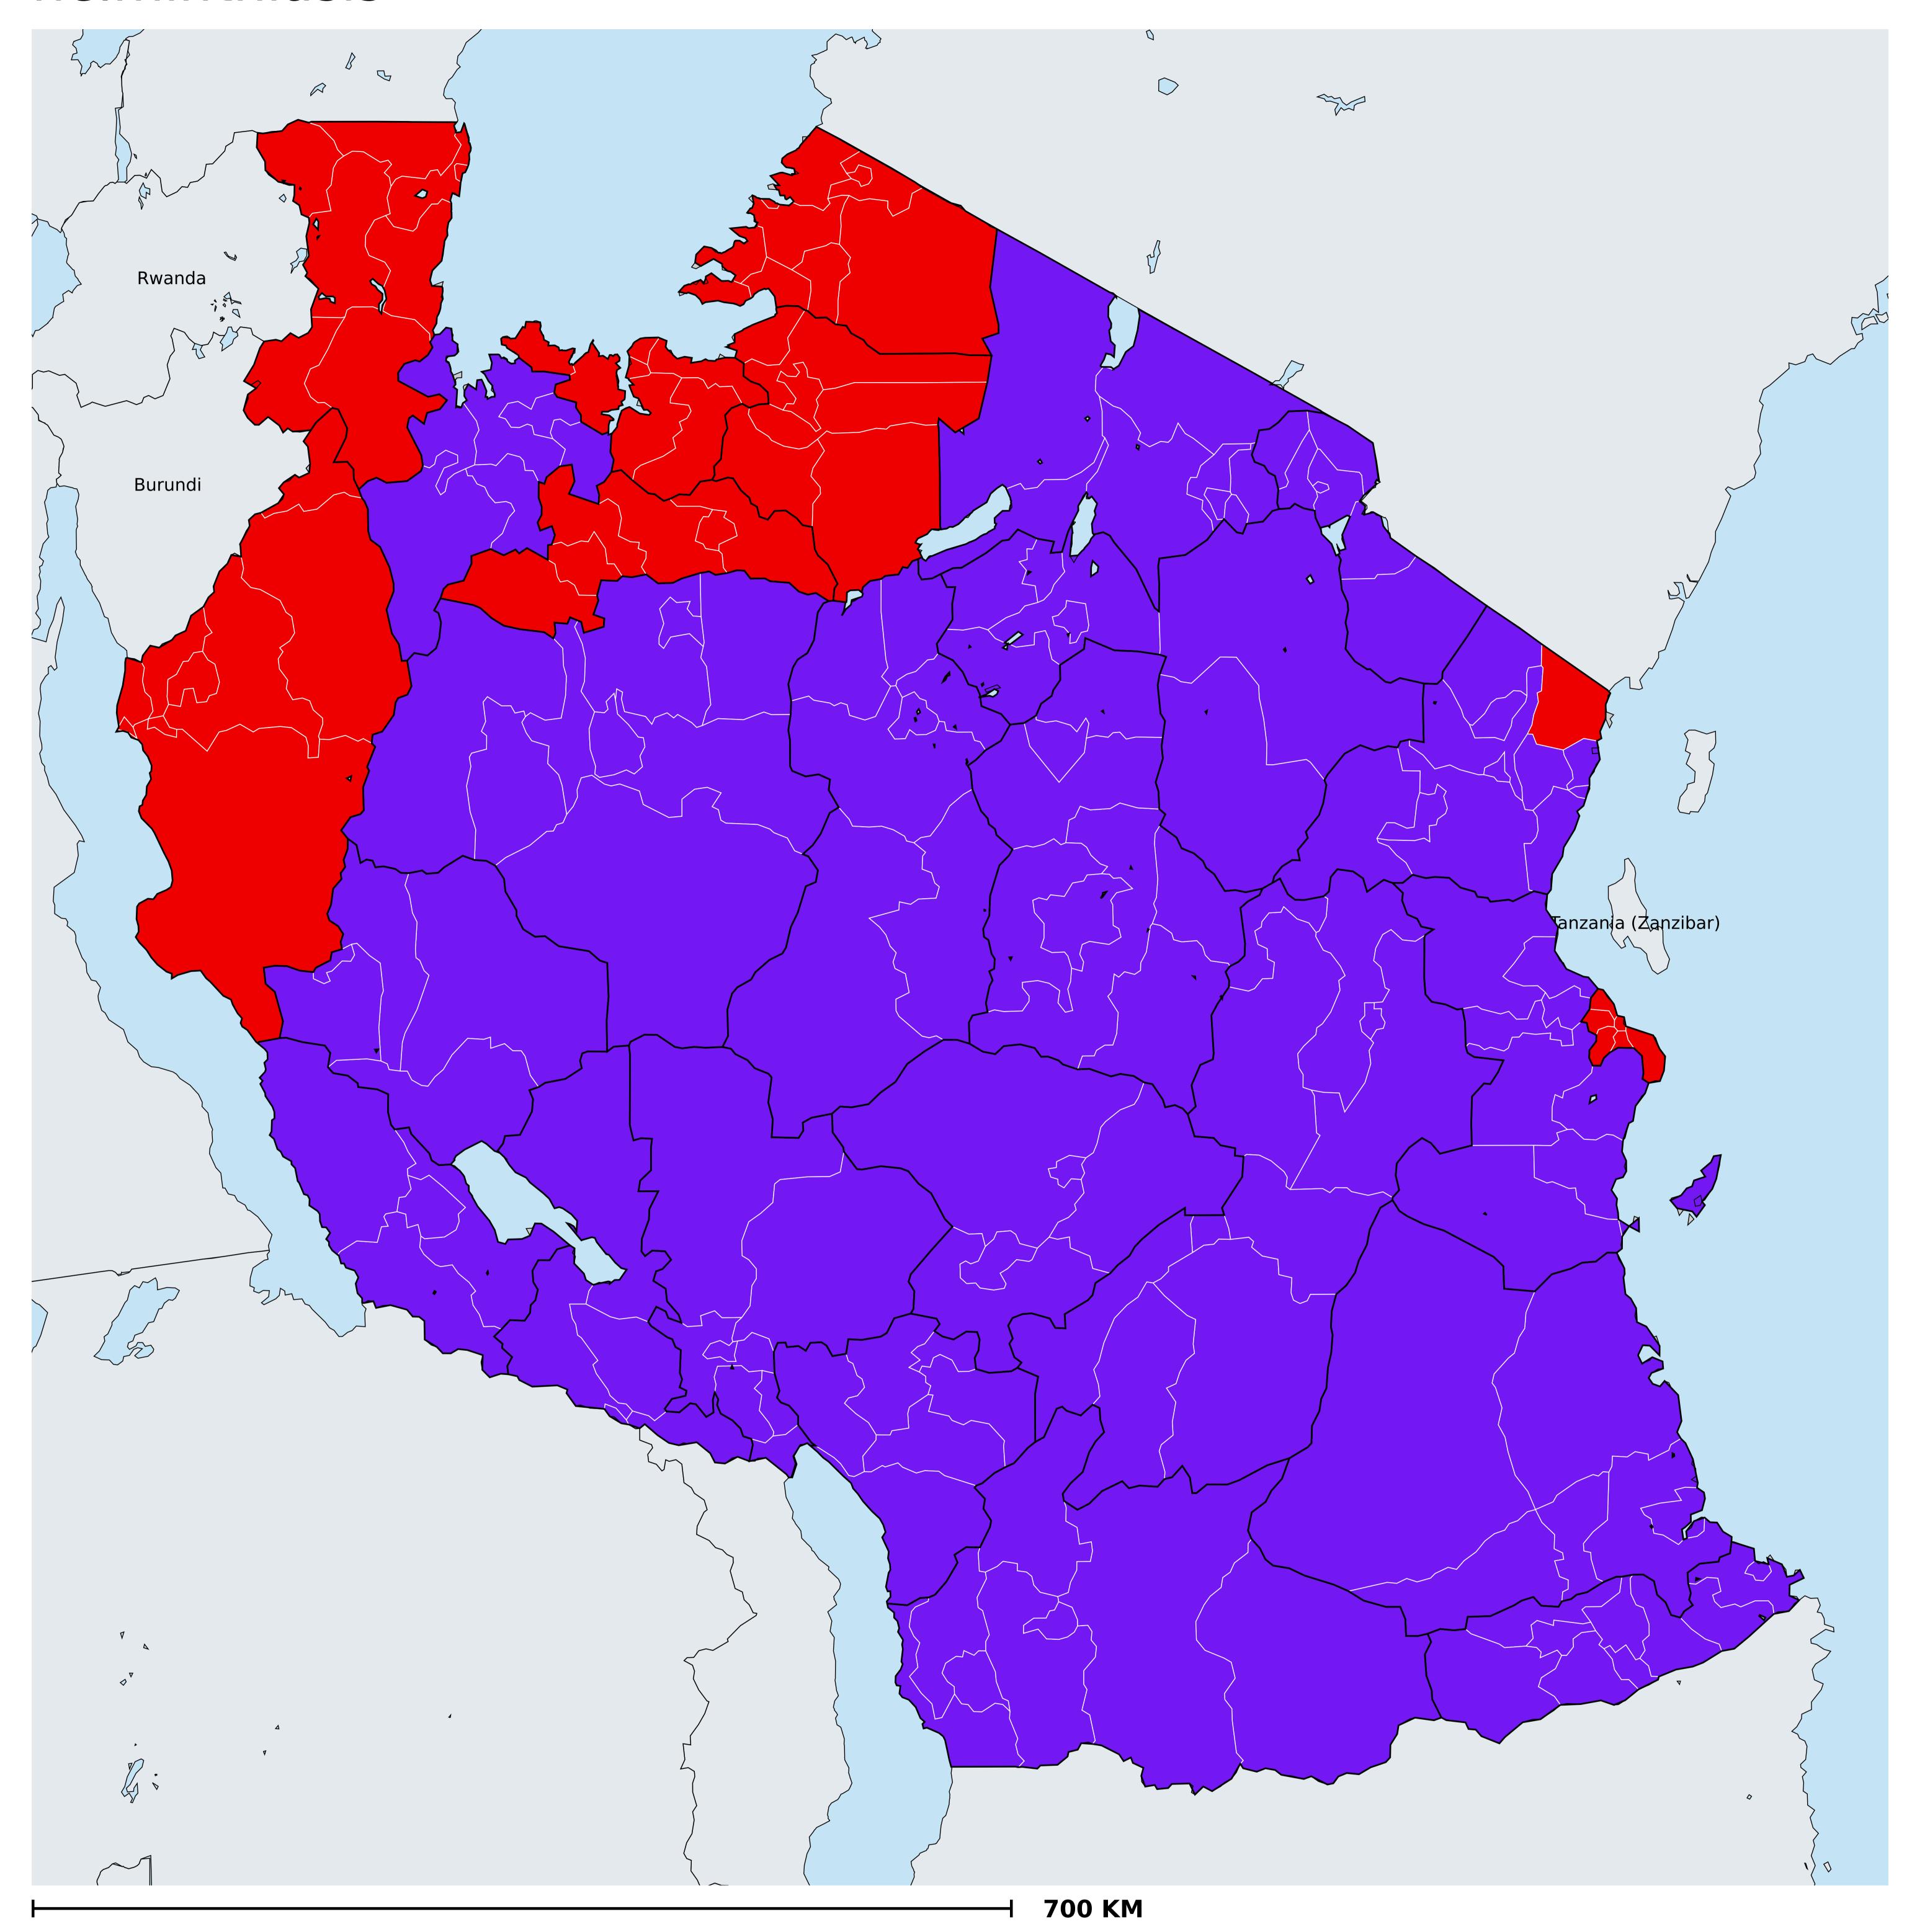

## Tanzania (Mainland) (2019)

## Geographic coverage - SAC MDA/PC coverage of Soil-transmitted helminthiasis

Boundaries, names and designations used here do not imply expression of WHO opinion concerning the legal status of any country, territory or area, or of its authorities, or concerning delimitation of frontiers or boundaries. Dotted / dashed lines represent approximate border lines for which there may not yet be full agreement.

Soil-transmitted helminthiasis > MDA/PC coverage > Geographic coverage - SAC

Endemicity unknown
PC not required
PC delivered
PC not delivered - Moderate endemicity
PC not delivered - High endemicity
No data available