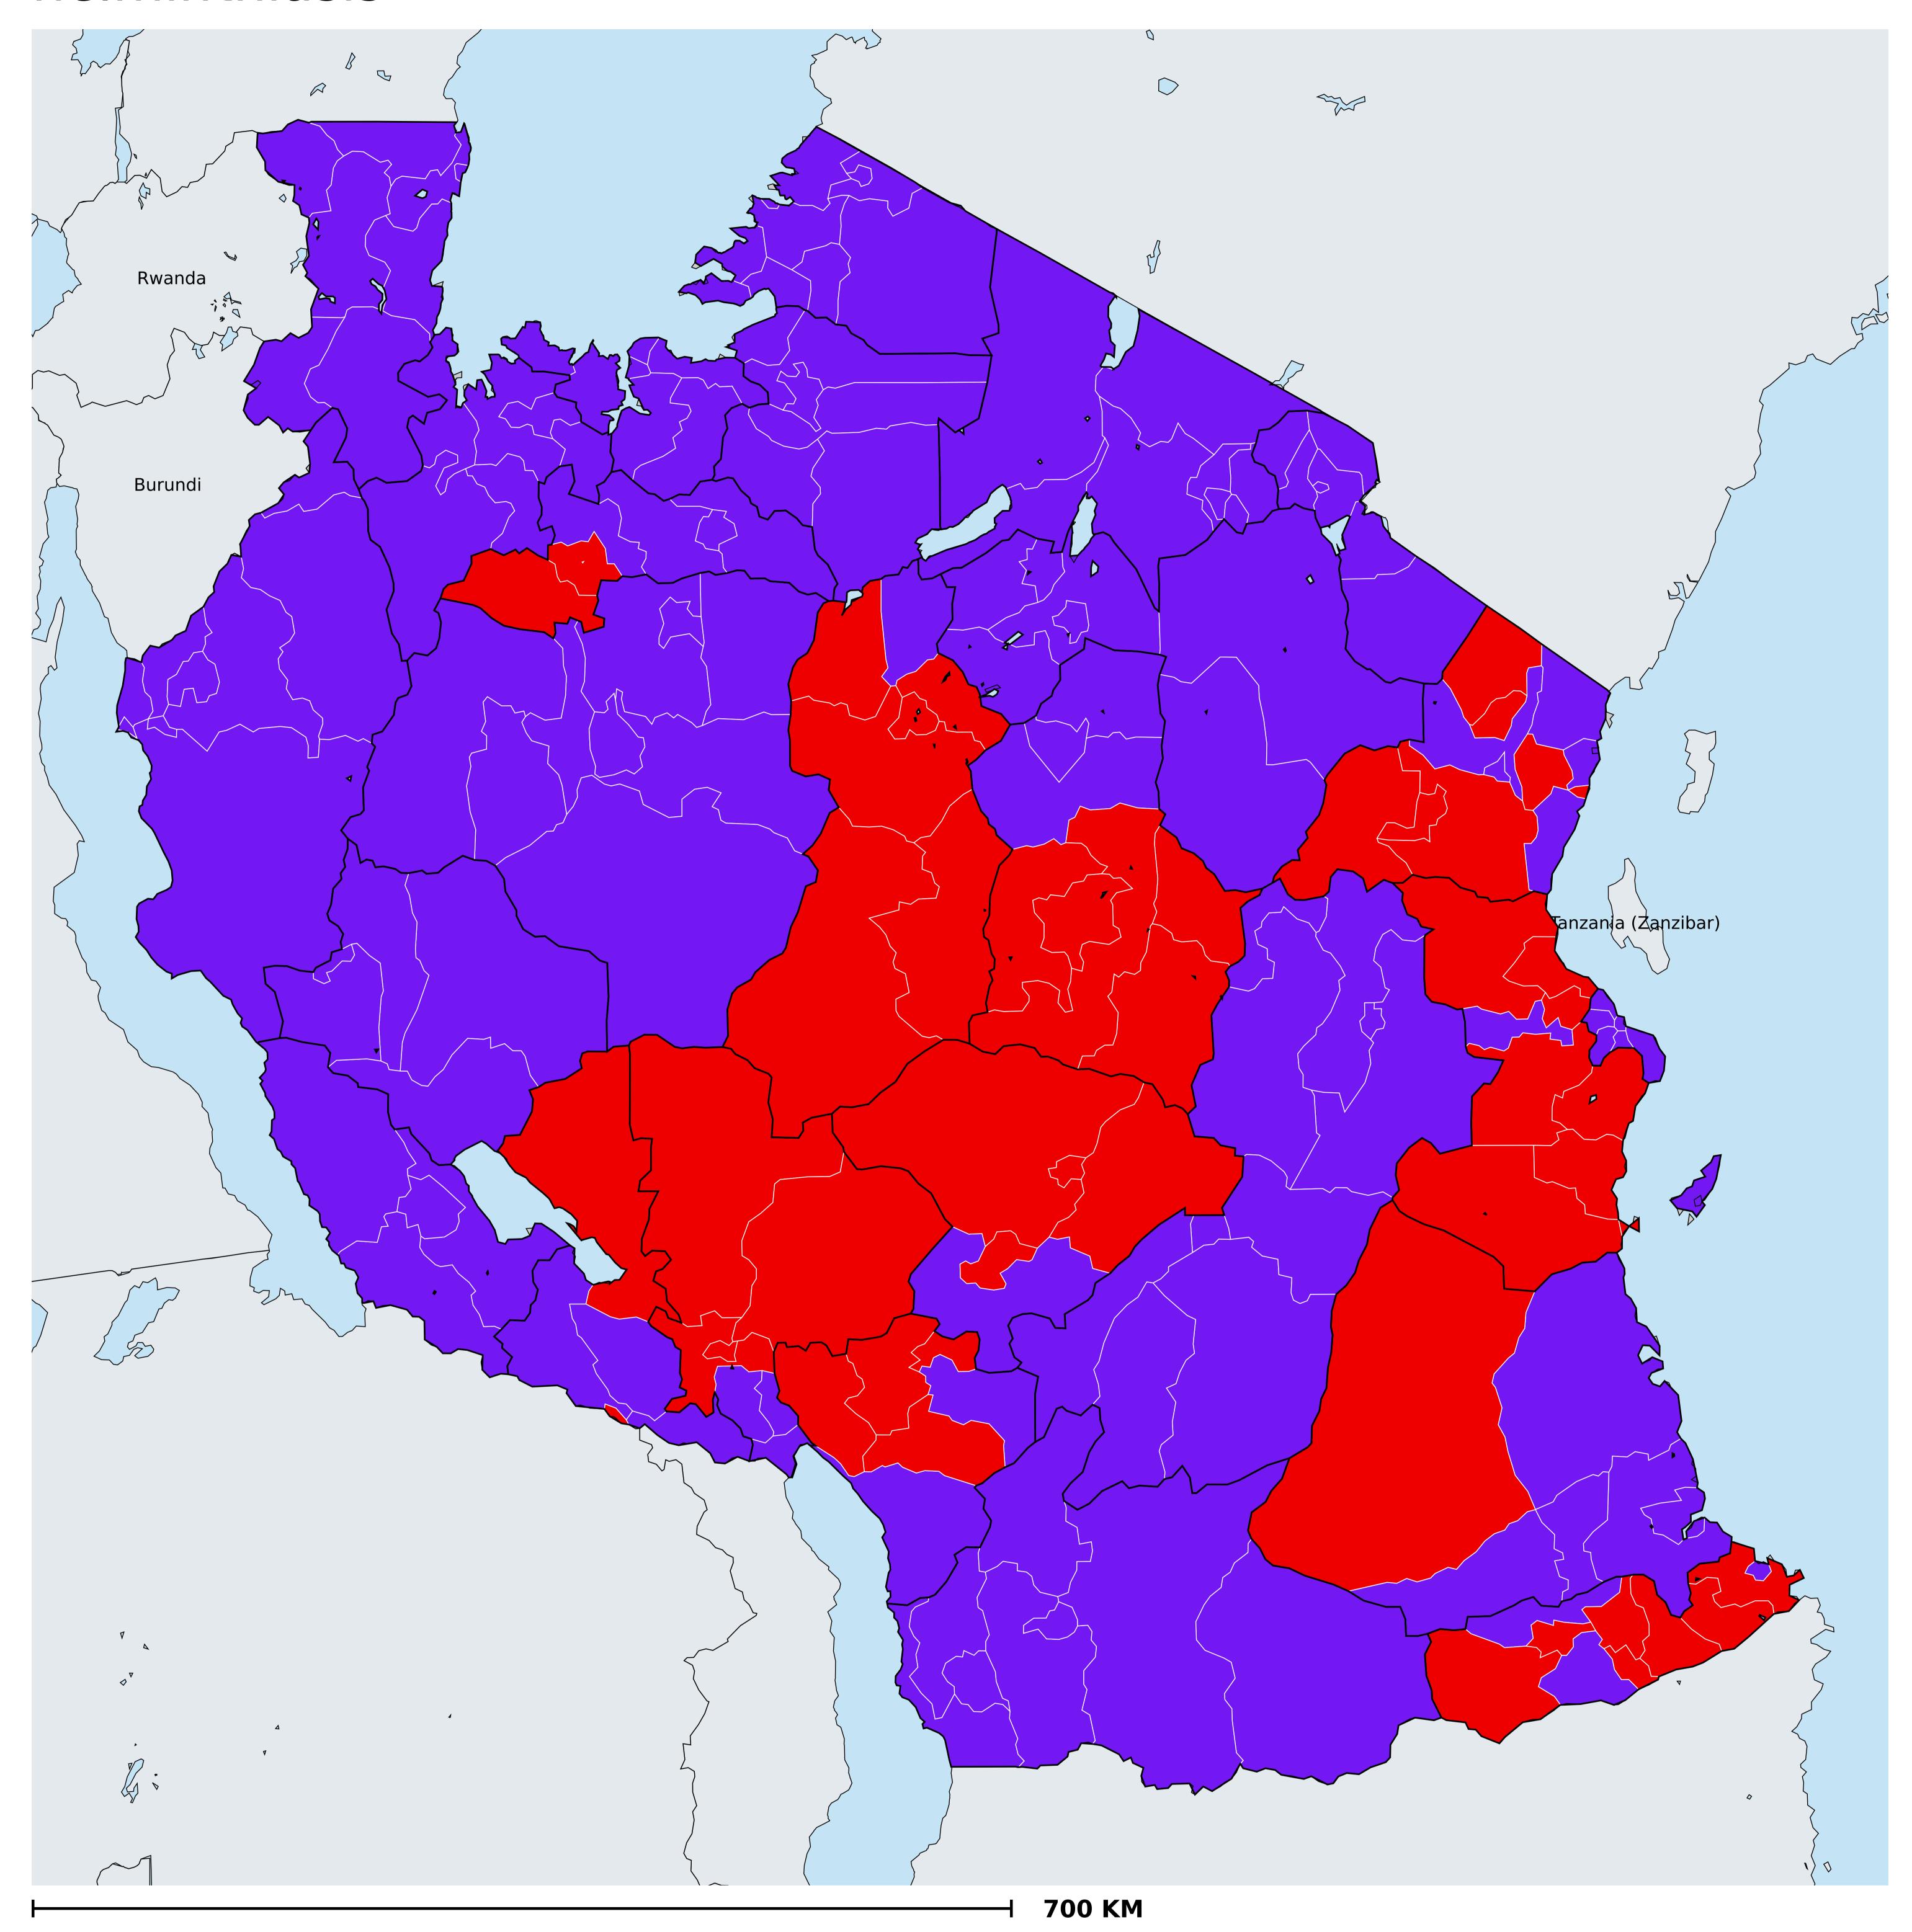

## Tanzania (Mainland) (2016)

## Geographic coverage - SAC MDA/PC coverage of Soil-transmitted helminthiasis

Boundaries, names and designations used here do not imply expression of WHO opinion concerning the legal status of any country, territory or area, or of its authorities, or concerning delimitation of frontiers or boundaries. Dotted / dashed lines represent approximate border lines for which there may not yet be full agreement.

Soil-transmitted helminthiasis > MDA/PC coverage > Geographic coverage - SAC

Endemicity unknown
PC not required
PC delivered
PC not delivered - Moderate endemicity
PC not delivered - High endemicity
No data available