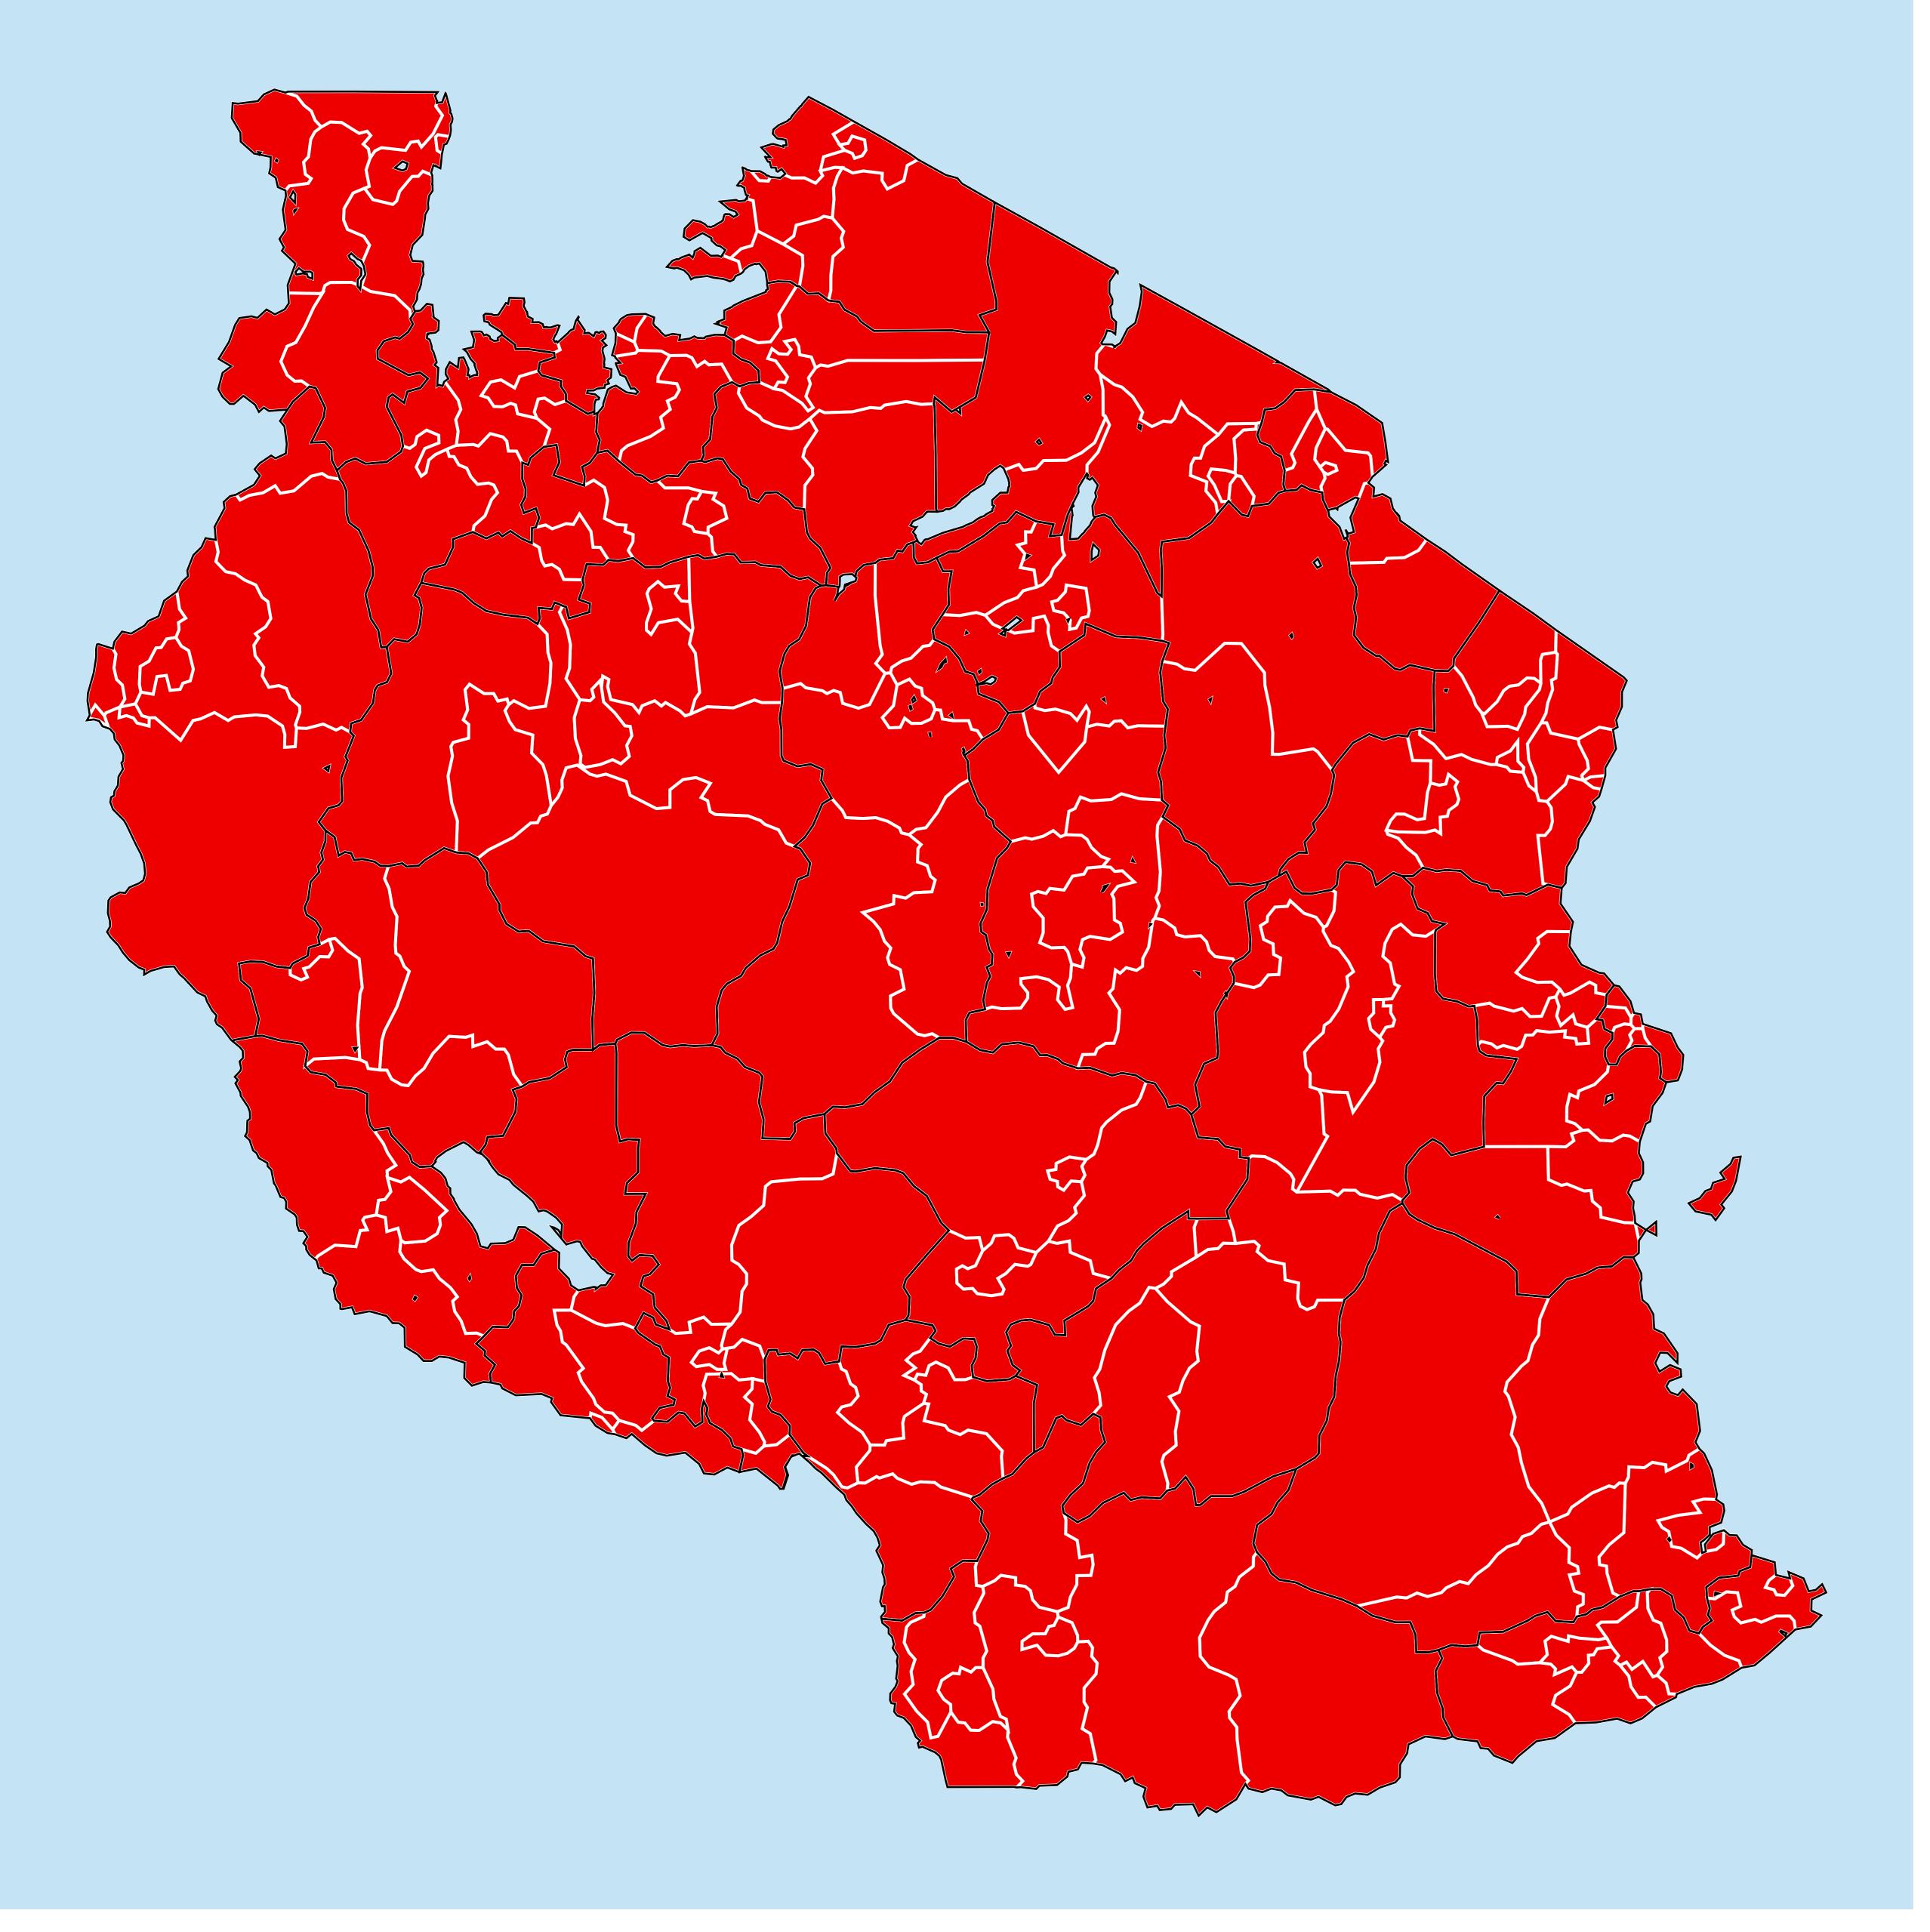

## Tanzania (Mainland) (2018)

## Status of Soil-transmitted helminthiasis Elimination

Soil-transmitted helminthiasis > Endemicity

Boundaries, names and designations used here do not imply expression of WHO opinion concerning the legal status of any country, territory or area, or of its authorities, or concerning delimitation of frontiers or boundaries. Dotted / dashed lines represent approximate border lines for which there may not yet be full agreement.

## **Data Source:**

Data provided by health ministries to ESPEN through WHO reporting processes. All reasonable precautions have been taken to verify this information

Copyright 2023 WHO. All rights reserved. Generated 19 September 2023