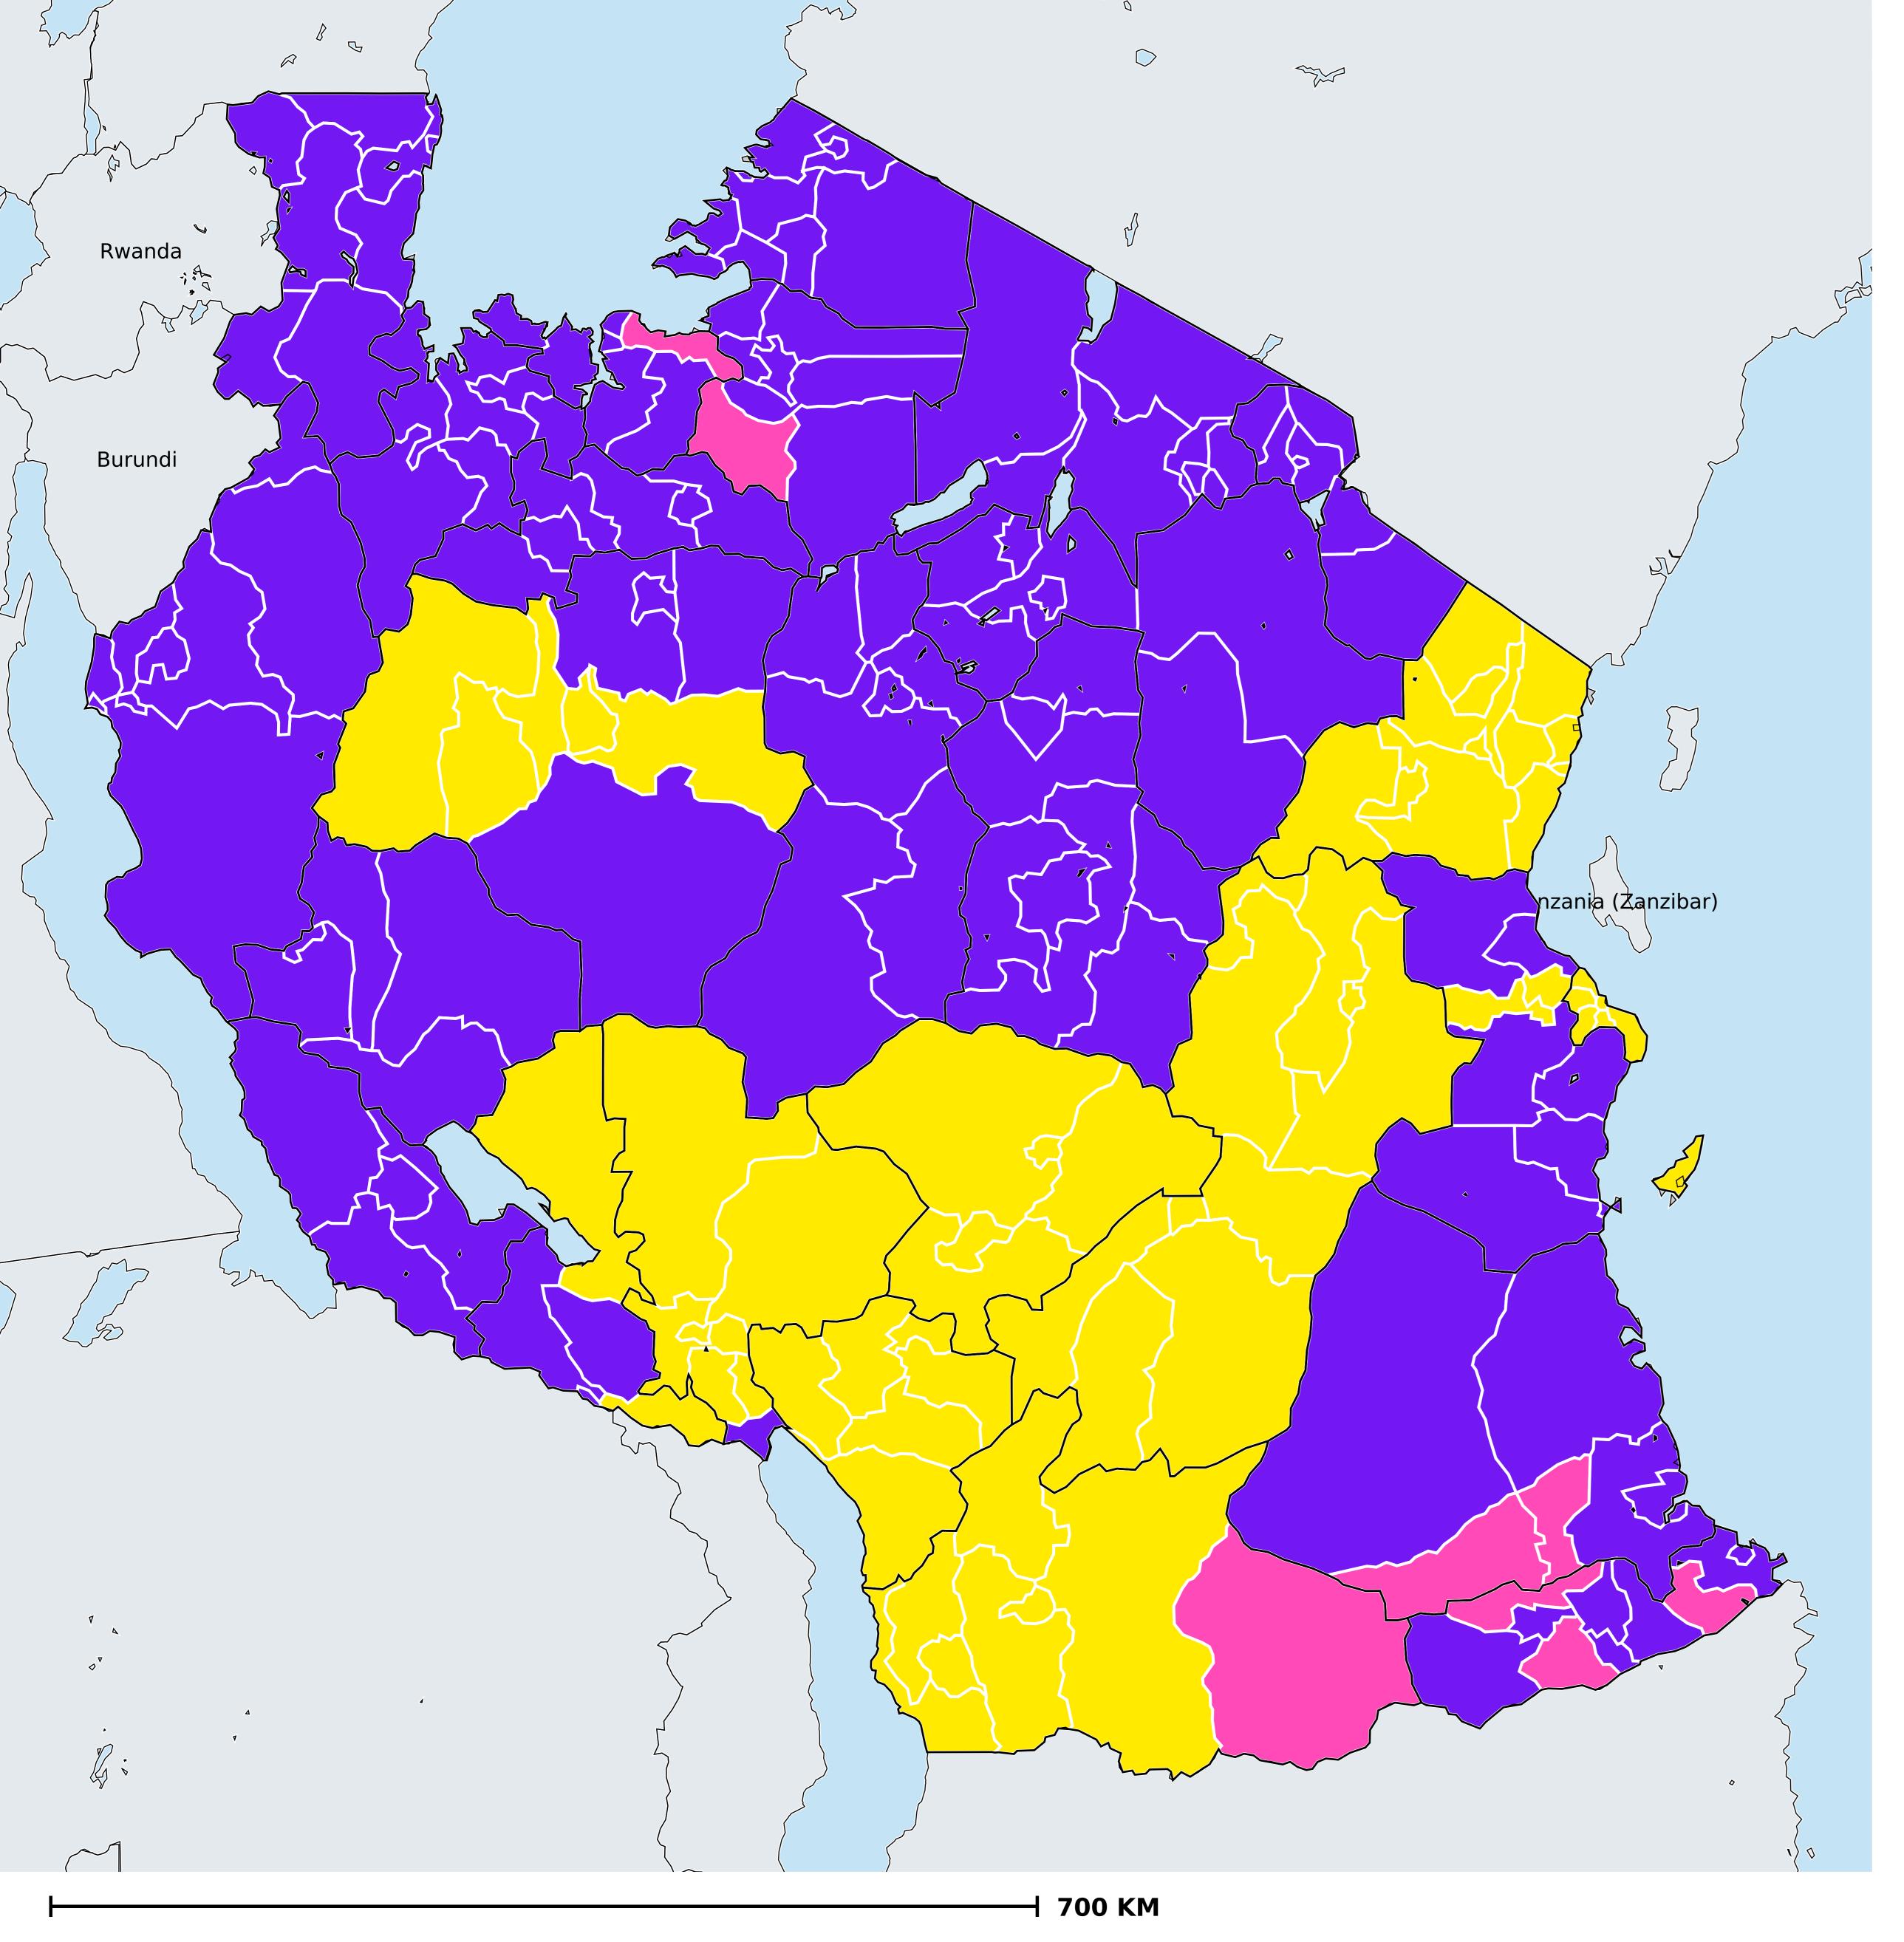

## Tanzania (Mainland) (2021)

Therapeutic coverage - Total population requiring treatment MDA/PC coverage of Schistosomiasis

Schistosomiasis > MDA/PC coverage > Therapeutic coverage

- Total population requiring treatment