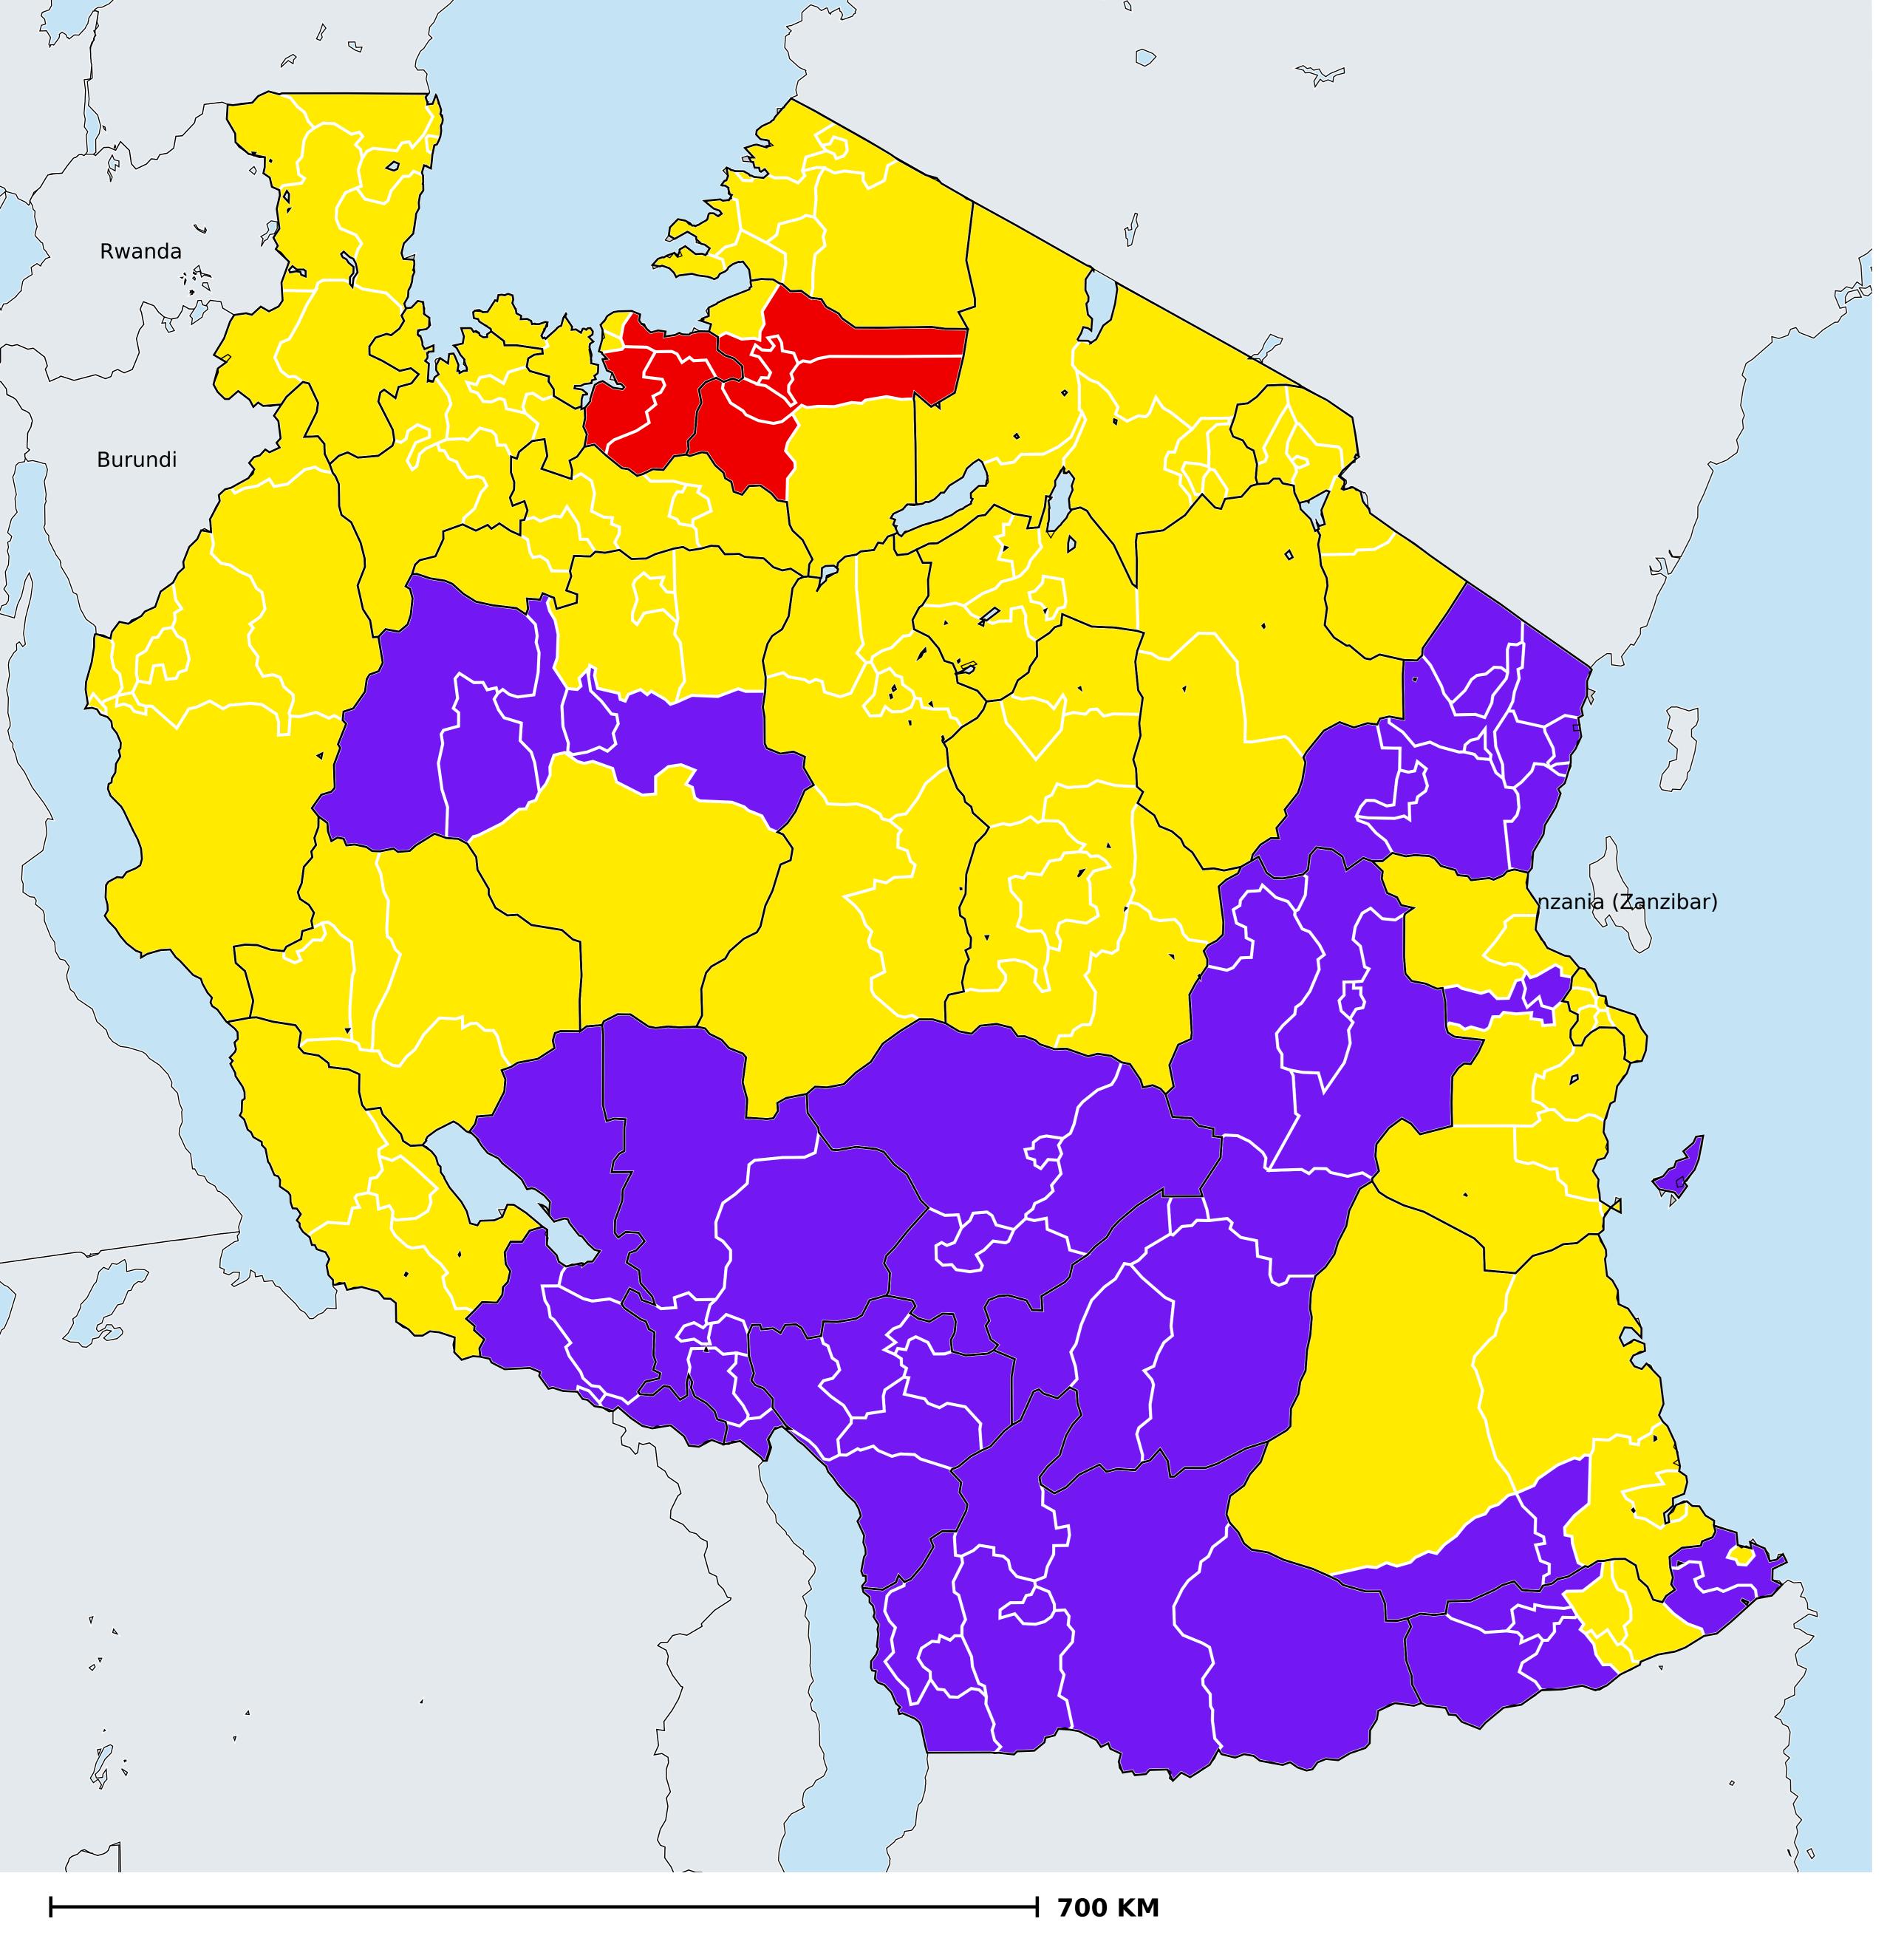

## Tanzania (Mainland) (2020)

Therapeutic coverage - Total population requiring treatment MDA/PC coverage of Schistosomiasis

Schistosomiasis > MDA/PC coverage > Therapeutic coverage

- Total population requiring treatment

Endemicity unknown

PC not required

PC not delivered - High endemicity

PC not delivered - Low/Moderate endemicity

< 75% coverage

≥75% coverage

No data available

Boundaries, names and designations used here do not imply expression of WHO opinion concerning the legal status of any country, territory or area, or of its authorities, or concerning delimitation of frontiers or boundaries. Dotted / dashed lines represent approximate border lines for which there may not yet be full agreement.