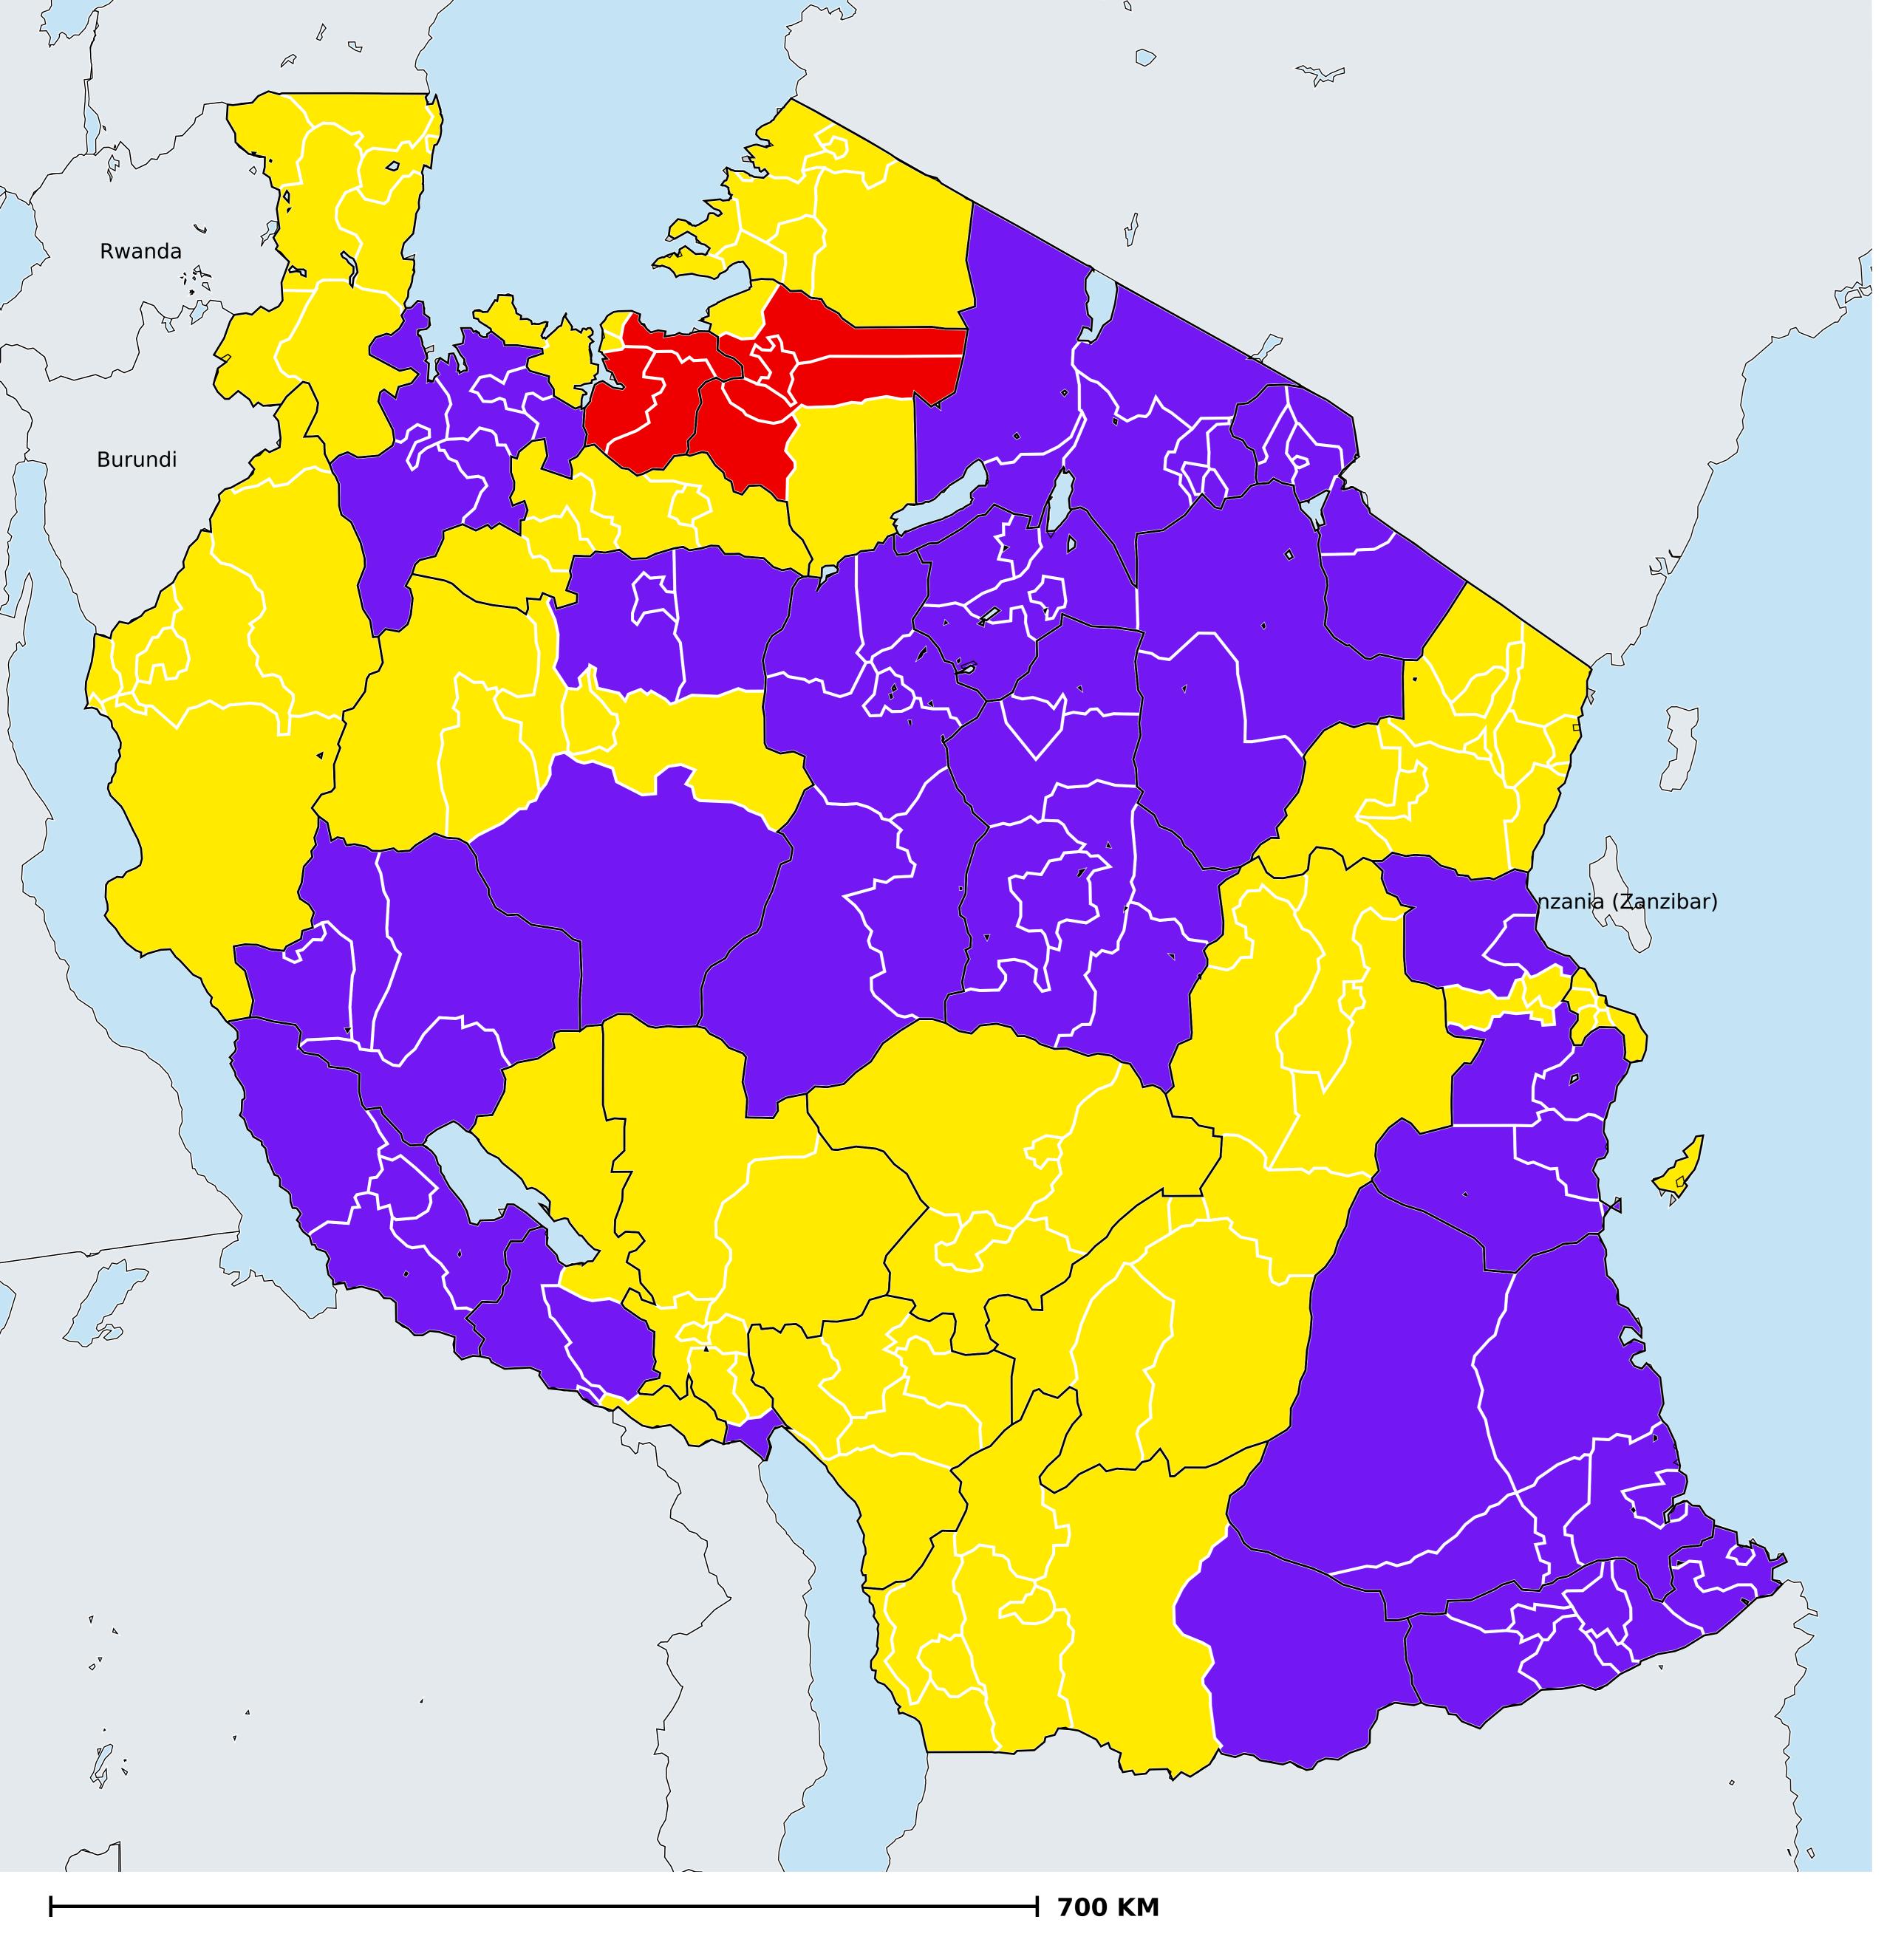

## Tanzania (Mainland) (2019)

Therapeutic coverage - Total population requiring treatment MDA/PC coverage of Schistosomiasis

Schistosomiasis > MDA/PC coverage > Therapeutic coverage

- Total population requiring treatment

Endemicity unknown

PC not required

PC not delivered - High endemicity

PC not delivered - Low/Moderate endemicity

< 75% coverage

≥75% coverage

No data available

Boundaries, names and designations used here do not imply expression of WHO opinion concerning the legal status of any country, territory or area, or of its authorities, or concerning delimitation of frontiers or boundaries. Dotted / dashed lines represent approximate border lines for which there may not yet be full agreement.