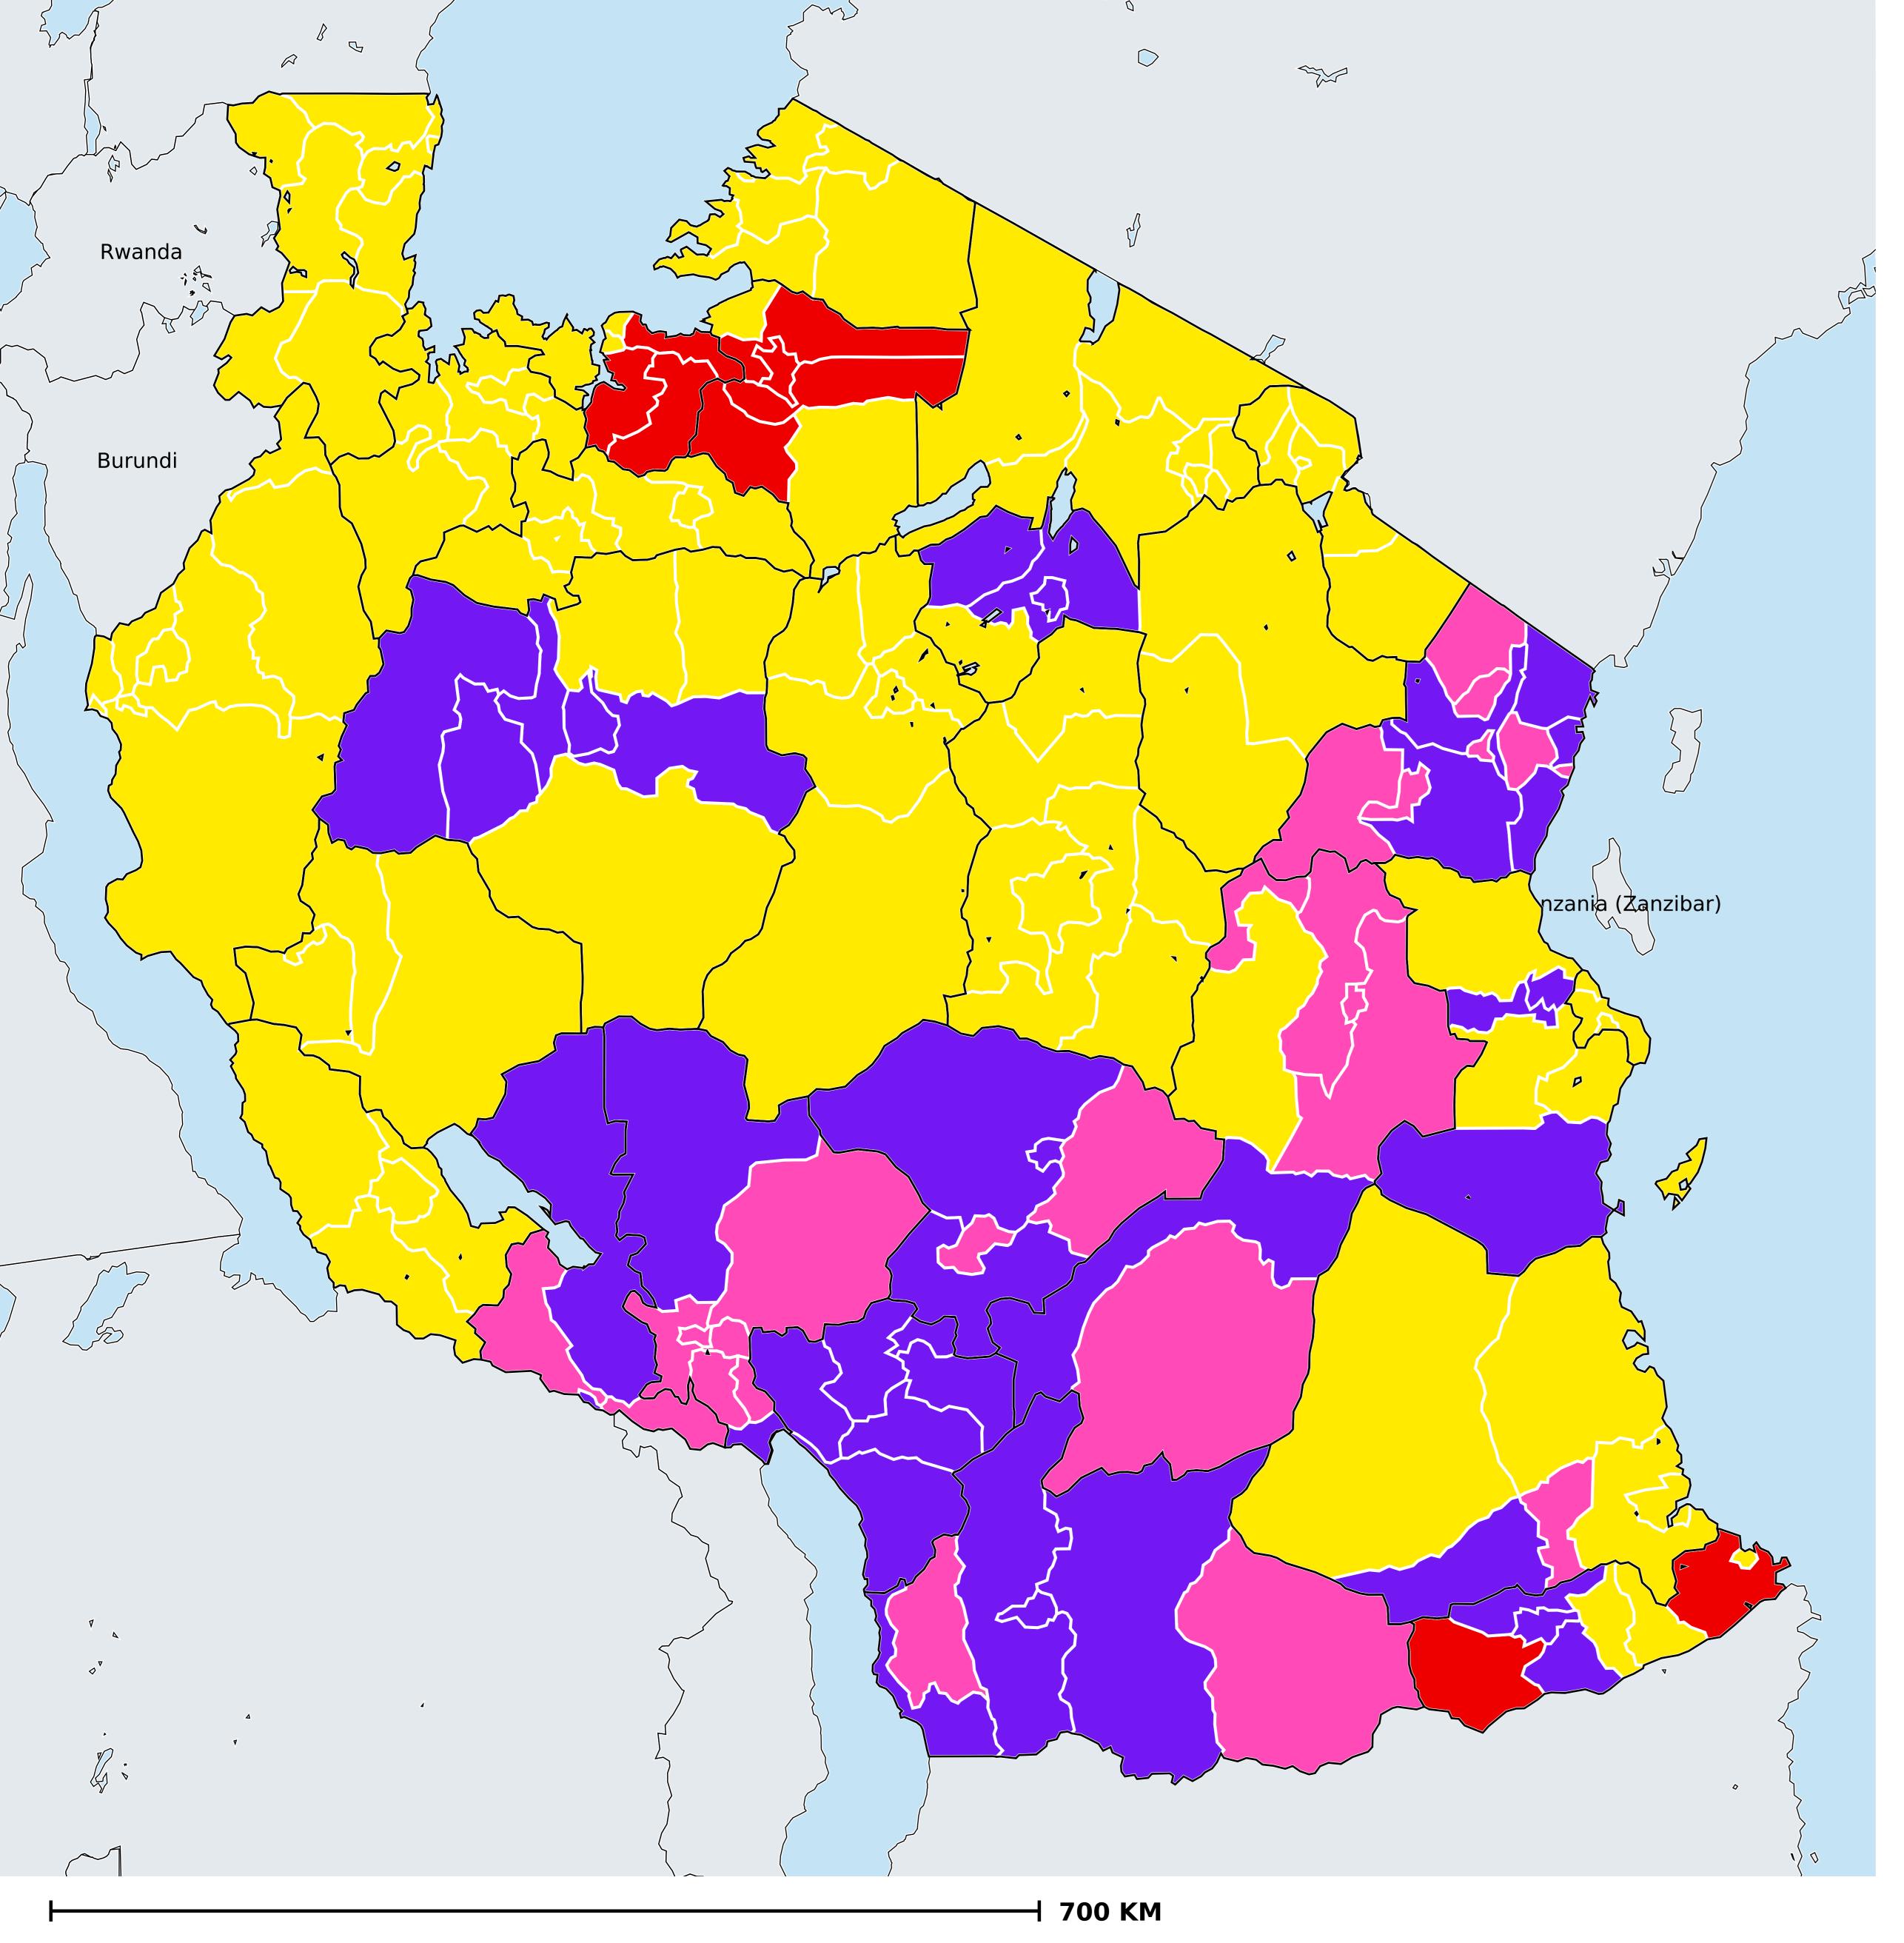

## Tanzania (Mainland) (2014)

Therapeutic coverage - Total population requiring treatment MDA/PC coverage of Schistosomiasis

Schistosomiasis > MDA/PC coverage > Therapeutic coverage

- Total population requiring treatment

Endemicity unknown

PC not required

PC not delivered - High endemicity

PC not delivered - Low/Moderate endemicity

< 75% coverage

≥75% coverage

No data available

Boundaries, names and designations used here do not imply expression of WHO opinion concerning the legal status of any country, territory or area, or of its authorities, or concerning delimitation of frontiers or boundaries. Dotted / dashed lines represent approximate border lines for which there may not yet be full agreement.