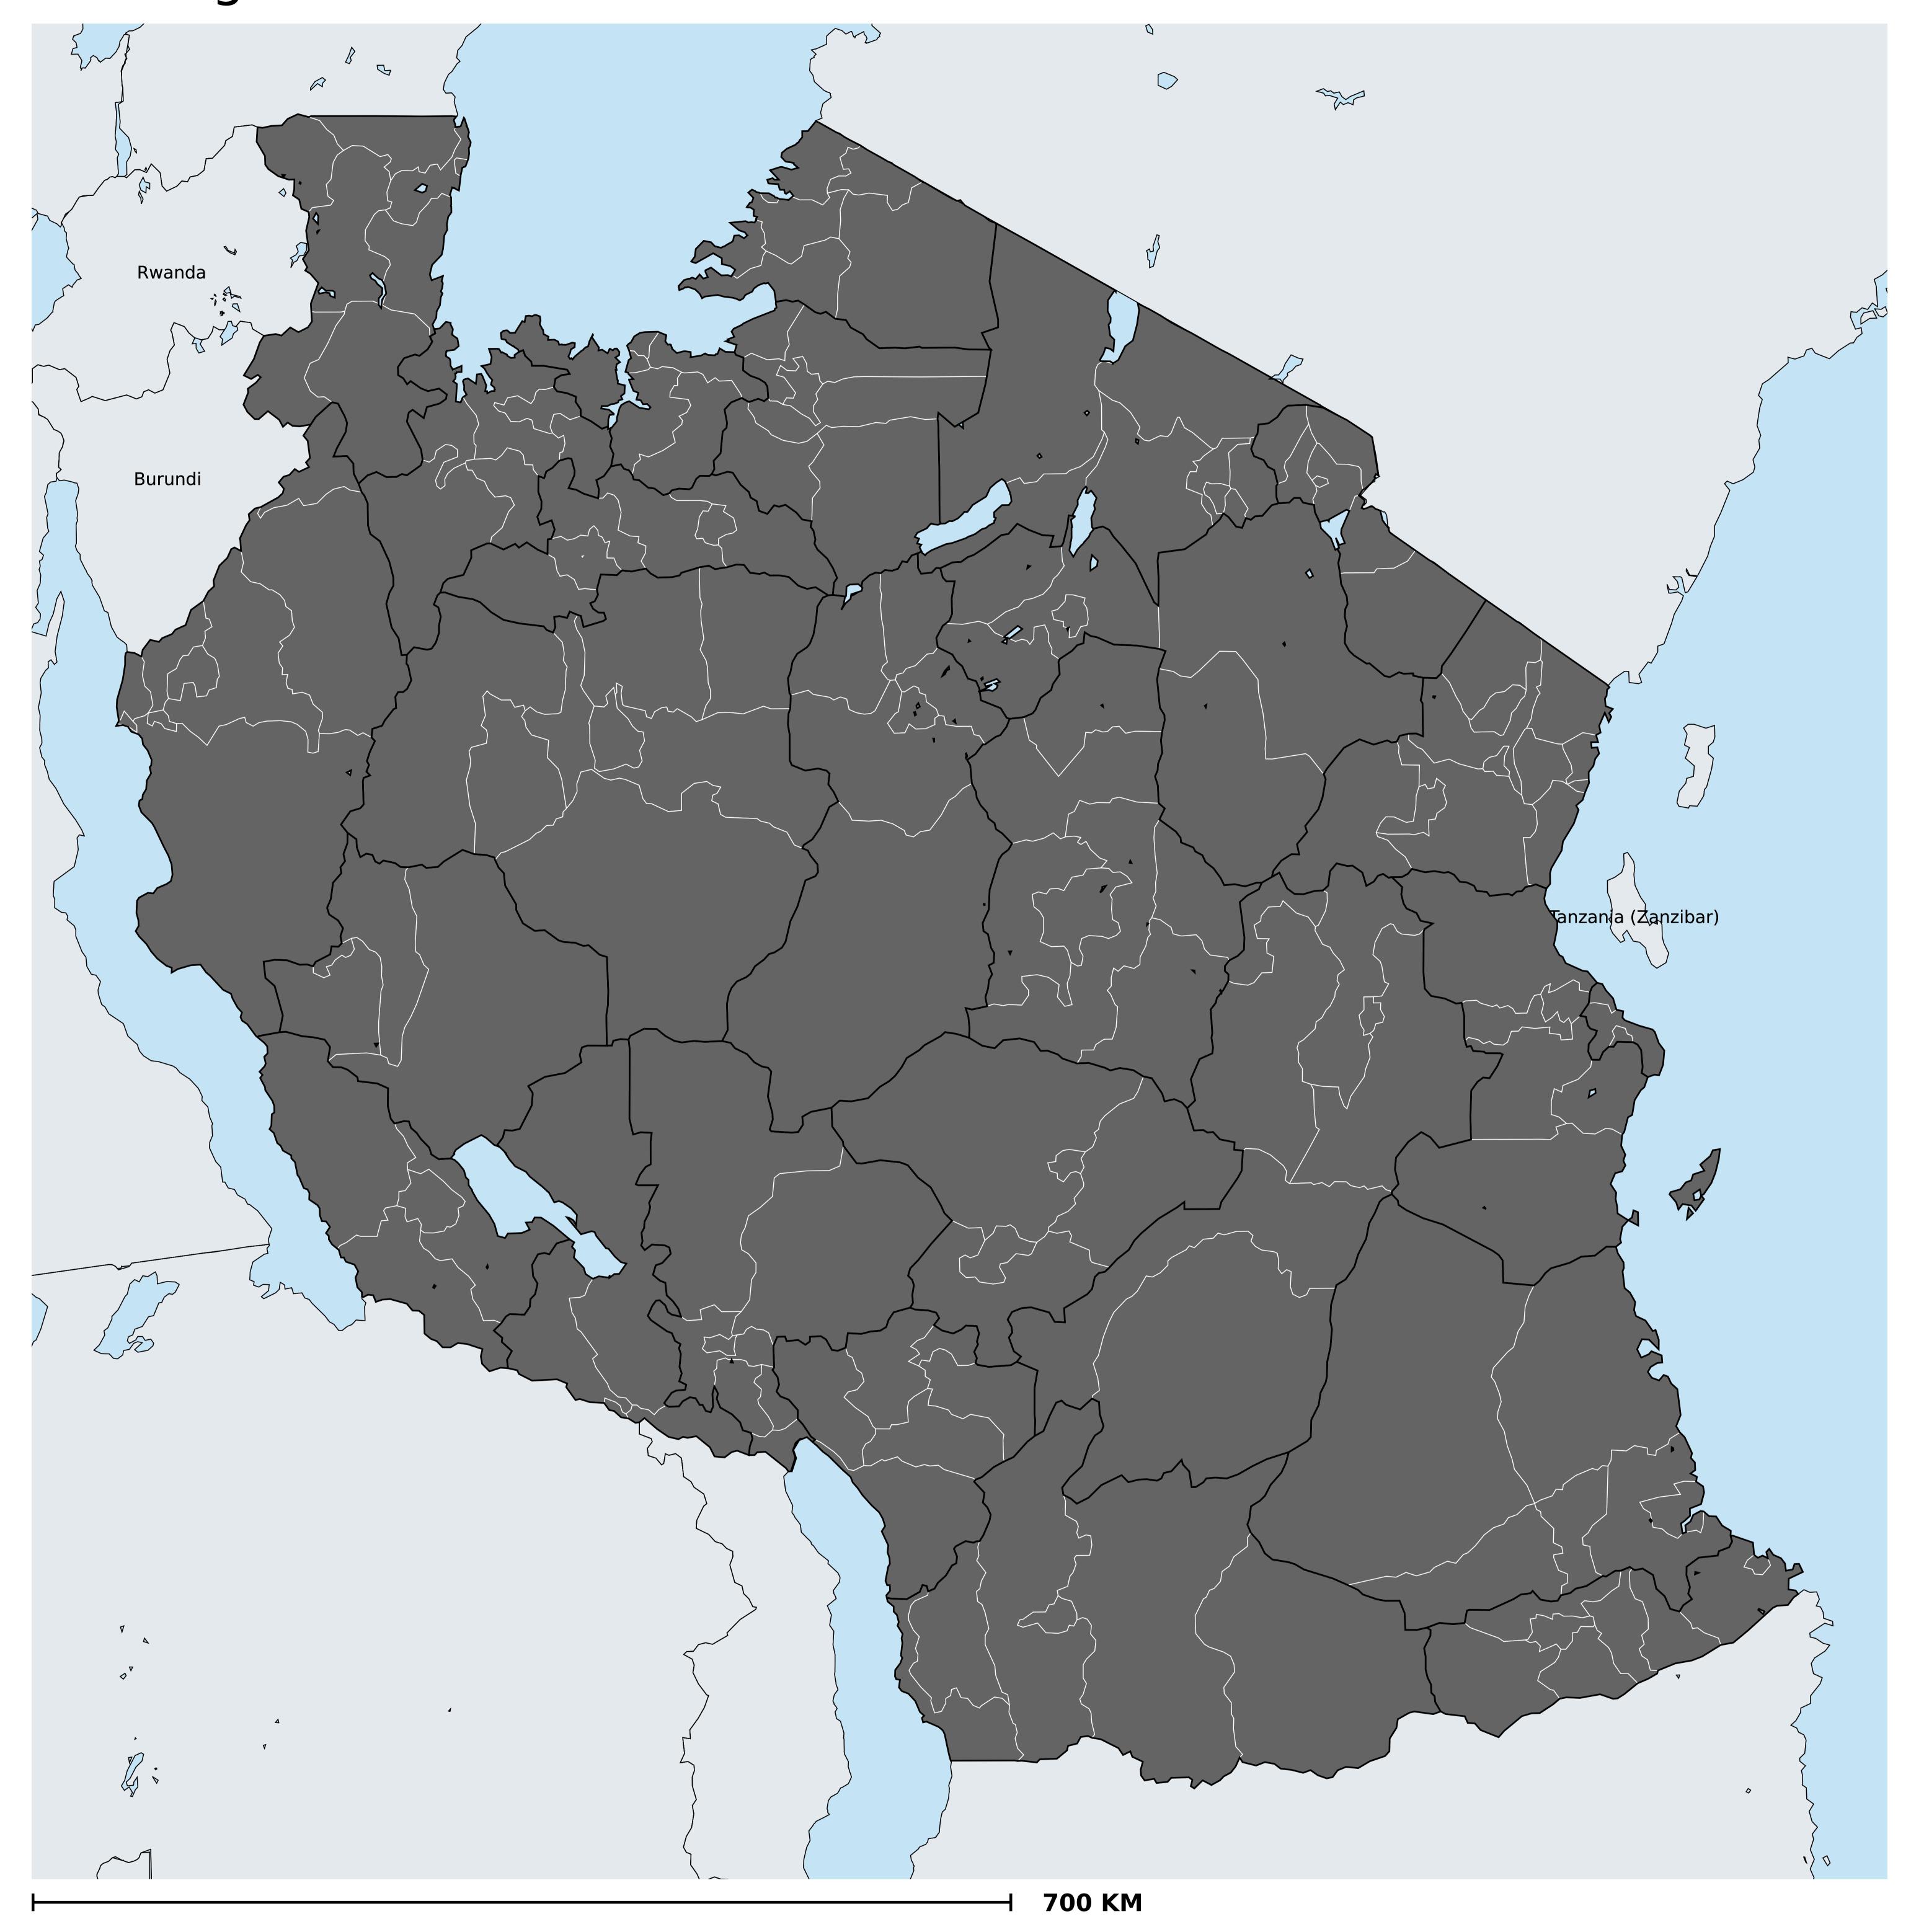

## Tanzania (Mainland) (2013)

Therapeutic coverage - Total population requiring treatment MDA/PC coverage of Schistosomiasis

Boundaries, names and designations used here do not imply expression of WHO opinion concerning the legal status of any country, territory or area, or of its authorities, or concerning delimitation of frontiers or boundaries. Dotted / dashed lines represent approximate border lines for which there may not yet be full agreement.

Schistosomiasis > MDA/PC coverage > Therapeutic coverage - Total population requiring treatment

Endemicity unknown

PC not required

PC not delivered - High endemicity

PC not delivered - Low/Moderate endemicity

< 75% coverage

≥75% coverage

No data available