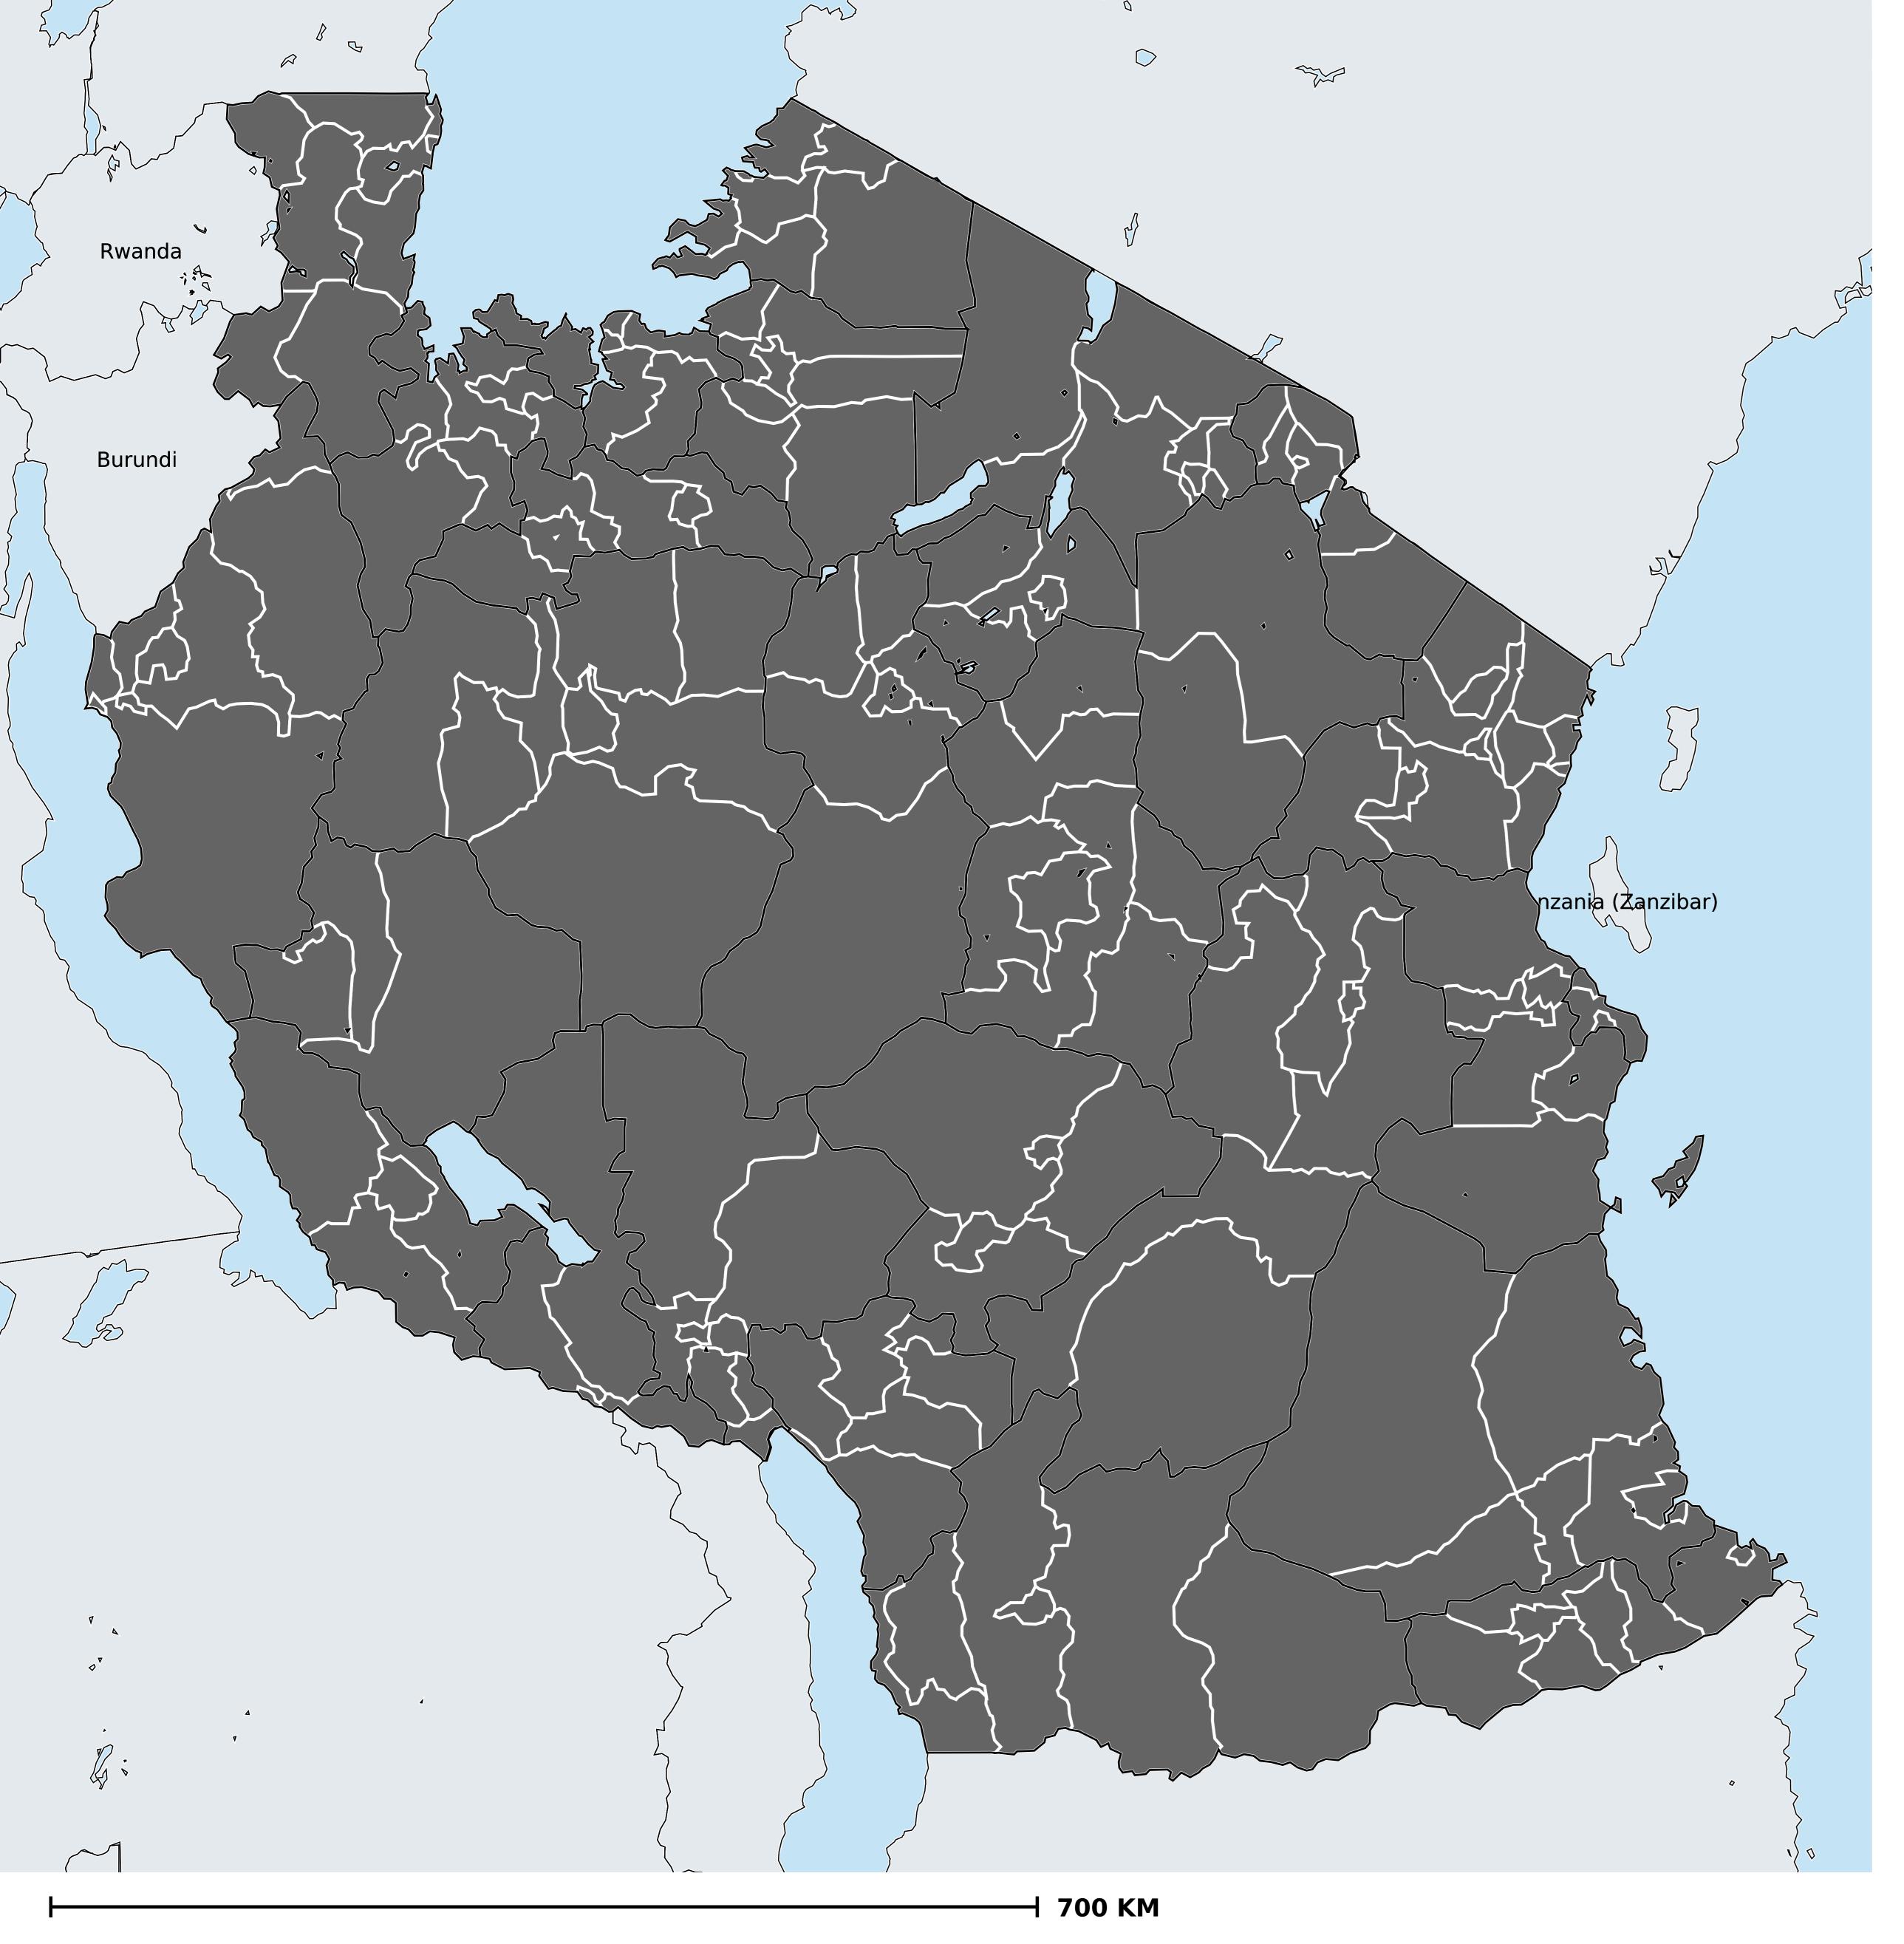

## Tanzania (Mainland) (2013)

Therapeutic coverage - Total population requiring treatment MDA/PC coverage of Schistosomiasis

Schistosomiasis > MDA/PC coverage > Therapeutic coverage

- Total population requiring treatment

Endemicity unknown

PC not required

PC not delivered - High endemicity

PC not delivered - Low/Moderate endemicity

< 75% coverage

≥75% coverage

No data available

Boundaries, names and designations used here do not imply expression of WHO opinion concerning the legal status of any country, territory or area, or of its authorities, or concerning delimitation of frontiers or boundaries. Dotted / dashed lines represent approximate border lines for which there may not yet be full agreement.