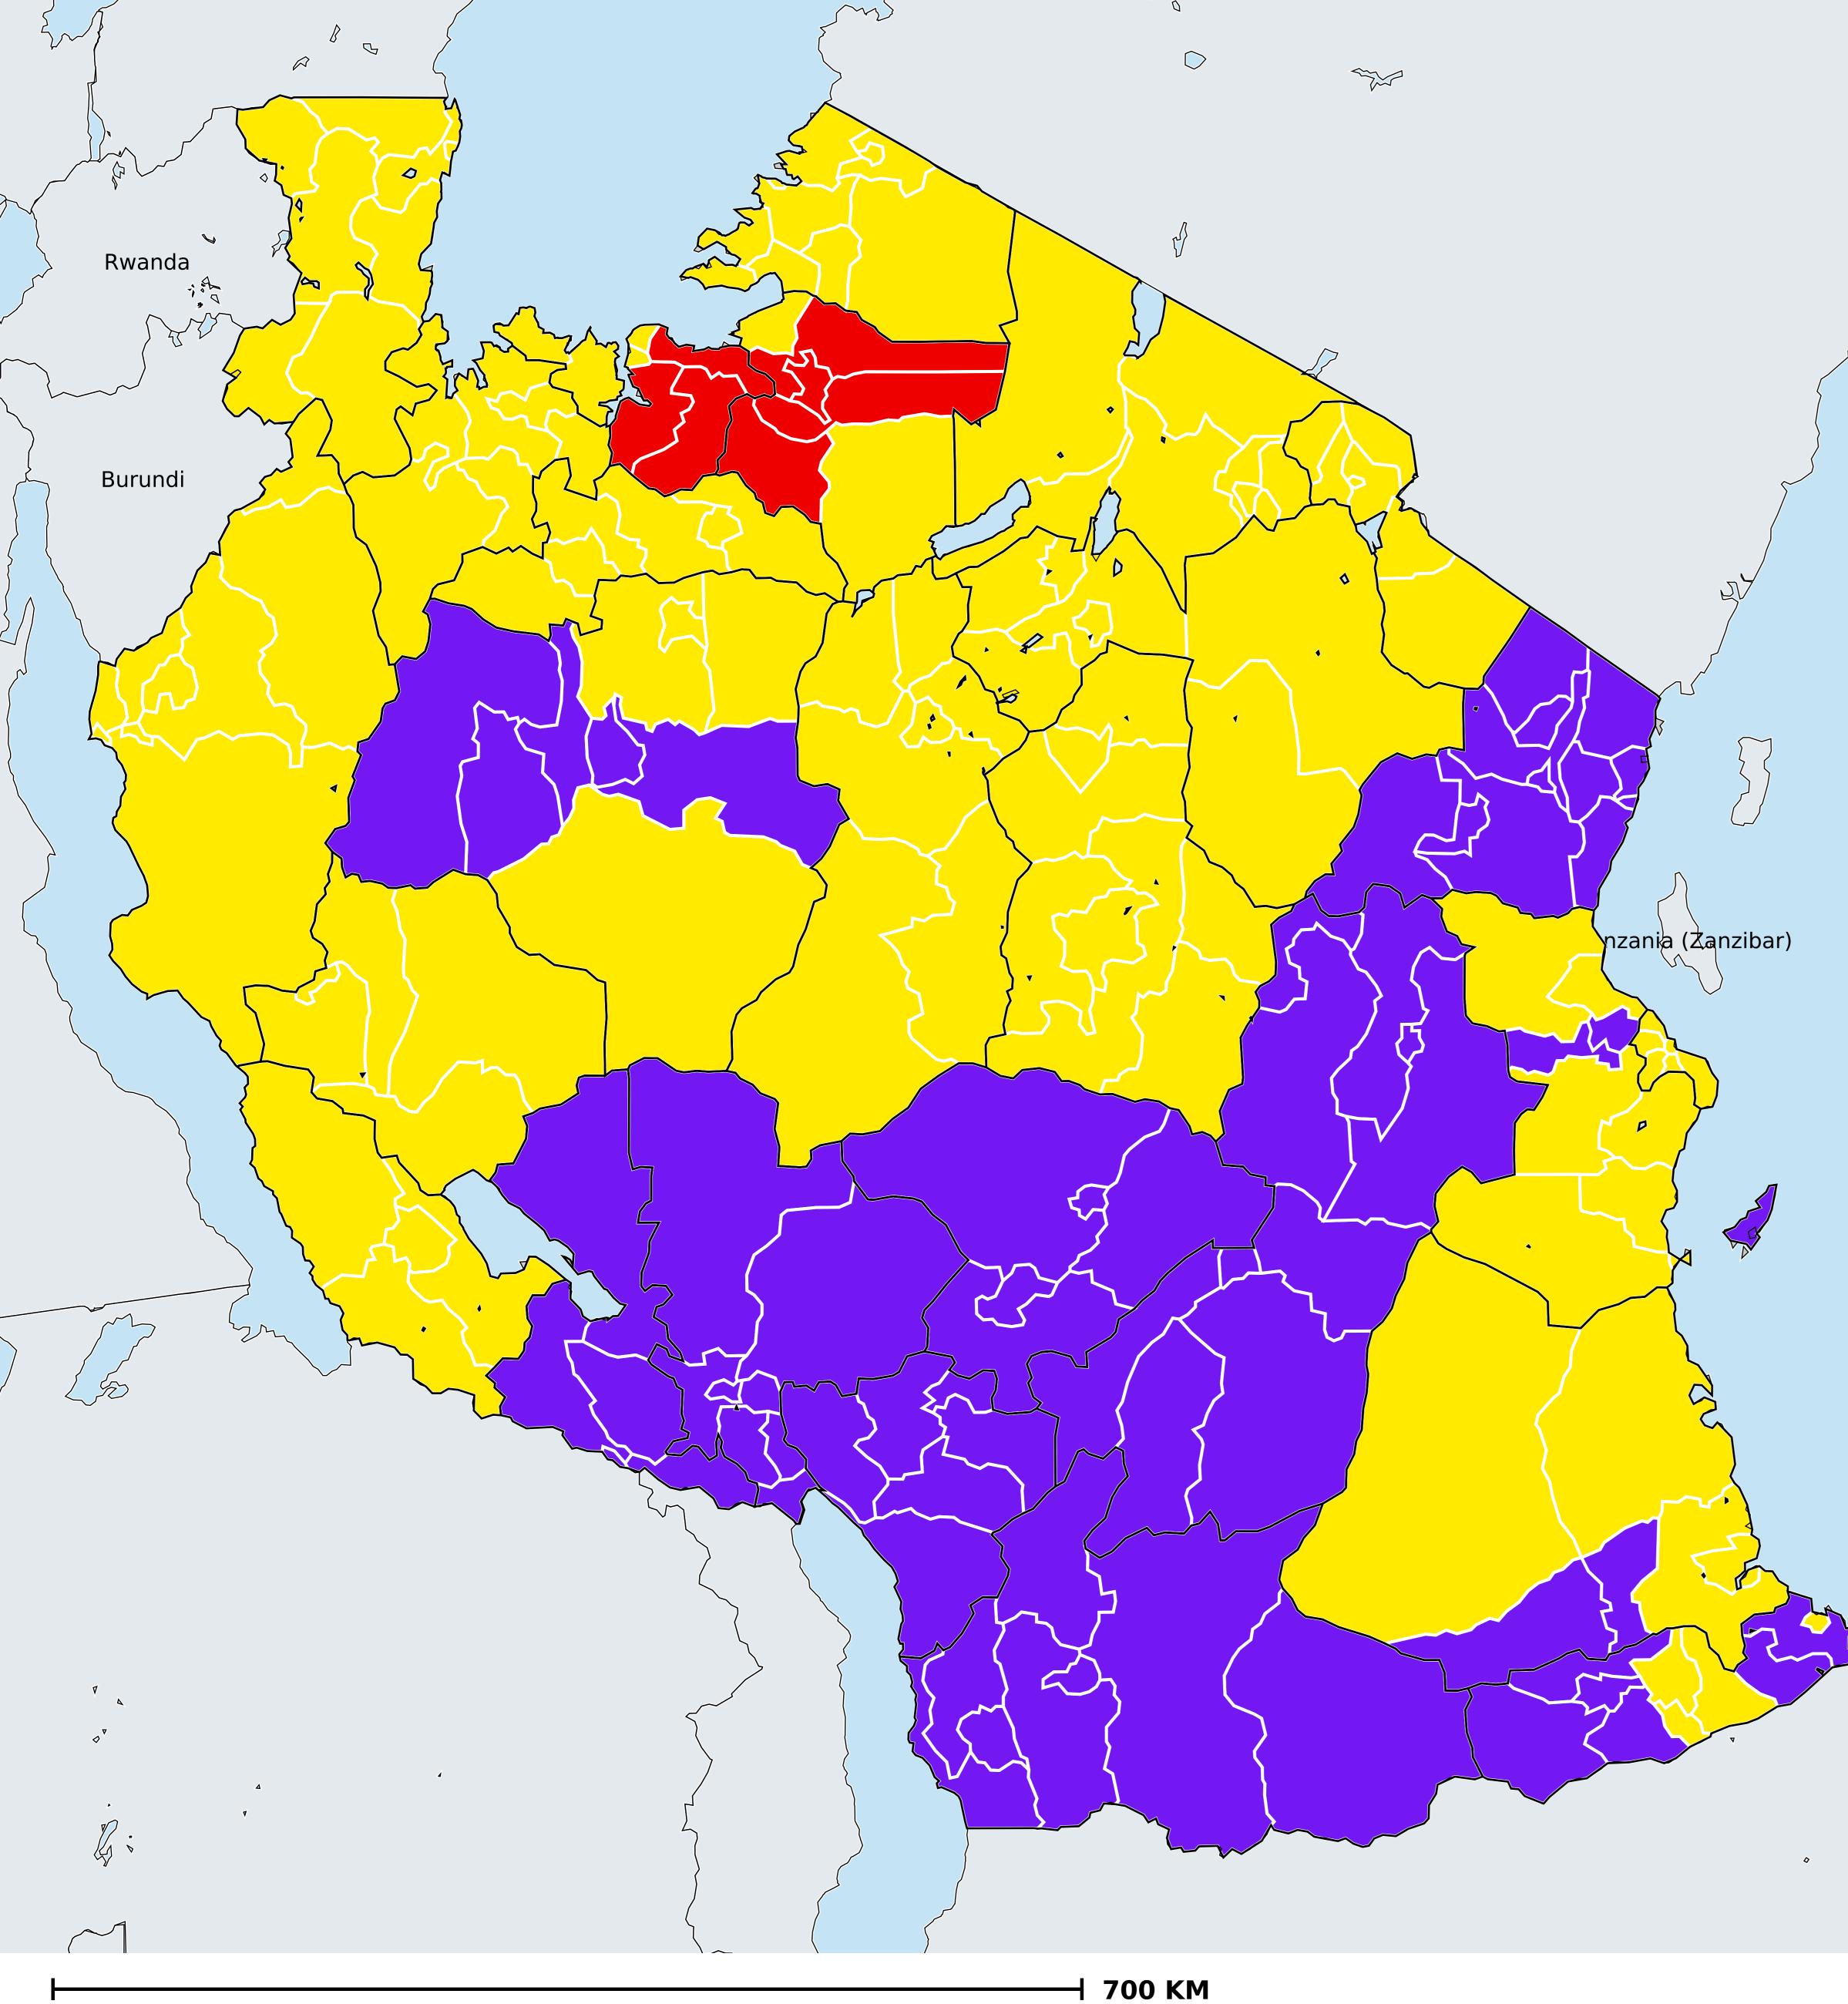

## Tanzania (Mainland) (2020) Therapeutic coverage - SAC MDA/PC coverage of Schistosomiasis

Schistosomiasis > MDA/PC coverage > Therapeutic coverage - SAC

Endemicity unknown PC not required PC not delivered - High endemicity PC not delivered - Low/Moderate endemicity < 75% coverage ≥75% coverage No data available

Boundaries, names and designations used here do not imply expression of WHO opinion concerning the legal status of any country, territory or area, or of its authorities, or concerning delimitation of frontiers or boundaries. Dotted / dashed lines represent approximate border lines for which there may not yet be full agreement.