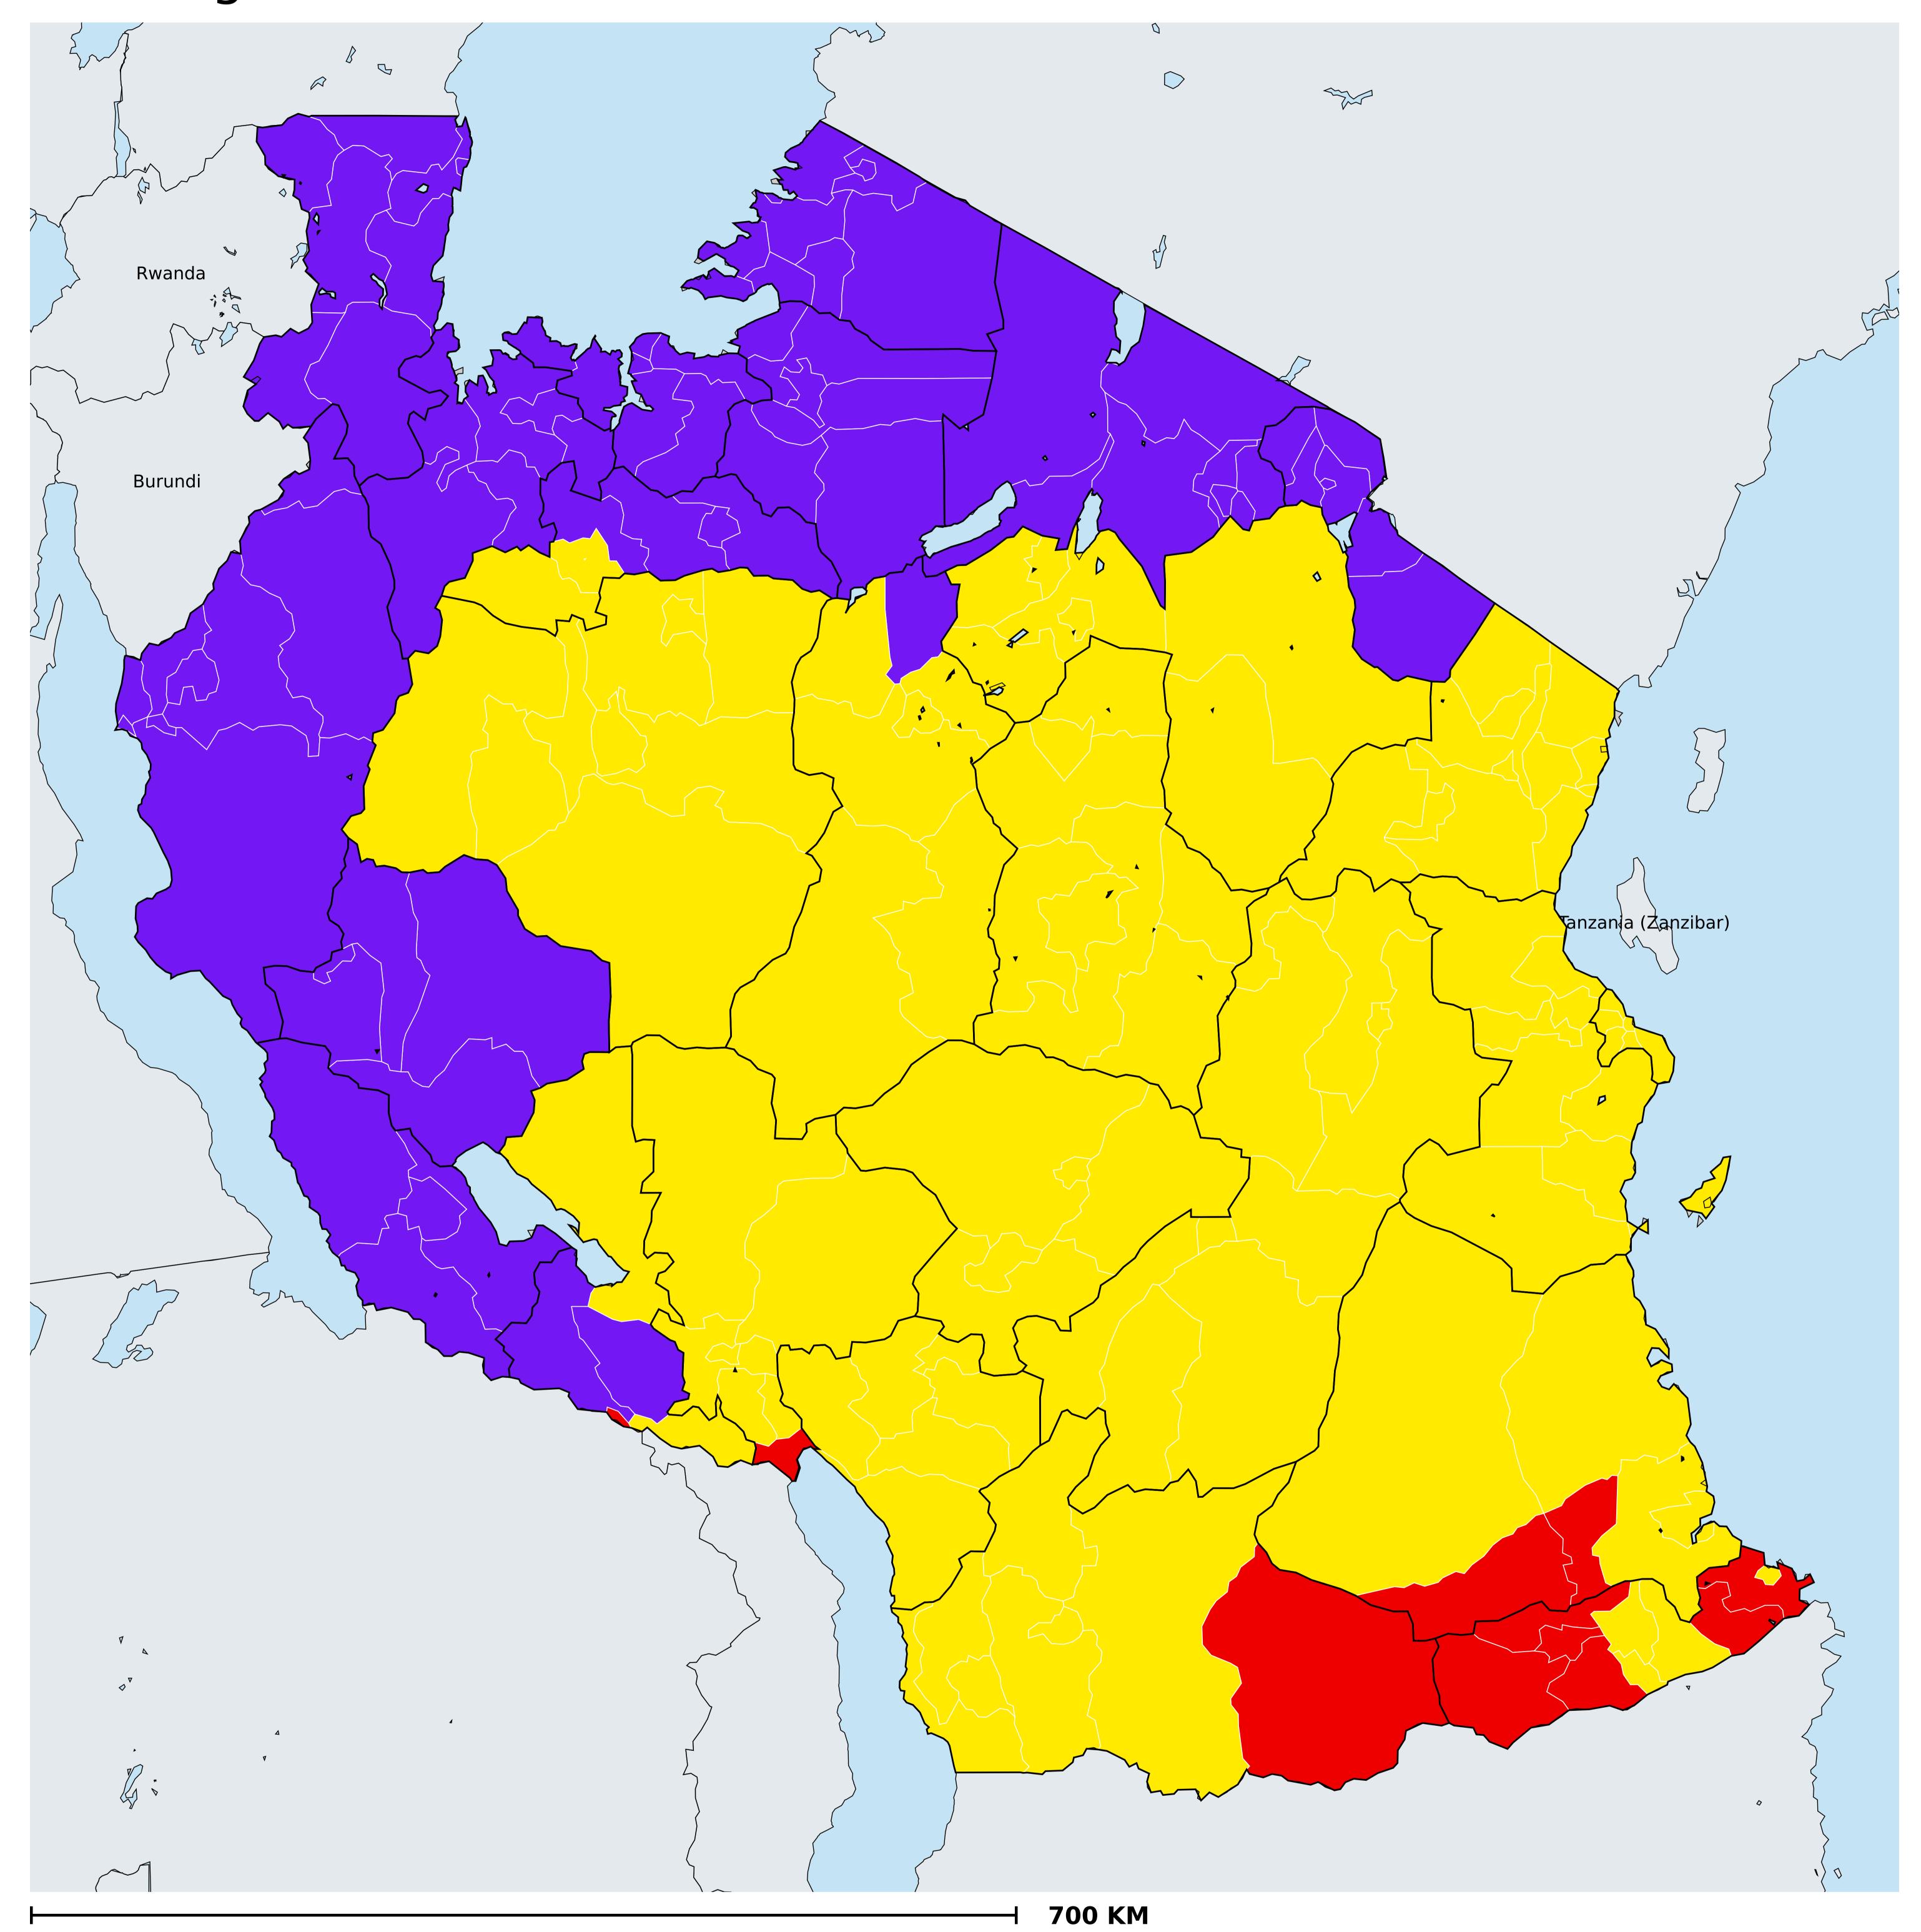

## Tanzania (Mainland) (2016)

Geographic coverage - Total population requiring treatment MDA/PC coverage of Schistosomiasis

Boundaries, names and designations used here do not imply expression of WHO opinion concerning the legal status of any country, territory or area, or of its authorities, or concerning delimitation of frontiers or boundaries. Dotted / dashed lines represent approximate border lines for which there may not yet be full agreement.

Schistosomiasis > MDA/PC coverage > Geographic coverage - Total population requiring treatment

Endemicity unknown
PC not required
PC delivered
PC not delivered - Low/Moderate endemicity
PC not delivered - High endemicity
No data available