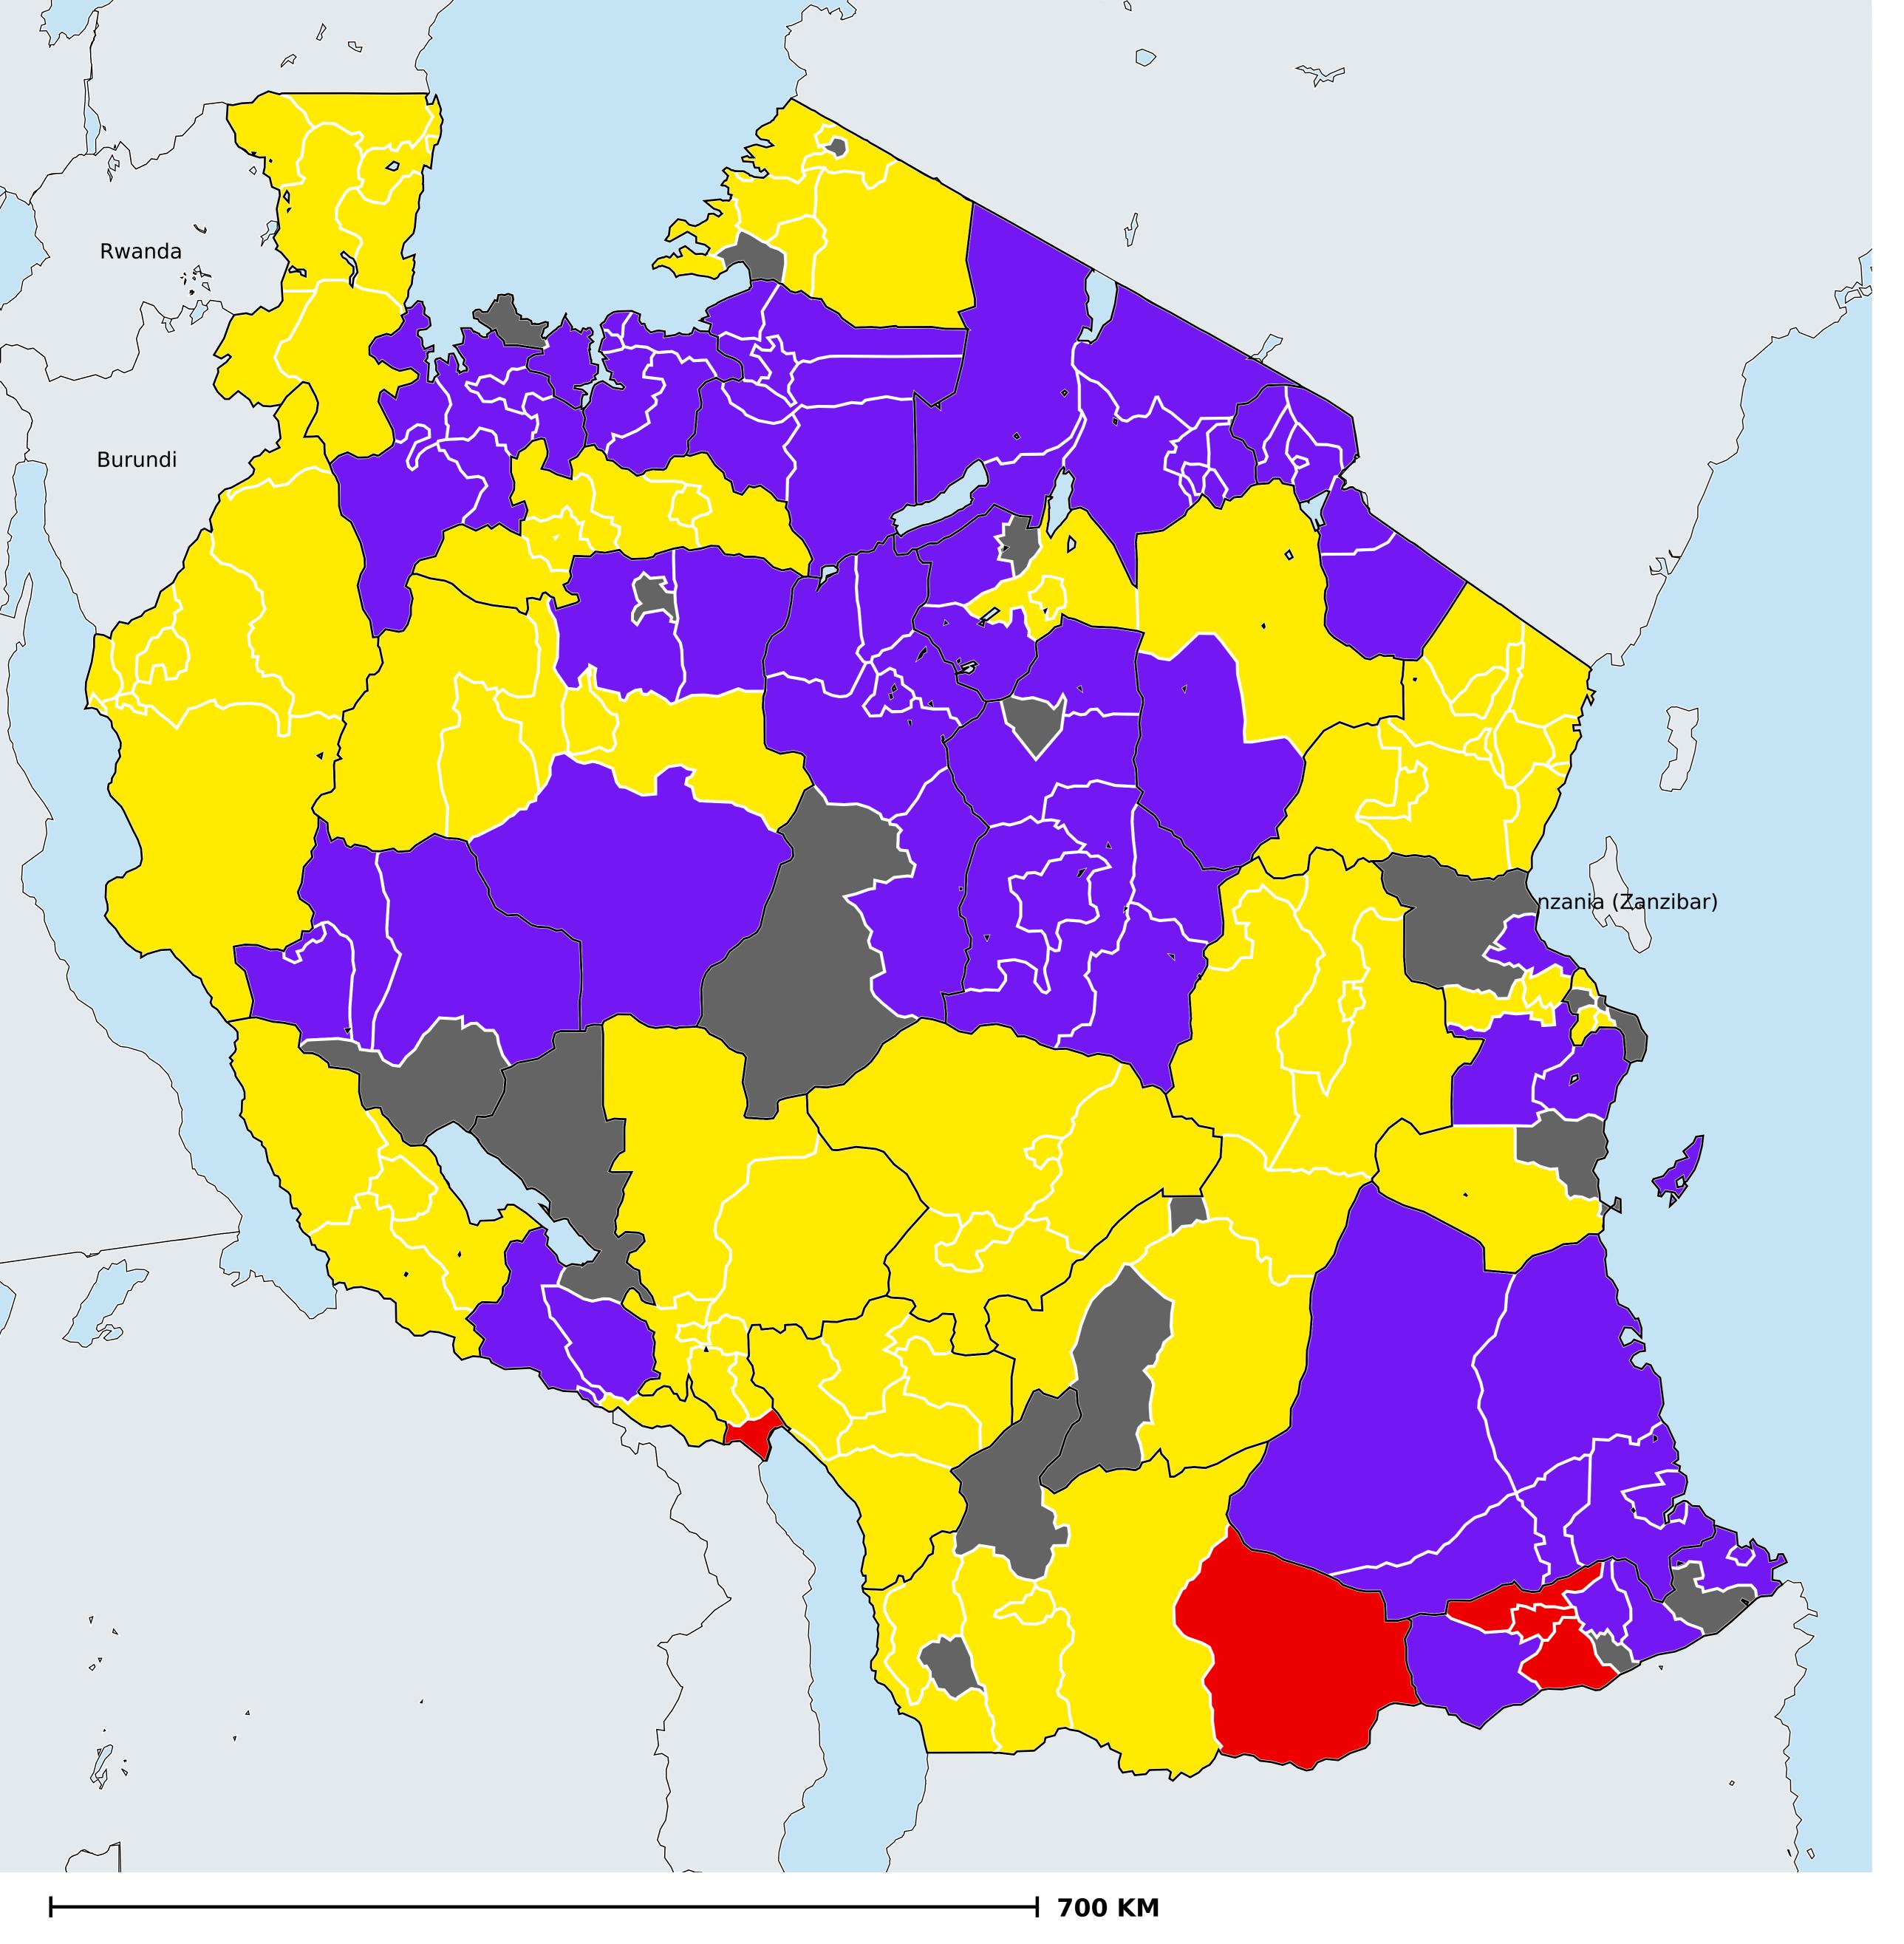

## Tanzania (Mainland) (2015)

Geographic coverage - Total population requiring treatment MDA/PC coverage of Schistosomiasis

Schistosomiasis > MDA/PC coverage > Geographic coverage - Total population requiring treatment

Endemicity unknown
PC not required
PC delivered
PC not delivered - Low/Moderate endemicity
PC not delivered - High endemicity
No data available

Boundaries, names and designations used here do not imply expression of WHO opinion concerning the legal status of any country, territory or area, or of its authorities, or concerning delimitation of frontiers or boundaries. Dotted / dashed lines represent approximate border lines for which there may not yet be full agreement.

## **Data Source:**

Data provided by health ministries to ESPEN through WHO reporting processes. All reasonable precautions have been taken to verify this information

Copyright 2023 WHO. All rights reserved. Generated 19 September 2023